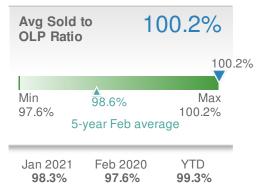

0

21

0

| to <b>1</b> ( | 01.3%                     |
|---------------|---------------------------|
|               |                           |
|               |                           |
|               | Max                       |
| voar Eob avor | 101.3%                    |
| year reb aver | aye                       |
| Feb 2020      | YTD<br>101.3%             |
|               | year Feb aver<br>Feb 2020 |