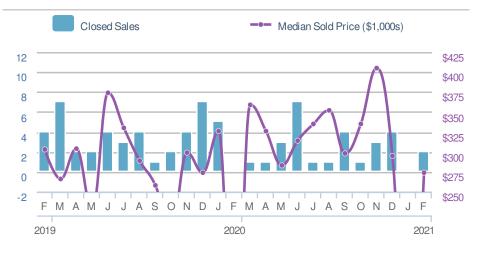

--------------------|
|                                  | 50.0%<br>Jan 2021:<br>4 | from F | 00.0%<br>eb 2020:<br>1 |
| YTD 2021 2020 +/-<br>10 2 400.0% |                         |        |                        |
| 5-year                           | Feb averag              | e: 3   |                        |

| Media<br>Sold | an<br>Price                            | \$274,188                           |
|---------------|----------------------------------------|-------------------------------------|
|               | <b>0.0%</b><br>Jan 2021:<br><b>\$0</b> | <pre></pre>                         |
|               |                                        | 2020 +/-<br><b>\$326,000</b> -15.9% |
| 5-yea         | r Feb averaç                           | ge: <b>\$221,172</b>                |





| Median<br>Days to Co | ontract        | 21               |
|----------------------|----------------|------------------|
| 21                   |                |                  |
| 49/lin<br>0 5-       | year Feb avera | Max<br>160<br>ge |
| Jan 2021             | Feb 2020       | YTD              |

0

21

0

| to <b>1</b> ( | 01.3%                     |
|---------------|---------------------------|
|               |                           |
|               |                           |
|               | Max                       |
| voar Eob avor | 101.3%                    |
| year reb aver | aye                       |
| Feb 2020      | YTD<br>101.3%             |
|               | year Feb aver<br>Feb 2020 |