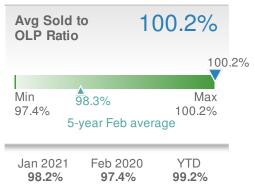

0

21

0

| to <b>1</b> ( | 01.3%                     |
|---------------|---------------------------|
|               |                           |
|               |                           |
|               | Max                       |
| voar Eob avor | 101.3%                    |
| year reb aver | aye                       |
| Feb 2020      | YTD<br>101.3%             |
|               | year Feb aver<br>Feb 2020 |