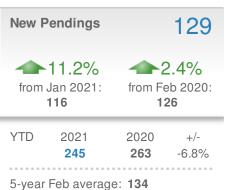

#### Maximum One Greater Atl. REALTORS

Email: donika@homesbydonika.com Work Phone: 770-919-8825 Mobile Phone: 404-519-5017 Web: www.homesbydonika.com

| New F  | Pendings                                |                   | 35                                   |
|--------|-----------------------------------------|-------------------|--------------------------------------|
| -      | <b>7-2.8%</b><br>Jan 2021:<br><b>36</b> | from Fe           | <b>2.2%</b><br>eb 2020:<br><b>:3</b> |
| YTD    | 2021<br><b>71</b>                       | 2020<br><b>44</b> | +/-<br>61.4%                         |
| 5-year | Feb average                             | e: <b>26</b>      |                                      |