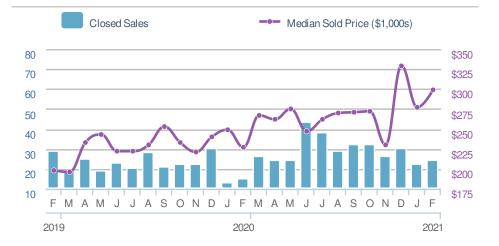

| <b>7-2.8%</b><br>Jan 2021:<br><b>36</b> | from Fe           | <b>2.2%</b><br>eb 2020:<br><b>:3</b> |
| YTD    | 2021<br><b>71</b>                       | 2020<br><b>44</b> | +/-<br>61.4%                         |
| 5-year | Feb average                             | e: <b>26</b>      |                                      |

| Medi<br>Sold | an<br>Price                    | \$299,990                            | ) |
|--------------|--------------------------------|--------------------------------------|---|
| from         | 8.3%<br>1 Jan 2021:<br>277,022 | 432.2%<br>from Feb 2020<br>\$227,000 |   |
| YTD          | 2021<br><b>\$290,380</b>       | 2020 +/-<br><b>\$245,500</b> 18.3%   | 6 |
| 5-yea        | r Feb avera                    | ge: <b>\$229,441</b>                 |   |



#### 

| Media<br>Days t |                   | ontract             | 29              |
|-----------------|-------------------|---------------------|-----------------|
|                 |                   |                     | 29              |
| Min<br>12       | 17<br>5- <u>-</u> | 7<br>year Feb avera | Max<br>29<br>ge |
| Jan 20          | 21                | Feb 2020            | YTD             |

15

24

18





Woodstock, GA - Condo/Coop

#### **New Listings** 2 <₽>0.0% ━-60.0% from Jan 2021: from Feb 2020: 5 0 2021 2020 YTD +/-2 250.0% 7 5-year Feb average: 2

| Close                           | d Sales                 |             | 2                            |
|---------------------------------|-------------------------|-------------|------------------------------|
|