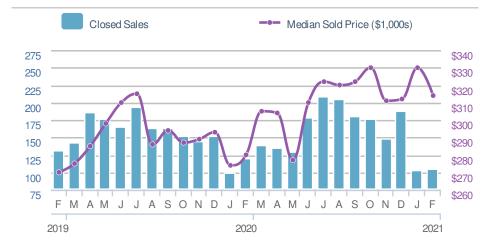

/b> | Feb 2020<br><b>15</b>      | YTD<br>8  |



## Copyright © 2024 MarketStats by ShowingTime. All Rights Reserved.



Woodstock, GA - Single Family

## Presented by **Donika Parker**

#### Maximum One Greater Atl. REALTORS

Email: donika@homesbydonika.com Work Phone: 770-919-8825 Mobile Phone: 404-519-5017 Web: www.homesbydonika.com





| Medi<br>Sold | an<br>Price                   | \$314,500                           | ) |
|--------------|-------------------------------|-------------------------------------|---|
| from         | -4.7%<br>Jan 2021:<br>330,000 | 12.3%<br>from Feb 2020<br>\$280,000 | : |
| YTD          | 2021<br><b>\$319,500</b>      | 2020 +/-<br><b>\$279,500</b> 14.3%  | ) |
| 5-yea        | r Feb averaç                  | ge: <b>\$279,125</b>                | • |





| Median<br>Days to   | Contract                 | 5         |
|---------------------|--------------------------|-----------|
| 5                   |                          |           |
| Min<br>5            | 14<br>5-year Feb average | Max<br>21 |
| Jan 202<br><b>8</b> | 1 Feb 2020               | YTD<br>6  |





Woodstock, GA - Townhouse

#### **New Listings** 43 ➡-6.5% **-4.4%** from Jan 2021: from Feb 2020: 46 45 2020 +/-YTD 2021 89 83 7.2% 5-year Feb average: 31



## Presented by **Donika Parker**

#### Maximum One Greater Atl. REALTORS

Email: donika@homesbydonika.com Work Phone: 770-919-8825 Mobile Phone: 404-519-5017 Web: www.homesbydonika.com

| New F  | Pendings                                |                   | 35                                   |
|--------|--------