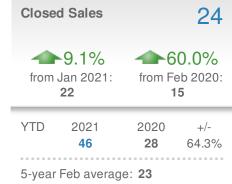

#### **New Listings** 2 <₽>0.0% ━-60.0% from Jan 2021: from Feb 2020: 5 0 2021 2020 YTD +/-2 250.0% 7 5-year Feb average: 2

| Close                           | d Sales                 |             | 2                            |
|---------------------------------|-------------------------|-------------|------------------------------|
|                                 | ▶0.0%<br>Jan 2021:<br>0 |             | ).0%<br>eb 2020:<br><b>0</b> |
| YTD 2021 2020 +/-<br>2 5 -60.0% |                         |             |                              |
| 5-year                          | Feb average             | e: <b>2</b> |                              |