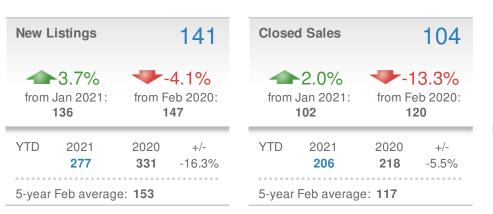

#### 186 **New Listings** ❤-0.5% **-3.1%** from Jan 2021: from Feb 2020: 187 192 2020 YTD 2021 +/--10.3% 373 416 5-year Feb average: 186