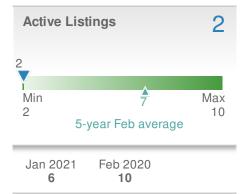

#### 

| Media<br>Days t |                   | ontract             | 29              |
|-----------------|-------------------|---------------------|-----------------|
|                 |                   |                     | 29              |
| Min<br>12       | 17<br>5- <u>-</u> | 7<br>year Feb avera | Max<br>29<br>ge |
| Jan 20          | 21                | Feb 2020            | YTD             |