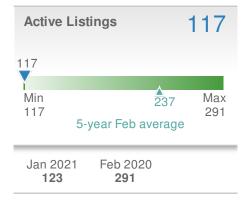

#### 186 **New Listings** ❤-0.5% **-3.1%** from Jan 2021: from Feb 2020: 187 192 2020 YTD 2021 +/--10.3% 373 416 5-year Feb average: 186