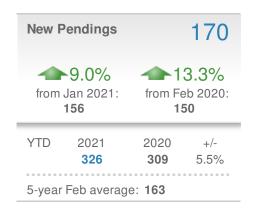

#### Maximum One Greater Atl. REALTORS

Email: donika@homesbydonika.com Work Phone: 770-919-8825 Mobile Phone: 404-519-5017 Web: www.homesbydonika.com

| New F  | Pendings                                |                   | 35                                   |
|--------|-----------------------------------------|-------------------|--------------------------------------|
| -      | <b>7-2.8%</b><br>Jan 2021:<br><b>36</b> | from Fe           | <b>2.2%</b><br>eb 2020:<br><b>:3</b> |
| YTD    | 2021<br><b>71</b>                       | 2020<br><b>44</b> | +/-<br>61.4%                         |
| 5-year | Feb average                             | e: <b>26</b>      |                                      |