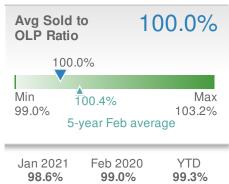

0

21

0

| to <b>1</b> ( | 01.3%                     |
|---------------|---------------------------|
|               |                           |
|               |                           |
|               | Max                       |
| voar Eob avor | 101.3%                    |
| year reb aver | aye                       |
| Feb 2020      | YTD<br>101.3%             |
|               | year Feb aver<br>Feb 2020 |