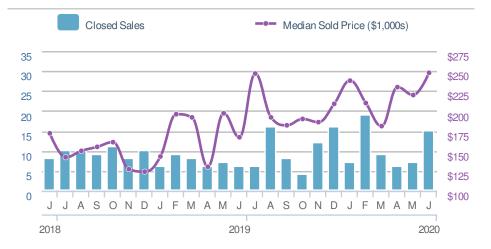

rom J            | <b>50.0%</b><br>un 2019:<br><b>6</b> |
| YTD                                  | 2020<br><b>72</b> | 2019<br><b>41</b> | +/-<br>75.6%                         |
| 5-year Jun average: <b>9</b>         |                   |                   |                                      |

| Median<br>Sold Price                               |  | \$248,900                            |  |
|----------------------------------------------------|--|--------------------------------------|--|
| <b>13.1%</b><br>from May 2020:<br><b>\$220,000</b> |  | 48.6%<br>from Jun 2019:<br>\$167,500 |  |
| YTD 2020<br><b>\$210,000</b>                       |  | 2019 +/-<br><b>\$169,950</b> 23.6%   |  |
| 5-year Jun average: <b>\$196,300</b>               |  |                                      |  |





| Median<br>Days to Contract |    |                | 18        |
|----------------------------|----|----------------|-----------|
|                            |    |                | 18        |
| Min<br>4                   |    | 9              | Max<br>18 |
|                            | 5- | year Jun avera | ıge       |
| May 20                     |    | Jun 2019       | YTD       |

4

28

14

| Avg Sold t<br>OLP Ratio  | 0                               | 99.1%                |
|--------------------------|---------------------------------|----------------------|
| Min<br>98.5%             | 9.1%<br>99.2%<br>year Jun avera | Max<br>100.1%<br>age |
| May 2020<br><b>96.0%</b> | Jun 2019<br><b>98.5%</b>        | YTD<br>98.1%         |



Tucker, GA - Condo/Coop

#### **New Listings**