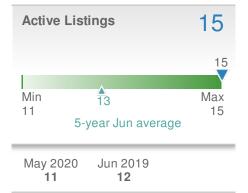

15.5% 5-year Jun average: 9



#### Presented by **Donika Parker**

#### Maximum One Greater Atl. REALTORS

Email: donika@homesbydonika.com Work Phone: 770-919-8825 Mobile Phone: 404-519-5017 Web: www.homesbydonika.com

| New Pendings                   |                   |                   | 5                                     |
|--------------------------------|-------------------|-------------------|---------------------------------------|
| +-28.6%<br>from May 2020:<br>7 |                   | from J            | <b>  6.7%</b><br>un 2019:<br><b>6</b> |
| YTD                            | 2020<br><b>37</b> | 2019<br><b>43</b> | +/-<br>-14.0%                         |
| 5-year                         | Jun average       | e: 6              |                                       |







| Media<br>Days te |     | ntract               | 24              |
|------------------|-----|----------------------|-----------------|
|                  |     |                      | 24              |
| Min<br>6         | 5-y | 13<br>/ear Jun avera | Max<br>24<br>ge |
| May 00           | 00  | lup 2010             | VTD             |

| Avg Solo<br>OLP Rat      | 95.2%                       |                     |
|--------------------------|-----------------------------|---------------------|
| 95.2                     | %                           |                     |
| Min<br>94.3%             | 96.2%<br>5-year Jun avera   | Max<br>99.3%<br>age |
| May 2020<br><b>95.2%</b> | ) Jun 2019<br><b>94.3</b> % | YTD<br>95.9%        |

May 2020 Jun 2019 YTD 32 27 6