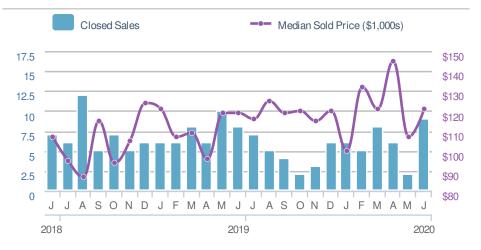

-15.5% 5-year Jun average: 9



#### Presented by **Donika Parker**

#### Maximum One Greater Atl. REALTORS

Email: donika@homesbydonika.com Work Phone: 770-919-8825 Mobile Phone: 404-519-5017 Web: www.homesbydonika.com

| New Pendings                   |                   |                   | 5                                     |
|--------------------------------|-------------------|-------------------|---------------------------------------|
| +-28.6%<br>from May 2020:<br>7 |                   | from J            | <b>  6.7%</b><br>un 2019:<br><b>6</b> |
| YTD                            | 2020<br><b>37</b> | 2019<br><b>43</b> | +/-<br>-14.0%                         |
| 5-year                         | Jun average       | e: 6              |                                       |







| Media<br>Days te |     | ntract               | 24              |
|------------------|-----|----------------------|-----------------|
|                  |     |                      | 24              |
| Min<br>6         | 5-y | 13<br>/ear Jun avera | Max<br>24<br>ge |
| May 00           | 00  | lup 2010             | VTD             |

| Avg Solo<br>OLP Rat      | 95.2%                       |                     |
|--------------------------|-----------------------------|---------------------|
| 95.2                     | %                           |                     |
| Min<br>94.3%             | 96.2%<br>5-year Jun avera   | Max<br>99.3%<br>age |
| May 2020<br><b>95.2%</b> | ) Jun 2019<br><b>94.3</b> % | YTD<br>95.9%        |

May 2020 Jun 2019 YTD 32 27 6