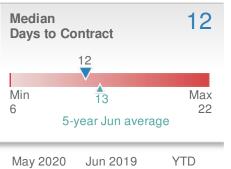

1



14



Tucker, GA - Single Family

#### **New Listings** 47 **-7.8%** ▶-39.0% from Jun 2019: from May 2020: 51 77 2019 YTD 2020 +/-299 378 -20.9% 5-year Jun average: 65



#### **New Pendings ~~**35.9% **~**23.3% from May 2020: from Jun 2019: 39 43 YTD 2020 2019 238 274

5-year Jun average: 48

| Median<br>Sold Price                 |  | \$300,000                                         |  |
|--------------------------------------|--|---------------------------------------------------|--|
| 0.0% from May 2020: \$299,900        |  | <b>7.1%</b><br>from Jun 2019:<br><b>\$280,000</b> |  |
| YTD 2020<br><b>\$285,000</b>         |  | 2019 +/-<br><b>\$267,000</b> 6.7%                 |  |
| 5-year Jun average: <b>\$285,333</b> |  |                                                   |  |







22

15

12



#### Presented by **Donika Parker**

#### Maximum One Greater Atl. REALTORS

53

+/-

-13.1%

Email: donika@homesbydonika.com Work Phone: 770-919-8825 Mobile Phone: 404-519-5017 Web: www.homesbydonika.com



Tucker, GA - Townhouse

#### **New Listings** 17 **~~**30.8% **~~**21.4% from May 2020: from Jun 2019: 13 14 YTD 2020 2019 +/-64 57 12.3% 5-year Jun average: 14



## Presented by **Donika Parker**

#### Maximum One Greater Atl. REALTORS

Email: donika@homesbydonika.com Work Phone: 770-919-8825 Mobile Phone: 404-519-5017 Web: www.homesbydonika.com

| New F                                | Pendings          |                   | 15                                   |
|--------------------------------------|-------------------|-------------------|-------------------------