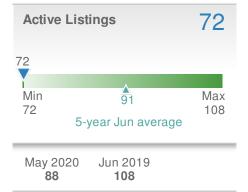

21



14



Tucker, GA - Single Family

#### **New Listings** 47 **-7.8%** ▶-39.0% from Jun 2019: from May 2020: 51 77 2019 YTD 2020 +/-299 378 -20.9% 5-year Jun average: 65



#### **New Pendings ~~**35.9% **~**23.3% from May 2020: from Jun 2019: 39 43 YTD 2020 2019 238 274

5-year Jun average: 48

| Median<br>Sold Price                 |  | \$300,000                                         |  |
|--------------------------------------|--|---------------------------------------------------|--|
| 0.0% from May 2020: \$299,900        |  | <b>7.1%</b><br>from Jun 2019:<br><b>\$280,000</b> |  |
| YTD 2020<br><b>\$285,000</b>         |  | 2019 +/-<br><b>\$267,000</b> 6.7%                 |  |
| 5-year Jun average: <b>\$285,333</b> |  |                                                   |  |







22

15

12



#### Presented by **Donika Parker**

#### Maximum One Greater Atl. REALTORS

53

+/-

-13.1%

Email: donika@homesbydonika.com Work Phone: 770-919-8825 Mobile Phone: 404-519-5017 Web: www.homesbydonika.com



Tucker, GA - Townhouse

#### **New Listings** 17 **~~**30.8% **~~**21.4% from May 2020: from Jun 2019: 13 14 YTD 2020 2019 +/-64 57 12.3% 5-year Jun average: 14



## Presented by **Donika Parker**

#### Maximum One Greater Atl. REALTORS

Email: donika@homesbydonika.com Work Phone: 770-919-8825 Mobile Phone: 404-519-5017 Web: www.homesbydonika.com

| New F                                | Pendings          |                   | 15                                   |
|--------------------------------------|-------------------|-------------------|-----------------------