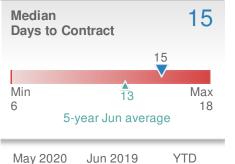

| Median<br>Days to Contract |    |                | 18        |
|----------------------------|----|----------------|-----------|
|                            |    |                | 18        |
| Min<br>4                   |    | 9              | Max<br>18 |
|                            | 5- | year Jun avera | ıge       |
| May 20                     |    | Jun 2019       | YTD       |