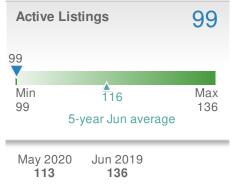

#### **New Listings** 10 <₽0.0% **~~**25.0% from Jun 2019: from May 2020: 10 8 YTD 2019 2020 +/-49 58 -15.5% 5-year Jun average: 9