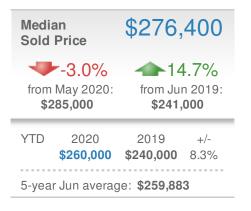

#### **New Pendings ~~**35.9% **~**23.3% from May 2020: from Jun 2019: 39 43 YTD 2020 2019 238 274

5-year Jun average: 48

| Median<br>Sold Price                 |  | \$300,000                                         |  |
|--------------------------------------|--|---------------------------------------------------|--|
| 0.0% from May 2020: \$299,900        |  | <b>7.1%</b><br>from Jun 2019:<br><b>\$280,000</b> |  |
| YTD 2020<br><b>\$285,000</b>         |  | 2019 +/-<br><b>\$267,000</b> 6.7%                 |  |
| 5-year Jun average: <b>\$285,333</b> |  |                                                   |  |