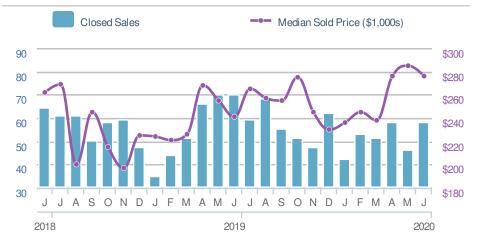

Atl. REALTORS

Email: donika@homesbydonika.com Work Phone: 770-919-8825 Mobile Phone: 404-519-5017 Web: www.homesbydonika.com

| New F                         | Pendings                               |                    | 73                                  |
|-------------------------------|----------------------------------------|--------------------|-------------------------------------|
|                               | <b>21.7%</b><br>May 2020:<br><b>60</b> |                    | <b>2.7%</b><br>un 2019:<br><b>5</b> |
| YTD                           | 2020<br><b>347</b>                     | 2019<br><b>358</b> | +/-<br>-3.1%                        |
| 5-year Jun average: <b>63</b> |                                        |                    |                                     |









18

21



14



Tucker, GA - Single Family

#### **New Listings** 47 **-7.8%** ▶-39.0% from Jun 2019: from May 2020: 51 77 2019 YTD 2020 +/-299 378 -20.9% 5-year Jun average: 65



#### **New Pendings ~~**35.9% **~**23.3% from May 2020: from Jun 2019: 39 43 YTD 2020 2019 238 274

5-year Jun average: 48

| Median<br>Sold Price                 |  | \$300,000                                         |  |
|--------------------------------------|--|---------------------------------------------------|--|
| 0.0% from May 2020: \$299,900        |  | <b>7.1%</b><br>from Jun 2019:<br><b>\$280,000</b> |  |
| YTD 2020<br><b>\$285,000</b>         |  | 2019 +/-<br><b>\$267,000</b> 6.7%                 |  |
| 5-year Jun average: <b>\$285,333</b> |  |