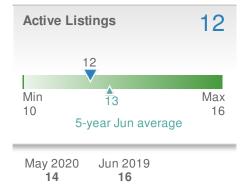

4

28

14

| Avg Sold t<br>OLP Ratio  | 0                               | 99.1%                |
|--------------------------|---------------------------------|----------------------|
| Min<br>98.5%             | 9.1%<br>99.2%<br>year Jun avera | Max<br>100.1%<br>age |
| May 2020<br><b>96.0%</b> | Jun 2019<br><b>98.5%</b>        | YTD<br>98.1%         |