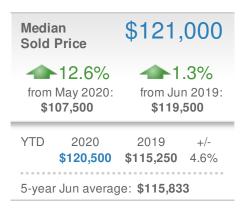

#### **New Pendings ~~**35.9% **~**23.3% from May 2020: from Jun 2019: 39 43 YTD 2020 2019 238 274

5-year Jun average: 48

| Median<br>Sold Price                 |  | \$300,000                                         |  |
|--------------------------------------|--|---------------------------------------------------|--|
| 0.0% from May 2020: \$299,900        |  | <b>7.1%</b><br>from Jun 2019:<br><b>\$280,000</b> |  |
| YTD 2020<br><b>\$285,000</b>         |  | 2019 +/-<br><b>\$267,000</b> 6.7%                 |  |
| 5-year Jun average: <b>\$285,333</b> |  |                                                   |  |