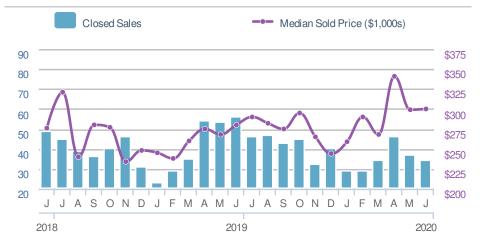

8

21



14



Tucker, GA - Single Family

#### **New Listings** 47 **-7.8%** ▶-39.0% from Jun 2019: from May 2020: 51 77 2019 YTD 2020 +/-299 378 -20.9% 5-year Jun average: 65



#### **New Pendings ~~**35.9% **~**23.3% from May 2020: from Jun 2019: 39 43 YTD 2020 2019 238 274

5-year Jun average: 48

| Median<br>Sold Price                 |  | \$300,000                                         |  |
|--------------------------------------|--|---------------------------------------------------|--|
| 0.0% from May 2020: \$299,900        |  | <b>7.1%</b><br>from Jun 2019:<br><b>\$280,000</b> |  |
| YTD 2020<br><b>\$285,000</b>         |  | 2019 +/-<br><b>\$267,000</b> 6.7%                 |  |
| 5-year Jun average: <b>\$285,333</b> |  |                                                   |  |







22

15

12



#### Presented by **Donika Parker**

#### Maximum One Greater Atl. REALTORS

53

+/-

-13.1%

Email: donika@homesbydonika.com Work Phone: 770-919-8825 Mobile Phone: 404-519-5017 Web: www.homesbydonika.com



Tucker, GA - Townhouse

#### **New Listings** 17 **~~**30.8% **~~**21.4% from May 2020: from Jun 2019: 13 14 YTD 2020 2019 +/-64 57 12.3% 5-year Jun average: 14



## Presented by **Donika Parker**

#### Maximum One Greater Atl. REALTORS

Email: donika@homesbydonika.com Work Phone: 770-919-8825 Mobile Phone: 404-519-5017 Web: www.homesbydonika.com

| New F                                | Pendings          |                   | 15                                   |
|--------------------------------------|-------------------|-------------------|---------------------