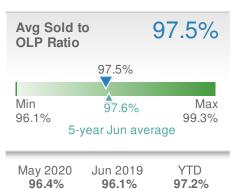

4

28

14

| Avg Sold t<br>OLP Ratio  | 0                               | 99.1%                |
|--------------------------|---------------------------------|----------------------|
| Min<br>98.5%             | 9.1%<br>99.2%<br>year Jun avera | Max<br>100.1%<br>age |
| May 2020<br><b>96.0%</b> | Jun 2019<br><b>98.5%</b>        | YTD<br>98.1%         |