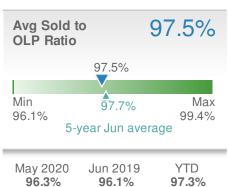

4

28

14

| Avg Sold t<br>OLP Ratio  | 0                               | 99.1%                |
|--------------------------|---------------------------------|----------------------|
| Min<br>98.5%             | 9.1%<br>99.2%<br>year Jun avera | Max<br>100.1%<br>age |
| May 2020<br><b>96.0%</b> | Jun 2019<br><b>98.5%</b>        | YTD<br>98.1%         |