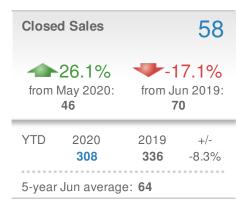

#### **New Listings** 74 <₽>0.0% -25.3% from May 2020: from Jun 2019: 74 99 2019 YTD 2020 +/-493 412 -16.4% 5-year Jun average: 89