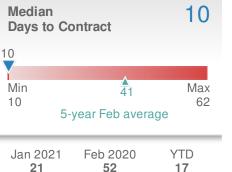

# New Pendings 87 ▲ 10.1% ▲ -28.7% from Jan 2021: 79 79 122 YTD 2021 2020 166 222 -25.2%

5-year Feb average: 100

| Median<br>Days to C   | 10                    |                 |
|-----------------------|-----------------------|-----------------|
| 10                    |                       | _               |
| Min<br>10<br>5        | 42<br>-year Feb avera | Max<br>63<br>ge |
| Jan 2021<br><b>21</b> | Feb 2020<br><b>53</b> | YTD<br>15       |