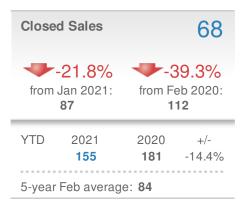

# New Pendings 87 ▲ 10.1% ▲ -28.7% from Jan 2021: 79 79 122 YTD 2021 2020 166 222 -25.2%

5-year Feb average: 100

| Median<br>Days to C   | 10                    |                 |
|-----------------------|-----------------------|-----------------|
| 10                    |                       | _               |
| Min<br>10<br>5        | 42<br>-year Feb avera | Max<br>63<br>ge |
| Jan 2021<br><b>21</b> | Feb 2020<br><b>53</b> | YTD<br>15       |