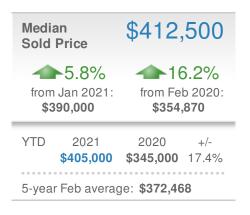

# New Pendings 87 ▲ 10.1% ▲ -28.7% from Jan 2021: 79 79 122 YTD 2021 2020 166 222 -25.2%

5-year Feb average: 100

| Median<br>Days to C   | 10                    |                 |
|-----------------------|-----------------------|-----------------|
| 10                    |                       | _               |
| Min<br>10<br>5        | 42<br>-year Feb avera | Max<br>63<br>ge |
| Jan 2021<br><b>21</b> | Feb 2020<br><b>53</b> | YTD<br>15       |