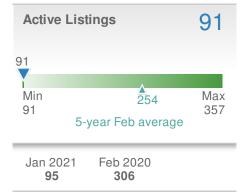

|--------------|----------------------------------------|---------------------------------|---------------|--|
|              | <b>3.6%</b><br>Jan 2021:<br><b>110</b> | +-15.6%<br>from Feb 2020<br>135 |               |  |
| YTD          | 2021<br><b>224</b>                     | 2020<br><b>260</b>              | +/-<br>-13.8% |  |
| 5-year       | Feb average                            | e: <b>117</b>                   |               |  |













Suwanee, GA - Single Family

#### **New Listings** 96 **~~**39.1% ►-34.7% from Jan 2021: from Feb 2020: 69 147 2020 YTD 2021 +/-165 280 -41.1% 5-year Feb average: 132



# 56 New Pe →-35.6% from Feb 2020: 87 7 2020 +/- YTD

# New Pendings 87 ▲ 10.1% ▲ -28.7% from Jan 2021: 79 79 122 YTD 2021 2020 166 222 -25.2%

5-year Feb average: 100







| Median<br>Days to C   | 10                    |                 |
|-----------------------|-----------------------|-----------------|
| 10                    |                       | _               |
| Min<br>10<br>5        | 42<br>-year Feb avera | Max<br>63<br>ge |
| Jan 2021<br><b>21</b> | Feb 2020<br><b>53</b> | YTD<br>15       |



#### Presented by Donika Parker

#### Maximum One Greater Atl. REALTORS

Email: donika@homesbydonika.com Work Phone: 770-919-8825 Mobile Phone: 404-519-5017 Web: www.homesbydonika.com



Suwanee, GA - Townhouse

#### **New Listings** 39 **~~**21.9% **178.6%** from Jan 2021: from Feb 2020: 32 14 2020 YTD 2021 +/-71 31 129.0% 5-year Feb average: 24



# 12 New Pendings → -45.5% from Feb 2020: 22 → -7.4% from Jan 2021: 27 2020 +/- 32 -6.3% YTD 2021 52

#