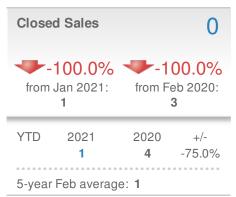

# New Pendings 87 ▲ 10.1% ▲ -28.7% from Jan 2021: 79 79 122 YTD 2021 2020 166 222 -25.2%

5-year Feb average: 100

| Median<br>Days to C   | 10                    |                 |
|-----------------------|-----------------------|-----------------|
| 10                    |                       | _               |
| Min<br>10<br>5        | 42<br>-year Feb avera | Max<br>63<br>ge |
| Jan 2021<br><b>21</b> | Feb 2020<br><b>53</b> | YTD<br>15       |