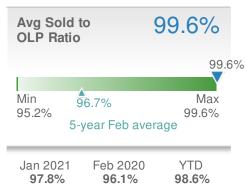

| Feb average                            | e: <b>117</b>                   |               |  |













Suwanee, GA - Single Family

#### **New Listings** 96 **~~**39.1% ►-34.7% from Jan 2021: from Feb 2020: 69 147 2020 YTD 2021 +/-165 280 -41.1% 5-year Feb average: 132



# 56 New Pe →-35.6% from Feb 2020: 87 7 2020 +/- YTD

# New Pendings 87 ▲ 10.1% ▲ -28.7% from Jan 2021: 79 79 122 YTD 2021 2020 166 222 -25.2%

5-year Feb average: 100







| Median<br>Days to C   | 10                    |                 |
|-----------------------|-----------------------|-----------------|
| 10                    |                       | _               |
| Min<br>10<br>5        | 42<br>-year Feb avera | Max<br>63<br>ge |
| Jan 2021<br><b>21</b> | Feb 2020<br><b>53</b> | YTD<br>15       |



#### Presented by Donika Parker

#### Maximum One Greater Atl. REALTORS

Email: donika@homesbydonika.com Work Phone: 770-919-8825 Mobile Phone: 404-519-5017 Web: www.homesbydonika.com



Suwanee, GA - Townhouse

#### **New Listings** 39 **~~**21.9% **178.6%** from Jan 2021: from Feb 2020: 32 14 2020 YTD 2021 +/-71 31 129.0% 5-year Feb average: 24



# 12 New Pendings → -45.5% from Feb 2020: 22 → -7.4% from Jan 2021: 27 2020 +/- 32 -6.3% YTD 2021 52

### 5-year Feb average: 16







| Mediar<br>Days to    | -   | ntract                | 16               |
|----------------------|-----|-----------------------|------------------|
| 16                   |     |                       |                  |
| Min<br>16            | 5-y | 26<br>rear Feb avera  | Max<br>31<br>age |
| Jan 202<br><