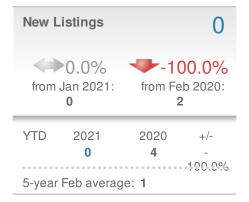

#### Maximum One Greater Atl. REALTORS

Email: donika@homesbydonika.com Work Phone: 770-919-8825 Mobile Phone: 404-519-5017 Web: www.homesbydonika.com

| New Pendings 2                                  |                  |                  |              |
|-------------------------------------------------|------------------|------------------|--------------|
| +-50.0%<br>from Jan 2021:<br>4 from Feb 20<br>1 |                  |                  |              |
| YTD                                             | 2021<br><b>6</b> | 2020<br><b>4</b> | +/-<br>50.0% |
| 5-year                                          | Feb averag       | e: 1             |              |