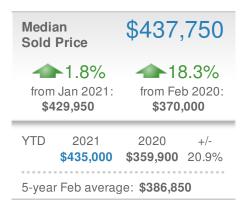

|
|--------------|----------------------------------------|---------------------------------|---------------|--|
|              | <b>3.6%</b><br>Jan 2021:<br><b>110</b> | +-15.6%<br>from Feb 2020<br>135 |               |  |
| YTD          | 2021<br><b>224</b>                     | 2020<br><b>260</b>              | +/-<br>-13.8% |  |
| 5-year       | Feb average                            | e: <b>117</b>                   |               |  |













Suwanee, GA - Single Family

#### **New Listings** 96 **~~**39.1% ►-34.7% from Jan 2021: from Feb 2020: 69 147 2020 YTD 2021 +/-165 280 -41.1% 5-year Feb average: 132



# 56 New Pe →-35.6% from Feb 2020: 87 7 2020 +/- YTD

# New Pendings 87 ▲ 10.1% ▲ -28.7% from Jan 2021: 79 79 122 YTD 2021 2020 166 222 -25.2%

5-year Feb average: 100







| Median<br>Days to C   | 10                    |                 |
|-----------------------|-----------------------|-----------------|
| 10                    |                       | _               |
| Min<br>10<br>5        | 42<br>-year Feb avera | Max<br>63<br>ge |
| Jan 2021<br><b>21</b> | Feb 2020<br><b>53</b> | YTD<br>15       |



#### Presented by Donika Parker

#### Maximum One Greater Atl. REALTORS

Email: donika@homesbydonika.com Work Phone: 770-919-8825 Mobile Phone: 404-519-5017 Web: www.homesbydonika.com



Suwanee, GA - Townhouse

#### **New Listings** 39 **~~**21.9% **178.6%** from Jan 2021: from Feb 2020: 32 14 2020 YTD 2021 +/-71 31 129.0% 5-year Feb average: 24



# 12 New Pendings → -45.5% from Feb 2020: 22 → -7.4% from Jan 2021: 27 2020 +/- 32 -6.3% YTD 2021 5