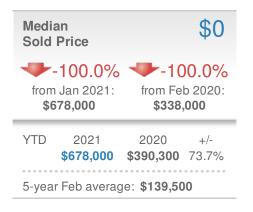

| Median<br>Days to Contract         |                      | Avg Sold<br>OLP Ratio     |                          | 0.0%                 |
|------------------------------------|----------------------|---------------------------|--------------------------|----------------------|
| 0                                  |                      | 0.0%                      |                          |                      |
| 3Min<br>0 5-year Feb a             | Max<br>123<br>verage | 49.15%<br>0.0%<br>5-      | year Feb ave             | Max<br>97.8%<br>rage |
| Jan 2021 Feb 202<br><b>391 123</b> | 0 YTD<br>391         | Jan 2021<br><b>119.0%</b> | Feb 2020<br><b>96.2%</b> | YTD<br>119.0%        |