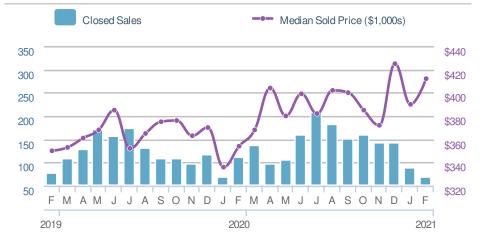

0 YTD 2021 +/-236 316 -25.3% 5-year Feb average: 158



# Presented by **Donika Parker**

#### Maximum One Greater Atl. REALTORS

Email: donika@homesbydonika.com Work Phone: 770-919-8825 Mobile Phone: 404-519-5017 Web: www.homesbydonika.com

| New Pendings |                                        | 114                             |               |  |
|--------------|----------------------------------------|---------------------------------|---------------|--|
|              | <b>3.6%</b><br>Jan 2021:<br><b>110</b> | +-15.6%<br>from Feb 2020<br>135 |               |  |
| YTD          | 2021<br><b>224</b>                     | 2020<br><b>260</b>              | +/-<br>-13.8% |  |
| 5-year       | Feb average                            | e: <b>117</b>                   |               |  |













Suwanee, GA - Single Family

#### **New Listings** 96 **~~**39.1% ►-34.7% from Jan 2021: from Feb 2020: 69 147 2020 YTD 2021 +/-165 280 -41.1% 5-year Feb average: 132



# 56 New Pe →-35.6% from Feb 2020: 87 7 2020 +/- YTD

# New Pendings 87 ▲ 10.1% ▲ -28.7% from Jan 2021: 79 79 122 YTD 2021 2020 166 222 -25.2%

5-year Feb average: 100







| Median<br>Days to C   | 10                    |                 |
|-----------------------|-----------------------|-----------------|
| 10                    |                       | _               |
| Min<br>10<br>5        | 42<br>-year Feb avera | Max<br>63<br>ge |
| Jan 2021<br><b>21</b> | Feb 2020<br><b>53</b> | YTD<br>15       |



#### Presented by Donika Parker

#### Maximum One Greater Atl. REALTORS

Email: donika@homesbydonika.c