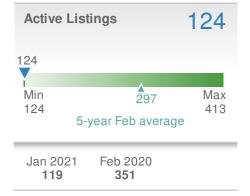

YTD 2021 +/-236 316 -25.3% 5-year Feb average: 158



# Presented by **Donika Parker**

#### Maximum One Greater Atl. REALTORS

Email: donika@homesbydonika.com Work Phone: 770-919-8825 Mobile Phone: 404-519-5017 Web: www.homesbydonika.com

| New Pendings |                                        | 114                             |               |  |
|--------------|----------------------------------------|---------------------------------|---------------|--|
|              | <b>3.6%</b><br>Jan 2021:<br><b>110</b> | +-15.6%<br>from Feb 2020<br>135 |               |  |
| YTD          | 2021<br><b>224</b>                     | 2020<br><b>260</b>              | +/-<br>-13.8% |  |
| 5-year       | Feb average                            | e: <b>117</b>                   |               |  |













Suwanee, GA - Single Family

#### **New Listings** 96 **~~**39.1% ►-34.7% from Jan 2021: from Feb 2020: 69 147 2020 YTD 2021 +/-165 280 -41.1% 5-year Feb average: 132



# 56 New Pe →-35.6% from Feb 2020: 87 7 2020 +/- YTD

# New Pendings 87 ▲ 10.1% ▲ -28.7% from Jan 2021: 79 79 122 YTD 2021 2020 166 222 -25.2%

5-year Feb average: 100







| Median<br>Days to C   | 10                    |                 |
|-----------------------|-----------------------|-----------------|
| 10                    |                       | _               |
| Min<br>10<br>5        | 42<br>-year Feb avera | Max<br>63<br>ge |
| Jan 2021<br><b>21</b> | Feb 2020<br><b>53</b> | YTD<br>15       |



#### Presented by Donika Parker

#### Maximum One Greater Atl. REALTORS

Email: donika@homesbydonika.com