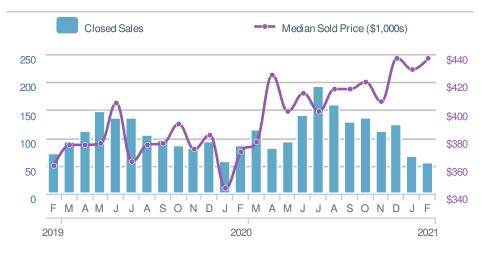

|
|--------------|----------------------------------------|---------------------------------|---------------|--|
|              | <b>3.6%</b><br>Jan 2021:<br><b>110</b> | +-15.6%<br>from Feb 2020<br>135 |               |  |
| YTD          | 2021<br><b>224</b>                     | 2020<br><b>260</b>              | +/-<br>-13.8% |  |
| 5-year       | Feb average                            | e: <b>117</b>                   |               |  |













Suwanee, GA - Single Family

#### **New Listings** 96 **~~**39.1% ►-34.7% from Jan 2021: from Feb 2020: 69 147 2020 YTD 2021 +/-165 280 -41.1% 5-year Feb average: 132



# 56 New Pe →-35.6% from Feb 2020: 87 7 2020 +/- YTD

# New Pendings 87 ▲ 10.1% ▲ -28.7% from Jan 2021: 79 79 122 YTD 2021 2020 166 222 -25.2%

5-year Feb average: 100







| Median<br>Days to C   | 10                    |                 |
|-----------------------|-----------------------|-----------------|
| 10                    |                       | _               |
| Min<br>10<br>5        | 42<br>-year Feb avera | Max<br>63<br>ge |
| Jan 2021<br><b>21</b> | Feb 2020<br><b>53</b> | YTD<br>15       |



#### Presented by Donika Parker

#### Maximum One Greater Atl. REALTORS

Email: donika@homesbydonika.com Work Phone: 770-919-8825 Mobile Phone: 404-519-5017 Web: www.homesbydonika.com



Suwanee, GA - Townhouse

#### **New Listings** 39 **~~**21.9% **178.6%** from Jan 2021: from Feb 2020: 32 14 2020 YTD 2021 +/-71 31 129.0% 5-year Feb average: 24



# 12 New Pendings → -45.5% from Feb 2020: 22 → -7.4% from Jan 2021: 27 2020 +/- 32 -6.3% YTD 2021 52