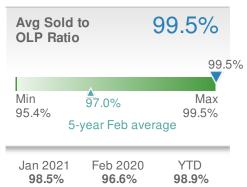

2021 +/-236 316 -25.3% 5-year Feb average: 158



# Presented by **Donika Parker**

#### Maximum One Greater Atl. REALTORS

Email: donika@homesbydonika.com Work Phone: 770-919-8825 Mobile Phone: 404-519-5017 Web: www.homesbydonika.com

| New Pendings |                                        | 114                             |               |  |
|--------------|----------------------------------------|---------------------------------|---------------|--|
|              | <b>3.6%</b><br>Jan 2021:<br><b>110</b> | +-15.6%<br>from Feb 2020<br>135 |               |  |
| YTD          | 2021<br><b>224</b>                     | 2020<br><b>260</b>              | +/-<br>-13.8% |  |
| 5-year       | Feb average                            | e: <b>117</b>                   |               |  |













Suwanee, GA - Single Family

#### **New Listings** 96 **~~**39.1% ►-34.7% from Jan 2021: from Feb 2020: 69 147 2020 YTD 2021 +/-165 280 -41.1% 5-year Feb average: 132



# 56 New Pe →-35.6% from Feb 2020: 87 7 2020 +/- YTD

# New Pendings 87 ▲ 10.1% ▲ -28.7% from Jan 2021: 79 79 122 YTD 2021 2020 166 222 -25.2%

5-year Feb average: 100







| Median<br>Days to C   | 10                    |                 |
|-----------------------|-----------------------|-----------------|
| 10                    |                       | _               |
| Min<br>10<br>5        | 42<br>-year Feb avera | Max<br>63<br>ge |
| Jan 2021<br><b>21</b> | Feb 2020<br><b>53</b> | YTD<br>15       |



#### Presented by Donika Parker

#### Maximum One Greater Atl. REALTORS

Email: donika@homesbydonika.com Wor