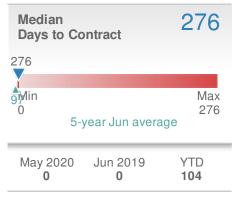

eater Atl. REALTORS**

| New Listings                   |                    |                      | 196           |  |
|--------------------------------|--------------------|----------------------|---------------|--|
| 7.1% from May 2020: 183        |                    | 0.5% from Jun 2019:  |               |  |
| YTD                            | 2020<br><b>965</b> | 2019<br><b>1,135</b> | +/-<br>-15.0% |  |
| 5-year Jun average: <b>200</b> |                    |                      |               |  |















### June 2020

Suwanee, GA - Townhouse

Presented by

#### **Donika Parker**

#### **Maximum One Greater Atl. REALTORS**

















## June 2020

Suwanee, GA - Condo/Coop

Presented by

#### **Donika Parker**

#### **Maximum One Greater Atl. REALTORS**