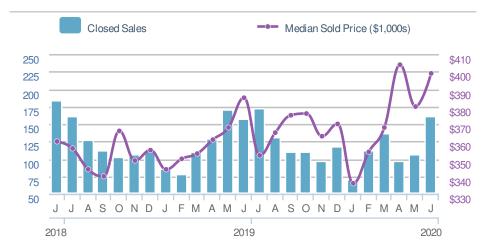

GA



Presented by

Donika Parker

Maximum One Greater Atl. REALTORS

Email: donika@homesbydonika.com Work Phone: 770-919-8825

Mobile Phone: 404-519-5017 Web: www.homesbydonika.com

## June 2020

Suwanee, GA

Presented by

#### **Donika Parker**

#### **Maximum One Greater Atl. REALTORS**





| New Pendings                   |                    | 197                  |              |  |  |
|--------------------------------|--------------------|----------------------|--------------|--|--|
| 23.1% from May 2020:           |                    | 31.3% from Jun 2019: |              |  |  |
| YTD                            | 2020<br><b>811</b> | 2019<br><b>824</b>   | +/-<br>-1.6% |  |  |
| 5-year Jun average: <b>165</b> |                    |                      |              |  |  |











### June 2020

Suwanee, GA - Single Family

Presented by

#### **Donika Parker**

#### **Maximum One Greater Atl. REALTORS**

| New Listings                   |                    |                      | 196           |  |
|--------------------------------|--------------------|----------------------|---------------|--|
| 7.1% from May 2020: 183        |                    | 0.5% from Jun 2019:  |               |  |
| YTD                            | 2020<br><b>965</b> | 2019<br><b>1,135</b> | +/-<br>-15.0% |  |
| 5-year Jun average: <b>200</b> |                    |                      |               |  |















### June 2020

Suwanee, GA - Townhouse

Presented by

#### **Donika Parker**

#### **Maximum One Greater Atl. REALTORS**

















## June 2020

Suwanee,