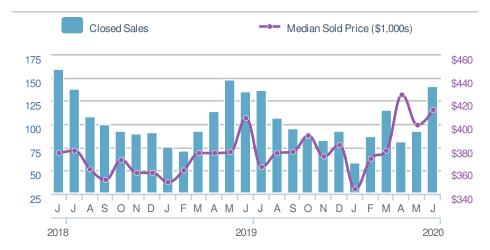

#### **Maximum One Greater Atl. REALTORS**

| New Listings                   |                    |                      | 196           |  |
|--------------------------------|--------------------|----------------------|---------------|--|
| 7.1% from May 2020: 183        |                    | 0.5% from Jun 2019:  |               |  |
| YTD                            | 2020<br><b>965</b> | 2019<br><b>1,135</b> | +/-<br>-15.0% |  |
| 5-year Jun average: <b>200</b> |                    |                      |               |  |