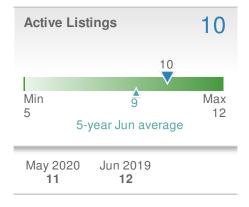

Greater Atl. REALTORS**

| New Listings                   |                    |                      | 196           |  |
|--------------------------------|--------------------|----------------------|---------------|--|
| 7.1% from May 2020: 183        |                    | 0.5% from Jun 2019:  |               |  |
| YTD                            | 2020<br><b>965</b> | 2019<br><b>1,135</b> | +/-<br>-15.0% |  |
| 5-year Jun average: <b>200</b> |                    |                      |               |  |















### June 2020

Suwanee, GA - Townhouse

Presented by

#### **Donika Parker**

#### **Maximum One Greater Atl. REALTORS**

















## June 2020

Suwanee, GA - Condo/Coop

Presented by

#### **Donika Parker**

#### **Maximum One Greater Atl. REALTORS**