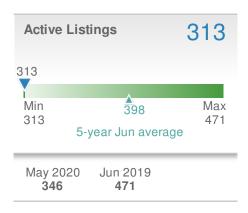

#### **Maximum One Greater Atl. REALTORS**

| New Listings                   |                    |                      | 196           |  |
|--------------------------------|--------------------|----------------------|---------------|--|
| 7.1% from May 2020: 183        |                    | 0.5% from Jun 2019:  |               |  |
| YTD                            | 2020<br><b>965</b> | 2019<br><b>1,135</b> | +/-<br>-15.0% |  |
| 5-year Jun average: <b>200</b> |                    |                      |               |  |