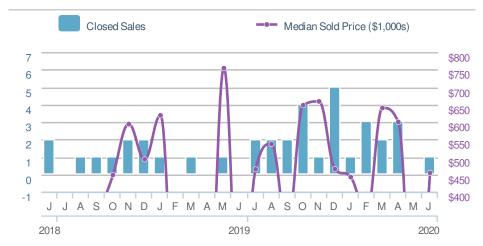

e Greater Atl. REALTORS**

| New Listings                   |                    |                      | 196           |  |
|--------------------------------|--------------------|----------------------|---------------|--|
| 7.1% from May 2020: 183        |                    | 0.5% from Jun 2019:  |               |  |
| YTD                            | 2020<br><b>965</b> | 2019<br><b>1,135</b> | +/-<br>-15.0% |  |
| 5-year Jun average: <b>200</b> |                    |                      |               |  |















### June 2020

Suwanee, GA - Townhouse

Presented by

#### **Donika Parker**

#### **Maximum One Greater Atl. REALTORS**

















## June 2020

Suwanee, GA - Condo/Coop

Presented by

#### **Donika Parker**

#### **Maximum One Greater Atl. REALTORS**