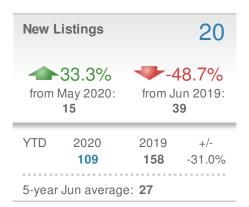

#### **Maximum One Greater Atl. REALTORS**

| New Listings                   |                    |                      | 196           |  |
|--------------------------------|--------------------|----------------------|---------------|--|
| 7.1% from May 2020: 183        |                    | 0.5% from Jun 2019:  |               |  |
| YTD                            | 2020<br><b>965</b> | 2019<br><b>1,135</b> | +/-<br>-15.0% |  |
| 5-year Jun average: <b>200</b> |                    |                      |               |  |