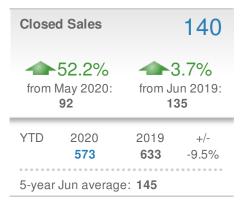

| 2020<br><b>811</b> | 2019<br><b>824</b>   | +/-<br>-1.6% |  |  |
| 5-year Jun average: <b>165</b> |                    |                      |              |  |  |











### June 2020

Suwanee, GA - Single Family

Presented by

#### **Donika Parker**

#### **Maximum One Greater Atl. REALTORS**

| New Listings                   |                    |                      | 196           |  |
|--------------------------------|--------------------|----------------------|---------------|--|
| 7.1% from May 2020: 183        |                    | 0.5% from Jun 2019:  |               |  |
| YTD                            | 2020<br><b>965</b> | 2019<br><b>1,135</b> | +/-<br>-15.0% |  |
| 5-year Jun average: <b>200</b> |                    |                      |               |  |















### June 2020

Suwanee, GA - Townhouse

Presented by

#### **Donika Parker**

#### **Maximum One Greater Atl. REALTORS**

















## June 2020

Suwanee, GA - Condo/Coop

Presented by

#### **Donika Parker**

#### **Maximum One Greater Atl. REALTORS**