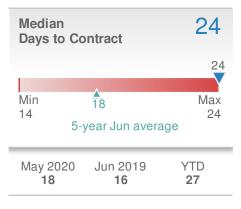

#### **Maximum One Greater Atl. REALTORS**

| New Pendings                   |                    | 197                  |              |  |  |
|--------------------------------|--------------------|----------------------|--------------|--|--|
| 23.1% from May 2020:           |                    | 31.3% from Jun 2019: |              |  |  |
| YTD                            | 2020<br><b>811</b> | 2019<br><b>824</b>   | +/-<br>-1.6% |  |  |
| 5-year Jun average: <b>165</b> |                    |                      |              |  |  |