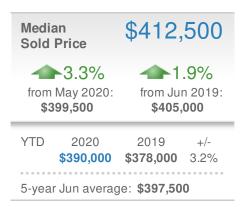

#### **Maximum One Greater Atl. REALTORS**

| New Pendings                   |                    | 197                  |              |  |  |
|--------------------------------|--------------------|----------------------|--------------|--|--|
| 23.1% from May 2020:           |                    | 31.3% from Jun 2019: |              |  |  |
| YTD                            | 2020<br><b>811</b> | 2019<br><b>824</b>   | +/-<br>-1.6% |  |  |
| 5-year Jun average: <b>165</b> |                    |                      |              |  |  |