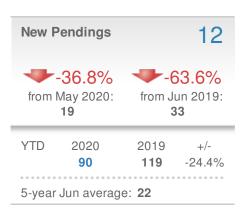

#### **Maximum One Greater Atl. REALTORS**

| New Pendings                   |                    | 197                  |              |  |  |
|--------------------------------|--------------------|----------------------|--------------|--|--|
| 23.1% from May 2020:           |                    | 31.3% from Jun 2019: |              |  |  |
| YTD                            | 2020<br><b>811</b> | 2019<br><b>824</b>   | +/-<br>-1.6% |  |  |
| 5-year Jun average: <b>165</b> |                    |                      |              |  |  |