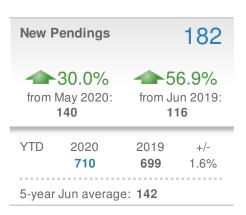

#### **Maximum One Greater Atl. REALTORS**

| New Pendings                   |                    | 197                  |              |  |  |
|--------------------------------|--------------------|----------------------|--------------|--|--|
| 23.1% from May 2020:           |                    | 31.3% from Jun 2019: |              |  |  |
| YTD                            | 2020<br><b>811</b> | 2019<br><b>824</b>   | +/-<br>-1.6% |  |  |
| 5-year Jun average: <b>165</b> |                    |                      |              |  |  |