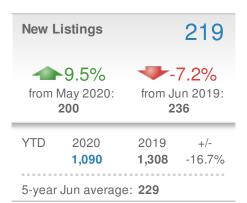

#### **Maximum One Greater Atl. REALTORS**

| New Listings                   |                    |                      | 196           |  |
|--------------------------------|--------------------|----------------------|---------------|--|
| 7.1% from May 2020: 183        |                    | 0.5% from Jun 2019:  |               |  |
| YTD                            | 2020<br><b>965</b> | 2019<br><b>1,135</b> | +/-<br>-15.0% |  |
| 5-year Jun average: <b>200</b> |                    |                      |               |  |