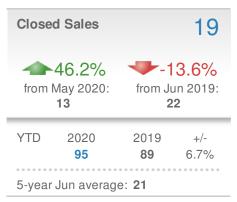

|              |  |  |











### June 2020

Suwanee, GA - Single Family

Presented by

#### **Donika Parker**

#### **Maximum One Greater Atl. REALTORS**

| New Listings                   |                    |                      | 196           |  |
|--------------------------------|--------------------|----------------------|---------------|--|
| 7.1% from May 2020: 183        |                    | 0.5% from Jun 2019:  |               |  |
| YTD                            | 2020<br><b>965</b> | 2019<br><b>1,135</b> | +/-<br>-15.0% |  |
| 5-year Jun average: <b>200</b> |                    |                      |               |  |















### June 2020

Suwanee, GA - Townhouse

Presented by

#### **Donika Parker**

#### **Maximum One Greater Atl. REALTORS**

















## June 2020

Suwanee, GA - Condo/Coop

Presented by

#### **Donika Parker**

#### **Maximum One Greater Atl. REALTORS**