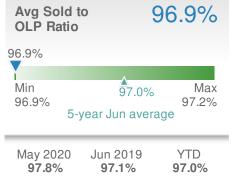

br><b>811</b> | 2019<br><b>824</b>   | +/-<br>-1.6% |  |  |
| 5-year Jun average: <b>165</b> |                    |                      |              |  |  |











### June 2020

Suwanee, GA - Single Family

Presented by

#### **Donika Parker**

#### **Maximum One Greater Atl. REALTORS**

| New Listings                   |                    |                      | 196           |  |
|--------------------------------|--------------------|----------------------|---------------|--|
| 7.1% from May 2020: 183        |                    | 0.5% from Jun 2019:  |               |  |
| YTD                            | 2020<br><b>965</b> | 2019<br><b>1,135</b> | +/-<br>-15.0% |  |
| 5-year Jun average: <b>200</b> |                    |                      |               |  |















### June 2020

Suwanee, GA - Townhouse

Presented by

#### **Donika Parker**

#### **Maximum One Greater Atl. REALTORS**

















## June 2020

Suwanee, GA - Condo/Coop

Presented by

#### **Donika Parker**

#### **Maximum One Greater Atl. REALTORS**