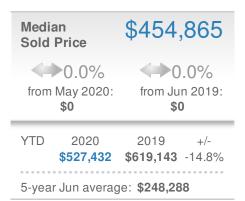

One Greater Atl. REALTORS**

| New Listings                   |                    |                      | 196           |  |
|--------------------------------|--------------------|----------------------|---------------|--|
| 7.1% from May 2020: 183        |                    | 0.5% from Jun 2019:  |               |  |
| YTD                            | 2020<br><b>965</b> | 2019<br><b>1,135</b> | +/-<br>-15.0% |  |
| 5-year Jun average: <b>200</b> |                    |                      |               |  |















### June 2020

Suwanee, GA - Townhouse

Presented by

#### **Donika Parker**

#### **Maximum One Greater Atl. REALTORS**

















## June 2020

Suwanee, GA - Condo/Coop

Presented by

#### **Donika Parker**

#### **Maximum One Greater Atl. REALTORS**