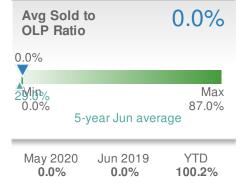

ter Atl. REALTORS**

| New Listings                   |                    |                      | 196           |  |
|--------------------------------|--------------------|----------------------|---------------|--|
| 7.1% from May 2020: 183        |                    | 0.5% from Jun 2019:  |               |  |
| YTD                            | 2020<br><b>965</b> | 2019<br><b>1,135</b> | +/-<br>-15.0% |  |
| 5-year Jun average: <b>200</b> |                    |                      |               |  |















### June 2020

Suwanee, GA - Townhouse

Presented by

#### **Donika Parker**

#### **Maximum One Greater Atl. REALTORS**

















## June 2020

Suwanee, GA - Condo/Coop

Presented by

#### **Donika Parker**

#### **Maximum One Greater Atl. REALTORS**