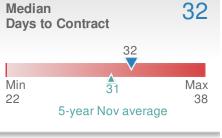

| Oct 2019  | Nov 2018  | YTD |  |
|-----------|-----------|-----|--|
| <b>39</b> | <b>38</b> | 28  |  |

Suwanee, GA - Single Family