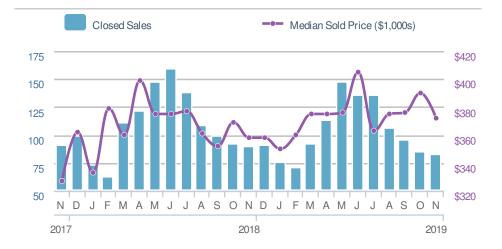

#### 112 **New Listings -10.4%** ❤-27.3% from Oct 2019: from Nov 2018: 154 125 YTD 2019 2018 +/-2,050 6.0% 2,173 5-year Nov average: 128

| Closed Sales |                                            |                      | 97                     |
|--------------|--------------------------------------------|----------------------|------------------------|
| from         | - <b>11.0%</b><br>Oct 2019:<br>1 <b>09</b> | from N               | 8.5%<br>ov 2018:<br>06 |
| YTD          | 2019<br><b>1,342</b>                       | 2018<br><b>1,391</b> | +/-<br>-3.5%           |
| 5-year       | Nov averag                                 | e: <b>104</b>        |                        |