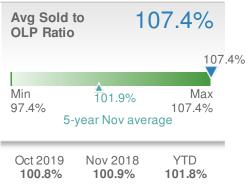

| Oct 2019  | Nov 2018  | YTD |  |
|-----------|-----------|-----|--|
| <b>39</b> | <b>38</b> | 28  |  |

Suwanee, GA - Single Family