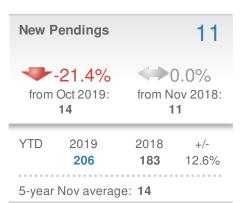

### Maximum One Greater Atl. REALTORS

Email: donika@homesbydonika.com Work Phone: 770-919-8825 Mobile Phone: 404-519-5017 Web: www.homesbydonika.com

| New Pendings                  |                                           |                      | 93           |  |
|-------------------------------|-------------------------------------------|----------------------|--------------|--|
| from                          | - <b>12.3%</b><br>Oct 2019:<br><b>106</b> | from No.             | ov 2018:     |  |
| YTD                           | 2019<br><b>1,398</b>                      | 2018<br><b>1,401</b> | +/-<br>-0.2% |  |
| 5-year Nov average: <b>94</b> |                                           |                      |              |  |