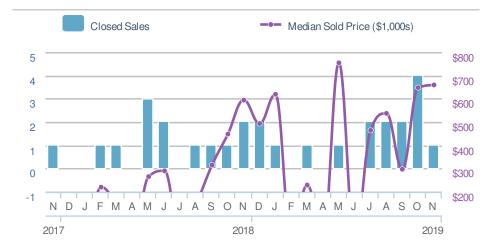

r>38.1%           |
| 5-year       | Nov averag               | e: <b>2</b>       |                        |





| Median<br>Sold Price                              |                          | \$659,286                                          |  |
|---------------------------------------------------|--------------------------|----------------------------------------------------|--|
| <b>1.6%</b><br>from Oct 2019:<br><b>\$648,608</b> |                          | <b>10.9%</b><br>from Nov 2018:<br><b>\$594,670</b> |  |
| YTD                                               | 2019<br><b>\$544,602</b> | 2018 +/-<br><b>\$290,000</b> 87.8%                 |  |
| 5-year Nov average: <b>\$479,652</b>              |                          |                                                    |  |





| Media<br>Days te | า<br>o Contract   | 213               |
|------------------|-------------------|-------------------|
| Min<br>5         | <u>▲</u><br>105   | 213<br>Max<br>213 |
| 5                | 5-year Nov averag | =                 |

| 5-year Nov average |           |     |   |
|--------------------|-----------|-----|---|
| Oct 2019           | Nov 2018  | YTD | 0 |
| <b>48</b>          | <b>98</b> | 88  |   |