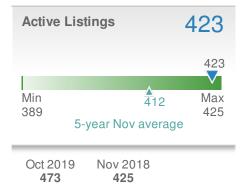

#### 112 **New Listings -10.4%** ❤-27.3% from Oct 2019: from Nov 2018: 154 125 YTD 2019 2018 +/-2,050 6.0% 2,173 5-year Nov average: 128

| Closed Sales |                                            |                      | 97                     |
|--------------|--------------------------------------------|----------------------|------------------------|
| from         | - <b>11.0%</b><br>Oct 2019:<br>1 <b>09</b> | from N               | 8.5%<br>ov 2018:<br>06 |
| YTD          | 2019<br><b>1,342</b>                       | 2018<br><b>1,391</b> | +/-<br>-3.5%           |
| 5-year       | Nov averag                                 | e: <b>104</b>        |                        |