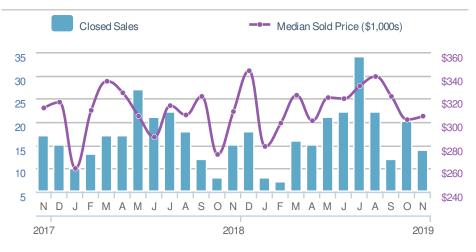

r><b>211</b> | +/-<br>25.1%                            |
| 5-year       | Nov average                             | e: <b>20</b>       |                                         |

| Closed                        | d Sales                                |                    | 14                    |  |
|-------------------------------|----------------------------------------|--------------------|-----------------------|--|
| from                          | <b>30.0%</b><br>Oct 2019:<br><b>20</b> |                    | 6.7%<br>ov 2018:<br>5 |  |
| YTD                           | 2019<br><b>191</b>                     | 2018<br><b>180</b> | +/-<br>6.1%           |  |
| 5-year Nov average: <b>15</b> |                                        |                    |                       |  |









| Median<br>Days to Co | ontract              | 41               |
|----------------------|----------------------|------------------|
| 41                   |                      |                  |
| Min<br>41<br>5-      | 46<br>year Nov avera | Max<br>52<br>age |
| Oct 2019             | Nov 2018             | YTD              |

46

35

36





Suwanee, GA - Condo/Coop

# Presented by **Donika Parker**

#### Maximum One Greater Atl. REALTORS

Email: donika@homesbydonika.com Work Phone: 770-919-8825 Mobile Phone: 404-519-5017 Web: www.homesbydonika.com

| New Listings |                          | 0                 |                        |
|--------------|--------------------------|-------------------|------------------------|
|              | 100.0%<br>Oct 2019:<br>2 | from N