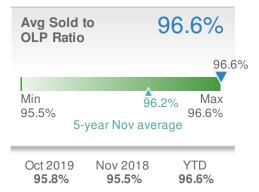

| Median<br>Sold Price |                  | \$363,000           |      |
|----------------------|------------------|---------------------|------|
| <b>-3.5%</b>         |                  | <b>3.8%</b>         |      |
| from Oct 2019:       |                  | from Nov 2018:      |      |
| <b>\$376,000</b>     |                  | <b>\$349,824</b>    |      |
| YTD                  | 2019             | 2018                | +/-  |
|                      | <b>\$364,200</b> | <b>\$356,000</b>    | 2.3% |
| 5-yea                | r Nov avera      | ge: <b>\$344,94</b> | 1    |