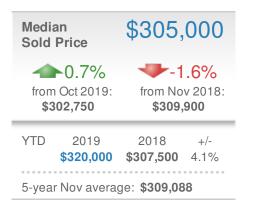

| Median<br>Sold Price |                  | \$363,000           |      |
|----------------------|------------------|---------------------|------|
| <b>-3.5%</b>         |                  | <b>3.8%</b>         |      |
| from Oct 2019:       |                  | from Nov 2018:      |      |
| <b>\$376,000</b>     |                  | <b>\$349,824</b>    |      |
| YTD                  | 2019             | 2018                | +/-  |
|                      | <b>\$364,200</b> | <b>\$356,000</b>    | 2.3% |
| 5-yea                | r Nov avera      | ge: <b>\$344,94</b> | 1    |