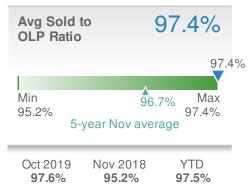

| Median<br>Sold Price |                  | \$363,000           |      |
|----------------------|------------------|---------------------|------|
| <b>-3.5%</b>         |                  | <b>3.8%</b>         |      |
| from Oct 2019:       |                  | from Nov 2018:      |      |
| <b>\$376,000</b>     |                  | <b>\$349,824</b>    |      |
| YTD                  | 2019             | 2018                | +/-  |
|                      | <b>\$364,200</b> | <b>\$356,000</b>    | 2.3% |
| 5-yea                | r Nov avera      | ge: <b>\$344,94</b> | 1    |