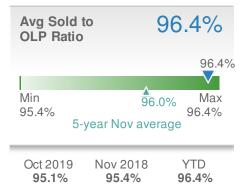

| Oct 2019  | Nov 2018  | YTD |  |
|-----------|-----------|-----|--|
| <b>39</b> | <b>38</b> | 28  |  |

Suwanee, GA - Single Family