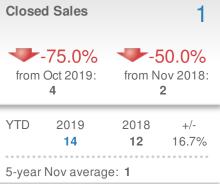

#### 112 **New Listings -10.4%** ❤-27.3% from Oct 2019: from Nov 2018: 154 125 YTD 2019 2018 +/-2,050 6.0% 2,173 5-year Nov average: 128

| Closed Sales |                                            |                      | 97                     |
|--------------|--------------------------------------------|----------------------|------------------------|
| from         | - <b>11.0%</b><br>Oct 2019:<br>1 <b>09</b> | from N               | 8.5%<br>ov 2018:<br>06 |
| YTD          | 2019<br><b>1,342</b>                       | 2018<br><b>1,391</b> | +/-<br>-3.5%           |
| 5-year       | Nov averag                                 | e: <b>104</b>        |                        |