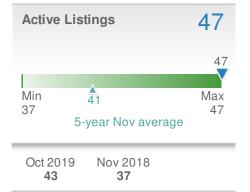

| Oct 2019  | Nov 2018  | YTD |  |
|-----------|-----------|-----|--|
| <b>39</b> | <b>38</b> | 28  |  |

Suwanee, GA - Single Family