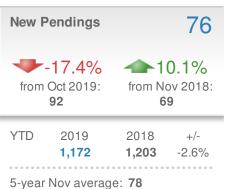

### Maximum One Greater Atl. REALTORS

Email: donika@homesbydonika.com Work Phone: 770-919-8825 Mobile Phone: 404-519-5017 Web: www.homesbydonika.com

| New Pendings                  |                                           |                      | 93           |  |
|-------------------------------|-------------------------------------------|----------------------|--------------|--|
| from                          | - <b>12.3%</b><br>Oct 2019:<br><b>106</b> | from No.             | ov 2018:     |  |
| YTD                           | 2019<br><b>1,398</b>                      | 2018<br><b>1,401</b> | +/-<br>-0.2% |  |
| 5-year Nov average: <b>94</b> |                                           |                      |              |  |