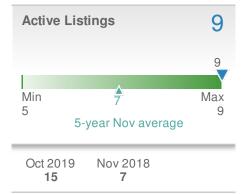

| Oct 2019  | Nov 2018  | YTD |  |
|-----------|-----------|-----|--|
| <b>39</b> | <b>38</b> | 28  |  |

Suwanee, GA - Single Family