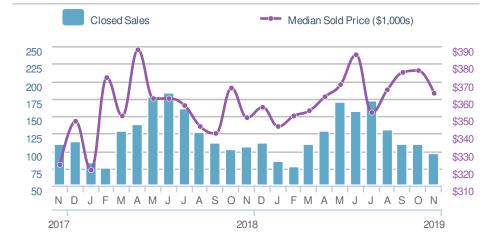

#### 112 **New Listings -10.4%** ❤-27.3% from Oct 2019: from Nov 2018: 154 125 YTD 2019 2018 +/-2,050 6.0% 2,173 5-year Nov average: 128

| Closed Sales |                                            |                      | 97                     |
|--------------|--------------------------------------------|----------------------|------------------------|
| from         | - <b>11.0%</b><br>Oct 2019:<br>1 <b>09</b> | from N               | 8.5%<br>ov 2018:<br>06 |
| YTD          | 2019<br><b>1,342</b>                       | 2018<br><b>1,391</b> | +/-<br>-3.5%           |
| 5-year       | Nov averag                                 | e: <b>104</b>        |                        |

| Median<br>Sold Price |                  | \$363,000           |      |
|----------------------|------------------|---------------------|------|
| <b>-3.5%</b>         |                  | <b>3.8%</b>         |      |
| from Oct 2019:       |                  | from Nov 2018:      |      |
| <b>\$376,000</b>     |                  | <b>\$349,824</b>    |      |
| YTD                  | 2019             | 2018                | +/-  |
|                      | <b>\$364,200</b> | <b>\$356,000</b>    | 2.3% |
| 5-yea                | r Nov avera      | ge: <b>\$344,94</b> | 1    |