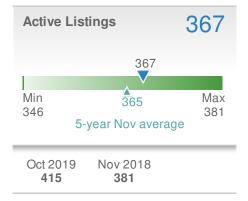

#### 112 **New Listings -10.4%** ❤-27.3% from Oct 2019: from Nov 2018: 154 125 YTD 2019 2018 +/-2,050 6.0% 2,173 5-year Nov average: 128

| Closed Sales |                                            |                      | 97                     |
|--------------|--------------------------------------------|----------------------|------------------------|
| from         | - <b>11.0%</b><br>Oct 2019:<br>1 <b>09</b> | from N               | 8.5%<br>ov 2018:<br>06 |
| YTD          | 2019<br><b>1,342</b>                       | 2018<br><b>1,391</b> | +/-<br>-3.5%           |
| 5-year       | Nov averag                                 | e: <b>104</b>        |                        |