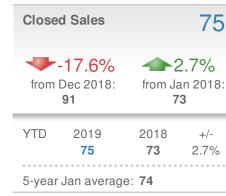

| 34        |
|----------------------------|-----|----------------------|-----------|
| 34                         |     |                      |           |
| Min<br>34                  | 5-  | 37<br>year Jan avera | Max<br>40 |
| Dec 20                     | )18 | Jan 2018             | YTD       |

40

34

40

| Avg Sold to<br>OLP Ratio |                          | 96.1%               |
|--------------------------|--------------------------|---------------------|
| 96.1%<br>Min<br>96.1%    | 96.6%<br>-year Jan aver  | Max<br>97.1%<br>age |
| Dec 2018<br><b>96.4%</b> | Jan 2018<br><b>97.1%</b> | YTD<br>96.1%        |



Suwanee, GA - Single Family

#### 122 **New Listings ~~**71.8% **~~**29.8% from Dec 2018: from Jan 2018: 71 94 YTD 2018 2019 +/-94 29.8% 122 5-year Jan average: 108



### Presented by **Donika Parker**

#### Maximum One Greater Atl. REALTORS

Email: donika@homesbydonika.com Work Phone: 770-919-8825 Mobile Phone: 404-519-5017 Web: www.homesbydonika.com

| New Pendings                  |                   |                   | 87                                   |  |
|-------------------------------|-------------------|-------------------|--------------------------------------|--|
| 13.0%<br>from Dec 2018:<br>77 |                   | from Ja           | <b>2.5%</b><br>an 2018:<br><b>'1</b> |  |
| YTD                           | 2019<br><b>87</b> | 2018<br><b>71</b> | +/-<br>22.5%                         |  |
| 5-year Jan average: <b>79</b> |                   |                   |                                      |  |

| Median<br>Sold Price