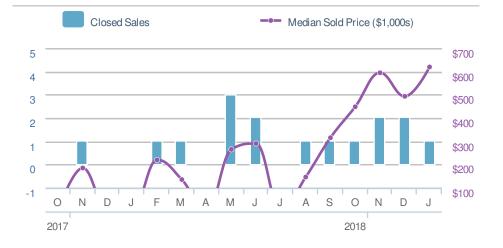

2018: 0 1 YTD 2019 2018 +/-2 100.0% 1 5-year Jan average: 2



# New Pendings 1 $\bigstar 0.0\%$ <br/>from Dec 2018: $\bigstar -50.0\%$ <br/>from Jan 2018: 1 2 YTD 2019<br/>1 2018<br/>2 +/-<br/>-50.0% 5-year Jan average: 2

| Median<br>Sold Price                               |  | \$619,143                                |             |
|----------------------------------------------------|--|------------------------------------------|-------------|
| <b>25.5%</b><br>from Dec 2018:<br><b>\$493,415</b> |  | <b>0.0%</b> from Jan 2018:<br><b>\$0</b> |             |
| YTD 2019<br><b>\$619,143</b>                       |  | 2018<br><b>\$0</b>                       | +/-<br>0.0% |
| 5-year Jan average: <b>\$309,572</b>               |  |                                          |             |





| Median<br>Days to | Contract           | 163        |
|-------------------|--------------------|------------|
| 163               |                    |            |
| 8Min<br>0         | 5-year Jan average | Max<br>163 |
|                   |                    |            |

| Dec 2018 Jan 201 | 8 YTD |
|------------------|-------|
| 43 0             | 163   |



#### Donika Parker Maximum One Greater Atl. REALTORS Email: donika@homesbydonika.com Work Phone: 770-919-8825

Presented by

Work Phone: 770-919-8825 Mobile Phone: 404-519-5017 Web: www.homesbydonika.com