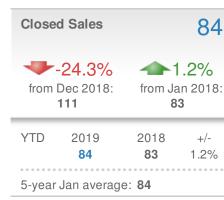

**Closed Sales** 

#### 15 **New Listings ~**7.1% **~~**25.0% from Dec 2018: from Jan 2018: 14 12 YTD 2019 2018 +/-15 12 25.0%

5-year Jan average: 14

8 ➡-55.6% ☞-20.0% from Dec 2018: from Jan 2018: 18 10 YTD 2018 +/-2019 8 10 -20.0% 5-year Jan average: 9