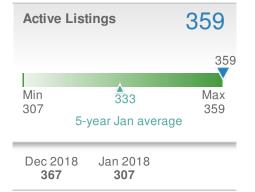

| Active Listings    |                          | 316                    |
|--------------------|--------------------------|------------------------|
| Min<br>271         | 294<br>5-year Jan averag | 316<br>Max<br>316<br>e |
| Dec 2<br><b>32</b> |                          |                        |