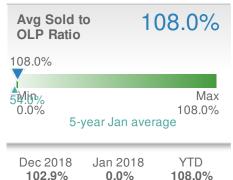

18

12

63

| Avg Sold<br>OLP Ratio      | to (                          | 97.3%               |
|----------------------------|-------------------------------|---------------------|
| 97.3%<br>Min<br>97.3%<br>5 | A<br>98.5%<br>∙year Jan avera | Max<br>99.8%<br>age |
| Dec 2018<br><b>97.9%</b>   | Jan 2018<br><b>99.8%</b>      | YTD<br>97.3%        |