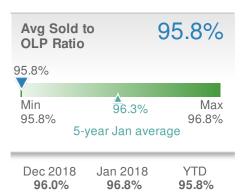

18

12

63

| Avg Sold<br>OLP Ratio      | to (                          | 97.3%               |
|----------------------------|-------------------------------|---------------------|
| 97.3%<br>Min<br>97.3%<br>5 | A<br>98.5%<br>∙year Jan avera | Max<br>99.8%<br>age |
| Dec 2018<br><b>97.9%</b>   | Jan 2018<br><b>99.8%</b>      | YTD<br>97.3%        |