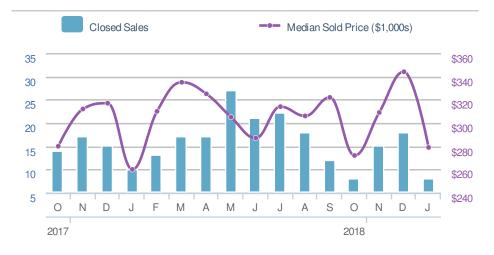

16             |        |
| YTD            | 2019        | 2018           | +/-    |
|                | <b>10</b>   | <b>16</b>      | -37.5% |
| 5-year         | Jan average | e: <b>13</b>   |        |

| Median<br>Sold Price                   |               | \$279,750                                   |             |
|----------------------------------------|---------------|---------------------------------------------|-------------|
| +-18.7%<br>from Dec 2018:<br>\$344,000 |               | <b>7.3%</b> from Jan 2018: <b>\$260,800</b> |             |
| YTD 2019<br><b>\$279,750</b>           |               | 2018<br><b>\$260,800</b>                    | +/-<br>7.3% |
| 5-yea                                  | ır Jan averag | je: <b>\$270,27</b>                         | 5           |





| Median<br>Days to Contract |    |                | 12        |
|----------------------------|----|----------------|-----------|
| 12                         |    |                |           |
| Min<br>12                  |    | 15             | Max<br>18 |
|                            | 5- | year Jan avera | ige       |
| Dec 20                     | 18 | Jan 2018       | YTD       |

18

12

63

| Avg Sold<br>OLP Ratio      | to (                          | 97.3%               |
|----------------------------|-------------------------------|---------------------|
| 97.3%<br>Min<br>97.3%<br>5 | A<br>98.5%<br>∙year Jan avera | Max<br>99.8%<br>age |
| Dec 2018<br><b>97.9%</b>   | Jan 2018<br><b>99.8%</b>      | YTD<br>97.3%        |

Data Source: CoreLogic. Statistics calculated June 2