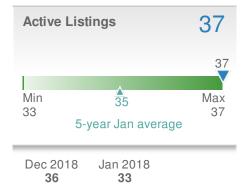

#### **New Listings** 2 <₽>0.0% **100.0%** from Dec 2018: from Jan 2018: 0 1 YTD 2019 2018 +/-2 100.0% 1 5-year Jan average: 2