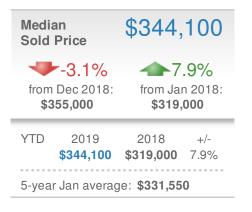

| Median<br>Sold Price                 |  | \$350,000                                         |             |
|--------------------------------------|--|---------------------------------------------------|-------------|
| -2.2% from Dec 2018: \$358,000       |  | <b>5.1%</b><br>from Jan 2018:<br><b>\$333,000</b> |             |
| YTD 2019<br><b>\$350,000</b>         |  | 2018<br><b>\$333,000</b>                          | +/-<br>5.1% |
| 5-year Jan average: <b>\$341,500</b> |  |                                                   |             |