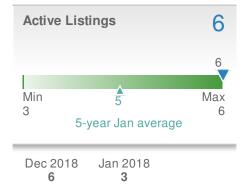

| Active Listings    |                          | 316                    |
|--------------------|--------------------------|------------------------|
| Min<br>271         | 294<br>5-year Jan averag | 316<br>Max<br>316<br>e |
| Dec 2<br><b>32</b> |                          |                        |