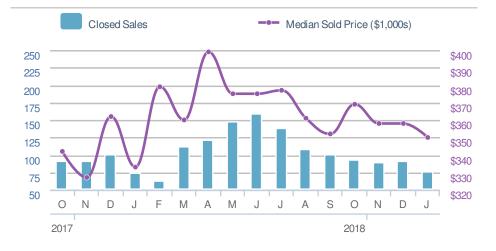

><b>'1</b> |  |
| YTD                           | 2019<br><b>87</b> | 2018<br><b>71</b> | +/-<br>22.5%                         |  |
| 5-year Jan average: <b>79</b> |                   |                   |                                      |  |

| Median<br>Sold Price                 |  | \$350,000                                         |             |
|--------------------------------------|--|---------------------------------------------------|-------------|
| -2.2% from Dec 2018: \$358,000       |  | <b>5.1%</b><br>from Jan 2018:<br><b>\$333,000</b> |             |
| YTD 2019<br><b>\$350,000</b>         |  | 2018<br><b>\$333,000</b>                          | +/-<br>5.1% |
| 5-year Jan average: <b>\$341,500</b> |  |                                                   |             |



| Active Listings    |                          | 316                    |
|--------------------|--------------------------|------------------------|
| Min<br>271         | 294<br>5-year Jan averag | 316<br>Max<br>316<br>e |
| Dec 2<br><b>32</b> |                          |                        |

| Median          | Median                   |                |  |
|-----------------|--------------------------|----------------|--|
| Days to         | Days to Contract         |                |  |
| 36<br>Min<br>36 | 39<br>5-year Jan average | Max<br>41<br>e |  |
| Dec 201         | 8 Jan 2018               | YTD            |  |
| <b>34</b>       | <b>41</b>                | 36             |  |





Suwanee, GA - Townhouse

#### 15 **New Listings ~**7.1% **~~**25.0% from Dec 2018: from Ja