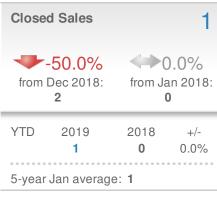

|                |           |
| Min<br>12                  |    | 15             | Max<br>18 |
|                            | 5- | year Jan avera | ige       |
| Dec 20                     | 18 | Jan 2018       | YTD       |

18

12

63

| Avg Sold<br>OLP Ratio      | to (                          | 97.3%               |
|----------------------------|-------------------------------|---------------------|
| 97.3%<br>Min<br>97.3%<br>5 | A<br>98.5%<br>∙year Jan avera | Max<br>99.8%<br>age |
| Dec 2018<br><b>97.9%</b>   | Jan 2018<br><b>99.8%</b>      | YTD<br>97.3%        |

Data Source: CoreLogic. Statistics calculated June 26, 2023.



Suwanee, GA - Condo/Coop

#### **New Listings** 2 <₽>0.0% **100.0%** from Dec 2018: from Jan 2018: 0 1 YTD 2019 2018 +/-2 100.0% 1 5-year Jan average: 2



# New Pendings 1 $\bigstar 0.0\%$ <br/>from Dec 2018: $\bigstar -50.0\%$ <br/>from Jan 2018: 1 2 YTD 2019<br/>1 2018<br/>2 +/-<br/>-50.0% 5-year Jan average: 2

| Median<br>Sold Price                               |  | \$619,143                                |             |
|----------------------------------------------------|--|------------------------------------------|-------------|
| <b>25.5%</b><br>from Dec 2018:<br><b>\$493,415</b> |  | <b>0.0%</b> from Jan 2018:<br><b>\$0</b> |             |
| YTD 2019<br><b>\$619,143</b>                       |  | 2018<br><b>\$0</b>                       | +/-<br>0.0% |
| 5-year Jan average: <b>\$309,572</b>               |  |                                          |             |





| Median<br>Days to | Contract           | 163        |
|