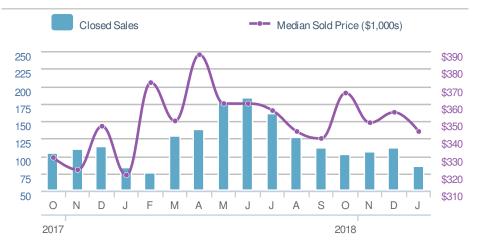

.9% 107 5-year Jan average: 123



## Presented by **Donika Parker**

#### Maximum One Greater Atl. REALTORS

Email: donika@homesbydonika.com Work Phone: 770-919-8825 Mobile Phone: 404-519-5017 Web: www.homesbydonika.com

| New Pendings                  |                   |                   | 98                                  |  |
|-------------------------------|-------------------|-------------------|-------------------------------------|--|
| 10.1%<br>from Dec 2018:<br>89 |                   |                   | <b>0.1%</b><br>an 2018:<br><b>9</b> |  |
| YTD                           | 2019<br><b>98</b> | 2018<br><b>89</b> | +/-<br>10.1%                        |  |
| 5-year Jan average: <b>94</b> |                   |                   |                                     |  |







| Median<br>Days to Contract |     |                      | 34        |
|----------------------------|-----|----------------------|-----------|
| 34                         |     |                      |           |
| Min<br>34                  | 5-  | 37<br>year Jan avera | Max<br>40 |
| Dec 20                     | )18 | Jan 2018             | YTD       |

40

34

40

| Avg Sold to<br>OLP Ratio |                          | 96.1%               |
|--------------------------|--------------------------|---------------------|
| 96.1%<br>Min<br>96.1%    | 96.6%<br>-year Jan aver  | Max<br>97.1%<br>age |
| Dec 2018<br><b>96.4%</b> | Jan 2018<br><b>97.1%</b> | YTD<br>96.1%        |



Suwanee, GA - Single Family

#### 122 **New Listings ~~**71.8% **~~**29.8% from Dec 2018: from Jan 2018: 71