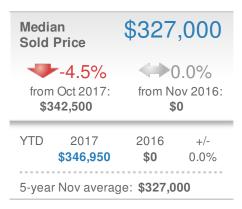

> | 2016<br><b>0</b>       | +/-<br>0.0% |  |  |
| 5-year Nov average: 109 |                      |                        |             |  |  |











## November 2017

Suwanee, GA - Single Family

Presented by

#### **Donika Parker**

#### **Maximum One Greater Atl. REALTORS**





| New Pendings                  |                      | 90                     |             |  |  |
|-------------------------------|----------------------|------------------------|-------------|--|--|
| 2.3% from Oct 2017:           |                      | 0.0%<br>from Nov 2016: |             |  |  |
| YTD                           | 2017<br><b>1,206</b> | 2016<br><b>0</b>       | +/-<br>0.0% |  |  |
| 5-year Nov average: <b>90</b> |                      |                        |             |  |  |











## November 2017

Suwanee, GA - Townhouse

Presented by

#### **Donika Parker**

#### **Maximum One Greater Atl. REALTORS**

















## November 2017

Suwanee, GA - Condo/Coop

Presented by

#### **Donika Parker**

#### **Maximum One Greater Atl. REALTORS**