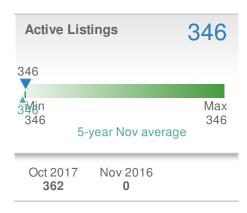

2016<br><b>0</b>       | +/-<br>0.0% |  |  |
| 5-year Nov average: 109 |                      |                        |             |  |  |











## November 2017

Suwanee, GA - Single Family

Presented by

#### **Donika Parker**

#### **Maximum One Greater Atl. REALTORS**





| New Pendings                  |                      | 90                     |             |  |  |
|-------------------------------|----------------------|------------------------|-------------|--|--|
| 2.3% from Oct 2017:           |                      | 0.0%<br>from Nov 2016: |             |  |  |
| YTD                           | 2017<br><b>1,206</b> | 2016<br><b>0</b>       | +/-<br>0.0% |  |  |
| 5-year Nov average: <b>90</b> |                      |                        |             |  |  |











## November 2017

Suwanee, GA - Townhouse

Presented by

#### **Donika Parker**

#### **Maximum One Greater Atl. REALTORS**

















## November 2017

Suwanee, GA - Condo/Coop

Presented by

#### **Donika Parker**

#### **Maximum One Greater Atl. REALTORS**