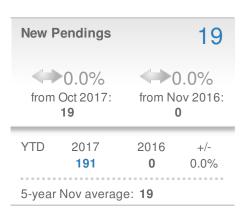

#### **Maximum One Greater Atl. REALTORS**

| New Pendings            |                      | 109                    |             |  |  |
|-------------------------|----------------------|------------------------|-------------|--|--|
| 1.9% from Oct 2017:     |                      | 0.0%<br>from Nov 2016: |             |  |  |
| YTD                     | 2017<br><b>1,403</b> | 2016<br><b>0</b>       | +/-<br>0.0% |  |  |
| 5-year Nov average: 109 |                      |                        |             |  |  |