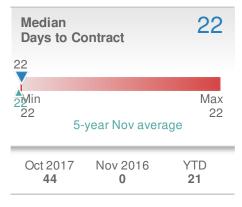

16<br><b>0</b>       | +/-<br>0.0% |  |  |
| 5-year Nov average: 109 |                      |                        |             |  |  |











## November 2017

Suwanee, GA - Single Family

Presented by

#### **Donika Parker**

#### **Maximum One Greater Atl. REALTORS**





| New Pendings                  |                      | 90                     |             |  |  |
|-------------------------------|----------------------|------------------------|-------------|--|--|
| 2.3% from Oct 2017:           |                      | 0.0%<br>from Nov 2016: |             |  |  |
| YTD                           | 2017<br><b>1,206</b> | 2016<br><b>0</b>       | +/-<br>0.0% |  |  |
| 5-year Nov average: <b>90</b> |                      |                        |             |  |  |











## November 2017

Suwanee, GA - Townhouse

Presented by

#### **Donika Parker**

#### **Maximum One Greater Atl. REALTORS**

















## November 2017

Suwanee, GA - Condo/Coop

Presented by

#### **Donika Parker**

#### **Maximum One Greater Atl. REALTORS**