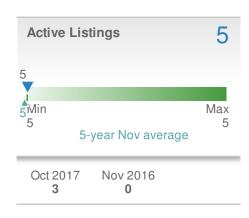

| New Pendings                  |                      | 90                     |             |  |  |
|-------------------------------|----------------------|------------------------|-------------|--|--|
| 2.3% from Oct 2017:           |                      | 0.0%<br>from Nov 2016: |             |  |  |
| YTD                           | 2017<br><b>1,206</b> | 2016<br><b>0</b>       | +/-<br>0.0% |  |  |
| 5-year Nov average: <b>90</b> |                      |                        |             |  |  |











## November 2017

Suwanee, GA - Townhouse

Presented by

#### **Donika Parker**

#### **Maximum One Greater Atl. REALTORS**

















## November 2017

Suwanee, GA - Condo/Coop

Presented by

#### **Donika Parker**

#### **Maximum One Greater Atl. REALTORS**