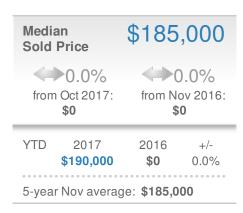

| New Pendings                  |                      | 90                     |             |  |  |
|-------------------------------|----------------------|------------------------|-------------|--|--|
| 2.3% from Oct 2017:           |                      | 0.0%<br>from Nov 2016: |             |  |  |
| YTD                           | 2017<br><b>1,206</b> | 2016<br><b>0</b>       | +/-<br>0.0% |  |  |
| 5-year Nov average: <b>90</b> |                      |                        |             |  |  |











## November 2017

Suwanee, GA - Townhouse

Presented by

#### **Donika Parker**

#### **Maximum One Greater Atl. REALTORS**

















## November 2017

Suwanee, GA - Condo/Coop

Presented by

#### **Donika Parker**

#### **Maximum One Greater Atl. REALTORS**