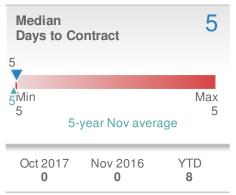

| New Pendings                  |                      | 90                     |             |  |  |
|-------------------------------|----------------------|------------------------|-------------|--|--|
| 2.3% from Oct 2017:           |                      | 0.0%<br>from Nov 2016: |             |  |  |
| YTD                           | 2017<br><b>1,206</b> | 2016<br><b>0</b>       | +/-<br>0.0% |  |  |
| 5-year Nov average: <b>90</b> |                      |                        |             |  |  |











## November 2017

Suwanee, GA - Townhouse

Presented by

#### **Donika Parker**

#### **Maximum One Greater Atl. REALTORS**

















## November 2017

Suwanee, GA - Condo/Coop

Presented by

#### **Donika Parker**

#### **Maximum One Greater Atl. REALTORS**