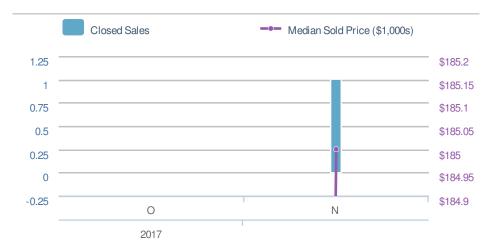

| New Pendings                  |                      | 90                     |             |  |  |
|-------------------------------|----------------------|------------------------|-------------|--|--|
| 2.3% from Oct 2017:           |                      | 0.0%<br>from Nov 2016: |             |  |  |
| YTD                           | 2017<br><b>1,206</b> | 2016<br><b>0</b>       | +/-<br>0.0% |  |  |
| 5-year Nov average: <b>90</b> |                      |                        |             |  |  |











## November 2017

Suwanee, GA - Townhouse

Presented by

#### **Donika Parker**

#### **Maximum One Greater Atl. REALTORS**

















## November 2017

Suwanee, GA - Condo/Coop

Presented by

#### **Donika Parker**

#### **Maximum One Greater Atl. REALTORS**