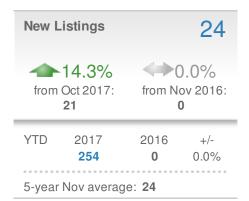

|  |  |











## November 2017

Suwanee, GA - Single Family

Presented by

#### **Donika Parker**

#### **Maximum One Greater Atl. REALTORS**





| New Pendings                  |                      | 90                     |             |  |  |
|-------------------------------|----------------------|------------------------|-------------|--|--|
| 2.3% from Oct 2017:           |                      | 0.0%<br>from Nov 2016: |             |  |  |
| YTD                           | 2017<br><b>1,206</b> | 2016<br><b>0</b>       | +/-<br>0.0% |  |  |
| 5-year Nov average: <b>90</b> |                      |                        |             |  |  |











## November 2017

Suwanee, GA - Townhouse

Presented by

#### **Donika Parker**

#### **Maximum One Greater Atl. REALTORS**

















## November 2017

Suwanee, GA - Condo/Coop

Presented by

#### **Donika Parker**

#### **Maximum One Greater Atl. REALTORS**