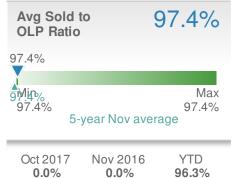

New Pendings                  |                      | 90                     |             |  |  |
|-------------------------------|----------------------|------------------------|-------------|--|--|
| 2.3% from Oct 2017:           |                      | 0.0%<br>from Nov 2016: |             |  |  |
| YTD                           | 2017<br><b>1,206</b> | 2016<br><b>0</b>       | +/-<br>0.0% |  |  |
| 5-year Nov average: <b>90</b> |                      |                        |             |  |  |











## November 2017

Suwanee, GA - Townhouse

Presented by

#### **Donika Parker**

#### **Maximum One Greater Atl. REALTORS**

















## November 2017

Suwanee, GA - Condo/Coop

Presented by

#### **Donika Parker**

#### **Maximum One Greater Atl. REALTORS**