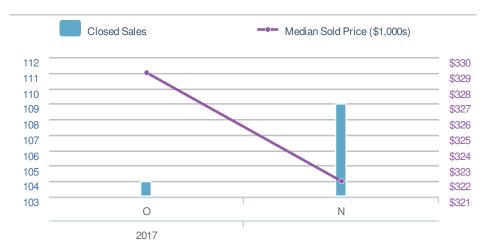

nsight

Suwanee, GA



Presented by

Donika Parker

Maximum One Greater Atl. REALTORS

Email: donika@homesbydonika.com Work Phone: 770-919-8825

Mobile Phone: 404-519-5017 Web: www.homesbydonika.com

## November 2017

Suwanee, GA

Presented by

#### **Donika Parker**

#### **Maximum One Greater Atl. REALTORS**





| New Pendings            |                      | 109                    |             |  |  |
|-------------------------|----------------------|------------------------|-------------|--|--|
| 1.9% from Oct 2017:     |                      | 0.0%<br>from Nov 2016: |             |  |  |
| YTD                     | 2017<br><b>1,403</b> | 2016<br><b>0</b>       | +/-<br>0.0% |  |  |
| 5-year Nov average: 109 |                      |                        |             |  |  |











## November 2017

Suwanee, GA - Single Family

Presented by

#### **Donika Parker**

#### **Maximum One Greater Atl. REALTORS**





| New Pendings                  |                      | 90                     |             |  |  |
|-------------------------------|----------------------|------------------------|-------------|--|--|
| 2.3% from Oct 2017:           |                      | 0.0%<br>from Nov 2016: |             |  |  |
| YTD                           | 2017<br><b>1,206</b> | 2016<br><b>0</b>       | +/-<br>0.0% |  |  |
| 5-year Nov average: <b>90</b> |                      |                        |             |  |  |











## November 2017

Suwanee, GA - Townhouse

Presented by

#### **Donika Parker**

#### **Maximum One Greater Atl. REALTORS**