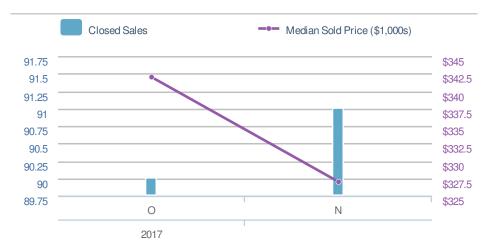

| 2016<br><b>0</b>       | +/-<br>0.0% |  |  |
| 5-year Nov average: 109 |                      |                        |             |  |  |











## November 2017

Suwanee, GA - Single Family

Presented by

#### **Donika Parker**

#### **Maximum One Greater Atl. REALTORS**





| New Pendings                  |                      | 90                     |             |  |  |
|-------------------------------|----------------------|------------------------|-------------|--|--|
| 2.3% from Oct 2017:           |                      | 0.0%<br>from Nov 2016: |             |  |  |
| YTD                           | 2017<br><b>1,206</b> | 2016<br><b>0</b>       | +/-<br>0.0% |  |  |
| 5-year Nov average: <b>90</b> |                      |                        |             |  |  |











## November 2017

Suwanee, GA - Townhouse

Presented by

#### **Donika Parker**

#### **Maximum One Greater Atl. REALTORS**

















## November 2017

Suwanee, GA - Condo/Coop

Presented by

#### **Donika Parker**

#### **Maximum One Greater Atl. REALTORS**