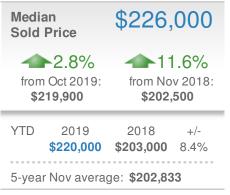

#### **New Pendings** 100❤-21.9% **12.4%** from Oct 2019: from Nov 2018: 128 89 YTD 2019 2018 +/-1,257 7.2% 1,347 5-year Nov average: 92

\$225,500 Median Sold Price **2.5% ~~**8.9% from Oct 2019: from Nov 2018: \$219,900 \$207,000 YTD 2019 2018 +/-\$222,500 **\$205,000** 8.5% 5-year Nov average: \$203,833