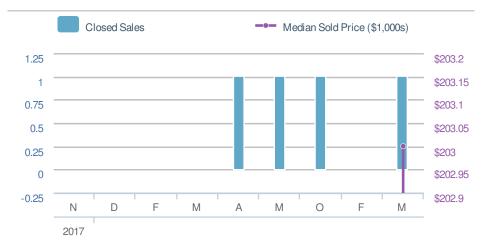

#### Maximum One Greater Atl. REALTORS

Email: donika@homesbydonika.com Work Phone: 770-919-8825 Mobile Phone: 404-519-5017 Web: www.homesbydonika.com

| New I  | _istings          | 6                             |               | Closed Sales |                         |
|--------|-------------------|-------------------------------|---------------|--------------|-------------------------|
|        |                   | 200.0%<br>from Nov 2018:<br>2 |               |              | 150.0%<br>Oct 2019<br>2 |
| YTD    | 2019<br><b>70</b> | 2018<br><b>35</b>             | +/-<br>100.0% | YTD          | 2019<br><b>29</b>       |
| 5-year | Nov averag        | e: <b>3</b>                   |               | 5-year       | Nov avei                |

| Median<br>Sold Price |                  | \$293,990           |      |
|----------------------|------------------|---------------------|------|
| 41.3%                |                  | 48.1%               |      |
| from Oct 2019:       |                  | from Nov 2018:      |      |
| \$208,000            |                  | \$198,500           |      |
| YTD                  | 2019             | 2018                | +/-  |
|                      | <b>\$203,000</b> | <b>\$194,000</b>    | 4.6% |
| 5-yea                | r Nov avera      | ge: <b>\$226,66</b> | 3    |