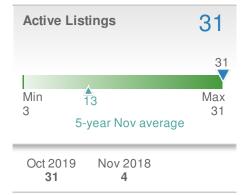

| Active               | Listings                  | 239        |
|----------------------|---------------------------|------------|
| 239<br>Min<br>239    | 275<br>5-year Nov average | Max<br>319 |
| Oct 20<br><b>261</b> | 19 Nov 2018<br><b>319</b> |            |