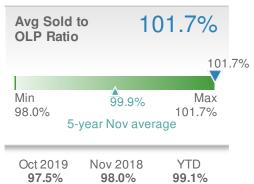

Avg Sold to OLP Ratio

019 2018 +/-20,000 \$203,000 8.4% v average: \$202,833

96.7%

Max

97.0%

YTD 97.2%

\_

Snellville, GA - Single Family