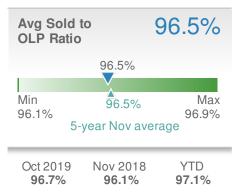

20

24

| 29  |              | 96.7             | % |
|-----|--------------|------------------|---|
| Max | Min          | 96.6%            |   |
| 29  | 96.2%        | 5-year Nov avera |   |
| YTD | Oct 2019     | 9 Nov 2018       | 9 |
| 21  | <b>96.8%</b> | <b>96.2%</b>     |   |

Avg Sold to OLP Ratio

019 2018 +/-20,000 \$203,000 8.4% v average: \$202,833

96.7%

Max

97.0%

YTD 97.2%

\_

Snellville, GA - Single Family