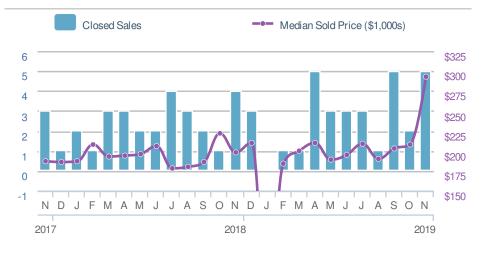

#### Maximum One Greater Atl. REALTORS

Email: donika@homesbydonika.com Work Phone: 770-919-8825 Mobile Phone: 404-519-5017 Web: www.homesbydonika.com

| New I                          | _istings                   |                      | 101         | Close          | d Sales                    |                      | 113                                  |
|--------------------------------|----------------------------|----------------------|-------------|----------------|----------------------------|----------------------|--------------------------------------|
|                                | -28.4%<br>Oct 2019:<br>141 | +-1<br>from No<br>12 | ov 2018:    | from           | 7-6.6%<br>Oct 2019:<br>121 |                      | <b>7.6%</b><br>ov 2018:<br><b>05</b> |
| YTD                            | 2019<br><b>1,723</b>       | 2018<br><b>1,719</b> | +/-<br>0.2% | YTD            | 2019<br><b>1,310</b>       | 2018<br><b>1,242</b> | +/-<br>5.5%                          |
| 5-year Nov average: <b>109</b> |                            | 5-year               | Nov averaç  | ge: <b>105</b> |                            |                      |                                      |

#### **New Pendings** 100❤-21.9% **12.4%** from Oct 2019: from Nov 2018: 128 89 YTD 2019 2018 +/-1,257 7.2% 1,347 5-year Nov average: 92

\$225,500 Median Sold Price **2.5% ~~**8.9% from Oct 2019: from Nov 2018: \$219,900 \$207,000 YTD 2019 2018 +/-\$222,500 **\$205,000** 8.5% 5-year Nov average: \$203,833