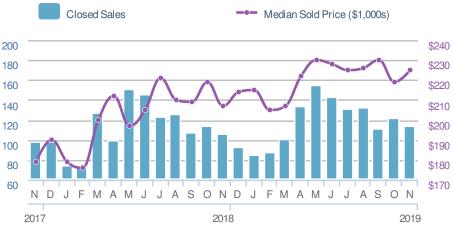

19

25

21

|         |     | 60 N D J F               |
|---------|-----|--------------------------|
|         |     | 2017                     |
| istings | 239 | Median<br>Davs to Contra |

Snellville, GA - Townhouse