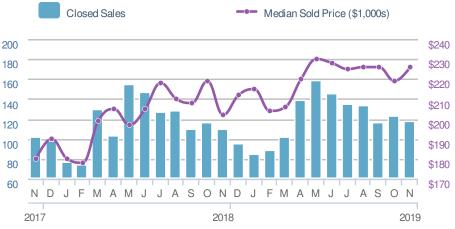

#### Maximum One Greater Atl. REALTORS

Email: donika@homesbydonika.com Work Phone: 770-919-8825 Mobile Phone: 404-519-5017 Web: www.homesbydonika.com

| New I                          | _istings                   |                      | 101         | Close          | d Sales                    |                      | 113                                  |
|--------------------------------|----------------------------|----------------------|-------------|----------------|----------------------------|----------------------|--------------------------------------|
|                                | -28.4%<br>Oct 2019:<br>141 | +-1<br>from No<br>12 | ov 2018:    | from           | 7-6.6%<br>Oct 2019:<br>121 |                      | <b>7.6%</b><br>ov 2018:<br><b>05</b> |
| YTD                            | 2019<br><b>1,723</b>       | 2018<br><b>1,719</b> | +/-<br>0.2% | YTD            | 2019<br><b>1,310</b>       | 2018<br><b>1,242</b> | +/-<br>5.5%                          |
| 5-year Nov average: <b>109</b> |                            | 5-year               | Nov averaç  | ge: <b>105</b> |                            |                      |                                      |

#### **New Pendings** 100❤-21.9% **12.4%** from Oct 2019: from Nov 2018: 128 89 YTD 2019 2018 +/-1,257 7.2% 1,347 5-year Nov average: 92

\$225,500 Median Sold Price **2.5% ~~**8.9% from Oct 2019: from Nov 2018: \$219,900 \$207,000 YTD 2019 2018 +/-\$222,500 **\$205,000** 8.5% 5-year Nov average: \$203,833