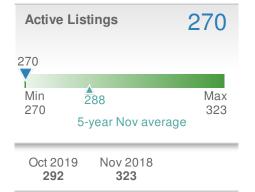

| Active               | Listings                  | 239        |
|----------------------|---------------------------|------------|
| 239<br>Min<br>239    | 275<br>5-year Nov average | Max<br>319 |
| Oct 20<br><b>261</b> | 19 Nov 2018<br><b>319</b> |            |