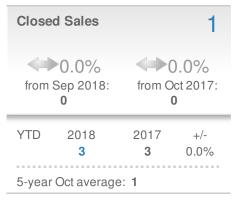

#### Maximum One Greater Atl. REALTORS

| New Pendings        |                  |                     | 1           |
|---------------------|------------------|---------------------|-------------|
| 0.0% from Sep 2018: |                  | 0.0% from Oct 2017: |             |
| YTD                 | 2018<br><b>3</b> | 2017<br><b>3</b>    | +/-<br>0.0% |
| 5-year              | Oct average      | : 1                 |             |