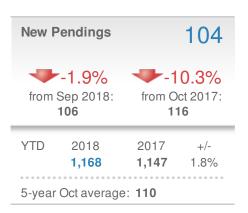

919-8825 Mobile Phone: 404-519-5017

Web: www.homesbydonika.com

## October 2018

Snellville, GA

Presented by

#### **Donika Parker**

#### **Maximum One Greater Atl. REALTORS**





| New Pendings        |                      | 109                            |             |
|---------------------|----------------------|--------------------------------|-------------|
| 1.9% from Sep 2018: |                      | -8.4%<br>from Oct 2017:<br>119 |             |
| YTD                 | 2018<br><b>1,197</b> | 2017<br><b>1,176</b>           | +/-<br>1.8% |
| 5-year              | Oct average          | : 114                          |             |











## October 2018

Snellville, GA - Single Family

Presented by

#### **Donika Parker**

#### **Maximum One Greater Atl. REALTORS**

















## October 2018

Snellville, GA - Townhouse

Presented by

#### **Donika Parker**

#### **Maximum One Greater Atl. REALTORS**

















## October 2018

Snellville, GA - Condo/Coop

Presented by

#### **Donika Parker**

#### Maximum One Greater Atl. REALTORS





| New Pendings        |                  |                     | 1           |
|---------------------|------------------|---------------------|-------------|
| 0.0% from Sep 2018: |                  | 0.0% from Oct 2017: |             |
| YTD                 | 2018<br><b>3</b> | 2017<br><b>3</b>    | +/-<br>0.0% |
| 5-year              | Oct average      | : 1                 |             |