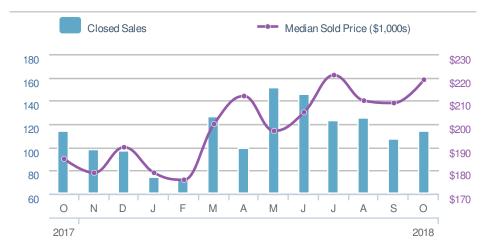

8825 Mobile Phone: 404-519-5017

Web: www.homesbydonika.com

## October 2018

Snellville, GA

Presented by

#### **Donika Parker**

#### **Maximum One Greater Atl. REALTORS**





| New Pendings        |                      | 109                            |             |
|---------------------|----------------------|--------------------------------|-------------|
| 1.9% from Sep 2018: |                      | -8.4%<br>from Oct 2017:<br>119 |             |
| YTD                 | 2018<br><b>1,197</b> | 2017<br><b>1,176</b>           | +/-<br>1.8% |
| 5-year              | Oct average          | : 114                          |             |











## October 2018

Snellville, GA - Single Family

Presented by

#### **Donika Parker**

#### **Maximum One Greater Atl. REALTORS**

















## October 2018

Snellville, GA - Townhouse

Presented by

#### **Donika Parker**

#### **Maximum One Greater Atl. REALTORS**

















## October 2018

Snellville, GA - Condo/Coop

Presented by

#### **Donika Parker**

#### Maximum One Greater Atl. REALTORS





| New Pendings        |                  |                     | 1           |
|---------------------|------------------|---------------------|-------------|
| 0.0% from Sep 2018: |                  | 0.0% from Oct 2017: |             |
| YTD                 | 2018<br><b>3</b> | 2017<br><b>3</b>    | +/-<br>0.0% |
| 5-year              | Oct average      | : 1                 |             |