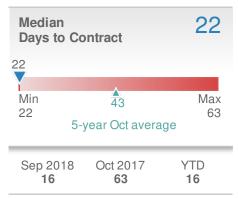

One Greater Atl. REALTORS**





| New Pendings        |                      | 109                            |             |
|---------------------|----------------------|--------------------------------|-------------|
| 1.9% from Sep 2018: |                      | -8.4%<br>from Oct 2017:<br>119 |             |
| YTD                 | 2018<br><b>1,197</b> | 2017<br><b>1,176</b>           | +/-<br>1.8% |
| 5-year              | Oct average          | : 114                          |             |











## October 2018

Snellville, GA - Single Family

Presented by

#### **Donika Parker**

#### **Maximum One Greater Atl. REALTORS**

















## October 2018

Snellville, GA - Townhouse

Presented by

#### **Donika Parker**

#### **Maximum One Greater Atl. REALTORS**

















## October 2018

Snellville, GA - Condo/Coop

Presented by

#### **Donika Parker**

#### Maximum One Greater Atl. REALTORS





| New Pendings        |                  |                     | 1           |
|---------------------|------------------|---------------------|-------------|
| 0.0% from Sep 2018: |                  | 0.0% from Oct 2017: |             |
| YTD                 | 2018<br><b>3</b> | 2017<br><b>3</b>    | +/-<br>0.0% |
| 5-year              | Oct average      | : 1                 |             |