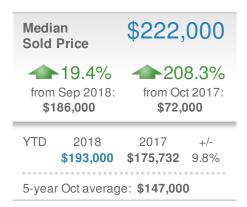

## October 2018

Snellville, GA - Condo/Coop

Presented by

#### **Donika Parker**

#### Maximum One Greater Atl. REALTORS

| New Pendings        |                  |                     | 1           |
|---------------------|------------------|---------------------|-------------|
| 0.0% from Sep 2018: |                  | 0.0% from Oct 2017: |             |
| YTD                 | 2018<br><b>3</b> | 2017<br><b>3</b>    | +/-<br>0.0% |
| 5-year              | Oct average      | : 1                 |             |