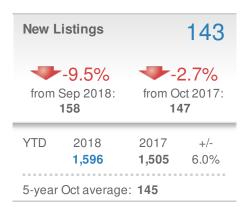

770-919-8825 Mobile Phone: 404-519-5017

Web: www.homesbydonika.com

## October 2018

Snellville, GA

Presented by

#### **Donika Parker**

#### **Maximum One Greater Atl. REALTORS**





| New Pendings        |                      | 109                            |             |
|---------------------|----------------------|--------------------------------|-------------|
| 1.9% from Sep 2018: |                      | -8.4%<br>from Oct 2017:<br>119 |             |
| YTD                 | 2018<br><b>1,197</b> | 2017<br><b>1,176</b>           | +/-<br>1.8% |
| 5-year              | Oct average          | : 114                          |             |











## October 2018

Snellville, GA - Single Family

Presented by

#### **Donika Parker**

#### **Maximum One Greater Atl. REALTORS**

















## October 2018

Snellville, GA - Townhouse

Presented by

#### **Donika Parker**

#### **Maximum One Greater Atl. REALTORS**

















## October 2018

Snellville, GA - Condo/Coop

Presented by

#### **Donika Parker**

#### Maximum One Greater Atl. REALTORS





| New Pendings        |                  |                     | 1           |
|---------------------|------------------|---------------------|-------------|
| 0.0% from Sep 2018: |                  | 0.0% from Oct 2017: |             |
| YTD                 | 2018<br><b>3</b> | 2017<br><b>3</b>    | +/-<br>0.0% |
| 5-year              | Oct average      | : 1                 |             |