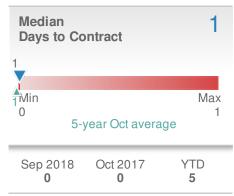

#### Maximum One Greater Atl. REALTORS

| New Pendings        |                  |                     | 1           |
|---------------------|------------------|---------------------|-------------|
| 0.0% from Sep 2018: |                  | 0.0% from Oct 2017: |             |
| YTD                 | 2018<br><b>3</b> | 2017<br><b>3</b>    | +/-<br>0.0% |
| 5-year              | Oct average      | : 1                 |             |