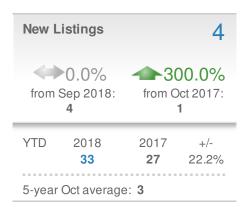

# **Maximum One Greater Atl. REALTORS**





| New Pendings        |                      | 109                            |             |
|---------------------|----------------------|--------------------------------|-------------|
| 1.9% from Sep 2018: |                      | -8.4%<br>from Oct 2017:<br>119 |             |
| YTD                 | 2018<br><b>1,197</b> | 2017<br><b>1,176</b>           | +/-<br>1.8% |
| 5-year              | Oct average          | : 114                          |             |











## October 2018

Snellville, GA - Single Family

Presented by

#### **Donika Parker**

#### **Maximum One Greater Atl. REALTORS**

















## October 2018

Snellville, GA - Townhouse

Presented by

#### **Donika Parker**

#### **Maximum One Greater Atl. REALTORS**

















## October 2018

Snellville, GA - Condo/Coop

Presented by

#### **Donika Parker**

#### Maximum One Greater Atl. REALTORS





| New Pendings        |                  |                     | 1           |
|---------------------|------------------|---------------------|-------------|
| 0.0% from Sep 2018: |                  | 0.0% from Oct 2017: |             |
| YTD                 | 2018<br><b>3</b> | 2017<br><b>3</b>    | +/-<br>0.0% |
| 5-year              | Oct average      | : 1                 |             |