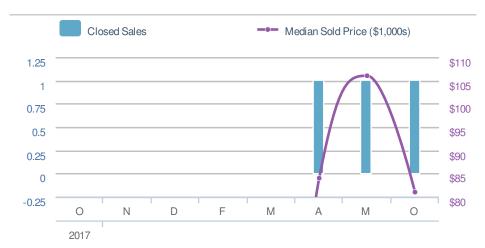

Snellville, GA - Single Family

Presented by

#### **Donika Parker**

#### **Maximum One Greater Atl. REALTORS**

















## October 2018

Snellville, GA - Townhouse

Presented by

#### **Donika Parker**

#### **Maximum One Greater Atl. REALTORS**

















## October 2018

Snellville, GA - Condo/Coop

Presented by

#### **Donika Parker**

#### Maximum One Greater Atl. REALTORS





| New Pendings        |                  |                     | 1           |
|---------------------|------------------|---------------------|-------------|
| 0.0% from Sep 2018: |                  | 0.0% from Oct 2017: |             |
| YTD                 | 2018<br><b>3</b> | 2017<br><b>3</b>    | +/-<br>0.0% |
| 5-year              | Oct average      | : 1                 |             |