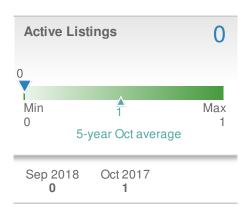

#### Maximum One Greater Atl. REALTORS

| New Pendings        |                  |                     | 1           |
|---------------------|------------------|---------------------|-------------|
| 0.0% from Sep 2018: |                  | 0.0% from Oct 2017: |             |
| YTD                 | 2018<br><b>3</b> | 2017<br><b>3</b>    | +/-<br>0.0% |
| 5-year              | Oct average      | : 1                 |             |