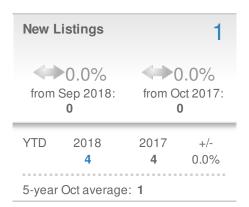

---------------------|----------------------|--------------------------------|-------------|
| 1.9% from Sep 2018: |                      | -8.4%<br>from Oct 2017:<br>119 |             |
| YTD                 | 2018<br><b>1,197</b> | 2017<br><b>1,176</b>           | +/-<br>1.8% |
| 5-year              | Oct average          | : 114                          |             |











## October 2018

Snellville, GA - Single Family

Presented by

#### **Donika Parker**

#### **Maximum One Greater Atl. REALTORS**

















## October 2018

Snellville, GA - Townhouse

Presented by

#### **Donika Parker**

#### **Maximum One Greater Atl. REALTORS**

















## October 2018

Snellville, GA - Condo/Coop

Presented by

#### **Donika Parker**

#### Maximum One Greater Atl. REALTORS





| New Pendings        |                  |                     | 1           |
|---------------------|------------------|---------------------|-------------|
| 0.0% from Sep 2018: |                  | 0.0% from Oct 2017: |             |
| YTD                 | 2018<br><b>3</b> | 2017<br><b>3</b>    | +/-<br>0.0% |
| 5-year              | Oct average      | : 1                 |             |