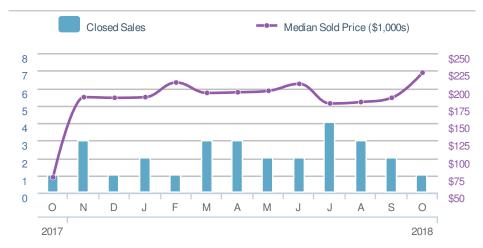

## October 2018

Snellville, GA - Condo/Coop

Presented by

#### **Donika Parker**

#### Maximum One Greater Atl. REALTORS

| New Pendings        |                  |                     | 1           |
|---------------------|------------------|---------------------|-------------|
| 0.0% from Sep 2018: |                  | 0.0% from Oct 2017: |             |
| YTD                 | 2018<br><b>3</b> | 2017<br><b>3</b>    | +/-<br>0.0% |
| 5-year              | Oct average      | : 1                 |             |