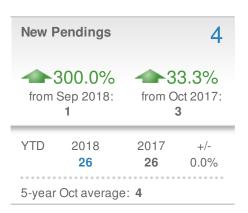

## October 2018

Snellville, GA - Condo/Coop

Presented by

#### **Donika Parker**

#### Maximum One Greater Atl. REALTORS

| New Pendings        |                  |                     | 1           |
|---------------------|------------------|---------------------|-------------|
| 0.0% from Sep 2018: |                  | 0.0% from Oct 2017: |             |
| YTD                 | 2018<br><b>3</b> | 2017<br><b>3</b>    | +/-<br>0.0% |
| 5-year              | Oct average      | : 1                 |             |