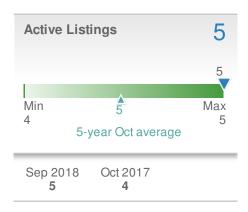

m One Greater Atl. REALTORS**





| New Pendings        |                      | 109                            |             |
|---------------------|----------------------|--------------------------------|-------------|
| 1.9% from Sep 2018: |                      | -8.4%<br>from Oct 2017:<br>119 |             |
| YTD                 | 2018<br><b>1,197</b> | 2017<br><b>1,176</b>           | +/-<br>1.8% |
| 5-year              | Oct average          | : 114                          |             |











## October 2018

Snellville, GA - Single Family

Presented by

#### **Donika Parker**

#### **Maximum One Greater Atl. REALTORS**

















## October 2018

Snellville, GA - Townhouse

Presented by

#### **Donika Parker**

#### **Maximum One Greater Atl. REALTORS**

















## October 2018

Snellville, GA - Condo/Coop

Presented by

#### **Donika Parker**

#### Maximum One Greater Atl. REALTORS





| New Pendings        |                  |                     | 1           |
|---------------------|------------------|---------------------|-------------|
| 0.0% from Sep 2018: |                  | 0.0% from Oct 2017: |             |
| YTD                 | 2018<br><b>3</b> | 2017<br><b>3</b>    | +/-<br>0.0% |
| 5-year              | Oct average      | : 1                 |             |