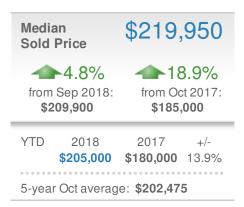

9-8825 Mobile Phone: 404-519-5017

Web: www.homesbydonika.com

## October 2018

Snellville, GA

Presented by

#### **Donika Parker**

#### **Maximum One Greater Atl. REALTORS**





| New Pendings        |                      | 109                            |             |
|---------------------|----------------------|--------------------------------|-------------|
| 1.9% from Sep 2018: |                      | -8.4%<br>from Oct 2017:<br>119 |             |
| YTD                 | 2018<br><b>1,197</b> | 2017<br><b>1,176</b>           | +/-<br>1.8% |
| 5-year              | Oct average          | : 114                          |             |











## October 2018

Snellville, GA - Single Family

Presented by

#### **Donika Parker**

#### **Maximum One Greater Atl. REALTORS**

















## October 2018

Snellville, GA - Townhouse

Presented by

#### **Donika Parker**

#### **Maximum One Greater Atl. REALTORS**

















## October 2018

Snellville, GA - Condo/Coop

Presented by

#### **Donika Parker**

#### Maximum One Greater Atl. REALTORS





| New Pendings        |                  |                     | 1           |
|---------------------|------------------|---------------------|-------------|
| 0.0% from Sep 2018: |                  | 0.0% from Oct 2017: |             |
| YTD                 | 2018<br><b>3</b> | 2017<br><b>3</b>    | +/-<br>0.0% |
| 5-year              | Oct average      | : 1                 |             |