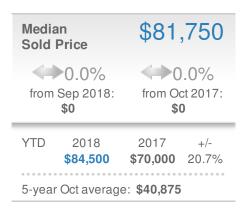

#### Maximum One Greater Atl. REALTORS

| New Pendings        |                  |                     | 1           |
|---------------------|------------------|---------------------|-------------|
| 0.0% from Sep 2018: |                  | 0.0% from Oct 2017: |             |
| YTD                 | 2018<br><b>3</b> | 2017<br><b>3</b>    | +/-<br>0.0% |
| 5-year              | Oct average      | : 1                 |             |