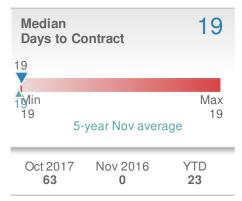

#### Maximum One Greater Atl. REALTORS

| New P                 | endings  | 0              |      |
|-----------------------|----------|----------------|------|
| 0.0%                  |          | 0.0%           |      |
| from Oct 2017:        |          | from Nov 2016: |      |
| YTD                   | 2017     | 2016           | +/-  |
|                       | <b>3</b> | <b>0</b>       | 0.0% |
| 5-year Nov average: 0 |          |                |      |