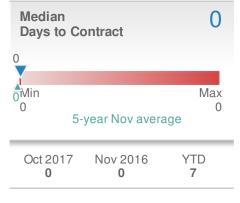

#### Maximum One Greater Atl. REALTORS

| New P                 | endings  | 0              |      |
|-----------------------|----------|----------------|------|
| 0.0%                  |          | 0.0%           |      |
| from Oct 2017:        |          | from Nov 2016: |      |
| YTD                   | 2017     | 2016           | +/-  |
|                       | <b>3</b> | <b>0</b>       | 0.0% |
| 5-year Nov average: 0 |          |                |      |