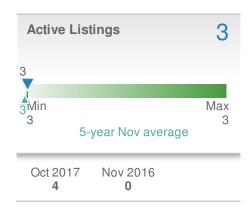

#### Maximum One Greater Atl. REALTORS

| New P                 | endings  | 0              |      |
|-----------------------|----------|----------------|------|
| 0.0%                  |          | 0.0%           |      |
| from Oct 2017:        |          | from Nov 2016: |      |
| YTD                   | 2017     | 2016           | +/-  |
|                       | <b>3</b> | <b>0</b>       | 0.0% |
| 5-year Nov average: 0 |          |                |      |