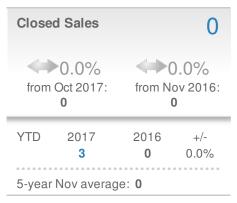

#### Maximum One Greater Atl. REALTORS

| New P                 | endings  | 0              |      |
|-----------------------|----------|----------------|------|
| 0.0%                  |          | 0.0%           |      |
| from Oct 2017:        |          | from Nov 2016: |      |
| YTD                   | 2017     | 2016           | +/-  |
|                       | <b>3</b> | <b>0</b>       | 0.0% |
| 5-year Nov average: 0 |          |                |      |