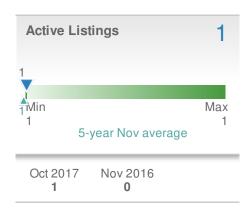

#### Maximum One Greater Atl. REALTORS

| New P                 | endings  | 0              |      |
|-----------------------|----------|----------------|------|
| 0.0%                  |          | 0.0%           |      |
| from Oct 2017:        |          | from Nov 2016: |      |
| YTD                   | 2017     | 2016           | +/-  |
|                       | <b>3</b> | <b>0</b>       | 0.0% |
| 5-year Nov average: 0 |          |                |      |