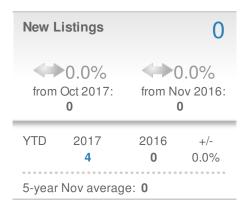

#### Maximum One Greater Atl. REALTORS

| New P                 | endings  | 0              |      |
|-----------------------|----------|----------------|------|
| 0.0%                  |          | 0.0%           |      |
| from Oct 2017:        |          | from Nov 2016: |      |
| YTD                   | 2017     | 2016           | +/-  |
|                       | <b>3</b> | <b>0</b>       | 0.0% |
| 5-year Nov average: 0 |          |                |      |