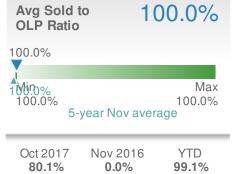

#### Maximum One Greater Atl. REALTORS

| New P                 | endings  | 0              |      |
|-----------------------|----------|----------------|------|
| 0.0%                  |          | 0.0%           |      |
| from Oct 2017:        |          | from Nov 2016: |      |
| YTD                   | 2017     | 2016           | +/-  |
|                       | <b>3</b> | <b>0</b>       | 0.0% |
| 5-year Nov average: 0 |          |                |      |