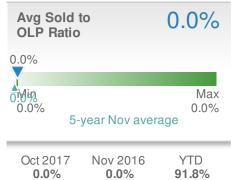

#### Maximum One Greater Atl. REALTORS

| New P                 | endings  | 0              |      |
|-----------------------|----------|----------------|------|
| 0.0%                  |          | 0.0%           |      |
| from Oct 2017:        |          | from Nov 2016: |      |
| YTD                   | 2017     | 2016           | +/-  |
|                       | <b>3</b> | <b>0</b>       | 0.0% |
| 5-year Nov average: 0 |          |                |      |