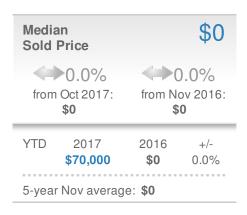

#### Maximum One Greater Atl. REALTORS

| New P                 | endings  | 0              |      |
|-----------------------|----------|----------------|------|
| 0.0%                  |          | 0.0%           |      |
| from Oct 2017:        |          | from Nov 2016: |      |
| YTD                   | 2017     | 2016           | +/-  |
|                       | <b>3</b> | <b>0</b>       | 0.0% |
| 5-year Nov average: 0 |          |                |      |