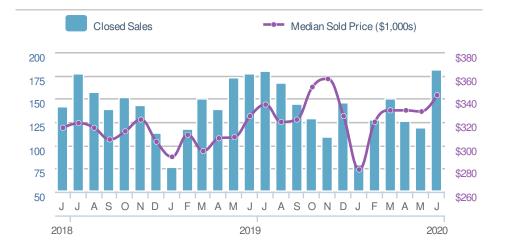

from Ju            | <b>1.1%</b><br>un 2019:<br><b>71</b> |
| YTD                            | 2020<br><b>922</b>                        | 2019<br><b>937</b> | +/-<br>-1.6%                         |
| 5-year Jun average: <b>175</b> |                                           |                    |                                      |

| Medi<br>Sold | an<br>Price                   | \$343,                     | 000         |
|--------------|-------------------------------|----------------------------|-------------|
| from         | •4.3%<br>May 2020:<br>329,000 | from Jun<br><b>\$325</b> , | n 2019:     |
| YTD          | 2020<br><b>\$329,000</b>      | 2019<br><b>\$309,900</b>   | +/-<br>6.2% |
| 5-yea        | r Jun averag                  | je: <b>\$327,66</b>        | 7           |











Smyrna, GA - Single Family

#### **New Listings** 149 **~~**39.3% **▶**-10.8% from May 2020: from Jun 2019: 107 167 YTD 2019 2020 +/-874 758 -13.3% 5-year Jun average: 160

| Close  | d Sales                                |                    | 119                                  |
|--------|----------------------------------------|--------------------|--------------------------------------|
|        | <b>30.8%</b><br>May 2020:<br><b>91</b> | from Ju            | <b>0.2%</b><br>un 2019:<br><b>08</b> |
| YTD    | 2020<br><b>496</b>                     | 2019<br><b>503</b> | +/-<br>-1.4%                         |
| 5-year | Jun average                            | e: <b>104</b>      |                                      |

#### Presented by Donika Parker

#### Maximum One Greate