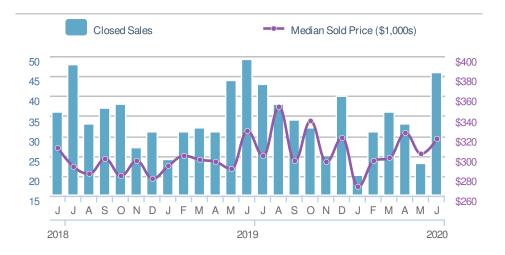

#### **New Listings** 149 **~~**39.3% **▶**-10.8% from May 2020: from Jun 2019: 107 167 YTD 2019 2020 +/-874 758 -13.3% 5-year Jun average: 160

| Close  | d Sales                                |                    | 119                                  |
|--------|----------------------------------------|--------------------|--------------------------------------|
|        | <b>30.8%</b><br>May 2020:<br><b>91</b> | from Ju            | <b>0.2%</b><br>un 2019:<br><b>08</b> |
| YTD    | 2020<br><b>496</b>                     | 2019<br><b>503</b> | +/-<br>-1.4%                         |
| 5-year | Jun average                            | e: <b>104</b>      |                                      |