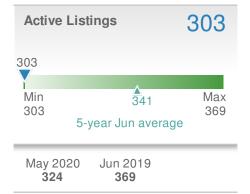

om Ju            | <b>1.1%</b><br>un 2019:<br><b>71</b> |
| YTD                            | 2020<br><b>922</b>                        | 2019<br><b>937</b> | +/-<br>-1.6%                         |
| 5-year Jun average: <b>175</b> |                                           |                    |                                      |

| Medi<br>Sold | an<br>Price                   | \$343,                     | 000         |
|--------------|-------------------------------|----------------------------|-------------|
| from         | •4.3%<br>May 2020:<br>329,000 | from Jun<br><b>\$325</b> , | n 2019:     |
| YTD          | 2020<br><b>\$329,000</b>      | 2019<br><b>\$309,900</b>   | +/-<br>6.2% |
| 5-yea        | r Jun averag                  | je: <b>\$327,66</b>        | 7           |











Smyrna, GA - Single Family

#### **New Listings** 149 **~~**39.3% **▶**-10.8% from May 2020: from Jun 2019: 107 167 YTD 2019 2020 +/-874 758 -13.3% 5-year Jun average: 160

| Close  | d Sales                                |                    | 119                                  |
|--------|----------------------------------------|--------------------|--------------------------------------|
|        | <b>30.8%</b><br>May 2020:<br><b>91</b> | from Ju            | <b>0.2%</b><br>un 2019:<br><b>08</b> |
| YTD    | 2020<br><b>496</b>                     | 2019<br><b>503</b> | +/-<br>-1.4%                         |
| 5-year | Jun average                            | e: <b>104</b>      |                                      |

#### Presented by Donika Parker

#### Maximum One Greater