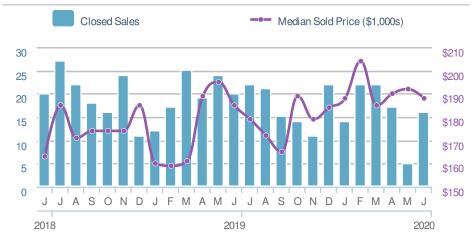

/-105 156 -32.7% 5-year Jun average: 26



#### Presented by **Donika Parker**

#### Maximum One Greater Atl. REALTORS

Email: donika@homesbydonika.com Work Phone: 770-919-8825 Mobile Phone: 404-519-5017 Web: www.homesbydonika.com

| New F  | Pendings                               |                    | 23                                    |
|--------|----------------------------------------|--------------------|---------------------------------------|
|        | <b>43.8%</b><br>May 2020:<br><b>16</b> | from J             | <b>4.5%</b><br>un 2019:<br>2 <b>2</b> |
| YTD    | 2020<br><b>104</b>                     | 2019<br><b>129</b> | +/-<br>-19.4%                         |
| 5-year | Jun average                            | e: <b>24</b>       |                                       |







| Median<br>Days to    | 18                       |                 |
|----------------------|--------------------------|-----------------|
| Min<br>4             | 11<br>5-year Jun average | 18<br>Max<br>18 |
| May 202<br><b>28</b> | ) Jun 2019<br><b>12</b>  | YTD<br>23       |

| Avg Sold<br>OLP Ratio      |                          | 96.8%               |
|----------------------------|--------------------------|---------------------|
| 96.8%<br>Min<br>96.8%<br>5 | 98.1%<br>-year Jun avera | Max<br>99.1%<br>uge |
| May 2020<br><b>96.2%</b>   | Jun 2019<br><b>98.4%</b> | YTD<br>97.7%        |