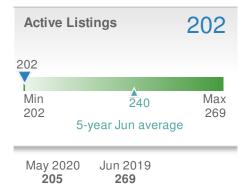

## Smyrna, GA

Presented by **Donika Parker Maximum One Greater Atl. REALTORS** Email: donika@homesbydonika.com Work Phone: 770-919-8825 Mobile Phone: 404-519-5017 Web: www.homesbydonika.com

Smyrna, GA

| New Listings                   |                                         |                      | 238                                  |
|--------------------------------|-----------------------------------------|----------------------|--------------------------------------|
| from                           | <b>29.3%</b><br>May 2020:<br><b>184</b> | from Ju              | <b>5.3%</b><br>un 2019:<br><b>26</b> |
| YTD                            | 2020<br><b>1,179</b>                    | 2019<br><b>1,336</b> | +/-<br>-11.8%                        |
| 5-year Jun average: <b>241</b> |                                         |                      |                                      |