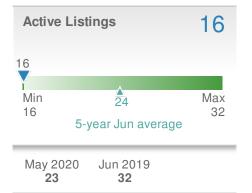

#### **New Listings** 18 **~~**20.0% **-28.0%** from May 2020: from Jun 2019: 15 25 2019 YTD 2020 +/-105 156 -32.7% 5-year Jun average: 26