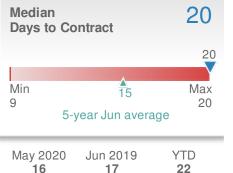

| Median<br>Days to Contract |                    | 18        |
|----------------------------|--------------------|-----------|
|                            |                    | 18        |
| Min<br>9                   | A<br>15            | Max<br>19 |
|                            | 5-year Jun average |           |
| May 2020                   | Jun 2019           | YTD       |