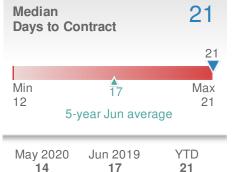

| Median<br>Days to Contract |                    | 18        |
|----------------------------|--------------------|-----------|
|                            |                    | 18        |
| Min<br>9                   | A<br>15            | Max<br>19 |
|                            | 5-year Jun average |           |
| May 2020                   | Jun 2019           | YTD       |