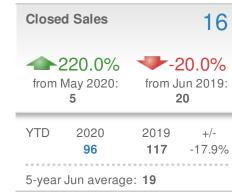

--|
|                            |                    | 18        |
| Min<br>9                   | A<br>15            | Max<br>19 |
|                            | 5-year Jun average |           |
| May 2020                   | Jun 2019           | YTD       |

19

22

**2**3

| Avg Sold<br>OLP Ratio    | to                       | 96.8%        |
|--------------------------|--------------------------|--------------|
| 96.8%<br>Min<br>96.8%    | ▲<br>97.8%               | Max<br>99.5% |
|                          | year Jun aver            | 00.070       |
| May 2020<br><b>95.5%</b> | Jun 2019<br><b>96.9%</b> | YTD<br>97.1% |



Smyrna, GA - Condo/Coop

#### **New Listings** 18 **~~**20.0% **-28.0%** from May 2020: from Jun 2019: 15 25 2019 YTD 2020 +/-105 156 -32.7% 5-year Jun average: 26



#### Presented by **Donika Parker**

#### Maximum One Greater Atl. REALTORS

Email: donika@homesbydonika.com Work Phone: 770-919-8825 Mobile Phone: 404-519-5017 Web: www.homesbydonika.com

| New F  | Pendings                               |                    | 23                                    |
|--------|----------------------------------------|--------------------|---------------------------------------|
|        | <b>43.8%</b><br>May 2020:<br><b>16</b> | from J             | <b>4.5%</b><br>un 2019:<br>2 <b>2</b> |
| YTD    | 2020<br><b>104</b>                     | 2019<br><b>129</b> | +/-<br>-19.4%                         |
| 5-year | Jun average                            | e: <b>24</b>       |                                       |







| Median<br>Days to    | 18