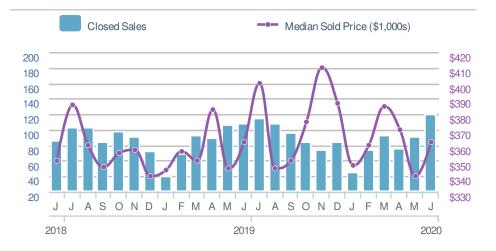

#### **New Listings** 149 **~~**39.3% **▶**-10.8% from May 2020: from Jun 2019: 107 167 YTD 2019 2020 +/-874 758 -13.3% 5-year Jun average: 160

| Close  | d Sales                                |                    | 119                                  |
|--------|----------------------------------------|--------------------|--------------------------------------|
|        | <b>30.8%</b><br>May 2020:<br><b>91</b> | from Ju            | <b>0.2%</b><br>un 2019:<br><b>08</b> |
| YTD    | 2020<br><b>496</b>                     | 2019<br><b>503</b> | +/-<br>-1.4%                         |
| 5-year | Jun average                            | e: <b>104</b>      |                                      |