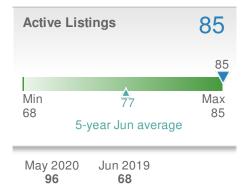

020: from Jun 2019: 62 34 YTD 2019 2020 +/-306 3.3% 316 5-year Jun average: 55



### Presented by **Donika Parker**

#### Maximum One Greater Atl. REALTORS

Email: donika@homesbydonika.com Work Phone: 770-919-8825 Mobile Phone: 404-519-5017 Web: www.homesbydonika.com



| Medi<br>Sold | an<br>Price                                | \$317,                     | 912         |
|--------------|--------------------------------------------|----------------------------|-------------|
| from         | <b>5.3%</b><br>May 2020:<br><b>302,000</b> | from Jur<br><b>\$325</b> , | n 2019:     |
| YTD          | 2020<br><b>\$300,000</b>                   | 2019<br><b>\$300,000</b>   | +/-<br>0.0% |
| 5-yea        | r Jun averag                               | ge: <b>\$317,13</b>        | 7           |





| Median<br>Days to Contract |                    | 18        |
|----------------------------|--------------------|-----------|
|                            |                    | 18        |
| Min<br>9                   | A<br>15            | Max<br>19 |
|                            | 5-year Jun average |           |
| May 2020                   | Jun 2019           | YTD       |

19

22

**2**3

| Avg Sold<br>OLP Ratio    | to                       | 96.8%        |
|--------------------------|--------------------------|--------------|
| 96.8%<br>Min<br>96.8%    | ▲<br>97.8%               | Max<br>99.5% |
|                          | year Jun aver            | 00.070       |
| May 2020<br><b>95.5%</b> | Jun 2019<br><b>96.9%</b> | YTD<br>97.1% |



Smyrna, GA - Condo/Coop

#### **New Lis