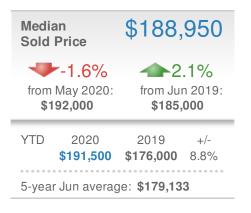

+/-105 156 -32.7% 5-year Jun average: 26



#### Presented by **Donika Parker**

#### Maximum One Greater Atl. REALTORS

Email: donika@homesbydonika.com Work Phone: 770-919-8825 Mobile Phone: 404-519-5017 Web: www.homesbydonika.com

| New F  | Pendings                               |                    | 23                                    |
|--------|----------------------------------------|--------------------|---------------------------------------|
|        | <b>43.8%</b><br>May 2020:<br><b>16</b> | from J             | <b>4.5%</b><br>un 2019:<br>2 <b>2</b> |
| YTD    | 2020<br><b>104</b>                     | 2019<br><b>129</b> | +/-<br>-19.4%                         |
| 5-year | Jun average                            | e: <b>24</b>       |                                       |







| Median<br>Days to    | 18                       |                 |
|----------------------|--------------------------|-----------------|
| Min<br>4             | 11<br>5-year Jun average | 18<br>Max<br>18 |
| May 202<br><b>28</b> | ) Jun 2019<br><b>12</b>  | YTD<br>23       |

| Avg Sold<br>OLP Ratio      |                          | 96.8%               |
|----------------------------|--------------------------|---------------------|
| 96.8%<br>Min<br>96.8%<br>5 | 98.1%<br>-year Jun avera | Max<br>99.1%<br>uge |
| May 2020<br><b>96.2%</b>   | Jun 2019<br><b>98.4%</b> | YTD<br>97.7%        |