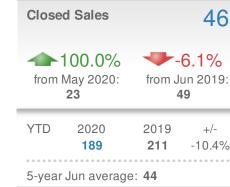

#### **New Listings** 149 **~~**39.3% **▶**-10.8% from May 2020: from Jun 2019: 107 167 YTD 2019 2020 +/-874 758 -13.3% 5-year Jun average: 160

| Close  | d Sales                                |                    | 119                                  |
|--------|----------------------------------------|--------------------|--------------------------------------|
|        | <b>30.8%</b><br>May 2020:<br><b>91</b> | from Ju            | <b>0.2%</b><br>un 2019:<br><b>08</b> |
| YTD    | 2020<br><b>496</b>                     | 2019<br><b>503</b> | +/-<br>-1.4%                         |
| 5-year | Jun average                            | e: <b>104</b>      |                                      |