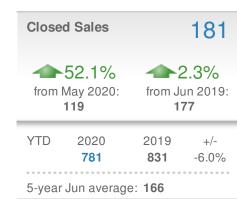

#### **New Listings** 149 **~~**39.3% **▶**-10.8% from May 2020: from Jun 2019: 107 167 YTD 2019 2020 +/-874 758 -13.3% 5-year Jun average: 160

| Close  | d Sales                                |                    | 119                                  |
|--------|----------------------------------------|--------------------|--------------------------------------|
|        | <b>30.8%</b><br>May 2020:<br><b>91</b> | from Ju            | <b>0.2%</b><br>un 2019:<br><b>08</b> |
| YTD    | 2020<br><b>496</b>                     | 2019<br><b>503</b> | +/-<br>-1.4%                         |
| 5-year | Jun average                            | e: <b>104</b>      |                                      |