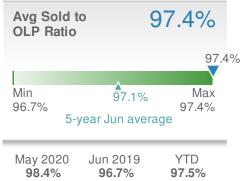

19

22

**2**3

| Avg Sold<br>OLP Ratio    | to                       | 96.8%        |
|--------------------------|--------------------------|--------------|
| 96.8%<br>Min<br>96.8%    | ▲<br>97.8%               | Max<br>99.5% |
|                          | year Jun aver            | 00.070       |
| May 2020<br><b>95.5%</b> | Jun 2019<br><b>96.9%</b> | YTD<br>97.1% |