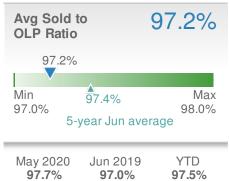

19

22

**2**3

| Avg Sold<br>OLP Ratio    | to                       | 96.8%        |
|--------------------------|--------------------------|--------------|
| 96.8%<br>Min<br>96.8%    | ▲<br>97.8%               | Max<br>99.5% |
|                          | year Jun aver            | 00.070       |
| May 2020<br><b>95.5%</b> | Jun 2019<br><b>96.9%</b> | YTD<br>97.1% |