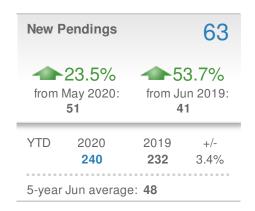

#### Maximum One Greater Atl. REALTORS

Email: donika@homesbydonika.com Work Phone: 770-919-8825 Mobile Phone: 404-519-5017 Web: www.homesbydonika.com

| New F  | endings                                   |                    | 104                                  |
|--------|-------------------------------------------|--------------------|--------------------------------------|
| from   | - <b>23.0%</b><br>May 2020:<br><b>135</b> | from Ju            | <b>3.7%</b><br>un 2019:<br><b>38</b> |
| YTD    | 2020<br><b>578</b>                        | 2019<br><b>576</b> | +/-<br>0.3%                          |
| 5-year | Jun average                               | e: 103             |                                      |