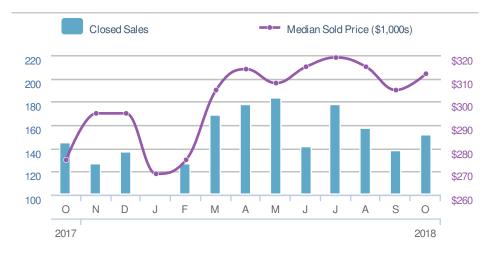

# October 2018

All Home Types Single Family Townhouse Condo/Coop

# Local Market Insight

Smyrna, GA



Presented by

Donika Parker

Maximum One Greater Atl. REALTORS

Email: donika@homesbydonika.com Work Phone: 770-919-8825 Mobile Phone: 404-519-5017

Web: www.homesbydonika.com

## October 2018

Smyrna, GA

Presented by

#### **Donika Parker**

#### **Maximum One Greater Atl. REALTORS**

















## October 2018

Smyrna, GA - Single Family

Presented by

#### **Donika Parker**

#### **Maximum One Greater Atl. REALTORS**

















## October 2018

Smyrna, GA - Townhouse

Presented by

#### **Donika Parker**

#### **Maximum One Greater Atl. REALTORS**





| New Pendings           |                    | 37                   |             |
|------------------------|--------------------|----------------------|-------------|
| 23.3% from Sep 2018:   |                    | 27.6% from Oct 2017: |             |
| YTD                    | 2018<br><b>380</b> | 2017<br><b>375</b>   | +/-<br>1.3% |
| 5-year Oct average: 33 |                    |                      |             |











## October 2018

Smyrna, GA - Condo/Coop

Presented by

#### **Donika Parker**

#### *