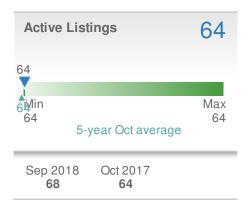

Presented by

#### **Donika Parker**

#### **Maximum One Greater Atl. REALTORS**

















## October 2018

Smyrna, GA - Single Family

Presented by

#### **Donika Parker**

#### **Maximum One Greater Atl. REALTORS**

















## October 2018

Smyrna, GA - Townhouse

Presented by

#### **Donika Parker**

#### **Maximum One Greater Atl. REALTORS**





| New Pendings           |                    | 37                   |             |
|------------------------|--------------------|----------------------|-------------|
| 23.3% from Sep 2018:   |                    | 27.6% from Oct 2017: |             |
| YTD                    | 2018<br><b>380</b> | 2017<br><b>375</b>   | +/-<br>1.3% |
| 5-year Oct average: 33 |                    |                      |             |











## October 2018

Smyrna, GA - Condo/Coop

Presented by

#### **Donika Parker**

#### **Maximum One Greater Atl. REALTORS**