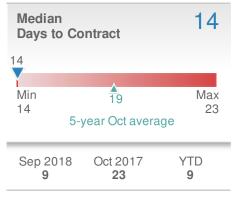

y

Presented by

#### **Donika Parker**

#### **Maximum One Greater Atl. REALTORS**

















## October 2018

Smyrna, GA - Townhouse

Presented by

#### **Donika Parker**

#### **Maximum One Greater Atl. REALTORS**





| New Pendings           |                    | 37                   |             |
|------------------------|--------------------|----------------------|-------------|
| 23.3% from Sep 2018:   |                    | 27.6% from Oct 2017: |             |
| YTD                    | 2018<br><b>380</b> | 2017<br><b>375</b>   | +/-<br>1.3% |
| 5-year Oct average: 33 |                    |                      |             |











## October 2018

Smyrna, GA - Condo/Coop

Presented by

#### **Donika Parker**

#### **Maximum One Greater Atl. REALTORS**