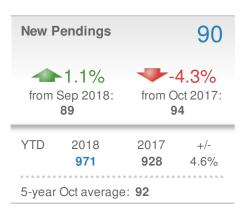

#### **Maximum One Greater Atl. REALTORS**

| New Pendings           |                    | 37                   |             |
|------------------------|--------------------|----------------------|-------------|
| 23.3% from Sep 2018:   |                    | 27.6% from Oct 2017: |             |
| YTD                    | 2018<br><b>380</b> | 2017<br><b>375</b>   | +/-<br>1.3% |
| 5-year Oct average: 33 |                    |                      |             |