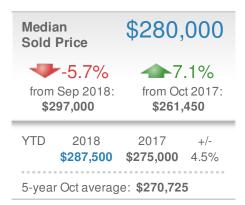

, GA

Presented by

#### **Donika Parker**

#### **Maximum One Greater Atl. REALTORS**

















## October 2018

Smyrna, GA - Single Family

Presented by

#### **Donika Parker**

#### **Maximum One Greater Atl. REALTORS**

















## October 2018

Smyrna, GA - Townhouse

Presented by

#### **Donika Parker**

#### **Maximum One Greater Atl. REALTORS**





| New Pendings           |                    | 37                   |             |
|------------------------|--------------------|----------------------|-------------|
| 23.3% from Sep 2018:   |                    | 27.6% from Oct 2017: |             |
| YTD                    | 2018<br><b>380</b> | 2017<br><b>375</b>   | +/-<br>1.3% |
| 5-year Oct average: 33 |                    |                      |             |











## October 2018

Smyrna, GA - Condo/Coop

Presented by

#### **Donika Parker**

#### **Maximum One Greater Atl. REALTORS**