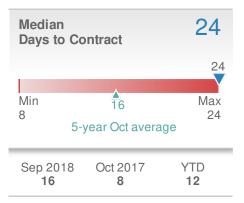

Presented by

#### **Donika Parker**

#### **Maximum One Greater Atl. REALTORS**

















## October 2018

Smyrna, GA - Single Family

Presented by

#### **Donika Parker**

#### **Maximum One Greater Atl. REALTORS**

















## October 2018

Smyrna, GA - Townhouse

Presented by

#### **Donika Parker**

#### **Maximum One Greater Atl. REALTORS**





| New Pendings           |                    | 37                   |             |
|------------------------|--------------------|----------------------|-------------|
| 23.3% from Sep 2018:   |                    | 27.6% from Oct 2017: |             |
| YTD                    | 2018<br><b>380</b> | 2017<br><b>375</b>   | +/-<br>1.3% |
| 5-year Oct average: 33 |                    |                      |             |











## October 2018

Smyrna, GA - Condo/Coop

Presented by

#### **Donika Parker**

#### **Maximum One Greater Atl. REALTORS**