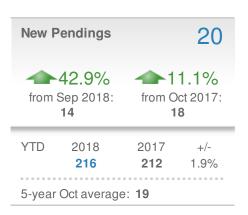

le Family

Presented by

#### **Donika Parker**

#### **Maximum One Greater Atl. REALTORS**

















## October 2018

Smyrna, GA - Townhouse

Presented by

#### **Donika Parker**

#### **Maximum One Greater Atl. REALTORS**





| New Pendings           |                    | 37                   |             |
|------------------------|--------------------|----------------------|-------------|
| 23.3% from Sep 2018:   |                    | 27.6% from Oct 2017: |             |
| YTD                    | 2018<br><b>380</b> | 2017<br><b>375</b>   | +/-<br>1.3% |
| 5-year Oct average: 33 |                    |                      |             |











## October 2018

Smyrna, GA - Condo/Coop

Presented by

#### **Donika Parker**

#### **Maximum One Greater Atl. REALTORS**