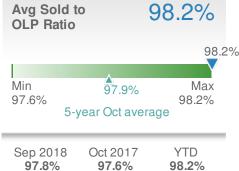

esented by

#### **Donika Parker**

#### **Maximum One Greater Atl. REALTORS**

















## October 2018

Smyrna, GA - Single Family

Presented by

#### **Donika Parker**

#### **Maximum One Greater Atl. REALTORS**

















## October 2018

Smyrna, GA - Townhouse

Presented by

#### **Donika Parker**

#### **Maximum One Greater Atl. REALTORS**





| New Pendings           |                    | 37                   |             |
|------------------------|--------------------|----------------------|-------------|
| 23.3% from Sep 2018:   |                    | 27.6% from Oct 2017: |             |
| YTD                    | 2018<br><b>380</b> | 2017<br><b>375</b>   | +/-<br>1.3% |
| 5-year Oct average: 33 |                    |                      |             |











## October 2018

Smyrna, GA - Condo/Coop

Presented by

#### **Donika Parker**

#### **Maximum One Greater Atl. REALTORS**