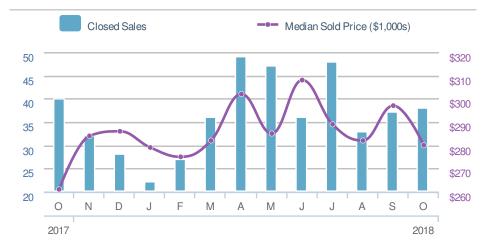

GA

Presented by

#### **Donika Parker**

#### **Maximum One Greater Atl. REALTORS**

















## October 2018

Smyrna, GA - Single Family

Presented by

#### **Donika Parker**

#### **Maximum One Greater Atl. REALTORS**

















## October 2018

Smyrna, GA - Townhouse

Presented by

#### **Donika Parker**

#### **Maximum One Greater Atl. REALTORS**





| New Pendings           |                    | 37                   |             |
|------------------------|--------------------|----------------------|-------------|
| 23.3% from Sep 2018:   |                    | 27.6% from Oct 2017: |             |
| YTD                    | 2018<br><b>380</b> | 2017<br><b>375</b>   | +/-<br>1.3% |
| 5-year Oct average: 33 |                    |                      |             |











## October 2018

Smyrna, GA - Condo/Coop

Presented by

#### **Donika Parker**

#### **Maximum One Greater Atl. REALTORS**