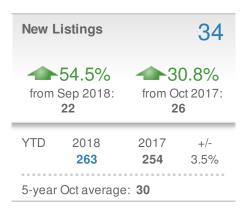

#### **Maximum One Greater Atl. REALTORS**

| New Pendings           |                    | 37                   |             |
|------------------------|--------------------|----------------------|-------------|
| 23.3% from Sep 2018:   |                    | 27.6% from Oct 2017: |             |
| YTD                    | 2018<br><b>380</b> | 2017<br><b>375</b>   | +/-<br>1.3% |
| 5-year Oct average: 33 |                    |                      |             |