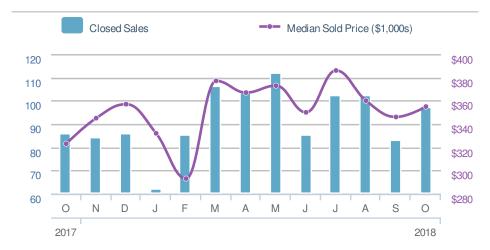

# October 2018

All Home Types Single Family Townhouse Condo/Coop

# Local Market Insight

Smyrna, GA



Presented by

Donika Parker

Maximum One Greater Atl. REALTORS

Email: donika@homesbydonika.com Work Phone: 770-919-8825 Mobile Phone: 404-519-5017

Web: www.homesbydonika.com

## October 2018

Smyrna, GA

Presented by

#### **Donika Parker**

#### **Maximum One Greater Atl. REALTORS**

















## October 2018

Smyrna, GA - Single Family

Presented by

#### **Donika Parker**

#### **Maximum One Greater Atl. REALTORS**

















## October 2018

Smyrna, GA - Townhouse

Presented by

#### **Donika Parker**

#### **Maximum One Greater Atl. REALTORS**





| New Pendings           |                    | 37                   |             |
|------------------------|--------------------|----------------------|-------------|
| 23.3% from Sep 2018:   |                    | 27.6% from Oct 2017: |             |
| YTD                    | 2018<br><b>380</b> | 2017<br><b>375</b>   | +/-<br>1.3% |
| 5-year Oct average: 33 |                    |                      |             |











## October 2018

Smyrna, GA - Condo/Coop

Presented by

#### **Donika Parker**

#### **Maximum One Greater Atl. REALTORS**