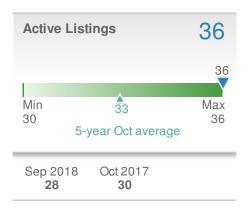

#### **Maximum One Greater Atl. REALTORS**

| New Pendings           |                    | 37                   |             |
|------------------------|--------------------|----------------------|-------------|
| 23.3% from Sep 2018:   |                    | 27.6% from Oct 2017: |             |
| YTD                    | 2018<br><b>380</b> | 2017<br><b>375</b>   | +/-<br>1.3% |
| 5-year Oct average: 33 |                    |                      |             |