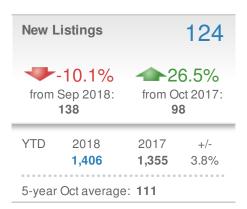

#### **Maximum One Greater Atl. REALTORS**

| New Pendings           |                    | 37                   |             |
|------------------------|--------------------|----------------------|-------------|
| 23.3% from Sep 2018:   |                    | 27.6% from Oct 2017: |             |
| YTD                    | 2018<br><b>380</b> | 2017<br><b>375</b>   | +/-<br>1.3% |
| 5-year Oct average: 33 |                    |                      |             |