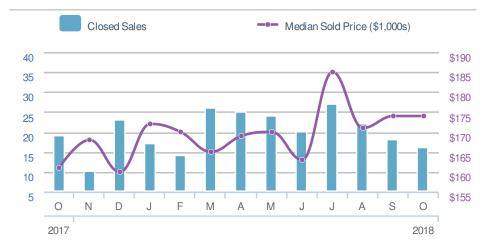

amily

Presented by

#### **Donika Parker**

#### **Maximum One Greater Atl. REALTORS**

















## October 2018

Smyrna, GA - Townhouse

Presented by

#### **Donika Parker**

#### **Maximum One Greater Atl. REALTORS**





| New Pendings           |                    | 37                   |             |
|------------------------|--------------------|----------------------|-------------|
| 23.3% from Sep 2018:   |                    | 27.6% from Oct 2017: |             |
| YTD                    | 2018<br><b>380</b> | 2017<br><b>375</b>   | +/-<br>1.3% |
| 5-year Oct average: 33 |                    |                      |             |











## October 2018

Smyrna, GA - Condo/Coop

Presented by

#### **Donika Parker**

#### **Maximum One Greater Atl. REALTORS**