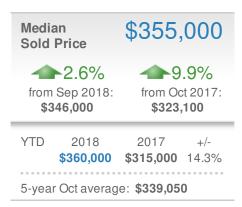

#### **Maximum One Greater Atl. REALTORS**

| New Pendings           |                    | 37                   |             |
|------------------------|--------------------|----------------------|-------------|
| 23.3% from Sep 2018:   |                    | 27.6% from Oct 2017: |             |
| YTD                    | 2018<br><b>380</b> | 2017<br><b>375</b>   | +/-<br>1.3% |
| 5-year Oct average: 33 |                    |                      |             |