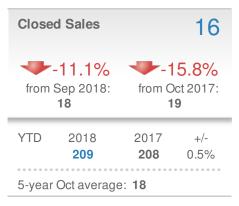

ngle Family

Presented by

#### **Donika Parker**

#### **Maximum One Greater Atl. REALTORS**

















## October 2018

Smyrna, GA - Townhouse

Presented by

#### **Donika Parker**

#### **Maximum One Greater Atl. REALTORS**





| New Pendings           |                    | 37                   |             |
|------------------------|--------------------|----------------------|-------------|
| 23.3% from Sep 2018:   |                    | 27.6% from Oct 2017: |             |
| YTD                    | 2018<br><b>380</b> | 2017<br><b>375</b>   | +/-<br>1.3% |
| 5-year Oct average: 33 |                    |                      |             |











## October 2018

Smyrna, GA - Condo/Coop

Presented by

#### **Donika Parker**

#### **Maximum One Greater Atl. REALTORS**