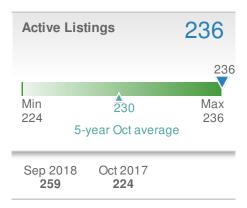

# October 2018

All Home Types Single Family Townhouse Condo/Coop

# Local Market Insight

Smyrna, GA



Presented by

Donika Parker

Maximum One Greater Atl. REALTORS

Email: donika@homesbydonika.com Work Phone: 770-919-8825 Mobile Phone: 404-519-5017

Web: www.homesbydonika.com

## October 2018

Smyrna, GA

Presented by

#### **Donika Parker**

#### **Maximum One Greater Atl. REALTORS**

















## October 2018

Smyrna, GA - Single Family

Presented by

#### **Donika Parker**

#### **Maximum One Greater Atl. REALTORS**

















## October 2018

Smyrna, GA - Townhouse

Presented by

#### **Donika Parker**

#### **Maximum One Greater Atl. REALTORS**





| New Pendings           |                    | 37                   |             |
|------------------------|--------------------|----------------------|-------------|
| 23.3% from Sep 2018:   |                    | 27.6% from Oct 2017: |             |
| YTD                    | 2018<br><b>380</b> | 2017<br><b>375</b>   | +/-<br>1.3% |
| 5-year Oct average: 33 |                    |                      |             |











## October 2018

Smyrna, GA - Condo/Coop

Presented by

#### **Donika Parker**

#### **Maximum One Greater Atl. REALTORS**