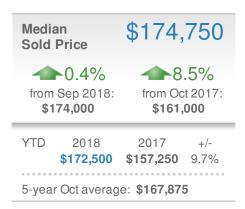

Family

Presented by

#### **Donika Parker**

#### **Maximum One Greater Atl. REALTORS**

















## October 2018

Smyrna, GA - Townhouse

Presented by

#### **Donika Parker**

#### **Maximum One Greater Atl. REALTORS**





| New Pendings           |                    | 37                   |             |
|------------------------|--------------------|----------------------|-------------|
| 23.3% from Sep 2018:   |                    | 27.6% from Oct 2017: |             |
| YTD                    | 2018<br><b>380</b> | 2017<br><b>375</b>   | +/-<br>1.3% |
| 5-year Oct average: 33 |                    |                      |             |











## October 2018

Smyrna, GA - Condo/Coop

Presented by

#### **Donika Parker**

#### **Maximum One Greater Atl. REALTORS**