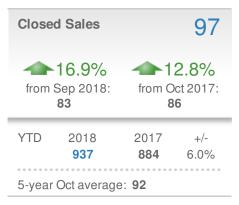

#### **Maximum One Greater Atl. REALTORS**

| New Pendings           |                    | 37                   |             |
|------------------------|--------------------|----------------------|-------------|
| 23.3% from Sep 2018:   |                    | 27.6% from Oct 2017: |             |
| YTD                    | 2018<br><b>380</b> | 2017<br><b>375</b>   | +/-<br>1.3% |
| 5-year Oct average: 33 |                    |                      |             |