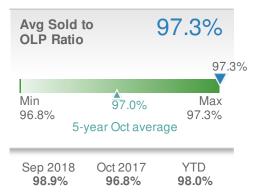

Presented by

#### **Donika Parker**

#### **Maximum One Greater Atl. REALTORS**

















## October 2018

Smyrna, GA - Townhouse

Presented by

#### **Donika Parker**

#### **Maximum One Greater Atl. REALTORS**





| New Pendings           |                    | 37                   |             |
|------------------------|--------------------|----------------------|-------------|
| 23.3% from Sep 2018:   |                    | 27.6% from Oct 2017: |             |
| YTD                    | 2018<br><b>380</b> | 2017<br><b>375</b>   | +/-<br>1.3% |
| 5-year Oct average: 33 |                    |                      |             |











## October 2018

Smyrna, GA - Condo/Coop

Presented by

#### **Donika Parker**

#### **Maximum One Greater Atl. REALTORS**