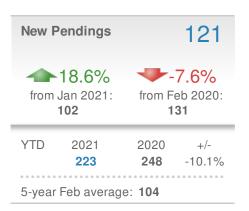

#### **Maximum One Greater Atl. REALTORS**

| New Pendings            |                    | 178                     |             |
|-------------------------|--------------------|-------------------------|-------------|
| 16.3% from Jan 2021:    |                    | 8.5% from Feb 2020: 164 |             |
| YTD                     | 2021<br><b>331</b> | 2020<br><b>319</b>      | +/-<br>3.8% |
| 5-year Feb average: 143 |                    |                         |             |