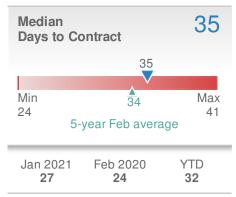

ika Parker**

#### **Maximum One Greater Atl. REALTORS**





| New Pendings            |                    | 178                     |             |
|-------------------------|--------------------|-------------------------|-------------|
| 16.3% from Jan 2021:    |                    | 8.5% from Feb 2020: 164 |             |
| YTD                     | 2021<br><b>331</b> | 2020<br><b>319</b>      | +/-<br>3.8% |
| 5-year Feb average: 143 |                    |                         |             |











## February 2021

Roswell, GA - Single Family

Presented by

#### **Donika Parker**

#### **Maximum One Greater Atl. REALTORS**

















## February 2021

Roswell, GA - Townhouse

Presented by

#### **Donika Parker**

#### **Maximum One Greater Atl. REALTORS**

















## February 2021

Roswell, GA - Condo/Coop

Presented by

#### **Donika Parker**

#### **Maximum One Greater Atl. REALTORS**