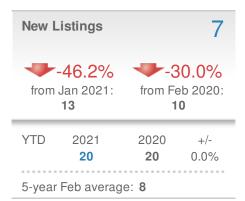

|             |
|-------------------------|--------------------|-------------------------|-------------|
| 16.3% from Jan 2021:    |                    | 8.5% from Feb 2020: 164 |             |
| YTD                     | 2021<br><b>331</b> | 2020<br><b>319</b>      | +/-<br>3.8% |
| 5-year Feb average: 143 |                    |                         |             |











## February 2021

Roswell, GA - Single Family

Presented by

#### **Donika Parker**

#### **Maximum One Greater Atl. REALTORS**

















## February 2021

Roswell, GA - Townhouse

Presented by

#### **Donika Parker**

#### **Maximum One Greater Atl. REALTORS**

















## February 2021

Roswell, GA - Condo/Coop

Presented by

#### **Donika Parker**

#### **Maximum One Greater Atl. REALTORS**