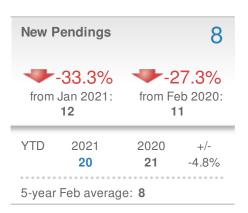

|             |
|-------------------------|--------------------|-------------------------|-------------|
| 16.3% from Jan 2021:    |                    | 8.5% from Feb 2020: 164 |             |
| YTD                     | 2021<br><b>331</b> | 2020<br><b>319</b>      | +/-<br>3.8% |
| 5-year Feb average: 143 |                    |                         |             |











## February 2021

Roswell, GA - Single Family

Presented by

#### **Donika Parker**

#### **Maximum One Greater Atl. REALTORS**

















## February 2021

Roswell, GA - Townhouse

Presented by

#### **Donika Parker**

#### **Maximum One Greater Atl. REALTORS**

















## February 2021

Roswell, GA - Condo/Coop

Presented by

#### **Donika Parker**

#### **Maximum One Greater Atl. REALTORS**