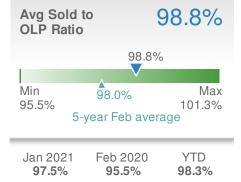

om Work Phone: 770-919-8825

Mobile Phone: 404-519-5017 Web: www.homesbydonika.com

## February 2021

Roswell, GA

Presented by

#### **Donika Parker**

#### **Maximum One Greater Atl. REALTORS**





| New Pendings            |                    | 178                     |             |
|-------------------------|--------------------|-------------------------|-------------|
| 16.3% from Jan 2021:    |                    | 8.5% from Feb 2020: 164 |             |
| YTD                     | 2021<br><b>331</b> | 2020<br><b>319</b>      | +/-<br>3.8% |
| 5-year Feb average: 143 |                    |                         |             |











## February 2021

Roswell, GA - Single Family

Presented by

#### **Donika Parker**

#### **Maximum One Greater Atl. REALTORS**

















## February 2021

Roswell, GA - Townhouse

Presented by

#### **Donika Parker**

#### **Maximum One Greater Atl. REALTORS**

















## February 2021

Roswell, GA - Condo/Coop

Presented by

#### **Donika Parker**

#### **Maximum One Greater Atl. REALTORS**