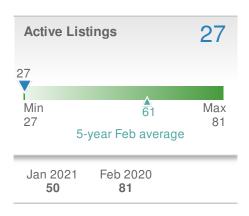

onika Parker**

#### **Maximum One Greater Atl. REALTORS**





| New Pendings            |                    | 178                     |             |
|-------------------------|--------------------|-------------------------|-------------|
| 16.3% from Jan 2021:    |                    | 8.5% from Feb 2020: 164 |             |
| YTD                     | 2021<br><b>331</b> | 2020<br><b>319</b>      | +/-<br>3.8% |
| 5-year Feb average: 143 |                    |                         |             |











## February 2021

Roswell, GA - Single Family

Presented by

#### **Donika Parker**

#### **Maximum One Greater Atl. REALTORS**

















## February 2021

Roswell, GA - Townhouse

Presented by

#### **Donika Parker**

#### **Maximum One Greater Atl. REALTORS**

















## February 2021

Roswell, GA - Condo/Coop

Presented by

#### **Donika Parker**

#### **Maximum One Greater Atl. REALTORS**