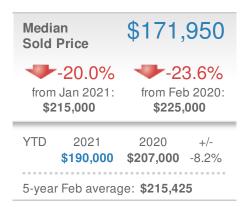

|
|-------------------------|--------------------|-------------------------|-------------|
| 16.3% from Jan 2021:    |                    | 8.5% from Feb 2020: 164 |             |
| YTD                     | 2021<br><b>331</b> | 2020<br><b>319</b>      | +/-<br>3.8% |
| 5-year Feb average: 143 |                    |                         |             |











## February 2021

Roswell, GA - Single Family

Presented by

#### **Donika Parker**

#### **Maximum One Greater Atl. REALTORS**

















## February 2021

Roswell, GA - Townhouse

Presented by

#### **Donika Parker**

#### **Maximum One Greater Atl. REALTORS**

















## February 2021

Roswell, GA - Condo/Coop

Presented by

#### **Donika Parker**

#### **Maximum One Greater Atl. REALTORS**