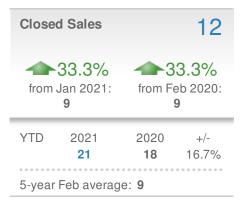

|             |
|-------------------------|--------------------|-------------------------|-------------|
| 16.3% from Jan 2021:    |                    | 8.5% from Feb 2020: 164 |             |
| YTD                     | 2021<br><b>331</b> | 2020<br><b>319</b>      | +/-<br>3.8% |
| 5-year Feb average: 143 |                    |                         |             |











## February 2021

Roswell, GA - Single Family

Presented by

#### **Donika Parker**

#### **Maximum One Greater Atl. REALTORS**

















## February 2021

Roswell, GA - Townhouse

Presented by

#### **Donika Parker**

#### **Maximum One Greater Atl. REALTORS**

















## February 2021

Roswell, GA - Condo/Coop

Presented by

#### **Donika Parker**

#### **Maximum One Greater Atl. REALTORS**