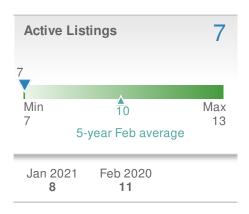

#### **Maximum One Greater Atl. REALTORS**

| New Pendings            |                    | 178                     |             |
|-------------------------|--------------------|-------------------------|-------------|
| 16.3% from Jan 2021:    |                    | 8.5% from Feb 2020: 164 |             |
| YTD                     | 2021<br><b>331</b> | 2020<br><b>319</b>      | +/-<br>3.8% |
| 5-year Feb average: 143 |                    |                         |             |