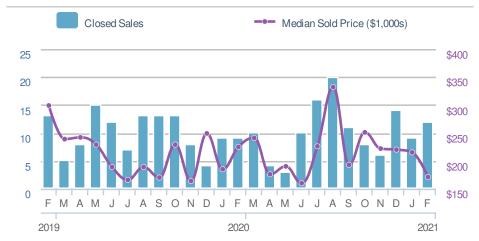

|
|-------------------------|--------------------|-------------------------|-------------|
| 16.3% from Jan 2021:    |                    | 8.5% from Feb 2020: 164 |             |
| YTD                     | 2021<br><b>331</b> | 2020<br><b>319</b>      | +/-<br>3.8% |
| 5-year Feb average: 143 |                    |                         |             |











## February 2021

Roswell, GA - Single Family

Presented by

#### **Donika Parker**

#### **Maximum One Greater Atl. REALTORS**

















## February 2021

Roswell, GA - Townhouse

Presented by

#### **Donika Parker**

#### **Maximum One Greater Atl. REALTORS**

















## February 2021

Roswell, GA - Condo/Coop

Presented by

#### **Donika Parker**

#### **Maximum One Greater Atl. REALTORS**