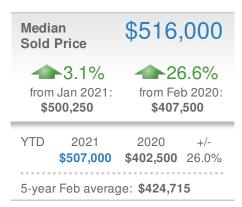

donika.com Work Phone: 770-919-8825

Mobile Phone: 404-519-5017 Web: www.homesbydonika.com

## February 2021

Roswell, GA

Presented by

#### **Donika Parker**

#### **Maximum One Greater Atl. REALTORS**





| New Pendings            |                    | 178                     |             |
|-------------------------|--------------------|-------------------------|-------------|
| 16.3% from Jan 2021:    |                    | 8.5% from Feb 2020: 164 |             |
| YTD                     | 2021<br><b>331</b> | 2020<br><b>319</b>      | +/-<br>3.8% |
| 5-year Feb average: 143 |                    |                         |             |











## February 2021

Roswell, GA - Single Family

Presented by

#### **Donika Parker**

#### **Maximum One Greater Atl. REALTORS**

















## February 2021

Roswell, GA - Townhouse

Presented by

#### **Donika Parker**

#### **Maximum One Greater Atl. REALTORS**

















## February 2021

Roswell, GA - Condo/Coop

Presented by

#### **Donika Parker**

#### **Maximum One Greater Atl. REALTORS**