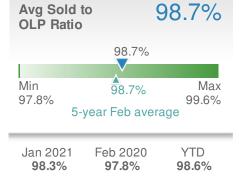

a Parker**

#### **Maximum One Greater Atl. REALTORS**





| New Pendings            |                    | 178                     |             |
|-------------------------|--------------------|-------------------------|-------------|
| 16.3% from Jan 2021:    |                    | 8.5% from Feb 2020: 164 |             |
| YTD                     | 2021<br><b>331</b> | 2020<br><b>319</b>      | +/-<br>3.8% |
| 5-year Feb average: 143 |                    |                         |             |











## February 2021

Roswell, GA - Single Family

Presented by

#### **Donika Parker**

#### **Maximum One Greater Atl. REALTORS**

















## February 2021

Roswell, GA - Townhouse

Presented by

#### **Donika Parker**

#### **Maximum One Greater Atl. REALTORS**

















## February 2021

Roswell, GA - Condo/Coop

Presented by

#### **Donika Parker**

#### **Maximum One Greater Atl. REALTORS**