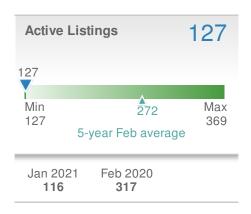

ka.com Work Phone: 770-919-8825

Mobile Phone: 404-519-5017 Web: www.homesbydonika.com

## February 2021

Roswell, GA

Presented by

#### **Donika Parker**

#### **Maximum One Greater Atl. REALTORS**





| New Pendings            |                    | 178                     |             |
|-------------------------|--------------------|-------------------------|-------------|
| 16.3% from Jan 2021:    |                    | 8.5% from Feb 2020: 164 |             |
| YTD                     | 2021<br><b>331</b> | 2020<br><b>319</b>      | +/-<br>3.8% |
| 5-year Feb average: 143 |                    |                         |             |











## February 2021

Roswell, GA - Single Family

Presented by

#### **Donika Parker**

#### **Maximum One Greater Atl. REALTORS**

















## February 2021

Roswell, GA - Townhouse

Presented by

#### **Donika Parker**

#### **Maximum One Greater Atl. REALTORS**

















## February 2021

Roswell, GA - Condo/Coop

Presented by

#### **Donika Parker**

#### **Maximum One Greater Atl. REALTORS**