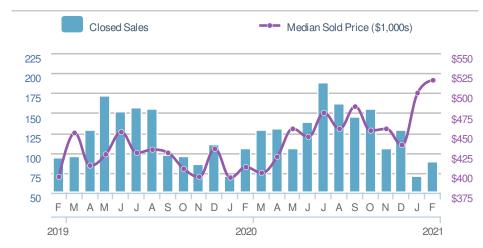

nika.com Work Phone: 770-919-8825

Mobile Phone: 404-519-5017 Web: www.homesbydonika.com

## February 2021

Roswell, GA

Presented by

#### **Donika Parker**

#### **Maximum One Greater Atl. REALTORS**





| New Pendings            |                    | 178                     |             |
|-------------------------|--------------------|-------------------------|-------------|
| 16.3% from Jan 2021:    |                    | 8.5% from Feb 2020: 164 |             |
| YTD                     | 2021<br><b>331</b> | 2020<br><b>319</b>      | +/-<br>3.8% |
| 5-year Feb average: 143 |                    |                         |             |











## February 2021

Roswell, GA - Single Family

Presented by

#### **Donika Parker**

#### **Maximum One Greater Atl. REALTORS**

















## February 2021

Roswell, GA - Townhouse

Presented by

#### **Donika Parker**

#### **Maximum One Greater Atl. REALTORS**

















## February 2021

Roswell, GA - Condo/Coop

Presented by

#### **Donika Parker**

#### **Maximum One Greater Atl. REALTORS**