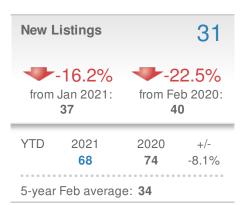

#### **Donika Parker**

#### **Maximum One Greater Atl. REALTORS**





| New Pendings            |                    | 178                     |             |
|-------------------------|--------------------|-------------------------|-------------|
| 16.3% from Jan 2021:    |                    | 8.5% from Feb 2020: 164 |             |
| YTD                     | 2021<br><b>331</b> | 2020<br><b>319</b>      | +/-<br>3.8% |
| 5-year Feb average: 143 |                    |                         |             |











## February 2021

Roswell, GA - Single Family

Presented by

#### **Donika Parker**

#### **Maximum One Greater Atl. REALTORS**

















## February 2021

Roswell, GA - Townhouse

Presented by

#### **Donika Parker**

#### **Maximum One Greater Atl. REALTORS**

















## February 2021

Roswell, GA - Condo/Coop

Presented by

#### **Donika Parker**

#### **Maximum One Greater Atl. REALTORS**