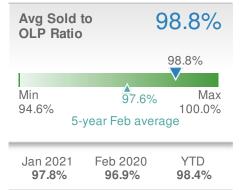

|
|-------------------------|--------------------|-------------------------|-------------|
| 16.3% from Jan 2021:    |                    | 8.5% from Feb 2020: 164 |             |
| YTD                     | 2021<br><b>331</b> | 2020<br><b>319</b>      | +/-<br>3.8% |
| 5-year Feb average: 143 |                    |                         |             |











## February 2021

Roswell, GA - Single Family

Presented by

#### **Donika Parker**

#### **Maximum One Greater Atl. REALTORS**

















## February 2021

Roswell, GA - Townhouse

Presented by

#### **Donika Parker**

#### **Maximum One Greater Atl. REALTORS**

















## February 2021

Roswell, GA - Condo/Coop

Presented by

#### **Donika Parker**

#### **Maximum One Greater Atl. REALTORS**