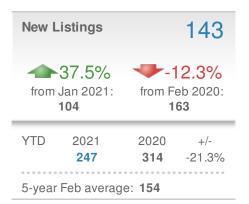

omesbydonika.com Work Phone: 770-919-8825

Mobile Phone: 404-519-5017 Web: www.homesbydonika.com

## February 2021

Roswell, GA

Presented by

#### **Donika Parker**

#### **Maximum One Greater Atl. REALTORS**





| New Pendings            |                    | 178                     |             |
|-------------------------|--------------------|-------------------------|-------------|
| 16.3% from Jan 2021:    |                    | 8.5% from Feb 2020: 164 |             |
| YTD                     | 2021<br><b>331</b> | 2020<br><b>319</b>      | +/-<br>3.8% |
| 5-year Feb average: 143 |                    |                         |             |











## February 2021

Roswell, GA - Single Family

Presented by

#### **Donika Parker**

#### **Maximum One Greater Atl. REALTORS**

















## February 2021

Roswell, GA - Townhouse

Presented by

#### **Donika Parker**

#### **Maximum One Greater Atl. REALTORS**

















## February 2021

Roswell, GA - Condo/Coop

Presented by

#### **Donika Parker**

#### **Maximum One Greater Atl. REALTORS**