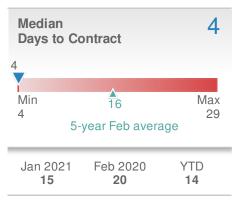

|
|-------------------------|--------------------|-------------------------|-------------|
| 16.3% from Jan 2021:    |                    | 8.5% from Feb 2020: 164 |             |
| YTD                     | 2021<br><b>331</b> | 2020<br><b>319</b>      | +/-<br>3.8% |
| 5-year Feb average: 143 |                    |                         |             |











## February 2021

Roswell, GA - Single Family

Presented by

#### **Donika Parker**

#### **Maximum One Greater Atl. REALTORS**

















## February 2021

Roswell, GA - Townhouse

Presented by

#### **Donika Parker**

#### **Maximum One Greater Atl. REALTORS**

















## February 2021

Roswell, GA - Condo/Coop

Presented by

#### **Donika Parker**

#### **Maximum One Greater Atl. REALTORS**