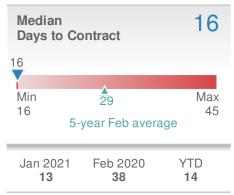

.com Work Phone: 770-919-8825

Mobile Phone: 404-519-5017 Web: www.homesbydonika.com

## February 2021

Roswell, GA

Presented by

#### **Donika Parker**

#### **Maximum One Greater Atl. REALTORS**





| New Pendings            |                    | 178                     |             |
|-------------------------|--------------------|-------------------------|-------------|
| 16.3% from Jan 2021:    |                    | 8.5% from Feb 2020: 164 |             |
| YTD                     | 2021<br><b>331</b> | 2020<br><b>319</b>      | +/-<br>3.8% |
| 5-year Feb average: 143 |                    |                         |             |











## February 2021

Roswell, GA - Single Family

Presented by

#### **Donika Parker**

#### **Maximum One Greater Atl. REALTORS**

















## February 2021

Roswell, GA - Townhouse

Presented by

#### **Donika Parker**

#### **Maximum One Greater Atl. REALTORS**

















## February 2021

Roswell, GA - Condo/Coop

Presented by

#### **Donika Parker**

#### **Maximum One Greater Atl. REALTORS**