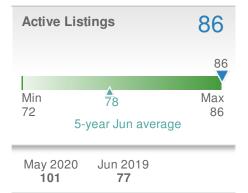

| Active               | Active Listings |                        | 389 |
|----------------------|-----------------|------------------------|-----|
| 389<br>Min           |                 |                        | Max |
| 389                  | 5-y             | 488<br>ear Jun avera   | 564 |
| May 2<br><b>45</b> 2 |                 | Jun 2019<br><b>564</b> |     |