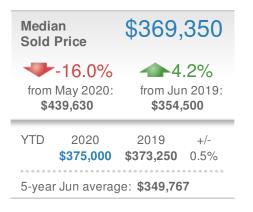

| Medi<br>Sold                         | an<br>Price | \$160,500               |  |
|--------------------------------------|-------------|-------------------------|--|
| +-15.5%                              |             | +15.3%                  |  |
| from May 2020:                       |             | from Jun 2019:          |  |
| \$190,000                            |             | \$189,500               |  |
| YTD 2020                             |             | 2019 +/-                |  |
| <b>\$190,000</b>                     |             | <b>\$233,750</b> -18.7% |  |
| 5-year Jun average: <b>\$167,333</b> |             |                         |  |