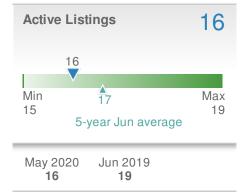

| Active               | Active Listings |                        | 389 |
|----------------------|-----------------|------------------------|-----|
| 389<br>Min           |                 |                        | Max |
| 389                  | 5-y             | 488<br>ear Jun avera   | 564 |
| May 2<br><b>45</b> 2 |                 | Jun 2019<br><b>564</b> |     |