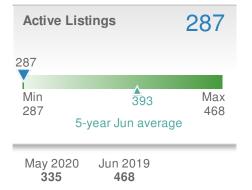

| Active               | Active Listings |                        | 389 |
|----------------------|-----------------|------------------------|-----|
| 389<br>Min           |                 |                        | Max |
| 389                  | 5-y             | 488<br>ear Jun avera   | 564 |
| May 2<br><b>45</b> 2 |                 | Jun 2019<br><b>564</b> |     |