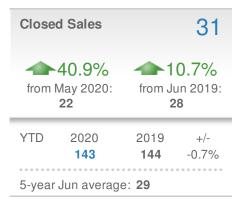

| Median<br>Days to C | Contract           | 21  |
|---------------------|--------------------|-----|
| Min                 | <b>A</b>           | 21  |
| Min                 | 16                 | Max |
| 12                  | 5-year Jun average | 21  |
| May 2020            | Jun 2019           | YTD |
| <b>25</b>           | <b>12</b>          | 24  |