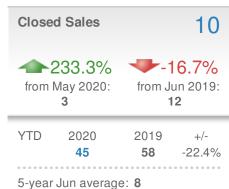

#### **New Listings** 20 ❤-37.5% **-48.7%** from May 2020: from Jun 2019: 32 39 2019 YTD 2020 +/-206 227 -9.3% 5-year Jun average: 31