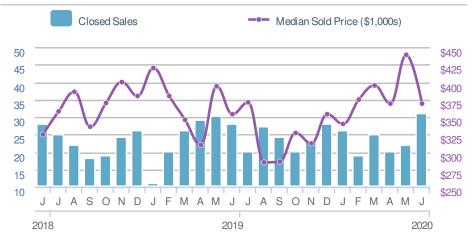

ORS

Email: donika@homesbydonika.com Work Phone: 770-919-8825 Mobile Phone: 404-519-5017 Web: www.homesbydonika.com

| New F                         | New Pendings                             |                    | 26                                  |
|-------------------------------|------------------------------------------|--------------------|-------------------------------------|
|                               | - <b>13.3%</b><br>May 2020:<br><b>30</b> | from Ju            | <b>7.1%</b><br>un 2019:<br><b>8</b> |
| YTD 2020<br>145               |                                          | 2019<br><b>150</b> | +/-<br>-3.3%                        |
| 5-year Jun average: <b>26</b> |                                          |                    |                                     |







| Median<br>Days to | 60                       |           |
|-------------------|--------------------------|-----------|
|                   |                          | 60        |
| Min<br>19         | 36<br>5-year Jun average | Max<br>60 |
| May 202           | 0 Jun 2019               | YTD       |

19

37

**5**8

| Avg Sold t<br>OLP Ratio  | o (                      | 95.8%        |
|--------------------------|--------------------------|--------------|
| 95.8%                    |                          |              |
| Min                      | <u>∧</u><br>98.0         | Max          |
| 95.8%<br>5-y             | year Jun avera           | 99.3%        |
|                          |                          |              |
| May 2020<br><b>98.5%</b> | Jun 2019<br><b>99.3