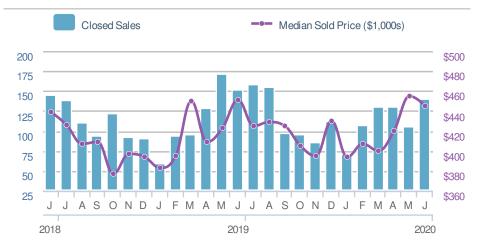

Email: donika@homesbydonika.com Work Phone: 770-919-8825 Mobile Phone: 404-519-5017 Web: www.homesbydonika.com

| New Pendings                   |                                         |                    | 178                                  |
|--------------------------------|-----------------------------------------|--------------------|--------------------------------------|
|                                | <b>15.6%</b><br>May 2020:<br><b>154</b> | from Ju            | <b>3.5%</b><br>un 2019:<br><b>64</b> |
| YTD 2020<br><b>803</b>         |                                         | 2019<br><b>815</b> | +/-<br>-1.5%                         |
| 5-year Jun average: <b>157</b> |                                         |                    |                                      |







| Median<br>Days to Contract |     |                       | 19              |
|----------------------------|-----|-----------------------|-----------------|
|                            |     |                       | 19              |
| Min<br>12                  | 5-) | 16<br>year Jun averaç | Max<br>19<br>Je |
| May 20                     | 20  | Jun 2019              | YTD             |

12

21

22



Data Source: CoreLogic. Statistics calculated June 25, 2023.



Roswell, GA - Townhouse

#### **New Listings** 20 ❤-37.5% **-48.7%** from May 2020: from Jun 2019: 32 39 2019 YTD 2020 +/-206 227 -9.3% 5-year Jun average: 31



# Presented by **Donika Parker**

#### Maximum One Greater Atl. REALTORS

Email: donika@homesbydonika.com Work Phone: 770-919-8825 Mobile Phone: 404-519-5017 We