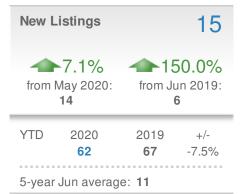

#### **New Listings** 20 ❤-37.5% **-48.7%** from May 2020: from Jun 2019: 32 39 2019 YTD 2020 +/-206 227 -9.3% 5-year Jun average: 31