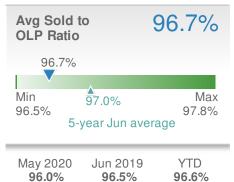

19

37

**5**8

| Avg Sold t<br>OLP Ratio  | o (                      | 95.8%        |
|--------------------------|--------------------------|--------------|
| 95.8%                    |                          |              |
| Min                      | <u>∧</u><br>98.0         | Max          |
| 95.8%<br>5-y             | year Jun avera           | 99.3%        |
|                          |                          |              |
| May 2020<br><b>98.5%</b> | Jun 2019<br><b>99.3%</b> | YTD<br>96.7% |