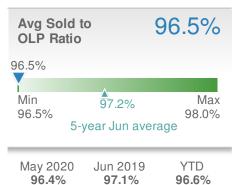

|                      |                                      |





| Active               | Active Listings |                        | 389 |
|----------------------|-----------------|------------------------|-----|
| 389<br>Min           |                 |                        | Max |
| 389                  | 5-y             | 488<br>ear Jun avera   | 564 |
| May 2<br><b>45</b> 2 |                 | Jun 2019<br><b>564</b> |     |

| Median<br>Days to C | Contract           | 21  |
|---------------------|--------------------|-----|
| Min                 | <b>A</b>           | 21  |
| Min                 | 16                 | Max |
| 12                  | 5-year Jun average | 21  |
| May 2020            | Jun 2019           | YTD |
| <b>25</b>           | <b>12</b>          | 24  |



1



Roswell, GA - Single Family

#### **New Listings** 183 <₽>0.0% -23.8% from May 2020: from Jun 2019: 183 240 YTD 2020 2019 +/-1,032 1,329 -22.3% 5-year Jun average: 210



## Presented by **Donika Parker**

#### Maximum One Greater Atl. REALTORS

Email: donika@homesbydonika.com Work Phone: 770-919-8825 Mobile Phone: 404-519-5017 Web: www.homesbydonika.com

| New Pendings                   |                                         |                    | 178                                  |
|--------------------------------|-----------------------------------------|--------------------|--------------------------------------|
|                                | <b>15.6%</b><br>May 2020:<br><b>154</b> | from Ju            | <b>3.5%</b><br>un 2019:<br><b>64</b> |
| YTD 2020<br><b>803</b>