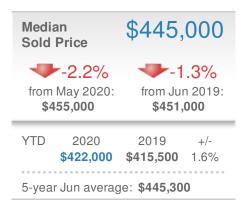

Email: donika@homesbydonika.com Work Phone: 770-919-8825 Mobile Phone: 404-519-5017 Web: www.homesbydonika.com

| New Pendings                   |                                         |                    | 178                                  |
|--------------------------------|-----------------------------------------|--------------------|--------------------------------------|
|                                | <b>15.6%</b><br>May 2020:<br><b>154</b> | from Ju            | <b>3.5%</b><br>un 2019:<br><b>64</b> |
| YTD 2020<br><b>803</b>         |                                         | 2019<br><b>815</b> | +/-<br>-1.5%                         |
| 5-year Jun average: <b>157</b> |                                         |                    |                                      |







| Median<br>Days to Contract |     |                       | 19              |
|----------------------------|-----|-----------------------|-----------------|
|                            |     |                       | 19              |
| Min<br>12                  | 5-) | 16<br>year Jun averaç | Max<br>19<br>Je |
| May 20                     | 20  | Jun 2019              | YTD             |

12

21

22



Data Source: CoreLogic. Statistics calculated June 25, 2023.



Roswell, GA - Townhouse

#### **New Listings** 20 ❤-37.5% **-48.7%** from May 2020: from Jun 2019: 32 39 2019 YTD 2020 +/-206 227 -9.3% 5-year Jun average: 31



# Presented by **Donika Parker**

#### Maximum One Greater Atl. REALTORS

Email: donika@homesbydonika.com Work Phone: 770-919-8825 Mobile Phone: 404-519-5017