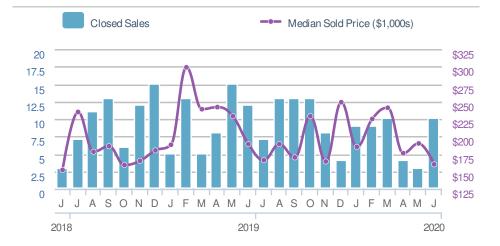

|
| 5-year Jun average: <b>10</b> |                                       |                   |                        |

| Medi<br>Sold                         | an<br>Price | \$160,500               |  |
|--------------------------------------|-------------|-------------------------|--|
| +-15.5%                              |             | +15.3%                  |  |
| from May 2020:                       |             | from Jun 2019:          |  |
| \$190,000                            |             | \$189,500               |  |
| YTD 2020                             |             | 2019 +/-                |  |
| <b>\$190,000</b>                     |             | <b>\$233,750</b> -18.7% |  |
| 5-year Jun average: <b>\$167,333</b> |             |                         |  |





| Median<br>Days to Co | ontract             | 12              |
|----------------------|---------------------|-----------------|
|                      |                     | 12              |
| Min<br>4<br>5-       | 8<br>year Jun avera | Max<br>12<br>ge |
| May 0000             | hur 0010            | VTD             |

| May 2020 | Jun 2019 | YTD |
|----------|----------|-----|
| 31       | 8        | 20  |