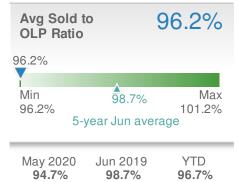

19

37

**5**8

| Avg Sold t<br>OLP Ratio  | o (                      | 95.8%        |
|--------------------------|--------------------------|--------------|
| 95.8%                    |                          |              |
| Min                      | <u>∧</u><br>98.0         | Max          |
| 95.8%<br>5-y             | year Jun avera           | 99.3%        |
|                          |                          |              |
| May 2020<br><b>98.5%</b> | Jun 2019<br><b>99.3%</b> | YTD<br>96.7% |