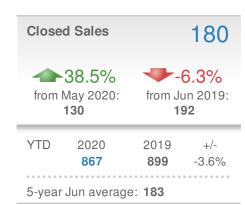

Parker Maximum One Greater Atl. REALTORS** Email: donika@homesbydonika.com Work Phone: 770-919-8825 Mobile Phone: 404-519-5017 Web: www.homesbydonika.com

Roswell, GA

| New Listings                   |                                         |                      | 218                     |
|--------------------------------|-----------------------------------------|----------------------|-------------------------|
| from                           | <b>-4.8%</b><br>May 2020:<br><b>229</b> | from Ju              | 23.5%<br>un 2019:<br>85 |
| YTD                            | 2020<br><b>1,300</b>                    | 2019<br><b>1,623</b> | +/-<br>-19.9%           |
| 5-year Jun average: <b>252</b> |                                         |                      |                         |



#### Presented by **Donika Parker**

#### Maximum One Greater Atl. REALTORS

Email: donika@homesbydonika.com Work Phone: 770-919-8825 Mobile Phone: 404-519-5017 Web: www.homesbydonika.com

| New F                          | New Pendings |                      | 218                                  |
|--------------------------------|--------------|----------------------|--------------------------------------|
| 10.7%<br>from May 2020:<br>197 |              |                      | <b>).5%</b><br>un 2019:<br><b>99</b> |
| YTD 2020<br>1,000              |              | 2019<br><b>1,025</b> | +/-<br>-2.4%                         |
| 5-year Jun average: <b>193</b> |              |                      |                                      |





| Active               | Active Listings |