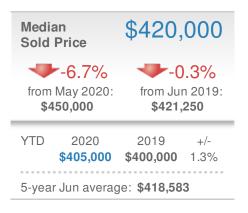

|                         |



#### Presented by **Donika Parker**

#### Maximum One Greater Atl. REALTORS

Email: donika@homesbydonika.com Work Phone: 770-919-8825 Mobile Phone: 404-519-5017 Web: www.homesbydonika.com

| New F                          | New Pendings |                      | 218                                  |
|--------------------------------|--------------|----------------------|--------------------------------------|
| 10.7%<br>from May 2020:<br>197 |              |                      | <b>).5%</b><br>un 2019:<br><b>99</b> |
| YTD 2020<br>1,000              |              | 2019<br><b>1,025</b> | +/-<br>-2.4%                         |
| 5-year Jun average: <b>193</b> |              |                      |                                      |





| Active               | Active Listings |                        | 389 |
|----------------------|-----------------|------------------------|-----|
| 389<br>Min           |                 |                        | Max |
| 389                  | 5-y             | 488<br>ear Jun avera   | 564 |
| May 2<br><b>45</b> 2 |                 | Jun 2019<br><b>564</b> |     |

| Median<br>Days to C | Contract           | 21  |
|---------------------|--------------------|-----|
| Min                 | <b>A</b>           | 21  |
| Min                 | 16                 | Max |
| 12                  | 5-year Jun average | 21  |
| May 2020            | Jun 2019           | YTD |
| <b>25</b>           | <b>12</b>          | 24  |



1



Roswell, GA - Single Family

#### **New Listings** 183 <₽>0.