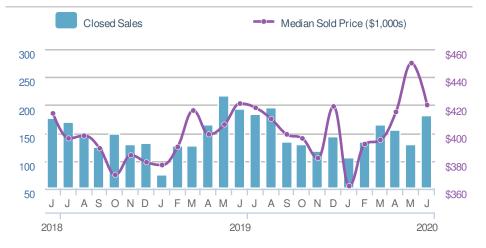

|                         |



#### Presented by **Donika Parker**

#### Maximum One Greater Atl. REALTORS

Email: donika@homesbydonika.com Work Phone: 770-919-8825 Mobile Phone: 404-519-5017 Web: www.homesbydonika.com

| New F                          | New Pendings |                      | 218                                  |
|--------------------------------|--------------|----------------------|--------------------------------------|
| 10.7%<br>from May 2020:<br>197 |              |                      | <b>).5%</b><br>un 2019:<br><b>99</b> |
| YTD 2020<br>1,000              |              | 2019<br><b>1,025</b> | +/-<br>-2.4%                         |
| 5-year Jun average: <b>193</b> |              |                      |                                      |





| Active               | Active Listings |                        | 389 |
|----------------------|-----------------|------------------------|-----|
| 389<br>Min           |                 |                        | Max |
| 389                  | 5-y             | 488<br>ear Jun avera   | 564 |
| May 2<br><b>45</b> 2 |                 | Jun 2019<br><b>564</b> |     |

| Median<br>Days to C | Contract           | 21  |
|---------------------|--------------------|-----|
| Min                 | <b>A</b>           | 21  |
| Min                 | 16                 | Max |
| 12                  | 5-year Jun average | 21  |
| May 2020            | Jun 2019           | YTD |
| <b>25</b>           | <b>12</b>          | 24  |



1



Roswell, GA - Single Family

#### **New Listings** 183 <₽>0.0%