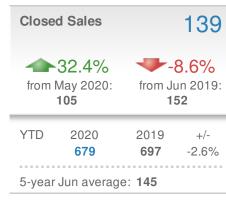

----------|------------------------|-----|
| 389<br>Min           |                 |                        | Max |
| 389                  | 5-y             | 488<br>ear Jun avera   | 564 |
| May 2<br><b>45</b> 2 |                 | Jun 2019<br><b>564</b> |     |

| Median<br>Days to C | Contract           | 21  |
|---------------------|--------------------|-----|
| Min                 | <b>A</b>           | 21  |
| Min                 | 16                 | Max |
| 12                  | 5-year Jun average | 21  |
| May 2020            | Jun 2019           | YTD |
| <b>25</b>           | <b>12</b>          | 24  |



1



Roswell, GA - Single Family

#### **New Listings** 183 <₽>0.0% -23.8% from May 2020: from Jun 2019: 183 240 YTD 2020 2019 +/-1,032 1,329 -22.3% 5-year Jun average: 210



## Presented by **Donika Parker**

#### Maximum One Greater Atl. REALTORS

Email: donika@homesbydonika.com Work Phone: 770-919-8825 Mobile Phone: 404-519-5017 Web: www.homesbydonika.com

| New Pendings                   |                                         |                    | 178                                  |
|--------------------------------|-----------------------------------------|--------------------|--------------------------------------|
|                                | <b>15.6%</b><br>May 2020:<br><b>154</b> | from Ju            | <b>3.5%</b><br>un 2019:<br><b>64</b> |
| YTD 2020<br><b>803</b>         |                                         | 2019<br><b>815</b> | +/-<br>-1.5%                         |
| 5-year Jun average: <b>157</b> |