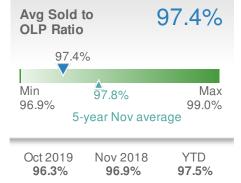

aximum One Greater Atl. REALTORS**

















## November 2019

Roswell, GA - Single Family

Presented by

#### **Donika Parker**

#### **Maximum One Greater Atl. REALTORS**





| New Pendings                 |                      | 90                   |             |
|------------------------------|----------------------|----------------------|-------------|
| 0.0%<br>from Oct 2019:<br>90 |                      | 23.3% from Nov 2018: |             |
| YTD                          | 2019<br><b>1,331</b> | 2018<br><b>1,220</b> | +/-<br>9.1% |
| 5-year Nov average: 81       |                      |                      |             |











## November 2019

Roswell, GA - Townhouse

Presented by

#### **Donika Parker**

#### **Maximum One Greater Atl. REALTORS**

















## November 2019

Roswell, GA - Condo/Coop

Presented by

#### **Donika Parker**

#### **Maximum One Greater Atl. REALTORS**