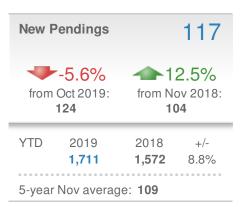

#### **Maximum One Greater Atl. REALTORS**

| New Pendings                 |                      | 90                   |             |
|------------------------------|----------------------|----------------------|-------------|
| 0.0%<br>from Oct 2019:<br>90 |                      | 23.3% from Nov 2018: |             |
| YTD                          | 2019<br><b>1,331</b> | 2018<br><b>1,220</b> | +/-<br>9.1% |
| 5-year Nov average: 81       |                      |                      |             |