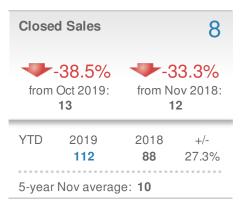

#### **Maximum One Greater Atl. REALTORS**

| New Pendings                 |                      | 90                   |             |
|------------------------------|----------------------|----------------------|-------------|
| 0.0%<br>from Oct 2019:<br>90 |                      | 23.3% from Nov 2018: |             |
| YTD                          | 2019<br><b>1,331</b> | 2018<br><b>1,220</b> | +/-<br>9.1% |
| 5-year Nov average: 81       |                      |                      |             |