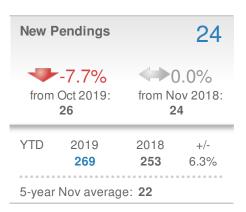

#### **Maximum One Greater Atl. REALTORS**

| New Pendings                 |                      | 90                   |             |
|------------------------------|----------------------|----------------------|-------------|
| 0.0%<br>from Oct 2019:<br>90 |                      | 23.3% from Nov 2018: |             |
| YTD                          | 2019<br><b>1,331</b> | 2018<br><b>1,220</b> | +/-<br>9.1% |
| 5-year Nov average: 81       |                      |                      |             |