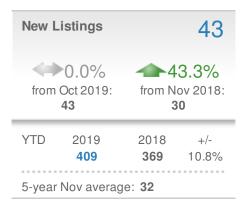

er**

#### **Maximum One Greater Atl. REALTORS**

















## November 2019

Roswell, GA - Single Family

Presented by

#### **Donika Parker**

#### **Maximum One Greater Atl. REALTORS**





| New Pendings                 |                      | 90                   |             |
|------------------------------|----------------------|----------------------|-------------|
| 0.0%<br>from Oct 2019:<br>90 |                      | 23.3% from Nov 2018: |             |
| YTD                          | 2019<br><b>1,331</b> | 2018<br><b>1,220</b> | +/-<br>9.1% |
| 5-year Nov average: 81       |                      |                      |             |











## November 2019

Roswell, GA - Townhouse

Presented by

#### **Donika Parker**

#### **Maximum One Greater Atl. REALTORS**

















## November 2019

Roswell, GA - Condo/Coop

Presented by

#### **Donika Parker**

#### **Maximum One Greater Atl. REALTORS**