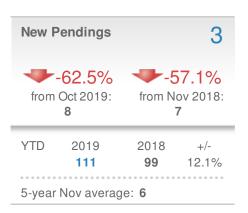

r**

#### **Maximum One Greater Atl. REALTORS**





| New Pendings                 |                      | 90                   |             |
|------------------------------|----------------------|----------------------|-------------|
| 0.0%<br>from Oct 2019:<br>90 |                      | 23.3% from Nov 2018: |             |
| YTD                          | 2019<br><b>1,331</b> | 2018<br><b>1,220</b> | +/-<br>9.1% |
| 5-year Nov average: 81       |                      |                      |             |











## November 2019

Roswell, GA - Townhouse

Presented by

#### **Donika Parker**

#### **Maximum One Greater Atl. REALTORS**

















## November 2019

Roswell, GA - Condo/Coop

Presented by

#### **Donika Parker**

#### **Maximum One Greater Atl. REALTORS**