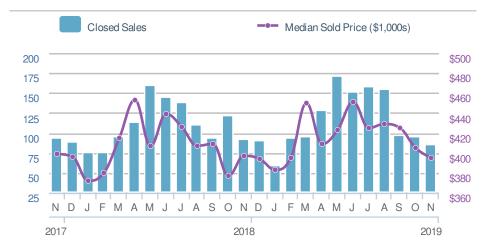

770-919-8825 Mobile Phone: 404-519-5017

Web: www.homesbydonika.com

## November 2019

Roswell, GA

Presented by

#### **Donika Parker**

#### **Maximum One Greater Atl. REALTORS**

















## November 2019

Roswell, GA - Single Family

Presented by

#### **Donika Parker**

#### **Maximum One Greater Atl. REALTORS**





| New Pendings                 |                      | 90                   |             |
|------------------------------|----------------------|----------------------|-------------|
| 0.0%<br>from Oct 2019:<br>90 |                      | 23.3% from Nov 2018: |             |
| YTD                          | 2019<br><b>1,331</b> | 2018<br><b>1,220</b> | +/-<br>9.1% |
| 5-year Nov average: 81       |                      |                      |             |











## November 2019

Roswell, GA - Townhouse

Presented by

#### **Donika Parker**

#### **Maximum One Greater Atl. REALTORS**

















## November 2019

Roswell, GA - Condo/Coop

Presented by

#### **Donika Parker**

#### **Maximum One Greater Atl. REALTORS**