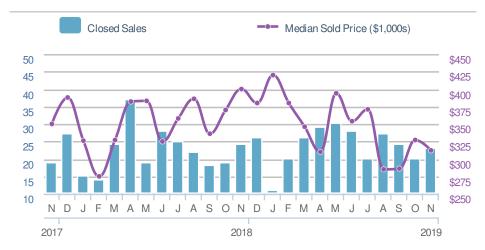

#### **Maximum One Greater Atl. REALTORS**

| New Pendings                 |                      | 90                   |             |
|------------------------------|----------------------|----------------------|-------------|
| 0.0%<br>from Oct 2019:<br>90 |                      | 23.3% from Nov 2018: |             |
| YTD                          | 2019<br><b>1,331</b> | 2018<br><b>1,220</b> | +/-<br>9.1% |
| 5-year Nov average: 81       |                      |                      |             |