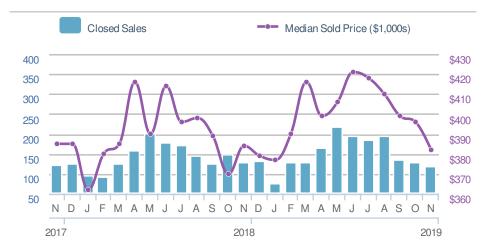

# November 2019

All Home Types Single Family Townhouse Condo/Coop

# Local Market Insight

Roswell, GA



Presented by

Donika Parker

Maximum One Greater Atl. REALTORS

Email: donika@homesbydonika.com Work Phone: 770-919-8825 Mobile Phone: 404-519-5017

Web: www.homesbydonika.com

## November 2019

Roswell, GA

Presented by

#### **Donika Parker**

#### **Maximum One Greater Atl. REALTORS**

















## November 2019

Roswell, GA - Single Family

Presented by

#### **Donika Parker**

#### **Maximum One Greater Atl. REALTORS**





| New Pendings                 |                      | 90                   |             |
|------------------------------|----------------------|----------------------|-------------|
| 0.0%<br>from Oct 2019:<br>90 |                      | 23.3% from Nov 2018: |             |
| YTD                          | 2019<br><b>1,331</b> | 2018<br><b>1,220</b> | +/-<br>9.1% |
| 5-year Nov average: 81       |                      |                      |             |











## November 2019

Roswell, GA - Townhouse

Presented by

#### **Donika Parker**

#### **Maximum One Greater Atl. REALTORS**

















## November 2019

Roswell, GA - Condo/Coop