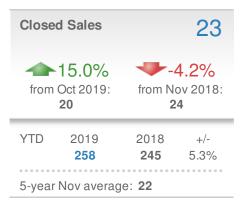

#### **Maximum One Greater Atl. REALTORS**

| New Pendings                 |                      | 90                   |             |
|------------------------------|----------------------|----------------------|-------------|
| 0.0%<br>from Oct 2019:<br>90 |                      | 23.3% from Nov 2018: |             |
| YTD                          | 2019<br><b>1,331</b> | 2018<br><b>1,220</b> | +/-<br>9.1% |
| 5-year Nov average: 81       |                      |                      |             |