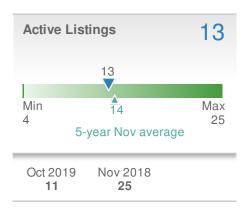

#### **Maximum One Greater Atl. REALTORS**

| New Pendings                 |                      | 90                   |             |
|------------------------------|----------------------|----------------------|-------------|
| 0.0%<br>from Oct 2019:<br>90 |                      | 23.3% from Nov 2018: |             |
| YTD                          | 2019<br><b>1,331</b> | 2018<br><b>1,220</b> | +/-<br>9.1% |
| 5-year Nov average: 81       |                      |                      |             |