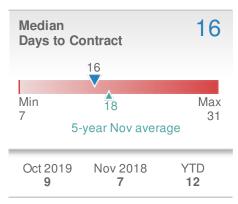

# **Maximum One Greater Atl. REALTORS**





| New Pendings                 |                      | 90                   |             |
|------------------------------|----------------------|----------------------|-------------|
| 0.0%<br>from Oct 2019:<br>90 |                      | 23.3% from Nov 2018: |             |
| YTD                          | 2019<br><b>1,331</b> | 2018<br><b>1,220</b> | +/-<br>9.1% |
| 5-year Nov average: 81       |                      |                      |             |











## November 2019

Roswell, GA - Townhouse

Presented by

#### **Donika Parker**

#### **Maximum One Greater Atl. REALTORS**

















## November 2019

Roswell, GA - Condo/Coop

Presented by

#### **Donika Parker**

#### **Maximum One Greater Atl. REALTORS**