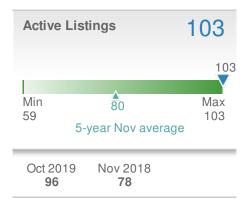

#### **Maximum One Greater Atl. REALTORS**

| New Pendings                 |                      | 90                   |             |
|------------------------------|----------------------|----------------------|-------------|
| 0.0%<br>from Oct 2019:<br>90 |                      | 23.3% from Nov 2018: |             |
| YTD                          | 2019<br><b>1,331</b> | 2018<br><b>1,220</b> | +/-<br>9.1% |
| 5-year Nov average: 81       |                      |                      |             |