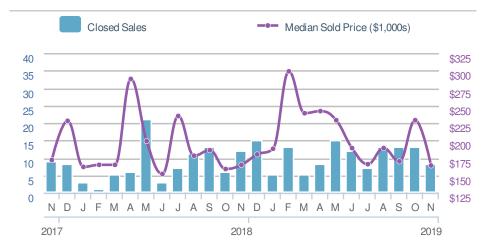

#### **Maximum One Greater Atl. REALTORS**





| New Pendings                 |                      | 90                   |             |
|------------------------------|----------------------|----------------------|-------------|
| 0.0%<br>from Oct 2019:<br>90 |                      | 23.3% from Nov 2018: |             |
| YTD                          | 2019<br><b>1,331</b> | 2018<br><b>1,220</b> | +/-<br>9.1% |
| 5-year Nov average: 81       |                      |                      |             |











## November 2019

Roswell, GA - Townhouse

Presented by

#### **Donika Parker**

#### **Maximum One Greater Atl. REALTORS**

















## November 2019

Roswell, GA - Condo/Coop

Presented by

#### **Donika Parker**

#### **Maximum One Greater Atl. REALTORS**