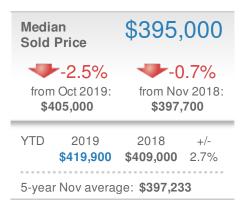

e: 770-919-8825 Mobile Phone: 404-519-5017

Web: www.homesbydonika.com

## November 2019

Roswell, GA

Presented by

#### **Donika Parker**

#### **Maximum One Greater Atl. REALTORS**

















## November 2019

Roswell, GA - Single Family

Presented by

#### **Donika Parker**

#### **Maximum One Greater Atl. REALTORS**





| New Pendings                 |                      | 90                   |             |
|------------------------------|----------------------|----------------------|-------------|
| 0.0%<br>from Oct 2019:<br>90 |                      | 23.3% from Nov 2018: |             |
| YTD                          | 2019<br><b>1,331</b> | 2018<br><b>1,220</b> | +/-<br>9.1% |
| 5-year Nov average: 81       |                      |                      |             |











## November 2019

Roswell, GA - Townhouse

Presented by

#### **Donika Parker**

#### **Maximum One Greater Atl. REALTORS**

















## November 2019

Roswell, GA - Condo/Coop

Presented by

#### **Donika Parker**

#### **Maximum One Greater Atl. REALTORS**