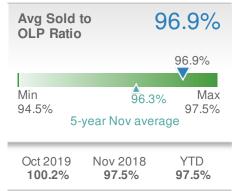

**Maximum One Greater Atl. REALTORS**





| New Pendings                 |                      | 90                   |             |
|------------------------------|----------------------|----------------------|-------------|
| 0.0%<br>from Oct 2019:<br>90 |                      | 23.3% from Nov 2018: |             |
| YTD                          | 2019<br><b>1,331</b> | 2018<br><b>1,220</b> | +/-<br>9.1% |
| 5-year Nov average: 81       |                      |                      |             |











## November 2019

Roswell, GA - Townhouse

Presented by

#### **Donika Parker**

#### **Maximum One Greater Atl. REALTORS**

















## November 2019

Roswell, GA - Condo/Coop

Presented by

#### **Donika Parker**

#### **Maximum One Greater Atl. REALTORS**