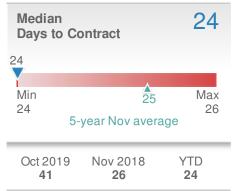

*Maximum One Greater Atl. REALTORS**

















## November 2019

Roswell, GA - Single Family

Presented by

#### **Donika Parker**

#### **Maximum One Greater Atl. REALTORS**





| New Pendings                 |                      | 90                   |             |
|------------------------------|----------------------|----------------------|-------------|
| 0.0%<br>from Oct 2019:<br>90 |                      | 23.3% from Nov 2018: |             |
| YTD                          | 2019<br><b>1,331</b> | 2018<br><b>1,220</b> | +/-<br>9.1% |
| 5-year Nov average: 81       |                      |                      |             |











## November 2019

Roswell, GA - Townhouse

Presented by

#### **Donika Parker**

#### **Maximum One Greater Atl. REALTORS**

















## November 2019

Roswell, GA - Condo/Coop

Presented by

#### **Donika Parker**

#### **Maximum One Greater Atl. REALTORS**