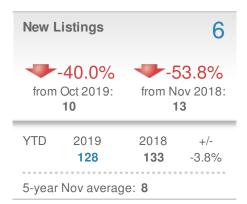

#### **Maximum One Greater Atl. REALTORS**

| New Pendings                 |                      | 90                   |             |
|------------------------------|----------------------|----------------------|-------------|
| 0.0%<br>from Oct 2019:<br>90 |                      | 23.3% from Nov 2018: |             |
| YTD                          | 2019<br><b>1,331</b> | 2018<br><b>1,220</b> | +/-<br>9.1% |
| 5-year Nov average: 81       |                      |                      |             |