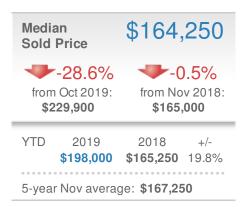

*

#### **Maximum One Greater Atl. REALTORS**





| New Pendings                 |                      | 90                   |             |
|------------------------------|----------------------|----------------------|-------------|
| 0.0%<br>from Oct 2019:<br>90 |                      | 23.3% from Nov 2018: |             |
| YTD                          | 2019<br><b>1,331</b> | 2018<br><b>1,220</b> | +/-<br>9.1% |
| 5-year Nov average: 81       |                      |                      |             |











## November 2019

Roswell, GA - Townhouse

Presented by

#### **Donika Parker**

#### **Maximum One Greater Atl. REALTORS**

















## November 2019

Roswell, GA - Condo/Coop

Presented by

#### **Donika Parker**

#### **Maximum One Greater Atl. REALTORS**