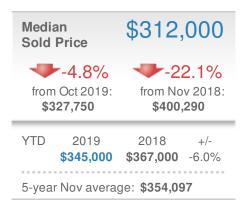

#### **Maximum One Greater Atl. REALTORS**

| New Pendings                 |                      | 90                   |             |
|------------------------------|----------------------|----------------------|-------------|
| 0.0%<br>from Oct 2019:<br>90 |                      | 23.3% from Nov 2018: |             |
| YTD                          | 2019<br><b>1,331</b> | 2018<br><b>1,220</b> | +/-<br>9.1% |
| 5-year Nov average: 81       |                      |                      |             |