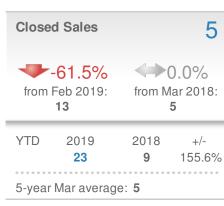

### **New Listings** 11 **~**22.2% ►-26.7% from Feb 2019: from Mar 2018: 9 15 2018 YTD 2019 +/-29 29 0.0% 5-year Mar average: 13

5

29

29