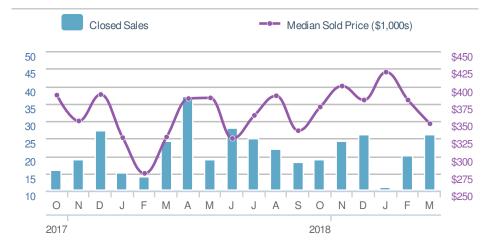

### 281 **New Listings ~~**39.8% **-4**.4% from Feb 2019: from Mar 2018: 201 294 2018 YTD 2019 +/-687 662 3.8% 5-year Mar average: 288

| Close  | d Sales                          |                    | 126                                   |
|--------|----------------------------------|--------------------|---------------------------------------|
| from   | ▶0.0%<br>Feb 2019:<br><b>126</b> |                    | l <b>.6%</b><br>ar 2018:<br><b>24</b> |
| YTD    | 2019<br><b>326</b>               | 2018<br><b>309</b> | +/-<br>5.5%                           |
| 5-year | Mar average                      | e: <b>125</b>      |                                       |