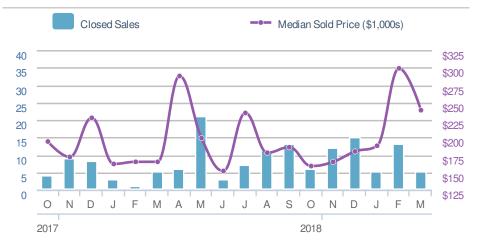

ings** 11 **~**22.2% ►-26.7% from Feb 2019: from Mar 2018: 9 15 2018 YTD 2019 +/-29 29 0.0% 5-year Mar average: 13



# Presented by **Donika Parker**

## Maximum One Greater Atl. REALTORS

Email: donika@homesbydonika.com Work Phone: 770-919-8825 Mobile Phone: 404-519-5017 Web: www.homesbydonika.com

| New F  | Pendings                                |                   | 7                       |
|--------|-----------------------------------------|-------------------|-------------------------|
|        | - <b>12.5%</b><br>Feb 2019:<br><b>8</b> |                   | 22.2%<br>lar 2018:<br>9 |
| YTD    | 2019<br><b>27</b>                       | 2018<br><b>15</b> | +/-<br>80.0%            |
| 5-year | Mar average                             | e: 8              |                         |









5

29



29