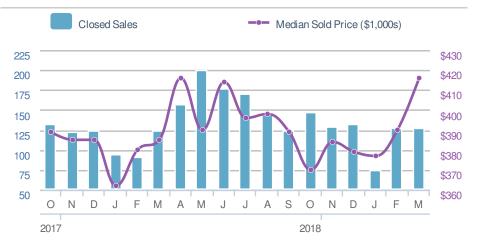

### 281 **New Listings ~~**39.8% **-4**.4% from Feb 2019: from Mar 2018: 201 294 2018 YTD 2019 +/-687 662 3.8% 5-year Mar average: 288

| Close  | d Sales                          |                    | 126                                   |
|--------|----------------------------------|--------------------|---------------------------------------|
| from   | ▶0.0%<br>Feb 2019:<br><b>126</b> |                    | l <b>.6%</b><br>ar 2018:<br><b>24</b> |
| YTD    | 2019<br><b>326</b>               | 2018<br><b>309</b> | +/-<br>5.5%                           |
| 5-year | Mar average                      | e: <b>125</b>      |                                       |