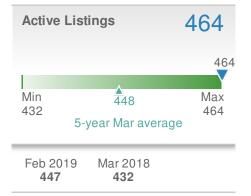

-

|                                    | 33        |
|------------------------------------|-----------|
| •                                  |           |
| Min 24<br>15<br>5-year Mar average | Max<br>33 |

| Feb 2019 | Mar 2018 | YTD |
|----------|----------|-----|
| 44       | 15       | 38  |
|          |          |     |

Roswell, GA - Single Family