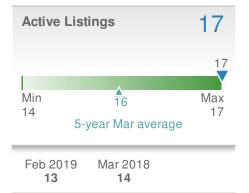

-

|                                    | 33        |
|------------------------------------|-----------|
| •                                  |           |
| Min 24<br>15<br>5-year Mar average | Max<br>33 |

| Feb 2019 | Mar 2018 | YTD |
|----------|----------|-----|
| 44       | 15       | 38  |
|          |          |     |

Roswell, GA - Single Family