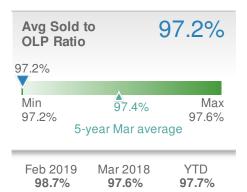

-

|                                    | 33        |
|------------------------------------|-----------|
| •                                  |           |
| Min 24<br>15<br>5-year Mar average | Max<br>33 |

| Feb 2019 | Mar 2018 | YTD |
|----------|----------|-----|
| 44       | 15       | 38  |
|          |          |     |

Roswell, GA - Single Family