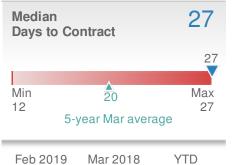

|
| 5-year | Mar averag                              | e: 236             |                                      | 5-year | Mar averag               | ge: <b>95</b>      |                                |



| Median<br>Sold Price |                  | \$450,000           |      |
|----------------------|------------------|---------------------|------|
| <b>13.8%</b>         |                  | <b>****8.4%</b>     |      |
| from Feb 2019:       |                  | from Mar 2018:      |      |
| <b>\$395,359</b>     |                  | <b>\$415,000</b>    |      |
| YTD                  | 2019             | 2018                | +/-  |
|                      | <b>\$400,000</b> | <b>\$385,000</b>    | 3.9% |
| 5-yea                | ır Mar averaç    | ge: <b>\$432,50</b> | 0    |







12

45

38





Roswell, GA - Townhouse

### **New Listings** 39 ←>0.0% **~**50.0% from Feb 2019: from Mar 2018: 26 39 YTD 2019 2018 +/-100 106 -5.7% 5-year Mar average: 39



### Presented by **Donika Parker**

## Maximum One Greater Atl. REALTORS

Email: donika@homesbydonika.com Work Phone: 770-919-8825 Mobile Phone: 404-519-5017 Web: www.homesbydonika.com

| New Pendings |                                        |                   | 31                           |
|--------------|----------------------------------------|-------------------|------------------------------|
|              | <b>40.9%</b><br>Feb 2019:<br><b>22</b> |                   | <b>4.0%</b><br>ar 2018:<br>5 |
| YTD          | 2019<br><b>72</b>                      | 2018<br><b>74</b> | +/-<br>-2.7%                 |