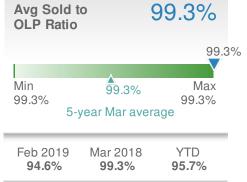

| Median<br>Sold Price |                  | \$450,000           |      |
|----------------------|------------------|---------------------|------|
| <b>13.8%</b>         |                  | <b>****8.4%</b>     |      |
| from Feb 2019:       |                  | from Mar 2018:      |      |
| <b>\$395,359</b>     |                  | <b>\$415,000</b>    |      |
| YTD                  | 2019             | 2018                | +/-  |
|                      | <b>\$400,000</b> | <b>\$385,000</b>    | 3.9% |
| 5-yea                | ır Mar averaç    | ge: <b>\$432,50</b> | 0    |