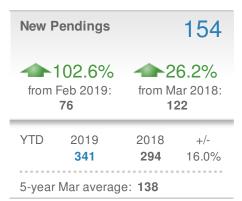

## Maximum One Greater Atl. REALTORS

Email: donika@homesbydonika.com Work Phone: 770-919-8825 Mobile Phone: 404-519-5017 Web: www.homesbydonika.com

| New F  | New Pendings                            |                    | 192                                   |
|--------|-----------------------------------------|--------------------|---------------------------------------|
| from   | <b>81.1%</b><br>Feb 2019:<br><b>106</b> | from M             | <b>3.1%</b><br>lar 2018:<br><b>56</b> |
| YTD    | 2019<br><b>440</b>                      | 2018<br><b>383</b> | +/-<br>14.9%                          |
| 5-year | Mar average                             | e: <b>174</b>      |                                       |