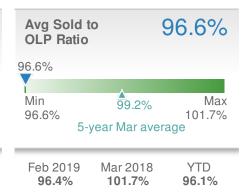

|
|--------|-----------------------------------------|--------------------|---------------------------------------|
| from   | <b>81.1%</b><br>Feb 2019:<br><b>106</b> | from M             | <b>3.1%</b><br>lar 2018:<br><b>56</b> |
| YTD    | 2019<br><b>440</b>                      | 2018<br><b>383</b> | +/-<br>14.9%                          |
| 5-year | Mar average                             | e: <b>174</b>      |                                       |





-



|                                    | 33        |
|------------------------------------|-----------|
| •                                  |           |
| Min 24<br>15<br>5-year Mar average | Max<br>33 |

| Feb 2019 | Mar 2018 | YTD |
|----------|----------|-----|
| 44       | 15       | 38  |
|          |          |     |





Roswell, GA - Single Family

### Presented by **Donika Parker**

### Maximum One Greater Atl. REALTORS

Email: donika@homesbydonika.com Work Phone: 770-919-8825 Mobile Phone: 404-519-5017 Web: www.homesbydonika.com

| New L  | istings                                 |                    | 231                                  | Close  | d Sales                  |                    | 95                             |
|--------|-----------------------------------------|--------------------|--------------------------------------|--------|--------------------------|--------------------|--------------------------------|
|        | <b>39.2%</b><br>Feb 2019:<br><b>166</b> | from M             | <b>3.8%</b><br>ar 2018:<br><b>40</b> |        | •2.2%<br>Feb 2019:<br>93 | from M             | 0.0%