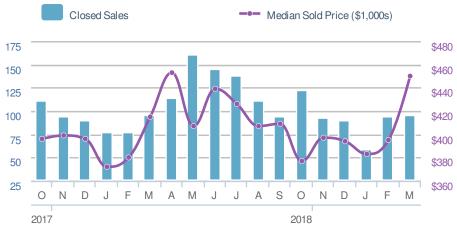

|
| 5-year | Mar averag                              | e: 236             |                                      | 5-year | Mar averag               | ge: <b>95</b>      |                                |



| Median<br>Sold Price |                  | \$450,000           |      |
|----------------------|------------------|---------------------|------|
| <b>13.8%</b>         |                  | <b>****8.4%</b>     |      |
| from Feb 2019:       |                  | from Mar 2018:      |      |
| <b>\$395,359</b>     |                  | <b>\$415,000</b>    |      |
| YTD                  | 2019             | 2018                | +/-  |
|                      | <b>\$400,000</b> | <b>\$385,000</b>    | 3.9% |
| 5-yea                | ır Mar averaç    | ge: <b>\$432,50</b> | 0    |







12

45

38





Roswell, GA - Townhouse

### **New Listings** 39 ←>0.0% **~**50.0% from Feb 2019: from Mar 2018: 26 39 YTD 2019 2018 +/-100 106 -5.7% 5-year Mar average: 39



### Presented by **Donika Parker**

## Maximum One Greater Atl. REALTORS

Email: donika@homesbydonika.com Work Phone: 770-919-8825 Mobile Phone: 404-519-5017 Web: www.homesbydonika.com

| New Pendings |                                        |                   | 31                           |
|--------------|----------------------------------------|-------------------|------------------------------|
|              | <b>40.9%</b><br>Feb 2019:<br><b>22</b> |                   | <b>4.0%</b><br>ar 2018:<br>5 |
| YTD          | 2019<br><b>72</b>                      | 2018<br><b>74</b> | +/-<br>-2.7%