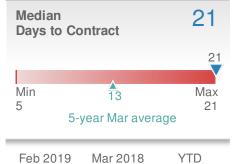

| Media<br>Days te |    | ontract              | 59                    |
|------------------|----|----------------------|-----------------------|
| Min<br>23        | 5- | 41<br>Year Mar avera | 59<br>Max<br>59<br>ge |
| Feb 20           | 19 | Mar 2018             | YTD                   |

|                      | -                     | Ŭ                |  |
|----------------------|-----------------------|------------------|--|
| eb 2019<br><b>41</b> | Mar 2018<br><b>23</b> | YTD<br><b>41</b> |  |
|                      |                       |                  |  |