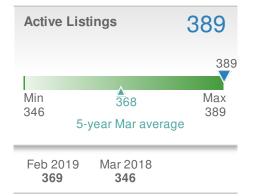

|
| 5-year | Mar averag                              | e: 236             |                                      | 5-year | Mar averag               | ge: <b>95</b>      |                                |



| Median<br>Sold Price |                  | \$450,000           |      |
|----------------------|------------------|---------------------|------|
| <b>13.8%</b>         |                  | <b>****8.4%</b>     |      |
| from Feb 2019:       |                  | from Mar 2018:      |      |
| <b>\$395,359</b>     |                  | <b>\$415,000</b>    |      |
| YTD                  | 2019             | 2018                | +/-  |
|                      | <b>\$400,000</b> | <b>\$385,000</b>    | 3.9% |
| 5-yea                | ır Mar averaç    | ge: <b>\$432,50</b> | 0    |







12

45

38





Roswell, GA - Townhouse

### **New Listings** 39 ←>0.0% **~**50.0% from Feb 2019: from Mar 2018: 26 39 YTD 2019 2018 +/-100 106 -5.7% 5-year Mar average: 39



### Presented by **Donika Parker**

## Maximum One Greater Atl. REALTORS

Email: donika@homesbydonika.com Work Phone: 770-919-8825 Mobile Phone: 404-519-5017 Web: www.homesbydonika.com

| New Pendings |                                        |                   | 31                           |
|--------------|----------------------------------------|-------------------|------------------------------|
|              | <b>40.9%</b><br>Feb 2019:<br><b>22</b> |                   | <b>4.0%</b><br>ar 2018:<br>5 |
| YTD          | 2019<br><b>72</b>                      | 2018<br><b>74</b> | +/-<br>-2.7%