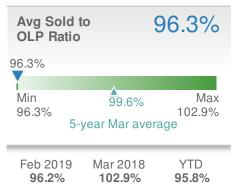

| Median<br>Sold Price |                  | \$450,000           |      |
|----------------------|------------------|---------------------|------|
| <b>13.8%</b>         |                  | <b>****8.4%</b>     |      |
| from Feb 2019:       |                  | from Mar 2018:      |      |
| <b>\$395,359</b>     |                  | <b>\$415,000</b>    |      |
| YTD                  | 2019             | 2018                | +/-  |
|                      | <b>\$400,000</b> | <b>\$385,000</b>    | 3.9% |
| 5-yea                | ır Mar averaç    | ge: <b>\$432,50</b> | 0    |