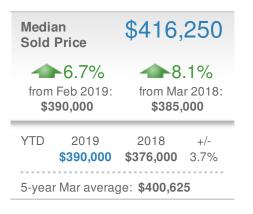

| Median<br>Sold Price |                  | \$450,000           |      |
|----------------------|------------------|---------------------|------|
| <b>13.8%</b>         |                  | <b>****8.4%</b>     |      |
| from Feb 2019:       |                  | from Mar 2018:      |      |
| <b>\$395,359</b>     |                  | <b>\$415,000</b>    |      |
| YTD                  | 2019             | 2018                | +/-  |
|                      | <b>\$400,000</b> | <b>\$385,000</b>    | 3.9% |
| 5-yea                | ır Mar averaç    | ge: <b>\$432,50</b> | 0    |