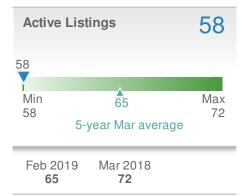

-

|                                    | 33        |
|------------------------------------|-----------|
| •                                  |           |
| Min 24<br>15<br>5-year Mar average | Max<br>33 |

| Feb 2019 | Mar 2018 | YTD |
|----------|----------|-----|
| 44       | 15       | 38  |
|          |          |     |

Roswell, GA - Single Family