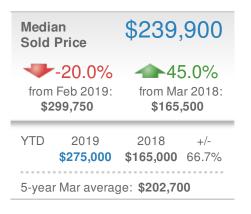

| Median<br>Sold Price                  |                          | \$346,                   | 250          |
|---------------------------------------|--------------------------|--------------------------|--------------|
| +-9.1%<br>from Feb 2019:<br>\$380,950 |                          | from Ma<br>\$327,        | ur 2018:     |
| YTD                                   | 2019<br><b>\$377,000</b> | 2018<br><b>\$325,000</b> | +/-<br>16.0% |
| 5-yea                                 | r Mar averag             | ge: <b>\$336,87</b>      | '5           |