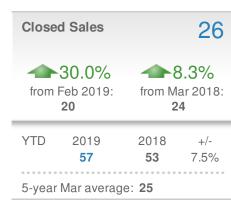

### 281 **New Listings ~~**39.8% **-4**.4% from Feb 2019: from Mar 2018: 201 294 2018 YTD 2019 +/-687 662 3.8% 5-year Mar average: 288

| Close  | d Sales                          |                    | 126                                   |
|--------|----------------------------------|--------------------|---------------------------------------|
| from   | ▶0.0%<br>Feb 2019:<br><b>126</b> |                    | l <b>.6%</b><br>ar 2018:<br><b>24</b> |
| YTD    | 2019<br><b>326</b>               | 2018<br><b>309</b> | +/-<br>5.5%                           |
| 5-year | Mar average                      | e: <b>125</b>      |                                       |