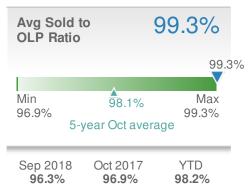

26

18

20

| Avg Sold to<br>OLP Ratio   |                          | 94.2%               |
|----------------------------|--------------------------|---------------------|
| 94.2%<br>Min<br>94.2%<br>5 | 94.9%<br>year Oct avera  | Max<br>95.5%<br>age |
| Sep 2018<br><b>95.3%</b>   | Oct 2017<br><b>95.5%</b> | YTD<br>97.2%        |