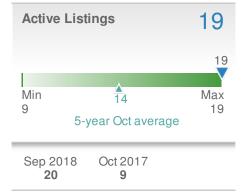

#### **New Pendings** 18 **157.1% 125.0%** from Sep 2018: from Oct 2017: 7 8 +/-YTD 2018 2017 92 71 29.6% 5-year Oct average: 13

| Median<br>Sold Price |                  | \$159,500          |      |
|----------------------|------------------|--------------------|------|
| +-14.2%              |                  | +-17.9%            |      |
| from Sep 2018:       |                  | from Oct 2017:     |      |
| \$186,000            |                  | \$194,250          |      |
| YTD                  | 2018             | 2017               | +/-  |
|                      | <b>\$166,250</b> | <b>\$155,000</b>   | 7.3% |
| 5-yea                | r Oct averag     | e: <b>\$176,87</b> | 5    |