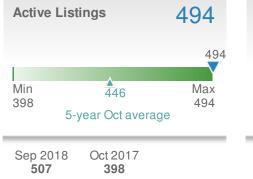

| 2017<br><b>1,502</b> | +/-<br>-5.1%                         |  |
| 5-year Oct average: <b>139</b> |                                         |                      |                                      |  |



| Median<br>Sold Price           |                          | \$370,000                             |             |
|--------------------------------|--------------------------|---------------------------------------|-------------|
| -5.1% from Sep 2018: \$389,950 |                          | +-4.9%<br>from Oct 2017:<br>\$389,000 |             |
| YTD                            | 2018<br><b>\$392,300</b> | 2017<br><b>\$385,000</b>              | +/-<br>1.9% |
| 5-yea                          | r Oct averag             | e: <b>\$379,50</b>                    | D           |











Roswell, GA - Single Family

## Presented by **Donika Parker**

### Maximum One Greater Atl. REALTORS

Email: donika@homesbydonika.com Work Phone: 770-919-8825 Mobile Phone: 404-519-5017 Web: www.homesbydonika.com

| New L  | .istings                                |                      | 179                    | Close  | d Sales                                |                      | 122                                  |
|--------|-----------------------------------------|----------------------|------------------------|--------|----------------------------------------|----------------------|--------------------------------------|
| from   | <b>10.5%</b><br>Sep 2018:<br><b>162</b> |                      | 5.9%<br>ct 2017:<br>59 |        | <b>31.2%</b><br>Sep 2018:<br><b>93</b> |