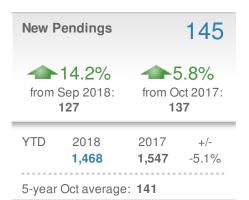

## Maximum One Greater Atl. REALTORS

Email: donika@homesbydonika.com Work Phone: 770-919-8825 Mobile Phone: 404-519-5017 Web: www.homesbydonika.com

| New F                           | Pendings           |                    | 24                      |
|---------------------------------|--------------------|--------------------|-------------------------|
| ← 26.3%<br>from Sep 2018:<br>19 |                    | from C             | 0.0%<br>Oct 2017:<br>24 |
| YTD                             | 2018<br><b>229</b> | 2017<br><b>206</b> | +/-<br>11.2%            |
| 5-year                          | Oct average        | : 24               |                         |