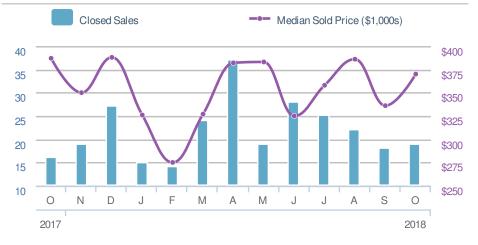

| Closed Sales                   |                                         |                      | 147                                  |  |
|--------------------------------|-----------------------------------------|----------------------|--------------------------------------|--|
| from                           | <b>18.5%</b><br>Sep 2018:<br><b>124</b> |                      | <b>2.2%</b><br>ct 2017:<br><b>31</b> |  |
| YTD 2018<br><b>1,425</b>       |                                         | 2017<br><b>1,502</b> | +/-<br>-5.1%                         |  |
| 5-year Oct average: <b>139</b> |                                         |                      |                                      |  |

| Median<br>Sold Price           |                          | \$370,000                             |             |
|--------------------------------|--------------------------|---------------------------------------|-------------|
| -5.1% from Sep 2018: \$389,950 |                          | +-4.9%<br>from Oct 2017:<br>\$389,000 |             |
| YTD                            | 2018<br><b>\$392,300</b> | 2017<br><b>\$385,000</b>              | +/-<br>1.9% |
| 5-yea                          | r Oct averag             | e: <b>\$379,50</b>                    | D           |