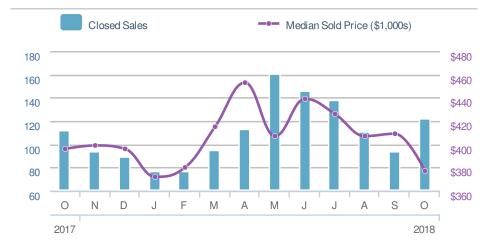

| Closed Sales                   |                                         |                      | 147                                  |  |
|--------------------------------|-----------------------------------------|----------------------|--------------------------------------|--|
| from                           | <b>18.5%</b><br>Sep 2018:<br><b>124</b> |                      | <b>2.2%</b><br>ct 2017:<br><b>31</b> |  |
| YTD 2018<br><b>1,425</b>       |                                         | 2017<br><b>1,502</b> | +/-<br>-5.1%                         |  |
| 5-year Oct average: <b>139</b> |                                         |                      |                                      |  |

| Median<br>Sold Price           |                          | \$370,000                             |             |
|--------------------------------|--------------------------|---------------------------------------|-------------|
| -5.1% from Sep 2018: \$389,950 |                          | +-4.9%<br>from Oct 2017:<br>\$389,000 |             |
| YTD                            | 2018<br><b>\$392,300</b> | 2017<br><b>\$385,000</b>              | +/-<br>1.9% |
| 5-yea                          | r Oct averag             | e: <b>\$379,50</b>                    | D           |