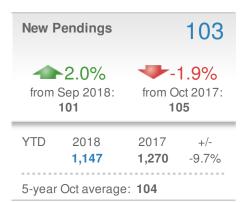

## Maximum One Greater Atl. REALTORS

Email: donika@homesbydonika.com Work Phone: 770-919-8825 Mobile Phone: 404-519-5017 Web: www.homesbydonika.com

| New F                           | Pendings           |                    | 24                      |
|---------------------------------|--------------------|--------------------|-------------------------|
| ← 26.3%<br>from Sep 2018:<br>19 |                    | from C             | 0.0%<br>Oct 2017:<br>24 |
| YTD                             | 2018<br><b>229</b> | 2017<br><b>206</b> | +/-<br>11.2%            |
| 5-year                          | Oct average        | : 24               |                         |