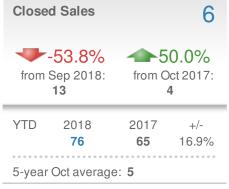

#### **New Listings** 33 **~**22.2% **~~**50.0% from Sep 2018: from Oct 2017: 27 22 2017 +/-YTD 2018 339 316 7.3%

**Closed Sales** 19 **~**5.6% **18.8%** from Oct 2017: from Sep 2018: 18 16 YTD +/-2018 2017 221 198 11.6% 5-year Oct average: 18