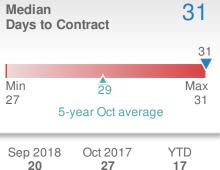

| Median<br>Days to C | 38                       |           |
|---------------------|--------------------------|-----------|
|                     |                          | 38        |
| Min<br>26<br>5      | 32<br>5-year Oct average | Max<br>38 |
| Sep 2018            | Oct 2017                 | YTD       |

5-year Oct average: 28

Roswell, GA - Townhouse