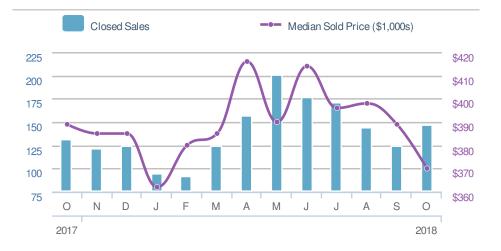

| Closed Sales                   |                                         |                      | 147                                  |  |
|--------------------------------|-----------------------------------------|----------------------|--------------------------------------|--|
| from                           | <b>18.5%</b><br>Sep 2018:<br><b>124</b> |                      | <b>2.2%</b><br>ct 2017:<br><b>31</b> |  |
| YTD 2018<br><b>1,425</b>       |                                         | 2017<br><b>1,502</b> | +/-<br>-5.1%                         |  |
| 5-year Oct average: <b>139</b> |                                         |                      |                                      |  |

| Median<br>Sold Price           |                          | \$370,000                             |             |
|--------------------------------|--------------------------|---------------------------------------|-------------|
| -5.1% from Sep 2018: \$389,950 |                          | +-4.9%<br>from Oct 2017:<br>\$389,000 |             |
| YTD                            | 2018<br><b>\$392,300</b> | 2017<br><b>\$385,000</b>              | +/-<br>1.9% |
| 5-yea                          | r Oct averag             | e: <b>\$379,50</b>                    | D           |