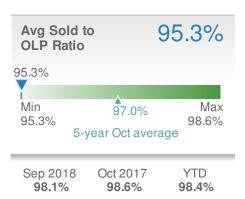

| Pendings           |                    | 24                      |
|---------------------------------|--------------------|--------------------|-------------------------|
| ← 26.3%<br>from Sep 2018:<br>19 |                    | from C             | 0.0%<br>Oct 2017:<br>24 |
| YTD                             | 2018<br><b>229</b> | 2017<br><b>206</b> | +/-<br>11.2%            |
| 5-year                          | Oct average        | : 24               |                         |







| Median<br>Days to | 21   |                       |                 |
|-------------------|------|-----------------------|-----------------|
| 21<br>Min<br>21   | 5-ye | 30<br>ar Oct avera    | Max<br>38<br>ge |
| Sep 201<br>14     | 18   | Oct 2017<br><b>38</b> | YTD<br>19       |





Roswell, GA - Condo/Coop

### Presented by Donika Parker

#### Maximum One Greater Atl. REALTORS

Email: donika@homesbydonika.com Work Phone: 770-919-8825 Mobile Phone: 404-519-5017 Web: www.homesbydonika.com





#### **New Pendings** 18 **157.1% 125.0%** from Sep 2018: from Oct 2017: 7 8 +/-YTD 2018 2017 92 71 29.6% 5-year Oct average: 13

| Median<br>Sold Price |                  | \$159,500          |      |
|----------------------|------------------|--------------------|------|
| +-14.2%              |                  | +-17.9%            |      |
| from Sep 2018:       |                  | from Oct 2017:     |      |
| \$186,000            |                  | \$194,250          |      |
| YTD                  | 2018             | 2017               | +/-  |
|