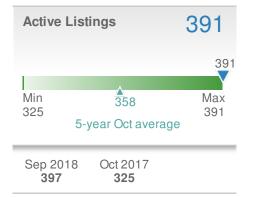

5-year Oct average: 174                 |                      |                        | 5-year | Oct average                            | e: <b>117</b>        |                                      |



| Median<br>Sold Price |                  | \$377,000            |      |
|----------------------|------------------|----------------------|------|
| <b>-7.8%</b>         |                  | -4.9%                |      |
| from Sep 2018:       |                  | from Oct 2017:       |      |
| <b>\$409,000</b>     |                  | \$396,500            |      |
| YTD                  | 2018             | 2017                 | +/-  |
|                      | <b>\$410,000</b> | <b>\$395,000</b>     | 3.8% |
| 5-yea                | r Oct averag     | e: <b>\$386,75</b> 0 | 0    |





| Median<br>Days to C | 38                       |           |
|---------------------|--------------------------|-----------|
|                     |                          | 38        |
| Min<br>26<br>5      | 32<br>5-year Oct average | Max<br>38 |
| Sep 2018            | Oct 2017                 | YTD       |

26

18

20

| Avg Sold to<br>OLP Ratio   |                          | 94.2%               |
|----------------------------|--------------------------|---------------------|
| 94.2%<br>Min<br>94.2%<br>5 | 94.9%<br>year Oct avera  | Max<br>95.5%<br>age |
| Sep 2018<br><b>95.3%</b>   | Oct 2017<br><b>95.5%</b> | YTD<br>97.2%        |



5-year Oct average: 28

Roswell, GA - Townhouse

#### **New Listings** 33 **~**22.2% **~~**50.0% from Sep 2018: from Oct 2017: 27 22 2017 +/-YTD 20