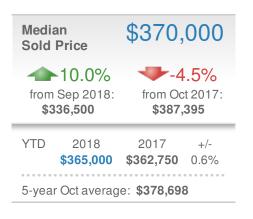

| Median<br>Sold Price           |                          | \$370,000                             |             |
|--------------------------------|--------------------------|---------------------------------------|-------------|
| -5.1% from Sep 2018: \$389,950 |                          | +-4.9%<br>from Oct 2017:<br>\$389,000 |             |
| YTD                            | 2018<br><b>\$392,300</b> | 2017<br><b>\$385,000</b>              | +/-<br>1.9% |
| 5-yea                          | r Oct averag             | e: <b>\$379,50</b>                    | D           |