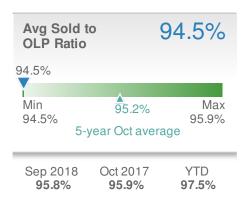

26

18

20

| Avg Sold to<br>OLP Ratio   |                          | 94.2%               |
|----------------------------|--------------------------|---------------------|
| 94.2%<br>Min<br>94.2%<br>5 | 94.9%<br>year Oct avera  | Max<br>95.5%<br>age |
| Sep 2018<br><b>95.3%</b>   | Oct 2017<br><b>95.5%</b> | YTD<br>97.2%        |