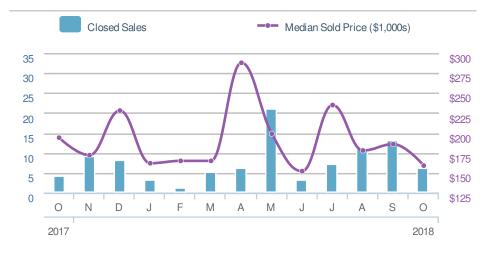

#### **New Listings** 33 **~**22.2% **~~**50.0% from Sep 2018: from Oct 2017: 27 22 2017 +/-YTD 2018 339 316 7.3%

**Closed Sales** 19 **~**5.6% **18.8%** from Oct 2017: from Sep 2018: 18 16 YTD +/-2018 2017 221 198 11.6% 5-year Oct average: 18