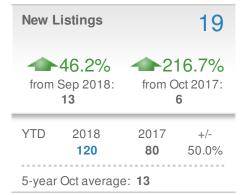

#### **New Pendings** 18 **157.1% 125.0%** from Sep 2018: from Oct 2017: 7 8 +/-YTD 2018 2017 92 71 29.6% 5-year Oct average: 13

| Median<br>Sold Price |                  | \$159,500          |      |
|----------------------|------------------|--------------------|------|
| +-14.2%              |                  | +-17.9%            |      |
| from Sep 2018:       |                  | from Oct 2017:     |      |
| \$186,000            |                  | \$194,250          |      |
| YTD                  | 2018             | 2017               | +/-  |
|                      | <b>\$166,250</b> | <b>\$155,000</b>   | 7.3% |
| 5-yea                | r Oct averag     | e: <b>\$176,87</b> | 5    |