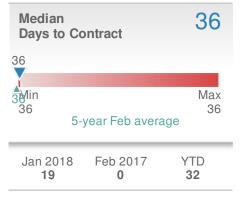

Presented by

#### **Donika Parker**

#### **Maximum One Greater Atl. REALTORS**

















## February 2018

Roswell, GA - Single Family

Presented by

#### **Donika Parker**

#### **Maximum One Greater Atl. REALTORS**





| New Pendings           |                    |                     | 89          |
|------------------------|--------------------|---------------------|-------------|
| 7.2% from Jan 2018:    |                    | 0.0% from Feb 2017: |             |
| YTD                    | 2018<br><b>172</b> | 2017<br><b>0</b>    | +/-<br>0.0% |
| 5-year Feb average: 89 |                    |                     |             |











## February 2018

Roswell, GA - Townhouse

Presented by

#### **Donika Parker**

#### **Maximum One Greater Atl. REALTORS**

















## February 2018

Roswell, GA - Condo/Coop

Presented by

#### **Donika Parker**

#### **Maximum One Greater Atl. REALTORS**