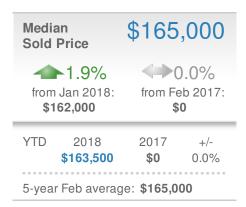

e Family

Presented by

#### **Donika Parker**

#### **Maximum One Greater Atl. REALTORS**





| New Pendings           |                    |                     | 89          |
|------------------------|--------------------|---------------------|-------------|
| 7.2% from Jan 2018:    |                    | 0.0% from Feb 2017: |             |
| YTD                    | 2018<br><b>172</b> | 2017<br><b>0</b>    | +/-<br>0.0% |
| 5-year Feb average: 89 |                    |                     |             |











## February 2018

Roswell, GA - Townhouse

Presented by

#### **Donika Parker**

#### **Maximum One Greater Atl. REALTORS**

















## February 2018

Roswell, GA - Condo/Coop

Presented by

#### **Donika Parker**

#### **Maximum One Greater Atl. REALTORS**