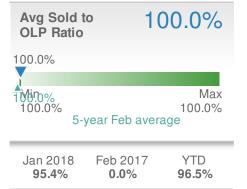

Presented by

#### **Donika Parker**

#### **Maximum One Greater Atl. REALTORS**





| New Pendings           |                    |                     | 89          |
|------------------------|--------------------|---------------------|-------------|
| 7.2% from Jan 2018:    |                    | 0.0% from Feb 2017: |             |
| YTD                    | 2018<br><b>172</b> | 2017<br><b>0</b>    | +/-<br>0.0% |
| 5-year Feb average: 89 |                    |                     |             |











## February 2018

Roswell, GA - Townhouse

Presented by

#### **Donika Parker**

#### **Maximum One Greater Atl. REALTORS**

















## February 2018

Roswell, GA - Condo/Coop

Presented by

#### **Donika Parker**

#### **Maximum One Greater Atl. REALTORS**