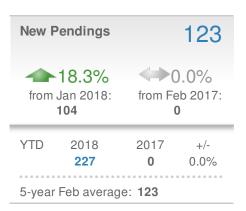

#### **Maximum One Greater Atl. REALTORS**

| New Pendings           |                    |                     | 89          |
|------------------------|--------------------|---------------------|-------------|
| 7.2% from Jan 2018:    |                    | 0.0% from Feb 2017: |             |
| YTD                    | 2018<br><b>172</b> | 2017<br><b>0</b>    | +/-<br>0.0% |
| 5-year Feb average: 89 |                    |                     |             |