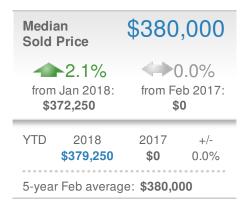

RS

Email: donika@homesbydonika.com Work Phone: 770-919-8825

Mobile Phone: 404-519-5017 Web: www.homesbydonika.com

## February 2018

Roswell, GA

Presented by

#### **Donika Parker**

#### **Maximum One Greater Atl. REALTORS**

















## February 2018

Roswell, GA - Single Family

Presented by

#### **Donika Parker**

#### **Maximum One Greater Atl. REALTORS**





| New Pendings           |                    |                     | 89          |
|------------------------|--------------------|---------------------|-------------|
| 7.2% from Jan 2018:    |                    | 0.0% from Feb 2017: |             |
| YTD                    | 2018<br><b>172</b> | 2017<br><b>0</b>    | +/-<br>0.0% |
| 5-year Feb average: 89 |                    |                     |             |











## February 2018

Roswell, GA - Townhouse

Presented by

#### **Donika Parker**

#### **Maximum One Greater Atl. REALTORS**

















## February 2018

Roswell, GA - Condo/Coop

Presented by

#### **Donika Parker**

#### **Maximum One Greater Atl. REALTORS**