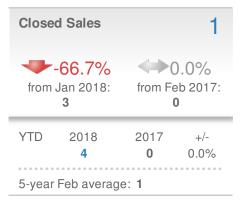

ingle Family

Presented by

#### **Donika Parker**

#### **Maximum One Greater Atl. REALTORS**





| New Pendings           |                    |                     | 89          |
|------------------------|--------------------|---------------------|-------------|
| 7.2% from Jan 2018:    |                    | 0.0% from Feb 2017: |             |
| YTD                    | 2018<br><b>172</b> | 2017<br><b>0</b>    | +/-<br>0.0% |
| 5-year Feb average: 89 |                    |                     |             |











## February 2018

Roswell, GA - Townhouse

Presented by

#### **Donika Parker**

#### **Maximum One Greater Atl. REALTORS**

















## February 2018

Roswell, GA - Condo/Coop

Presented by

#### **Donika Parker**

#### **Maximum One Greater Atl. REALTORS**