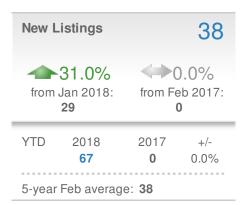

Roswell, GA

Presented by

#### **Donika Parker**

#### **Maximum One Greater Atl. REALTORS**

















## February 2018

Roswell, GA - Single Family

Presented by

#### **Donika Parker**

#### **Maximum One Greater Atl. REALTORS**





| New Pendings           |                    |                     | 89          |
|------------------------|--------------------|---------------------|-------------|
| 7.2% from Jan 2018:    |                    | 0.0% from Feb 2017: |             |
| YTD                    | 2018<br><b>172</b> | 2017<br><b>0</b>    | +/-<br>0.0% |
| 5-year Feb average: 89 |                    |                     |             |











## February 2018

Roswell, GA - Townhouse

Presented by

#### **Donika Parker**

#### **Maximum One Greater Atl. REALTORS**

















## February 2018

Roswell, GA - Condo/Coop

Presented by

#### **Donika Parker**

#### **Maximum One Greater Atl. REALTORS**