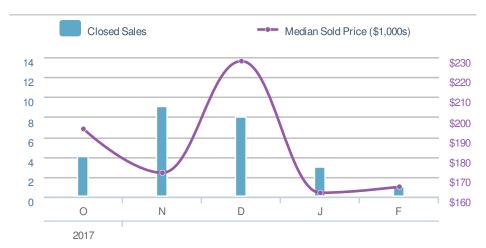

Family

Presented by

#### **Donika Parker**

#### **Maximum One Greater Atl. REALTORS**





| New Pendings           |                    |                     | 89          |
|------------------------|--------------------|---------------------|-------------|
| 7.2% from Jan 2018:    |                    | 0.0% from Feb 2017: |             |
| YTD                    | 2018<br><b>172</b> | 2017<br><b>0</b>    | +/-<br>0.0% |
| 5-year Feb average: 89 |                    |                     |             |











## February 2018

Roswell, GA - Townhouse

Presented by

#### **Donika Parker**

#### **Maximum One Greater Atl. REALTORS**

















## February 2018

Roswell, GA - Condo/Coop

Presented by

#### **Donika Parker**

#### **Maximum One Greater Atl. REALTORS**