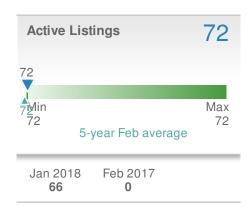

A

Presented by

#### **Donika Parker**

#### **Maximum One Greater Atl. REALTORS**

















## February 2018

Roswell, GA - Single Family

Presented by

#### **Donika Parker**

#### **Maximum One Greater Atl. REALTORS**





| New Pendings           |                    |                     | 89          |
|------------------------|--------------------|---------------------|-------------|
| 7.2% from Jan 2018:    |                    | 0.0% from Feb 2017: |             |
| YTD                    | 2018<br><b>172</b> | 2017<br><b>0</b>    | +/-<br>0.0% |
| 5-year Feb average: 89 |                    |                     |             |











## February 2018

Roswell, GA - Townhouse

Presented by

#### **Donika Parker**

#### **Maximum One Greater Atl. REALTORS**

















## February 2018

Roswell, GA - Condo/Coop

Presented by

#### **Donika Parker**

#### **Maximum One Greater Atl. REALTORS**