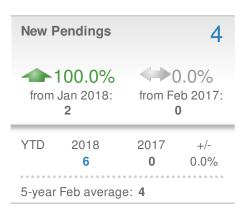

gle Family

Presented by

#### **Donika Parker**

#### **Maximum One Greater Atl. REALTORS**





| New Pendings           |                    |                     | 89          |
|------------------------|--------------------|---------------------|-------------|
| 7.2% from Jan 2018:    |                    | 0.0% from Feb 2017: |             |
| YTD                    | 2018<br><b>172</b> | 2017<br><b>0</b>    | +/-<br>0.0% |
| 5-year Feb average: 89 |                    |                     |             |











## February 2018

Roswell, GA - Townhouse

Presented by

#### **Donika Parker**

#### **Maximum One Greater Atl. REALTORS**

















## February 2018

Roswell, GA - Condo/Coop

Presented by

#### **Donika Parker**

#### **Maximum One Greater Atl. REALTORS**