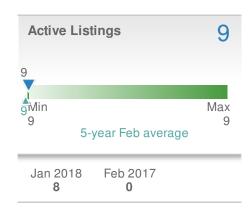

mily

Presented by

#### **Donika Parker**

#### **Maximum One Greater Atl. REALTORS**





| New Pendings           |                    |                     | 89          |
|------------------------|--------------------|---------------------|-------------|
| 7.2% from Jan 2018:    |                    | 0.0% from Feb 2017: |             |
| YTD                    | 2018<br><b>172</b> | 2017<br><b>0</b>    | +/-<br>0.0% |
| 5-year Feb average: 89 |                    |                     |             |











## February 2018

Roswell, GA - Townhouse

Presented by

#### **Donika Parker**

#### **Maximum One Greater Atl. REALTORS**

















## February 2018

Roswell, GA - Condo/Coop

Presented by

#### **Donika Parker**

#### **Maximum One Greater Atl. REALTORS**