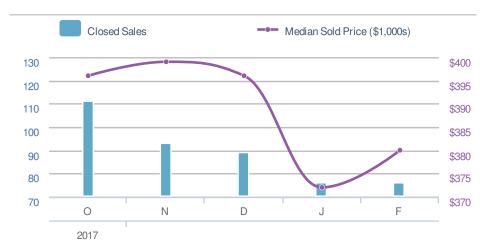

Email: donika@homesbydonika.com Work Phone: 770-919-8825

Mobile Phone: 404-519-5017 Web: www.homesbydonika.com

## February 2018

Roswell, GA

Presented by

#### **Donika Parker**

#### **Maximum One Greater Atl. REALTORS**

















## February 2018

Roswell, GA - Single Family

Presented by

#### **Donika Parker**

#### **Maximum One Greater Atl. REALTORS**





| New Pendings           |                    |                     | 89          |
|------------------------|--------------------|---------------------|-------------|
| 7.2% from Jan 2018:    |                    | 0.0% from Feb 2017: |             |
| YTD                    | 2018<br><b>172</b> | 2017<br><b>0</b>    | +/-<br>0.0% |
| 5-year Feb average: 89 |                    |                     |             |











## February 2018

Roswell, GA - Townhouse

Presented by

#### **Donika Parker**

#### **Maximum One Greater Atl. REALTORS**

















## February 2018

Roswell, GA - Condo/Coop

Presented by

#### **Donika Parker**

#### **Maximum One Greater Atl. REALTORS**