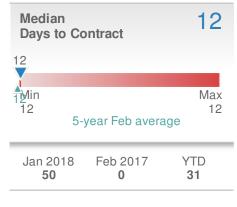

ly

Presented by

#### **Donika Parker**

#### **Maximum One Greater Atl. REALTORS**





| New Pendings           |                    |                     | 89          |
|------------------------|--------------------|---------------------|-------------|
| 7.2% from Jan 2018:    |                    | 0.0% from Feb 2017: |             |
| YTD                    | 2018<br><b>172</b> | 2017<br><b>0</b>    | +/-<br>0.0% |
| 5-year Feb average: 89 |                    |                     |             |











## February 2018

Roswell, GA - Townhouse

Presented by

#### **Donika Parker**

#### **Maximum One Greater Atl. REALTORS**

















## February 2018

Roswell, GA - Condo/Coop

Presented by

#### **Donika Parker**

#### **Maximum One Greater Atl. REALTORS**