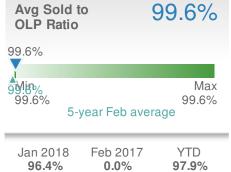

resented by

#### **Donika Parker**

#### **Maximum One Greater Atl. REALTORS**

















## February 2018

Roswell, GA - Single Family

Presented by

#### **Donika Parker**

#### **Maximum One Greater Atl. REALTORS**





| New Pendings           |                    |                     | 89          |
|------------------------|--------------------|---------------------|-------------|
| 7.2% from Jan 2018:    |                    | 0.0% from Feb 2017: |             |
| YTD                    | 2018<br><b>172</b> | 2017<br><b>0</b>    | +/-<br>0.0% |
| 5-year Feb average: 89 |                    |                     |             |











## February 2018

Roswell, GA - Townhouse

Presented by

#### **Donika Parker**

#### **Maximum One Greater Atl. REALTORS**

















## February 2018

Roswell, GA - Condo/Coop

Presented by

#### **Donika Parker**

#### **Maximum One Greater Atl. REALTORS**