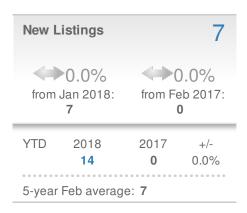

Single Family

Presented by

#### **Donika Parker**

#### **Maximum One Greater Atl. REALTORS**





| New Pendings           |                    |                     | 89          |
|------------------------|--------------------|---------------------|-------------|
| 7.2% from Jan 2018:    |                    | 0.0% from Feb 2017: |             |
| YTD                    | 2018<br><b>172</b> | 2017<br><b>0</b>    | +/-<br>0.0% |
| 5-year Feb average: 89 |                    |                     |             |











## February 2018

Roswell, GA - Townhouse

Presented by

#### **Donika Parker**

#### **Maximum One Greater Atl. REALTORS**

















## February 2018

Roswell, GA - Condo/Coop

Presented by

#### **Donika Parker**

#### **Maximum One Greater Atl. REALTORS**