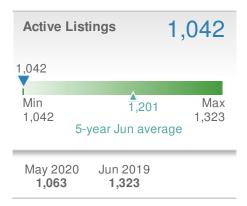

y

Donika Parker

Maximum One Greater Atl. REALTORS

Email: donika@homesbydonika.com Work Phone: 770-919-8825

Mobile Phone: 404-519-5017 Web: www.homesbydonika.com

## June 2020

Marietta, GA

Presented by

#### **Donika Parker**

#### **Maximum One Greater Atl. REALTORS**





| New Pendings                   |                      | 580                      |              |  |
|--------------------------------|----------------------|--------------------------|--------------|--|
| 13.9% from May 2020: 509       |                      | 14.4% from Jun 2019: 507 |              |  |
| YTD                            | 2020<br><b>2,624</b> | 2019<br><b>2,892</b>     | +/-<br>-9.3% |  |
| 5-year Jun average: <b>543</b> |                      |                          |              |  |











## June 2020

Marietta, GA - Single Family

Presented by

#### **Donika Parker**

#### **Maximum One Greater Atl. REALTORS**

















## June 2020

Marietta, GA - Townhouse

Presented by

#### **Donika Parker**

#### **Maximum One Greater Atl. REALTORS**





| New Pendings           |                    | 54                            |             |  |
|------------------------|--------------------|-------------------------------|-------------|--|
| 25.6% from May 2020:   |                    | 50.0%<br>from Jun 2019:<br>36 |             |  |
| YTD                    | 2020<br><b>243</b> | 2019<br><b>241</b>            | +/-<br>0.8% |  |
| 5-year Jun average: 44 |                    |                               |             |  |











## June 2020

Marietta, GA - C