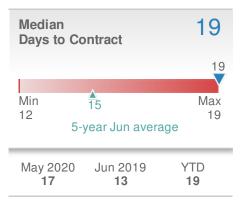

Donika Parker

Maximum One Greater Atl. REALTORS

Email: donika@homesbydonika.com Work Phone: 770-919-8825

Mobile Phone: 404-519-5017 Web: www.homesbydonika.com

## June 2020

Marietta, GA

Presented by

#### **Donika Parker**

#### **Maximum One Greater Atl. REALTORS**





| New Pendings                   |                      | 580                      |              |  |
|--------------------------------|----------------------|--------------------------|--------------|--|
| 13.9% from May 2020: 509       |                      | 14.4% from Jun 2019: 507 |              |  |
| YTD                            | 2020<br><b>2,624</b> | 2019<br><b>2,892</b>     | +/-<br>-9.3% |  |
| 5-year Jun average: <b>543</b> |                      |                          |              |  |











## June 2020

Marietta, GA - Single Family

Presented by

#### **Donika Parker**

#### **Maximum One Greater Atl. REALTORS**

















## June 2020

Marietta, GA - Townhouse

Presented by

#### **Donika Parker**

#### **Maximum One Greater Atl. REALTORS**





| New Pendings           |                    | 54                            |             |  |
|------------------------|--------------------|-------------------------------|-------------|--|
| 25.6% from May 2020:   |                    | 50.0%<br>from Jun 2019:<br>36 |             |  |
| YTD                    | 2020<br><b>243</b> | 2019<br><b>241</b>            | +/-<br>0.8% |  |
| 5-year Jun average: 44 |                    |                               |             |  |











## June 2020

Marietta, GA - Con