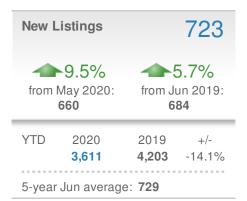

# June 2020

All Home Types Single Family Townhouse Condo/Coop

# Local Market Insight

Marietta, GA



Presented by

Donika Parker

Maximum One Greater Atl. REALTORS

Email: donika@homesbydonika.com Work Phone: 770-919-8825

Mobile Phone: 404-519-5017 Web: www.homesbydonika.com

## June 2020

Marietta, GA

Presented by

#### **Donika Parker**

#### **Maximum One Greater Atl. REALTORS**





| New Pendings                   |                      | 580                      |              |  |
|--------------------------------|----------------------|--------------------------|--------------|--|
| 13.9% from May 2020: 509       |                      | 14.4% from Jun 2019: 507 |              |  |
| YTD                            | 2020<br><b>2,624</b> | 2019<br><b>2,892</b>     | +/-<br>-9.3% |  |
| 5-year Jun average: <b>543</b> |                      |                          |              |  |











## June 2020

Marietta, GA - Single Family

Presented by

#### **Donika Parker**

#### **Maximum One Greater Atl. REALTORS**

















## June 2020

Marietta, GA - Townhouse

Presented by

#### **Donika Parker**

#### **Maximum One Greater Atl. REALTORS**





|