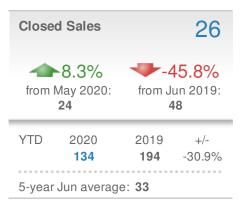

Maximum One Greater Atl. REALTORS**

















## June 2020

Marietta, GA - Townhouse

Presented by

#### **Donika Parker**

#### **Maximum One Greater Atl. REALTORS**





| New Pendings           |                    | 54                            |             |  |
|------------------------|--------------------|-------------------------------|-------------|--|
| 25.6% from May 2020:   |                    | 50.0%<br>from Jun 2019:<br>36 |             |  |
| YTD                    | 2020<br><b>243</b> | 2019<br><b>241</b>            | +/-<br>0.8% |  |
| 5-year Jun average: 44 |                    |                               |             |  |











## June 2020

Marietta, GA - Condo/Coop

Presented by

#### **Donika Parker**

#### **Maximum One Greater Atl. REALTORS**





| New Pendings                  |                    | 38                   |               |  |
|-------------------------------|--------------------|----------------------|---------------|--|
| 46.2% from May 2020:          |                    | 46.2% from Jun 2019: |               |  |
| YTD                           | 2020<br><b>156</b> | 2019<br><b>204</b>   | +/-<br>-23.5% |  |
| 5-year Jun average: <b>36</b> |                    |                      |               |  |