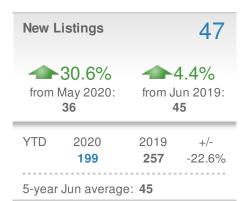

**Maximum One Greater Atl. REALTORS**

















## June 2020

Marietta, GA - Townhouse

Presented by

#### **Donika Parker**

#### **Maximum One Greater Atl. REALTORS**





| New Pendings           |                    | 54                            |             |  |
|------------------------|--------------------|-------------------------------|-------------|--|
| 25.6% from May 2020:   |                    | 50.0%<br>from Jun 2019:<br>36 |             |  |
| YTD                    | 2020<br><b>243</b> | 2019<br><b>241</b>            | +/-<br>0.8% |  |
| 5-year Jun average: 44 |                    |                               |             |  |











## June 2020

Marietta, GA - Condo/Coop

Presented by

#### **Donika Parker**

#### **Maximum One Greater Atl. REALTORS**





| New Pendings                  |                    | 38                   |               |  |
|-------------------------------|--------------------|----------------------|---------------|--|
| 46.2% from May 2020:          |                    | 46.2% from Jun 2019: |               |  |
| YTD                           | 2020<br><b>156</b> | 2019<br><b>204</b>   | +/-<br>-23.5% |  |
| 5-year Jun average: <b>36</b> |                    |                      |               |  |