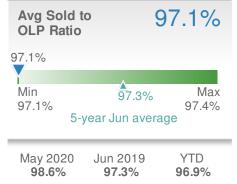

2020<br><b>243</b> | 2019<br><b>241</b>            | +/-<br>0.8% |  |
| 5-year Jun average: 44 |                    |                               |             |  |











## June 2020

Marietta, GA - Condo/Coop

Presented by

#### **Donika Parker**

#### **Maximum One Greater Atl. REALTORS**





| New Pendings                  |                    | 38                   |               |  |
|-------------------------------|--------------------|----------------------|---------------|--|
| 46.2% from May 2020:          |                    | 46.2% from Jun 2019: |               |  |
| YTD                           | 2020<br><b>156</b> | 2019<br><b>204</b>   | +/-<br>-23.5% |  |
| 5-year Jun average: <b>36</b> |                    |                      |               |  |