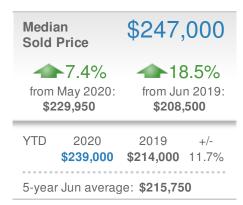

|              |  |











## June 2020

Marietta, GA - Single Family

Presented by

#### **Donika Parker**

#### **Maximum One Greater Atl. REALTORS**

















## June 2020

Marietta, GA - Townhouse

Presented by

#### **Donika Parker**

#### **Maximum One Greater Atl. REALTORS**





| New Pendings           |                    | 54                            |             |  |
|------------------------|--------------------|-------------------------------|-------------|--|
| 25.6% from May 2020:   |                    | 50.0%<br>from Jun 2019:<br>36 |             |  |
| YTD                    | 2020<br><b>243</b> | 2019<br><b>241</b>            | +/-<br>0.8% |  |
| 5-year Jun average: 44 |                    |                               |             |  |











## June 2020

Marietta, GA - Condo/Coop

Presented by

#### **Donika Parker**

#### **Maximum One Greater Atl. REALTORS**





| New Pendings                  |                    | 38                   |               |  |
|-------------------------------|--------------------|----------------------|---------------|--|
| 46.2% from May 2020:          |                    | 46.2% from Jun 2019: |               |  |
| YTD                           | 2020<br><b>156</b> | 2019<br><b>204</b>   | +/-<br>-23.5% |  |
| 5-year Jun average: <b>36</b> |                    |                      |               |  |