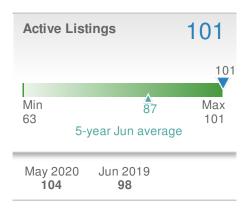

|              |  |











## June 2020

Marietta, GA - Single Family

Presented by

#### **Donika Parker**

#### **Maximum One Greater Atl. REALTORS**

















## June 2020

Marietta, GA - Townhouse

Presented by

#### **Donika Parker**

#### **Maximum One Greater Atl. REALTORS**





| New Pendings           |                    | 54                            |             |  |
|------------------------|--------------------|-------------------------------|-------------|--|
| 25.6% from May 2020:   |                    | 50.0%<br>from Jun 2019:<br>36 |             |  |
| YTD                    | 2020<br><b>243</b> | 2019<br><b>241</b>            | +/-<br>0.8% |  |
| 5-year Jun average: 44 |                    |                               |             |  |











## June 2020

Marietta, GA - Condo/Coop

Presented by

#### **Donika Parker**

#### **Maximum One Greater Atl. REALTORS**





| New Pendings                  |                    | 38                   |               |  |
|-------------------------------|--------------------|----------------------|---------------|--|
| 46.2% from May 2020:          |                    | 46.2% from Jun 2019: |               |  |
| YTD                           | 2020<br><b>156</b> | 2019<br><b>204</b>   | +/-<br>-23.5% |  |
| 5-year Jun average: <b>36</b> |                    |                      |               |  |