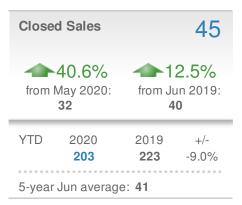

**





| New Pendings                   |                      | 580                      |              |  |
|--------------------------------|----------------------|--------------------------|--------------|--|
| 13.9% from May 2020: 509       |                      | 14.4% from Jun 2019: 507 |              |  |
| YTD                            | 2020<br><b>2,624</b> | 2019<br><b>2,892</b>     | +/-<br>-9.3% |  |
| 5-year Jun average: <b>543</b> |                      |                          |              |  |











## June 2020

Marietta, GA - Single Family

Presented by

#### **Donika Parker**

#### **Maximum One Greater Atl. REALTORS**

















## June 2020

Marietta, GA - Townhouse

Presented by

#### **Donika Parker**

#### **Maximum One Greater Atl. REALTORS**





| New Pendings           |                    | 54                            |             |  |
|------------------------|--------------------|-------------------------------|-------------|--|
| 25.6% from May 2020:   |                    | 50.0%<br>from Jun 2019:<br>36 |             |  |
| YTD                    | 2020<br><b>243</b> | 2019<br><b>241</b>            | +/-<br>0.8% |  |
| 5-year Jun average: 44 |                    |                               |             |  |











## June 2020

Marietta, GA - Condo/Coop

Presented by

#### **Donika Parker**

#### **Maximum One Greater Atl. REALTORS**





| New Pendings                  |                    | 38                   |               |  |
|-------------------------------|--------------------|----------------------|-