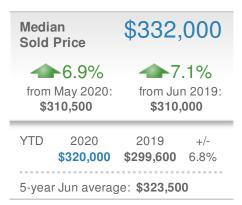

ed by

Donika Parker

Maximum One Greater Atl. REALTORS

Email: donika@homesbydonika.com Work Phone: 770-919-8825

Mobile Phone: 404-519-5017 Web: www.homesbydonika.com

## June 2020

Marietta, GA

Presented by

#### **Donika Parker**

#### **Maximum One Greater Atl. REALTORS**





| New Pendings                   |                      | 580                      |              |  |
|--------------------------------|----------------------|--------------------------|--------------|--|
| 13.9% from May 2020: 509       |                      | 14.4% from Jun 2019: 507 |              |  |
| YTD                            | 2020<br><b>2,624</b> | 2019<br><b>2,892</b>     | +/-<br>-9.3% |  |
| 5-year Jun average: <b>543</b> |                      |                          |              |  |











## June 2020

Marietta, GA - Single Family

Presented by

#### **Donika Parker**

#### **Maximum One Greater Atl. REALTORS**

















## June 2020

Marietta, GA - Townhouse

Presented by

#### **Donika Parker**

#### **Maximum One Greater Atl. REALTORS**





| New Pendings           |                    | 54                            |             |  |
|------------------------|--------------------|-------------------------------|-------------|--|
| 25.6% from May 2020:   |                    | 50.0%<br>from Jun 2019:<br>36 |             |  |
| YTD                    | 2020<br><b>243</b> | 2019<br><b>241</b>            | +/-<br>0.8% |  |
| 5-year Jun average: 44 |                    |                               |             |  |











## June 2020

Marietta, GA