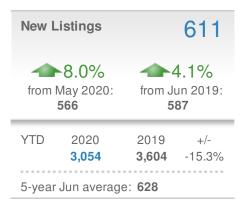

-5017 Web: www.homesbydonika.com

## June 2020

Marietta, GA

Presented by

#### **Donika Parker**

#### **Maximum One Greater Atl. REALTORS**





| New Pendings                   |                      | 580                      |              |  |
|--------------------------------|----------------------|--------------------------|--------------|--|
| 13.9% from May 2020: 509       |                      | 14.4% from Jun 2019: 507 |              |  |
| YTD                            | 2020<br><b>2,624</b> | 2019<br><b>2,892</b>     | +/-<br>-9.3% |  |
| 5-year Jun average: <b>543</b> |                      |                          |              |  |











## June 2020

Marietta, GA - Single Family

Presented by

#### **Donika Parker**

#### **Maximum One Greater Atl. REALTORS**

















## June 2020

Marietta, GA - Townhouse

Presented by

#### **Donika Parker**

#### **Maximum One Greater Atl. REALTORS**





| New Pendings           |                    | 54                            |             |  |
|------------------------|--------------------|-------------------------------|-------------|--|
| 25.6% from May 2020:   |                    | 50.0%<br>from Jun 2019:<br>36 |             |  |
| YTD                    | 2020<br><b>243</b> | 2019<br><b>241</b>            | +/-<br>0.8% |  |
| 5-year Jun average: 44 |                    |                               |             |  |











## June 2020

Marietta, GA - Condo/Coop

Presented by

#### **Donika Parker**

#### **Maximum One Greater Atl. REALTORS**





| New Pendings                  |