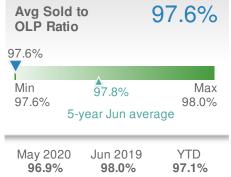

onika Parker

Maximum One Greater Atl. REALTORS

Email: donika@homesbydonika.com Work Phone: 770-919-8825

Mobile Phone: 404-519-5017 Web: www.homesbydonika.com

## June 2020

Marietta, GA

Presented by

#### **Donika Parker**

#### **Maximum One Greater Atl. REALTORS**





| New Pendings                   |                      | 580                      |              |  |
|--------------------------------|----------------------|--------------------------|--------------|--|
| 13.9% from May 2020: 509       |                      | 14.4% from Jun 2019: 507 |              |  |
| YTD                            | 2020<br><b>2,624</b> | 2019<br><b>2,892</b>     | +/-<br>-9.3% |  |
| 5-year Jun average: <b>543</b> |                      |                          |              |  |











## June 2020

Marietta, GA - Single Family

Presented by

#### **Donika Parker**

#### **Maximum One Greater Atl. REALTORS**

















## June 2020

Marietta, GA - Townhouse

Presented by

#### **Donika Parker**

#### **Maximum One Greater Atl. REALTORS**





| New Pendings           |                    | 54                            |             |  |
|------------------------|--------------------|-------------------------------|-------------|--|
| 25.6% from May 2020:   |                    | 50.0%<br>from Jun 2019:<br>36 |             |  |
| YTD                    | 2020<br><b>243</b> | 2019<br><b>241</b>            | +/-<br>0.8% |  |
| 5-year Jun average: 44 |                    |                               |             |  |











## June 2020

Marietta, GA - Condo