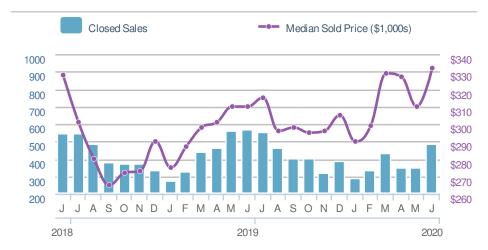

by

Donika Parker

Maximum One Greater Atl. REALTORS

Email: donika@homesbydonika.com Work Phone: 770-919-8825

Mobile Phone: 404-519-5017 Web: www.homesbydonika.com

## June 2020

Marietta, GA

Presented by

#### **Donika Parker**

#### **Maximum One Greater Atl. REALTORS**





| New Pendings                   |                      | 580                      |              |  |
|--------------------------------|----------------------|--------------------------|--------------|--|
| 13.9% from May 2020: 509       |                      | 14.4% from Jun 2019: 507 |              |  |
| YTD                            | 2020<br><b>2,624</b> | 2019<br><b>2,892</b>     | +/-<br>-9.3% |  |
| 5-year Jun average: <b>543</b> |                      |                          |              |  |











## June 2020

Marietta, GA - Single Family

Presented by

#### **Donika Parker**

#### **Maximum One Greater Atl. REALTORS**

















## June 2020

Marietta, GA - Townhouse

Presented by

#### **Donika Parker**

#### **Maximum One Greater Atl. REALTORS**





| New Pendings           |                    | 54                            |             |  |
|------------------------|--------------------|-------------------------------|-------------|--|
| 25.6% from May 2020:   |                    | 50.0%<br>from Jun 2019:<br>36 |             |  |
| YTD                    | 2020<br><b>243</b> | 2019<br><b>241</b>            | +/-<br>0.8% |  |
| 5-year Jun average: 44 |                    |                               |             |  |











## June 2020

Marietta, GA -