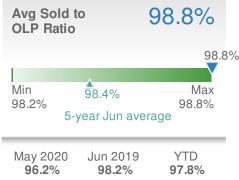

|              |  |











## June 2020

Marietta, GA - Single Family

Presented by

#### **Donika Parker**

#### **Maximum One Greater Atl. REALTORS**

















## June 2020

Marietta, GA - Townhouse

Presented by

#### **Donika Parker**

#### **Maximum One Greater Atl. REALTORS**





| New Pendings           |                    | 54                            |             |  |
|------------------------|--------------------|-------------------------------|-------------|--|
| 25.6% from May 2020:   |                    | 50.0%<br>from Jun 2019:<br>36 |             |  |
| YTD                    | 2020<br><b>243</b> | 2019<br><b>241</b>            | +/-<br>0.8% |  |
| 5-year Jun average: 44 |                    |                               |             |  |











## June 2020

Marietta, GA - Condo/Coop

Presented by

#### **Donika Parker**

#### **Maximum One Greater Atl. REALTORS**





| New Pendings                  |                    | 38                   |               |  |
|-------------------------------|--------------------|----------------------|---------------|--|
| 46.2% from May 2020:          |                    | 46.2% from Jun 2019: |               |  |
| YTD                           | 2020<br><b>156</b> | 2019<br><b>204</b>   | +/-<br>-23.5% |  |
| 5-year Jun average: <b>36</b> |                    |                      |               |  |