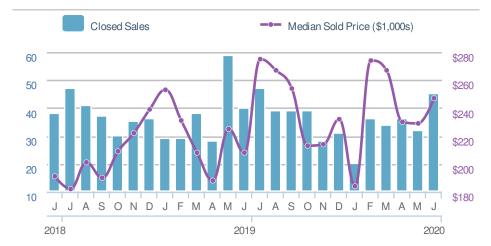

|              |  |











## June 2020

Marietta, GA - Single Family

Presented by

#### **Donika Parker**

#### **Maximum One Greater Atl. REALTORS**

















## June 2020

Marietta, GA - Townhouse

Presented by

#### **Donika Parker**

#### **Maximum One Greater Atl. REALTORS**





| New Pendings           |                    | 54                            |             |  |
|------------------------|--------------------|-------------------------------|-------------|--|
| 25.6% from May 2020:   |                    | 50.0%<br>from Jun 2019:<br>36 |             |  |
| YTD                    | 2020<br><b>243</b> | 2019<br><b>241</b>            | +/-<br>0.8% |  |
| 5-year Jun average: 44 |                    |                               |             |  |











## June 2020

Marietta, GA - Condo/Coop

Presented by

#### **Donika Parker**

#### **Maximum One Greater Atl. REALTORS**





| New Pendings                  |                    | 38                   |               |  |
|-------------------------------|--------------------|----------------------|---------------|--|
| 46.2% from May 2020:          |                    | 46.2% from Jun 2019: |               |  |
| YTD                           | 2020<br><b>156</b> | 2019<br><b>204</b>   | +/-<br>-23.5% |  |
| 5-year Jun average: <b>36</b> |                    |                      |               |  |