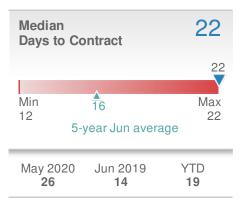

|              |  |











## June 2020

Marietta, GA - Single Family

Presented by

#### **Donika Parker**

#### **Maximum One Greater Atl. REALTORS**

















## June 2020

Marietta, GA - Townhouse

Presented by

#### **Donika Parker**

#### **Maximum One Greater Atl. REALTORS**





| New Pendings           |                    | 54                            |             |  |
|------------------------|--------------------|-------------------------------|-------------|--|
| 25.6% from May 2020:   |                    | 50.0%<br>from Jun 2019:<br>36 |             |  |
| YTD                    | 2020<br><b>243</b> | 2019<br><b>241</b>            | +/-<br>0.8% |  |
| 5-year Jun average: 44 |                    |                               |             |  |











## June 2020

Marietta, GA - Condo/Coop

Presented by

#### **Donika Parker**

#### **Maximum One Greater Atl. REALTORS**





| New Pendings                  |                    | 38                   |               |  |
|-------------------------------|--------------------|----------------------|---------------|--|
| 46.2% from May 2020:          |                    | 46.2% from Jun 2019: |               |  |
| YTD                           | 2020<br><b>156</b> | 2019<br><b>204</b>   | +/-<br>-23.5% |  |
| 5-year Jun average: <b>36</b> |                    |                      |               |  |