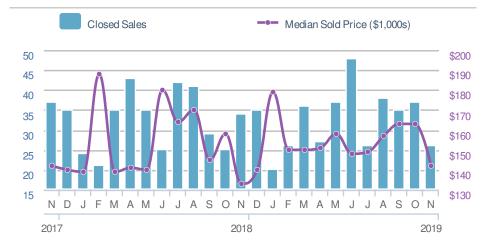

mum One Greater Atl. REALTORS**

















## November 2019

Marietta, GA - Townhouse

Presented by

#### **Donika Parker**

#### **Maximum One Greater Atl. REALTORS**

















## November 2019

Marietta, GA - Condo/Coop

Presented by

#### **Donika Parker**

#### **Maximum One Greater Atl. REALTORS**





| New F                  | endings            | 24                             |             |
|------------------------|--------------------|--------------------------------|-------------|
| 4.3% from Oct 2019:    |                    | -11.1%<br>from Nov 2018:<br>27 |             |
| YTD                    | 2019<br><b>366</b> | 2018<br><b>363</b>             | +/-<br>0.8% |
| 5-year Nov average: 28 |                    |                                |             |