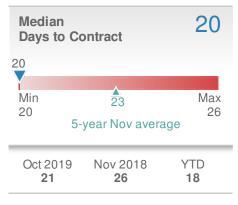

One Greater Atl. REALTORS**

















## November 2019

Marietta, GA - Townhouse

Presented by

#### **Donika Parker**

#### **Maximum One Greater Atl. REALTORS**

















## November 2019

Marietta, GA - Condo/Coop

Presented by

#### **Donika Parker**

#### **Maximum One Greater Atl. REALTORS**





| New F                  | endings            | 24                             |             |
|------------------------|--------------------|--------------------------------|-------------|
| 4.3% from Oct 2019:    |                    | -11.1%<br>from Nov 2018:<br>27 |             |
| YTD                    | 2019<br><b>366</b> | 2018<br><b>363</b>             | +/-<br>0.8% |
| 5-year Nov average: 28 |                    |                                |             |