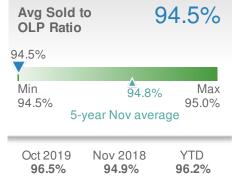

e Greater Atl. REALTORS**

















## November 2019

Marietta, GA - Townhouse

Presented by

#### **Donika Parker**

#### **Maximum One Greater Atl. REALTORS**

















## November 2019

Marietta, GA - Condo/Coop

Presented by

#### **Donika Parker**

#### **Maximum One Greater Atl. REALTORS**





| New F                  | endings            | 24                             |             |
|------------------------|--------------------|--------------------------------|-------------|
| 4.3% from Oct 2019:    |                    | -11.1%<br>from Nov 2018:<br>27 |             |
| YTD                    | 2019<br><b>366</b> | 2018<br><b>363</b>             | +/-<br>0.8% |
| 5-year Nov average: 28 |                    |                                |             |