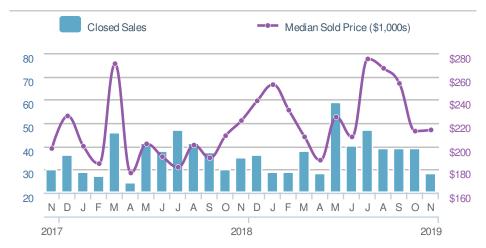

# November 2019

All Home Types Single Family Townhouse Condo/Coop

## Local Market Insight

Marietta, GA



Presented by

Donika Parker

Maximum One Greater Atl. REALTORS

Email: donika@homesbydonika.com Work Phone: 770-919-8825 Mobile Phone: 404-519-5017

Web: www.homesbydonika.com

## November 2019

Marietta, GA

Presented by

#### **Donika Parker**

#### **Maximum One Greater Atl. REALTORS**

















## November 2019

Marietta, GA - Single Family

Presented by

#### **Donika Parker**

#### **Maximum One Greater Atl. REALTORS**

















## November 2019

Marietta, GA - Townhouse

Presented by

#### **Donika Parker**

#### **Maximum One Greater Atl. REALTORS**

















## November 2019

Marietta, GA - Condo/Coop

Presented by

#### **Donika Parker**

#### **Maximum One Greater Atl. REALTORS**





| New F                  | endings            | 24                             |             |
|------------------------|--------------------|--------------------------------|-------------|
| 4.3% from Oct 2019:    |                    | -11.1%<br>from Nov 2018:<br>27 |             |
| YTD                    | 2019<br><b>366</b> | 2018<br><b>363</b>             | +/-<br>0.8% |
| 5-year Nov average: 28 |                    |                                |             |