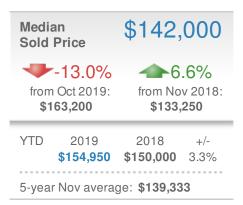

ximum One Greater Atl. REALTORS**

















## November 2019

Marietta, GA - Townhouse

Presented by

#### **Donika Parker**

#### **Maximum One Greater Atl. REALTORS**

















## November 2019

Marietta, GA - Condo/Coop

Presented by

#### **Donika Parker**

#### **Maximum One Greater Atl. REALTORS**





| New F                  | endings            | 24                             |             |
|------------------------|--------------------|--------------------------------|-------------|
| 4.3% from Oct 2019:    |                    | -11.1%<br>from Nov 2018:<br>27 |             |
| YTD                    | 2019<br><b>366</b> | 2018<br><b>363</b>             | +/-<br>0.8% |
| 5-year Nov average: 28 |                    |                                |             |