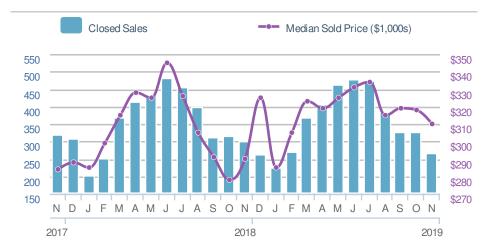

# November 2019

All Home Types Single Family Townhouse Condo/Coop

## Local Market Insight

Marietta, GA



Presented by

Donika Parker

Maximum One Greater Atl. REALTORS

Email: donika@homesbydonika.com Work Phone: 770-919-8825 Mobile Phone: 404-519-5017

Web: www.homesbydonika.com

## November 2019

Marietta, GA

Presented by

#### **Donika Parker**

#### **Maximum One Greater Atl. REALTORS**

















## November 2019

Marietta, GA - Single Family

Presented by

#### **Donika Parker**

#### **Maximum One Greater Atl. REALTORS**

















## November 2019

Marietta, GA - Townhouse

Presented by

#### **Donika Parker**

#### **Maximum One Greater Atl. REALTORS**

















## November 2019

Marietta, GA - Condo/Coop

Presented by

#### **Donika Parker**

#### **Maximum One Greater Atl. REALTORS**





| New F                  | endings            | 24                             |             |
|------------------------|--------------------|--------------------------------|-------------|
| 4.3% from Oct 2019:    |                    | -11.1%<br>from Nov 2018:<br>27 |             |
| YTD                    | 2019<br><b>366</b> | 2018<br><b>363</b>             | +/-<br>0.8% |
| 5-year Nov average: 28 |                    |                                |             |