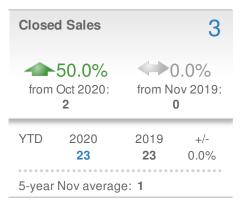

#### **Maximum One Greater Atl. REALTORS**

| New Pendings           |                    | 25                   |              |
|------------------------|--------------------|----------------------|--------------|
| 4.2% from Oct 2020: 24 |                    | 47.1% from Nov 2019: |              |
| YTD                    | 2020<br><b>239</b> | 2019<br><b>182</b>   | +/-<br>31.3% |
| 5-year Nov average: 17 |                    |                      |              |