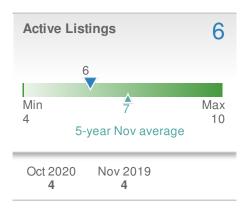

ted by

#### **Donika Parker**

#### **Maximum One Greater Atl. REALTORS**

















## November 2020

Mableton, GA - Townhouse

Presented by

#### **Donika Parker**

#### **Maximum One Greater Atl. REALTORS**





| New Pendings           |                    | 25                   |              |
|------------------------|--------------------|----------------------|--------------|
| 4.2% from Oct 2020: 24 |                    | 47.1% from Nov 2019: |              |
| YTD                    | 2020<br><b>239</b> | 2019<br><b>182</b>   | +/-<br>31.3% |
| 5-year Nov average: 17 |                    |                      |              |











## November 2020

Mableton, GA - Condo/Coop

Presented by

#### **Donika Parker**

#### **Maximum One Greater Atl. REALTORS**