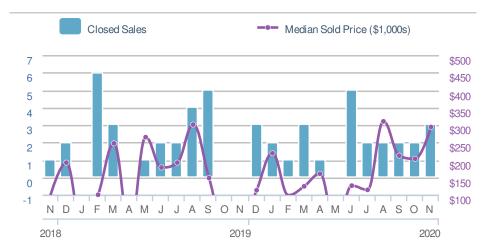

ented by

#### **Donika Parker**

#### **Maximum One Greater Atl. REALTORS**

















## November 2020

Mableton, GA - Townhouse

Presented by

#### **Donika Parker**

#### **Maximum One Greater Atl. REALTORS**





| New Pendings           |                    | 25                   |              |
|------------------------|--------------------|----------------------|--------------|
| 4.2% from Oct 2020: 24 |                    | 47.1% from Nov 2019: |              |
| YTD                    | 2020<br><b>239</b> | 2019<br><b>182</b>   | +/-<br>31.3% |
| 5-year Nov average: 17 |                    |                      |              |











## November 2020

Mableton, GA - Condo/Coop

Presented by

#### **Donika Parker**

#### **Maximum One Greater Atl. REALTORS**