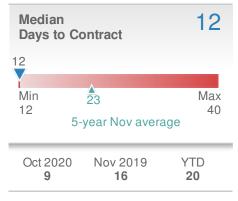

#### **Maximum One Greater Atl. REALTORS**

| New Pendings           |                    | 25                   |              |
|------------------------|--------------------|----------------------|--------------|
| 4.2% from Oct 2020: 24 |                    | 47.1% from Nov 2019: |              |
| YTD                    | 2020<br><b>239</b> | 2019<br><b>182</b>   | +/-<br>31.3% |
| 5-year Nov average: 17 |                    |                      |              |