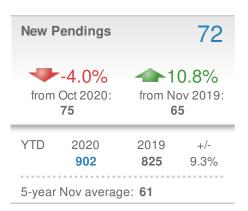

#### **Maximum One Greater Atl. REALTORS**

| New Pendings           |                    | 25                   |              |
|------------------------|--------------------|----------------------|--------------|
| 4.2% from Oct 2020: 24 |                    | 47.1% from Nov 2019: |              |
| YTD                    | 2020<br><b>239</b> | 2019<br><b>182</b>   | +/-<br>31.3% |
| 5-year Nov average: 17 |                    |                      |              |