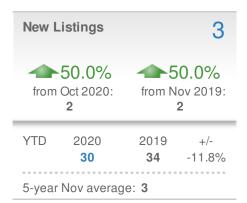

#### **Maximum One Greater Atl. REALTORS**

| New Pendings           |                    | 25                   |              |
|------------------------|--------------------|----------------------|--------------|
| 4.2% from Oct 2020: 24 |                    | 47.1% from Nov 2019: |              |
| YTD                    | 2020<br><b>239</b> | 2019<br><b>182</b>   | +/-<br>31.3% |
| 5-year Nov average: 17 |                    |                      |              |