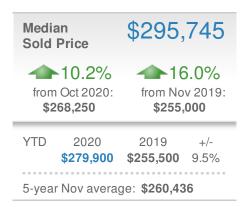

nted by

#### **Donika Parker**

#### **Maximum One Greater Atl. REALTORS**

















## November 2020

Mableton, GA - Single Family

Presented by

#### **Donika Parker**

#### **Maximum One Greater Atl. REALTORS**

















## November 2020

Mableton, GA - Townhouse

Presented by

#### **Donika Parker**

#### **Maximum One Greater Atl. REALTORS**





| New Pendings           |                    | 25                   |              |
|------------------------|--------------------|----------------------|--------------|
| 4.2% from Oct 2020: 24 |                    | 47.1% from Nov 2019: |              |
| YTD                    | 2020<br><b>239</b> | 2019<br><b>182</b>   | +/-<br>31.3% |
| 5-year Nov average: 17 |                    |                      |              |











## November 2020

Mableton, GA - Condo/Coop

Presented by

#### **Donika Parker**

#### **Maximum One Greater Atl. REALTORS**