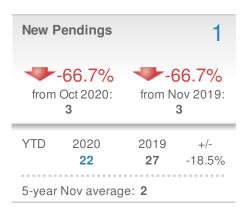

#### **Maximum One Greater Atl. REALTORS**

| New Pendings           |                    | 25                   |              |
|------------------------|--------------------|----------------------|--------------|
| 4.2% from Oct 2020: 24 |                    | 47.1% from Nov 2019: |              |
| YTD                    | 2020<br><b>239</b> | 2019<br><b>182</b>   | +/-<br>31.3% |
| 5-year Nov average: 17 |                    |                      |              |