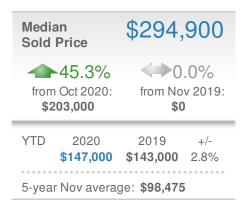

esented by

#### **Donika Parker**

#### **Maximum One Greater Atl. REALTORS**

















## November 2020

Mableton, GA - Townhouse

Presented by

#### **Donika Parker**

#### **Maximum One Greater Atl. REALTORS**





| New Pendings           |                    | 25                   |              |
|------------------------|--------------------|----------------------|--------------|
| 4.2% from Oct 2020: 24 |                    | 47.1% from Nov 2019: |              |
| YTD                    | 2020<br><b>239</b> | 2019<br><b>182</b>   | +/-<br>31.3% |
| 5-year Nov average: 17 |                    |                      |              |











## November 2020

Mableton, GA - Condo/Coop

Presented by

#### **Donika Parker**

#### **Maximum One Greater Atl. REALTORS**