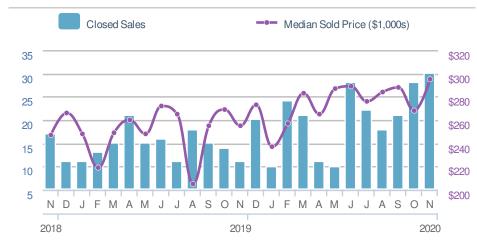

ed by

#### **Donika Parker**

#### **Maximum One Greater Atl. REALTORS**

















## November 2020

Mableton, GA - Single Family

Presented by

#### **Donika Parker**

#### **Maximum One Greater Atl. REALTORS**

















## November 2020

Mableton, GA - Townhouse

Presented by

#### **Donika Parker**

#### **Maximum One Greater Atl. REALTORS**





| New Pendings           |                    | 25                   |              |
|------------------------|--------------------|----------------------|--------------|
| 4.2% from Oct 2020: 24 |                    | 47.1% from Nov 2019: |              |
| YTD                    | 2020<br><b>239</b> | 2019<br><b>182</b>   | +/-<br>31.3% |
| 5-year Nov average: 17 |                    |                      |              |











## November 2020

Mableton, GA - Condo/Coop

Presented by

#### **Donika Parker**

#### **Maximum One Greater Atl. REALTORS**