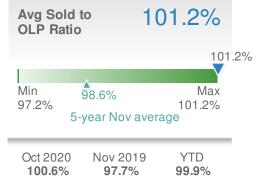

#### **Maximum One Greater Atl. REALTORS**

| New Pendings           |                    | 25                   |              |
|------------------------|--------------------|----------------------|--------------|
| 4.2% from Oct 2020: 24 |                    | 47.1% from Nov 2019: |              |
| YTD                    | 2020<br><b>239</b> | 2019<br><b>182</b>   | +/-<br>31.3% |
| 5-year Nov average: 17 |                    |                      |              |