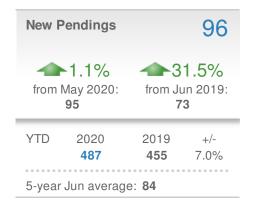

#### 110 **New Listings ~~**20.9% **~~**6.8% from May 2020: from Jun 2019: 91 103 2019 YTD 2020 +/-556 624 -10.9% 5-year Jun average: 115