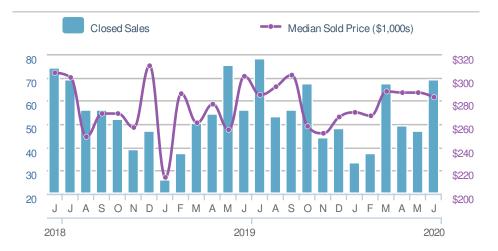

eton, GA - Single Family

#### Presented by **Donika Parker**

#### Maximum One Greater Atl. REALTORS

Email: donika@homesbydonika.com Work Phone: 770-919-8825 Mobile Phone: 404-519-5017 Web: www.homesbydonika.com





| Median<br>Sold Price                  |                          | \$283,000                      |             |
|---------------------------------------|--------------------------|--------------------------------|-------------|
| +-1.5%<br>from May 2020:<br>\$287,285 |                          | -6.1% from Jun 2019: \$301,450 |             |
| YTD                                   | 2020<br><b>\$281,342</b> | 2019<br><b>\$269,500</b>       | +/-<br>4.4% |
| 5-yea                                 | ır Jun averaç            | ge: <b>\$296,31</b>            | 7           |





| Median<br>Days to Contract |     |                       | 14              |
|----------------------------|-----|-----------------------|-----------------|
|                            |     |                       | 14              |
| Min<br>12                  |     | 3<br>year Jun avera   | Max<br>14<br>ge |
| May 2<br><b>19</b>         | 020 | Jun 2019<br><b>12</b> | YTD<br>18       |

| Avg Sold t<br>OLP Ratio     | o <u>C</u>               | 7.5%         |
|-----------------------------|--------------------------|--------------|
| 97.5%                       | ^                        | Marr         |
| Min<br>97.5%<br>5- <u>y</u> | 98.09<br>year Jun avera  | 98.4%        |
| May 2020<br><b>97.3%</b>    | Jun 2019<br><b>98.4%</b> | YTD<br>97.3% |

19



Mableton, GA - Townhous