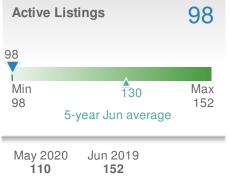

#### 110 **New Listings ~~**20.9% **~~**6.8% from May 2020: from Jun 2019: 91 103 2019 YTD 2020 +/-556 624 -10.9% 5-year Jun average: 115