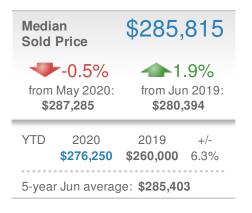

#### Maximum One Greater Atl. REALTORS

Email: donika@homesbydonika.com Work Phone: 770-919-8825 Mobile Phone: 404-519-5017 Web: www.homesbydonika.com

| Median<br>Sold Price                  |                          | \$283,000                      |             |
|---------------------------------------|--------------------------|--------------------------------|-------------|
| +-1.5%<br>from May 2020:<br>\$287,285 |                          | -6.1% from Jun 2019: \$301,450 |             |
| YTD                                   | 2020<br><b>\$281,342</b> | 2019<br><b>\$269,500</b>       | +/-<br>4.4% |
| 5-yea                                 | ır Jun averaç            | ge: <b>\$296,31</b>            | 7           |