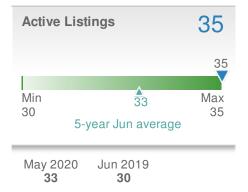

#### 110 **New Listings ~~**20.9% **~~**6.8% from May 2020: from Jun 2019: 91 103 2019 YTD 2020 +/-556 624 -10.9% 5-year Jun average: 115