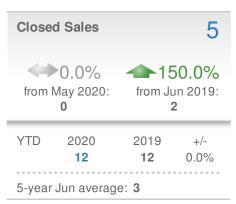

#### **New Listings** 31 **~**55.0% **~~**29.2% from May 2020: from Jun 2019: 20 24 2019 YTD 2020 +/-134 108 24.1% 5-year Jun average: 31

| Close                          | d Sales            |                                         | 28           |
|--------------------------------|--------------------|-----------------------------------------|--------------|
| 180.0%<br>from May 2020:<br>10 |                    | <b>4</b> 75.0% from Jun 2019: <b>16</b> |              |
| YTD                            | 2020<br><b>104</b> | 2019<br><b>91</b>                       | +/-<br>14.3% |
| 5-year                         | Jun average        | e: 20                                   |              |