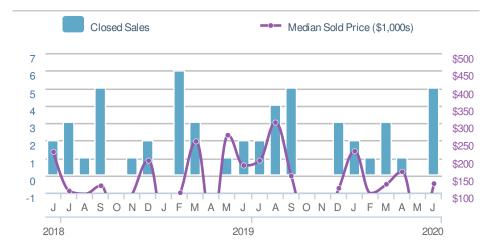

o/Coop

#### **New Listings** 5 **~~**25.0% **150.0%** from May 2020: from Jun 2019: 4 2 2019 YTD 2020 +/-19 16 -15.8% 5-year Jun average: 3



### Presented by **Donika Parker**

#### Maximum One Greater Atl. REALTORS

Email: donika@homesbydonika.com Work Phone: 770-919-8825 Mobile Phone: 404-519-5017 Web: www.homesbydonika.com



| Median<br>Sold Price         |               | \$126,000                              |  |
|------------------------------|---------------|----------------------------------------|--|
| 0.0% from May 2020: \$0      |               | +-29.3%<br>from Jun 2019:<br>\$178,250 |  |
| YTD 2020<br><b>\$136,500</b> |               | 2019 +/-<br><b>\$113,500</b> 20.3%     |  |
| 5-yea                        | ır Jun averaç | ge: <b>\$173,833</b>                   |  |





| Median<br>Days to C | contract                 | 15        |
|---------------------|--------------------------|-----------|
| 15                  |                          | _         |
| Min<br>15           | 46<br>5-year Jun average | Max<br>84 |
|                     |                          |           |
| May 2020            | Jun 2019                 | YID       |

38

53

0

| Avg Sold to<br>OLP Ratio |                          | 99.1%                |
|--------------------------|--------------------------|----------------------|
| 99.1%                    | •                        |                      |
| Min<br>99.1%<br>5-       | 100.0%<br>year Jun aver  | Max<br>100.9%<br>age |
| May 2020<br><b>0.0%</b>  | Jun 2019<br><b>99.9%</b> | YTD<br>98.9%         |