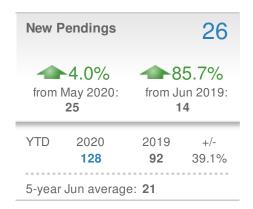

#### **New Listings** 31 **~**55.0% **~~**29.2% from May 2020: from Jun 2019: 20 24 2019 YTD 2020 +/-134 108 24.1% 5-year Jun average: 31

| Close                          | d Sales            |                                         | 28           |
|--------------------------------|--------------------|-----------------------------------------|--------------|
| 180.0%<br>from May 2020:<br>10 |                    | <b>4</b> 75.0% from Jun 2019: <b>16</b> |              |
| YTD                            | 2020<br><b>104</b> | 2019<br><b>91</b>                       | +/-<br>14.3% |
| 5-year                         | Jun average        | e: 20                                   |              |