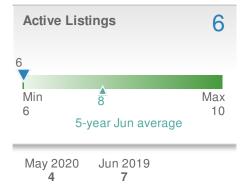

Coop

#### **New Listings** 5 **~~**25.0% **150.0%** from May 2020: from Jun 2019: 4 2 2019 YTD 2020 +/-19 16 -15.8% 5-year Jun average: 3



### Presented by **Donika Parker**

#### Maximum One Greater Atl. REALTORS

Email: donika@homesbydonika.com Work Phone: 770-919-8825 Mobile Phone: 404-519-5017 Web: www.homesbydonika.com



| Median<br>Sold Price         |               | \$126,000                              |  |
|------------------------------|---------------|----------------------------------------|--|
| 0.0% from May 2020: \$0      |               | +-29.3%<br>from Jun 2019:<br>\$178,250 |  |
| YTD 2020<br><b>\$136,500</b> |               | 2019 +/-<br><b>\$113,500</b> 20.3%     |  |
| 5-yea                        | ır Jun averaç | ge: <b>\$173,833</b>                   |  |





| Median<br>Days to C | contract                 | 15        |
|---------------------|--------------------------|-----------|
| 15                  |                          | _         |
| Min<br>15           | 46<br>5-year Jun average | Max<br>84 |
|                     |                          |           |
| May 2020            | Jun 2019                 | YID       |

38

53

0

| Avg Sold to<br>OLP Ratio |                          | 99.1%                |
|--------------------------|--------------------------|----------------------|
| 99.1%                    | •                        |                      |
| Min<br>99.1%<br>5-       | 100.0%<br>year Jun aver  | Max<br>100.9%<br>age |
| May 2020<br><b>0.0%</b>  | Jun 2019<br><b>99.9%</b> | YTD<br>98.9%         |