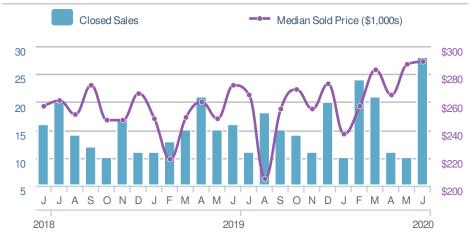

+/-134 108 24.1% 5-year Jun average: 31

| Close                          | d Sales            |                                         | 28           |
|--------------------------------|--------------------|-----------------------------------------|--------------|
| 180.0%<br>from May 2020:<br>10 |                    | <b>4</b> 75.0% from Jun 2019: <b>16</b> |              |
| YTD                            | 2020<br><b>104</b> | 2019<br><b>91</b>                       | +/-<br>14.3% |
| 5-year                         | Jun average        | e: 20                                   |              |

### Presented by **Donika Parker**

#### Maximum One Greater Atl. REALTORS

Email: donika@homesbydonika.com Work Phone: 770-919-8825 Mobile Phone: 404-519-5017 Web: www.homesbydonika.com











| Avg Sold t<br>OLP Ratio | ° 10                             | 0.3%         |
|-------------------------|----------------------------------|--------------|
|                         |                                  | 100.3%       |
| Min<br>96.6%            | 99.3%<br>99.3%<br>year Jun avera | 101.1%       |
| May 2020<br>98.7%       | Jun 2019<br><b>101.1%</b>        | YTD<br>99.4% |



Mableton, GA - Condo/Coop

#### **New Listings** 5 **~~**25.0% **150.0%** from May 2020: from Jun 2019: 4 2 2019 YTD 2020 +/-19 16 -15.8% 5-year Jun average: 3



### Presented by **Donika Parker**

#### Maximum One Greater Atl. REALTORS

Email: donika@homesbydonika.com Work Phone: 770-919-8825 Mobile Phone: 404-519-5017 Web: www.homesbydonika.com



| Median<br>Sold Price         |               |