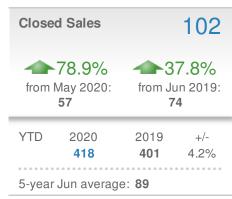

#### 110 **New Listings ~~**20.9% **~~**6.8% from May 2020: from Jun 2019: 91 103 2019 YTD 2020 +/-556 624 -10.9% 5-year Jun average: 115