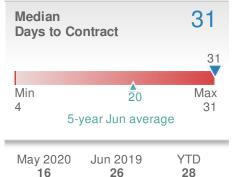

| Median<br>Days to Contract |     |                       | 14              |
|----------------------------|-----|-----------------------|-----------------|
|                            |     |                       | 14              |
| Min<br>12                  |     | 3<br>year Jun avera   | Max<br>14<br>ge |
| May 2<br><b>19</b>         | 020 | Jun 2019<br><b>12</b> | YTD<br>18       |