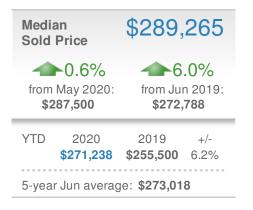

#### Maximum One Greater Atl. REALTORS

Email: donika@homesbydonika.com Work Phone: 770-919-8825 Mobile Phone: 404-519-5017 Web: www.homesbydonika.com

| Median<br>Sold Price                  |                          | \$283,000                      |             |
|---------------------------------------|--------------------------|--------------------------------|-------------|
| +-1.5%<br>from May 2020:<br>\$287,285 |                          | -6.1% from Jun 2019: \$301,450 |             |
| YTD                                   | 2020<br><b>\$281,342</b> | 2019<br><b>\$269,500</b>       | +/-<br>4.4% |
| 5-yea                                 | ır Jun averaç            | ge: <b>\$296,31</b>            | 7           |