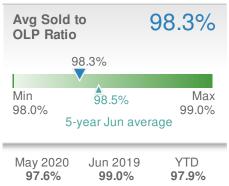

| Avg Sold t<br>OLP Ratio     | o <u>C</u>               | 7.5%         |
|-----------------------------|--------------------------|--------------|
| 97.5%                       | ^                        | Marr         |
| Min<br>97.5%<br>5- <u>y</u> | 98.09<br>year Jun avera  | 98.4%        |
| May 2020<br><b>97.3%</b>    | Jun 2019<br><b>98.4%</b> | YTD<br>97.3% |