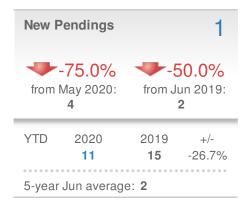

#### **New Listings** 5 **~~**25.0% **150.0%** from May 2020: from Jun 2019: 4 2 2019 YTD 2020 +/-19 16 -15.8% 5-year Jun average: 3