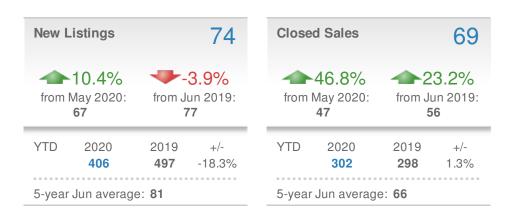

#### 110 **New Listings ~~**20.9% **~~**6.8% from May 2020: from Jun 2019: 91 103 2019 YTD 2020 +/-556 624 -10.9% 5-year Jun average: 115

#### **New Listings** 31 **~**55.0% **~~**29.2% from May 2020: from Jun 2019: 20 24 2019 YTD 2020 +/-134 108 24.1% 5-year Jun average: 31

| Close                          | d Sales            |                                         | 28           |
|--------------------------------|--------------------|-----------------------------------------|--------------|
| 180.0%<br>from May 2020:<br>10 |                    | <b>4</b> 75.0% from Jun 2019: <b>16</b> |              |
| YTD                            | 2020<br><b>104</b> | 2019<br><b>91</b>                       | +/-<br>14.3% |
| 5-year                         | Jun average        | e: 20                                   |              |