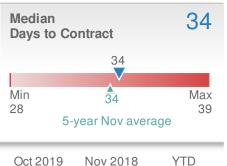

| Media<br>Days t | 31 |                      |                  |
|-----------------|----|----------------------|------------------|
|                 | 3  | 1                    |                  |
| Min<br>27       | 5- | 33<br>year Nov avera | Max<br>40<br>Ige |
| Oct 20          | 19 | Nov 2018             | YTD              |