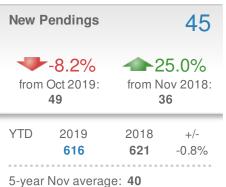

#### Maximum One Greater Atl. REALTORS

Email: donika@homesbydonika.com Work Phone: 770-919-8825 Mobile Phone: 404-519-5017 Web: www.homesbydonika.com

| New Pendings                  |                                          |                    | 65                           |
|-------------------------------|------------------------------------------|--------------------|------------------------------|
|                               | 7 <b>-5.8%</b><br>Oct 2019:<br><b>69</b> |                    | <b>7.5%</b><br>ov 2018:<br>1 |
| YTD                           | 2019<br><b>825</b>                       | 2018<br><b>796</b> | +/-<br>3.6%                  |
| 5-year Nov average: <b>57</b> |                                          |                    |                              |