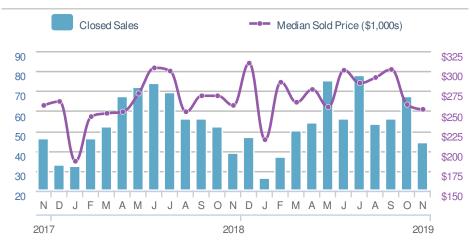

-----|----|----------------------|------------------|
|                 | 3  | 1                    |                  |
| Min<br>27       | 5- | 33<br>year Nov avera | Max<br>40<br>Ige |
| Oct 20          | 19 | Nov 2018             | YTD              |

27

19

| Avg Sold<br>OLP Ratio    |                          | 95.8%               |
|--------------------------|--------------------------|---------------------|
| 95.8%<br>Min<br>95.8%    | 96.5%<br>9ear Nov aver   | Max<br>97.6%<br>age |
| Oct 2019<br><b>96.8%</b> | Nov 2018<br><b>97.6%</b> | YTD<br>97.5%        |



Mableton, GA - Single Family

#### Presented by Donika Parker

#### Maximum One Greater Atl. REALTORS

Email: donika@homesbydonika.com Work Phone: 770-919-8825 Mobile Phone: 404-519-5017 Web: www.homesbydonika.com













28

17

| Avg Sold to<br>OLP Ratio |                          | 95.3%        |
|--------------------------|--------------------------|--------------|
| 95.3%<br>Min             | ▲<br>96.2%               | Max          |
| 95.3%<br>5               | -year Nov aver           | 97.7%<br>age |
| Oct 2019<br>96.6%        | Nov 2018<br><b>97.7%</b> | YTD<br>97.2% |



Mableton, GA - Townhouse

## Presented by **Donika Parker**

#### Maximum One Greater Atl. REALTORS

Email: donika@homesbydonika.com Work Phone: 770-919-8825 Mobile Phone: 404-519-5017 Web: www.homesbydonika.com

| New Listings 8                |                    |                    |                                       |  |
|-------------------------------|--------------------|--------------------|---------------------