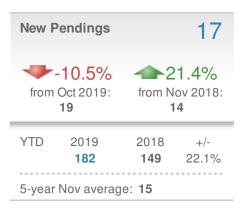

#### Maximum One Greater Atl. REALTORS

Email: donika@homesbydonika.com Work Phone: 770-919-8825 Mobile Phone: 404-519-5017 Web: www.homesbydonika.com

| New Pendings                  |                                          |                    | 65                           |
|-------------------------------|------------------------------------------|--------------------|------------------------------|
|                               | 7 <b>-5.8%</b><br>Oct 2019:<br><b>69</b> |                    | <b>7.5%</b><br>ov 2018:<br>1 |
| YTD                           | 2019<br><b>825</b>                       | 2018<br><b>796</b> | +/-<br>3.6%                  |
| 5-year Nov average: <b>57</b> |                                          |                    |                              |