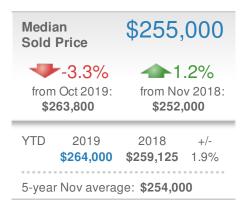

#### Maximum One Greater Atl. REALTORS

Email: donika@homesbydonika.com Work Phone: 770-919-8825 Mobile Phone: 404-519-5017 Web: www.homesbydonika.com

| New Pendings                  |                                          |                    | 65                           |
|-------------------------------|------------------------------------------|--------------------|------------------------------|
|                               | 7 <b>-5.8%</b><br>Oct 2019:<br><b>69</b> |                    | <b>7.5%</b><br>ov 2018:<br>1 |
| YTD                           | 2019<br><b>825</b>                       | 2018<br><b>796</b> | +/-<br>3.6%                  |
| 5-year Nov average: <b>57</b> |                                          |                    |                              |





| Active Listings        |                           | 186        |
|------------------------|---------------------------|------------|
|                        |                           | 186        |
| Min<br>145             | 163<br>5-year Nov average | Max<br>186 |
| Oct 2019<br><b>206</b> | Nov 2018<br><b>145</b>    |            |

| Media<br>Days t | 31 |                      |                  |
|-----------------|----|----------------------|------------------|
|                 | 3  | 1                    |                  |
| Min<br>27       | 5- | 33<br>year Nov avera | Max<br>40<br>Ige |
| Oct 20          | 19 | Nov 2018             | YTD              |

27

19

| Avg Sold<br>OLP Ratio    |                          | 95.8%               |
|--------------------------|-----