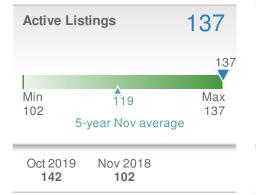

| Active Listings        |                           | 186        |
|------------------------|---------------------------|------------|
|                        |                           | 186        |
| Min<br>145             | 163<br>5-year Nov average | Max<br>186 |
| Oct 2019<br><b>206</b> | Nov 2018<br><b>145</b>    |            |