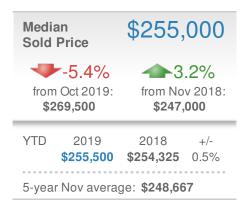

-year Nov average: <b>13</b> |                    |                    |                                       |  |

| Close                         | 11                                       |                    |                                     |
|-------------------------------|------------------------------------------|--------------------|-------------------------------------|
|                               | - <b>21.4%</b><br>Oct 2019:<br><b>14</b> |                    | <b>5.3%</b><br>ov 2018:<br><b>7</b> |
| YTD                           | 2019<br><b>160</b>                       | 2018<br><b>152</b> | +/-<br>5.3%                         |
| 5-year Nov average: <b>12</b> |                                          |                    |                                     |









| Media<br>Days te | -  | ontract                    | 16        |
|------------------|----|----------------------------|-----------|
| 16               |    |                            |           |
| Min<br>16        | 5- | 26                         | Max<br>40 |
| Oct 20           | _  | ,                          | VTD       |
| Oct 20           | _  | year Nov avera<br>Nov 2018 |           |

22

25





Mableton, GA - Condo/Coop

## Presented by **Donika Parker**

#### Maximum One Greater Atl. REALTORS

Email: donika@homesbydonika.com Work Phone: 770-919-8825 Mobile Phone: 404-519-5017 Web: www.homesbydonika.com

| New Listings |                         |                   | 2                             |
|--------------|-------------------------|-------------------|--------