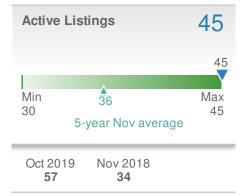

| Active Listings        |                           | 186        |
|------------------------|---------------------------|------------|
|                        |                           | 186        |
| Min<br>145             | 163<br>5-year Nov average | Max<br>186 |
| Oct 2019<br><b>206</b> | Nov 2018<br><b>145</b>    |            |