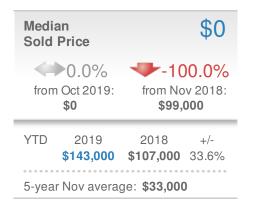

| Median<br>Days to Contract |                      | 0              | Avg Sold to<br>OLP Ratio |                           | 0.0%                 |
|----------------------------|----------------------|----------------|--------------------------|---------------------------|----------------------|
|                            |                      |                | 0.0%                     |                           |                      |
| jMin<br>0<br>5-            | year Nov averag      | Max<br>4<br>Je | 34.in%<br>0.0%<br>5      | -year Nov aver            | Max<br>102.2%<br>age |
| Oct 2019<br>0              | Nov 2018<br><b>4</b> | YTD<br>30      | Oct 2019<br><b>0.0%</b>  | Nov 2018<br><b>102.2%</b> | YTD<br>97.2%         |