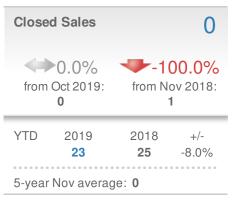

| Close                         | 11                                       |                    |                                     |
|-------------------------------|------------------------------------------|--------------------|-------------------------------------|
|                               | - <b>21.4%</b><br>Oct 2019:<br><b>14</b> |                    | <b>5.3%</b><br>ov 2018:<br><b>7</b> |
| YTD                           | 2019<br><b>160</b>                       | 2018<br><b>152</b> | +/-<br>5.3%                         |
| 5-year Nov average: <b>12</b> |                                          |                    |                                     |