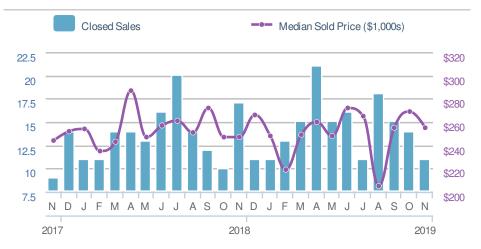

ear Nov average: <b>13</b> |                    |                    |                                       |  |

| Close                         | 11                                       |                    |                                     |
|-------------------------------|------------------------------------------|--------------------|-------------------------------------|
|                               | - <b>21.4%</b><br>Oct 2019:<br><b>14</b> |                    | <b>5.3%</b><br>ov 2018:<br><b>7</b> |
| YTD                           | 2019<br><b>160</b>                       | 2018<br><b>152</b> | +/-<br>5.3%                         |
| 5-year Nov average: <b>12</b> |                                          |                    |                                     |









| Media<br>Days te | -  | ontract                    | 16        |
|------------------|----|----------------------------|-----------|
| 16               |    |                            |           |
| Min<br>16        | 5- | 26                         | Max<br>40 |
| Oct 20           | _  | ,                          | VTD       |
| Oct 20           | _  | year Nov avera<br>Nov 2018 |           |

22

25





Mableton, GA - Condo/Coop

## Presented by **Donika Parker**

#### Maximum One Greater Atl. REALTORS

Email: donika@homesbydonika.com Work Phone: 770-919-8825 Mobile Phone: 404-519-5017 Web: www.homesbydonika.com

| New Listings |                         |                   | 2                             |
|--------------|-------------------------|-------------------|----------