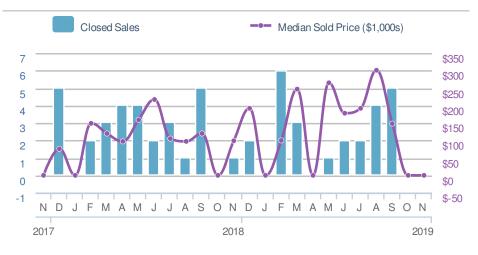

| Close                         | 11                                       |                    |                                     |
|-------------------------------|------------------------------------------|--------------------|-------------------------------------|
|                               | - <b>21.4%</b><br>Oct 2019:<br><b>14</b> |                    | <b>5.3%</b><br>ov 2018:<br><b>7</b> |
| YTD                           | 2019<br><b>160</b>                       | 2018<br><b>152</b> | +/-<br>5.3%                         |
| 5-year Nov average: <b>12</b> |                                          |                    |                                     |