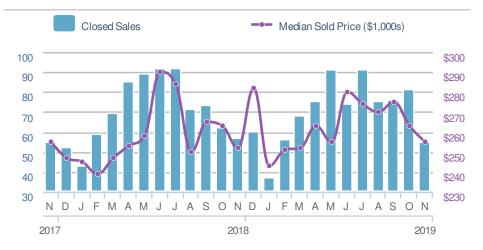

#### Maximum One Greater Atl. REALTORS

Email: donika@homesbydonika.com Work Phone: 770-919-8825 Mobile Phone: 404-519-5017 Web: www.homesbydonika.com

| New Pendings                  |                                          |                    | 65                           |
|-------------------------------|------------------------------------------|--------------------|------------------------------|
|                               | 7 <b>-5.8%</b><br>Oct 2019:<br><b>69</b> |                    | <b>7.5%</b><br>ov 2018:<br>1 |
| YTD                           | 2019<br><b>825</b>                       | 2018<br><b>796</b> | +/-<br>3.6%                  |
| 5-year Nov average: <b>57</b> |                                          |                    |                              |





| Active Listings        |                           | 186        |
|------------------------|---------------------------|------------|
|                        |                           | 186        |
| Min<br>145             | 163<br>5-year Nov average | Max<br>186 |
| Oct 2019<br><b>206</b> | Nov 2018<br><b>145</b>    |            |

| Media<br>Days t | 31 |                      |                  |
|-----------------|----|----------------------|------------------|
|                 | 3  | 1                    |                  |
| Min<br>27       | 5- | 33<br>year Nov avera | Max<br>40<br>Ige |
| Oct 20          | 19 | Nov 2018             | YTD              |

27

19

| Avg Sold<br>OLP Ratio    |                          | 95.8%               |
|--------------------------|-------