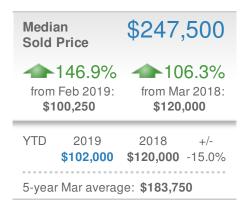

## **Maximum One Greater Atl. REALTORS**

















## **March 2019**

Mableton, GA - Townhouse

Presented by

#### **Donika Parker**

#### **Maximum One Greater Atl. REALTORS**





| New Pendings                  |                   | 21                    |              |
|-------------------------------|-------------------|-----------------------|--------------|
| 40.0% from Feb 2019:          |                   | 133.3% from Mar 2018: |              |
| YTD                           | 2019<br><b>48</b> | 2018<br><b>34</b>     | +/-<br>41.2% |
| 5-year Mar average: <b>15</b> |                   |                       |              |











### **March 2019**

Mableton, GA - Condo/Coop

Presented by

#### **Donika Parker**

#### **Maximum One Greater Atl. REALTORS**