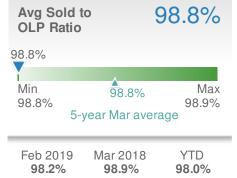

#### **Maximum One Greater Atl. REALTORS**

| New Pendings                  |                   | 21                    |              |
|-------------------------------|-------------------|-----------------------|--------------|
| 40.0% from Feb 2019:          |                   | 133.3% from Mar 2018: |              |
| YTD                           | 2019<br><b>48</b> | 2018<br><b>34</b>     | +/-<br>41.2% |
| 5-year Mar average: <b>15</b> |                   |                       |              |