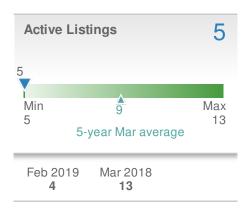

*Maximum One Greater Atl. REALTORS**

















## **March 2019**

Mableton, GA - Townhouse

Presented by

#### **Donika Parker**

#### **Maximum One Greater Atl. REALTORS**





| New Pendings                  |                   | 21                    |              |
|-------------------------------|-------------------|-----------------------|--------------|
| 40.0% from Feb 2019:          |                   | 133.3% from Mar 2018: |              |
| YTD                           | 2019<br><b>48</b> | 2018<br><b>34</b>     | +/-<br>41.2% |
| 5-year Mar average: <b>15</b> |                   |                       |              |











### **March 2019**

Mableton, GA - Condo/Coop

Presented by

#### **Donika Parker**

#### **Maximum One Greater Atl. REALTORS**