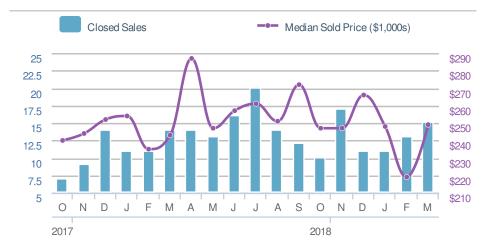

#### **Maximum One Greater Atl. REALTORS**

| New Pendings                  |                   | 21                    |              |
|-------------------------------|-------------------|-----------------------|--------------|
| 40.0% from Feb 2019:          |                   | 133.3% from Mar 2018: |              |
| YTD                           | 2019<br><b>48</b> | 2018<br><b>34</b>     | +/-<br>41.2% |
| 5-year Mar average: <b>15</b> |                   |                       |              |