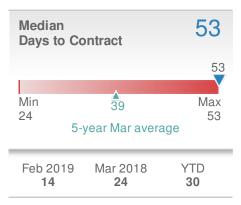

#### **Maximum One Greater Atl. REALTORS**

| New Pendings                  |                   | 21                    |              |
|-------------------------------|-------------------|-----------------------|--------------|
| 40.0% from Feb 2019:          |                   | 133.3% from Mar 2018: |              |
| YTD                           | 2019<br><b>48</b> | 2018<br><b>34</b>     | +/-<br>41.2% |
| 5-year Mar average: <b>15</b> |                   |                       |              |