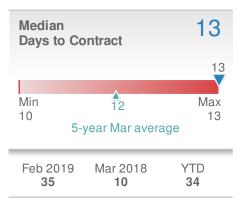

#### **Maximum One Greater Atl. REALTORS**

| New Pendings                  |                   | 21                    |              |
|-------------------------------|-------------------|-----------------------|--------------|
| 40.0% from Feb 2019:          |                   | 133.3% from Mar 2018: |              |
| YTD                           | 2019<br><b>48</b> | 2018<br><b>34</b>     | +/-<br>41.2% |
| 5-year Mar average: <b>15</b> |                   |                       |              |