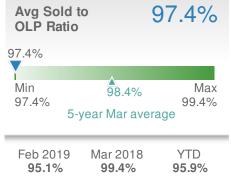

#### **Maximum One Greater Atl. REALTORS**

| New Pendings                  |                   | 21                    |              |
|-------------------------------|-------------------|-----------------------|--------------|
| 40.0% from Feb 2019:          |                   | 133.3% from Mar 2018: |              |
| YTD                           | 2019<br><b>48</b> | 2018<br><b>34</b>     | +/-<br>41.2% |
| 5-year Mar average: <b>15</b> |                   |                       |              |