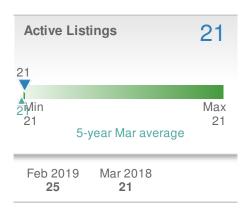

#### **Maximum One Greater Atl. REALTORS**

| New Pendings                  |                   | 21                    |              |
|-------------------------------|-------------------|-----------------------|--------------|
| 40.0% from Feb 2019:          |                   | 133.3% from Mar 2018: |              |
| YTD                           | 2019<br><b>48</b> | 2018<br><b>34</b>     | +/-<br>41.2% |
| 5-year Mar average: <b>15</b> |                   |                       |              |