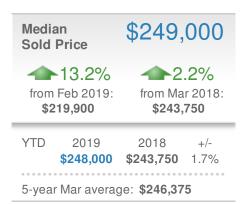

#### **Maximum One Greater Atl. REALTORS**

| New Pendings                  |                   | 21                    |              |
|-------------------------------|-------------------|-----------------------|--------------|
| 40.0% from Feb 2019:          |                   | 133.3% from Mar 2018: |              |
| YTD                           | 2019<br><b>48</b> | 2018<br><b>34</b>     | +/-<br>41.2% |
| 5-year Mar average: <b>15</b> |                   |                       |              |