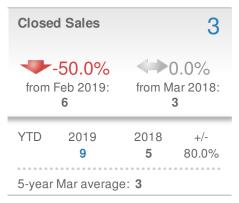

#### **Maximum One Greater Atl. REALTORS**

| New Pendings                  |                   | 21                    |              |
|-------------------------------|-------------------|-----------------------|--------------|
| 40.0% from Feb 2019:          |                   | 133.3% from Mar 2018: |              |
| YTD                           | 2019<br><b>48</b> | 2018<br><b>34</b>     | +/-<br>41.2% |
| 5-year Mar average: <b>15</b> |                   |                       |              |