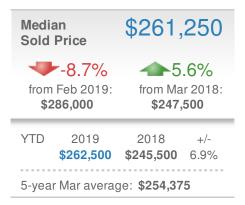

# March 2019

All Home Types Single Family Townhouse Condo/Coop

# Local Market Insight

Mableton, GA



Presented by

Donika Parker

Maximum One Greater Atl. REALTORS

Email: donika@homesbydonika.com Work Phone: 770-919-8825

Mobile Phone: 404-519-5017 Web: www.homesbydonika.com

## **March 2019**

Mableton, GA

Presented by

#### **Donika Parker**

#### **Maximum One Greater Atl. REALTORS**

















### **March 2019**

Mableton, GA - Single Family

Presented by

#### **Donika Parker**

#### **Maximum One Greater Atl. REALTORS**

















## **March 2019**

Mableton, GA - Townhouse

Presented by

#### **Donika Parker**

#### **Maximum One Greater Atl. REALTORS**





| New Pendings                  |                   | 21                    |              |
|-------------------------------|-------------------|-----------------------|--------------|
| 40.0% from Feb 2019:          |                   | 133.3% from Mar 2018: |              |
| YTD                           | 2019<br><b>48</b> | 2018<br><b>34</b>     | +/-<br>41.2% |
| 5-year Mar average: <b>15</b> |                   |                       |              |











### **March 2019**

Mableton, GA - Condo/Coop

Presented by

#### **Donika Parker**

#### **Maximum One Greater Atl. REALTORS**