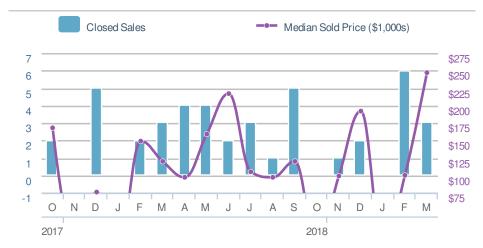

**Maximum One Greater Atl. REALTORS**

















## **March 2019**

Mableton, GA - Townhouse

Presented by

#### **Donika Parker**

#### **Maximum One Greater Atl. REALTORS**





| New Pendings                  |                   | 21                    |              |
|-------------------------------|-------------------|-----------------------|--------------|
| 40.0% from Feb 2019:          |                   | 133.3% from Mar 2018: |              |
| YTD                           | 2019<br><b>48</b> | 2018<br><b>34</b>     | +/-<br>41.2% |
| 5-year Mar average: <b>15</b> |                   |                       |              |











### **March 2019**

Mableton, GA - Condo/Coop

Presented by

#### **Donika Parker**

#### **Maximum One Greater Atl. REALTORS**