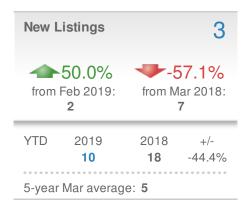

#### **Maximum One Greater Atl. REALTORS**

| New Pendings                  |                   | 21                    |              |
|-------------------------------|-------------------|-----------------------|--------------|
| 40.0% from Feb 2019:          |                   | 133.3% from Mar 2018: |              |
| YTD                           | 2019<br><b>48</b> | 2018<br><b>34</b>     | +/-<br>41.2% |
| 5-year Mar average: <b>15</b> |                   |                       |              |