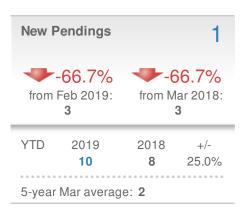

#### **Maximum One Greater Atl. REALTORS**

| New Pendings                  |                   | 21                    |              |
|-------------------------------|-------------------|-----------------------|--------------|
| 40.0% from Feb 2019:          |                   | 133.3% from Mar 2018: |              |
| YTD                           | 2019<br><b>48</b> | 2018<br><b>34</b>     | +/-<br>41.2% |
| 5-year Mar average: <b>15</b> |                   |                       |              |