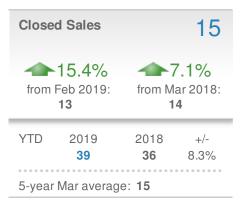

#### **Maximum One Greater Atl. REALTORS**

| New Pendings                  |                   | 21                    |              |
|-------------------------------|-------------------|-----------------------|--------------|
| 40.0% from Feb 2019:          |                   | 133.3% from Mar 2018: |              |
| YTD                           | 2019<br><b>48</b> | 2018<br><b>34</b>     | +/-<br>41.2% |
| 5-year Mar average: <b>15</b> |                   |                       |              |