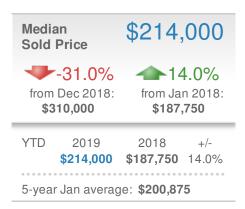

-8825

Mobile Phone: 404-519-5017 Web: www.homesbydonika.com

## January 2019

Mableton, GA

Presented by

#### **Donika Parker**

#### **Maximum One Greater Atl. REALTORS**





| New Pendings                  |                   | 64                      |              |
|-------------------------------|-------------------|-------------------------|--------------|
| 48.8% from Dec 2018:          |                   | 16.4% from Jan 2018: 55 |              |
| YTD                           | 2019<br><b>64</b> | 2018<br><b>55</b>       | +/-<br>16.4% |
| 5-year Jan average: <b>60</b> |                   |                         |              |











## January 2019

Mableton, GA - Single Family

Presented by

#### **Donika Parker**

#### **Maximum One Greater Atl. REALTORS**

















## January 2019

Mableton, GA - Townhouse

Presented by

#### **Donika Parker**

#### **Maximum One Greater Atl. REALTORS**

















## January 2019

Mableton, GA - Condo/Coop

Presented by

#### **Donika Parker**

#### **Maximum One Greater Atl. REALTORS**