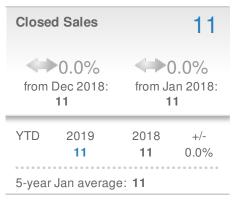

*Maximum One Greater Atl. REALTORS**





| New Pendings                  |                   | 64                      |              |
|-------------------------------|-------------------|-------------------------|--------------|
| 48.8% from Dec 2018:          |                   | 16.4% from Jan 2018: 55 |              |
| YTD                           | 2019<br><b>64</b> | 2018<br><b>55</b>       | +/-<br>16.4% |
| 5-year Jan average: <b>60</b> |                   |                         |              |











## January 2019

Mableton, GA - Single Family

Presented by

#### **Donika Parker**

#### **Maximum One Greater Atl. REALTORS**

















## January 2019

Mableton, GA - Townhouse

Presented by

#### **Donika Parker**

#### **Maximum One Greater Atl. REALTORS**

















## January 2019

Mableton, GA - Condo/Coop

Presented by

#### **Donika Parker**

#### **Maximum One Greater Atl. REALTORS**