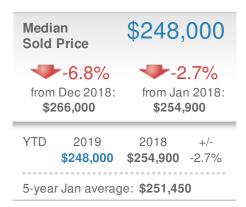

imum One Greater Atl. REALTORS**





| New Pendings                  |                   | 64                      |              |
|-------------------------------|-------------------|-------------------------|--------------|
| 48.8% from Dec 2018:          |                   | 16.4% from Jan 2018: 55 |              |
| YTD                           | 2019<br><b>64</b> | 2018<br><b>55</b>       | +/-<br>16.4% |
| 5-year Jan average: <b>60</b> |                   |                         |              |











## January 2019

Mableton, GA - Single Family

Presented by

#### **Donika Parker**

#### **Maximum One Greater Atl. REALTORS**

















## January 2019

Mableton, GA - Townhouse

Presented by

#### **Donika Parker**

#### **Maximum One Greater Atl. REALTORS**

















## January 2019

Mableton, GA - Condo/Coop

Presented by

#### **Donika Parker**

#### **Maximum One Greater Atl. REALTORS**