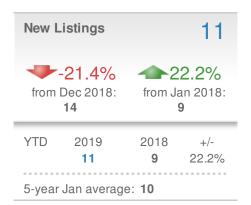

**Maximum One Greater Atl. REALTORS**





| New Pendings                  |                   | 64                      |              |
|-------------------------------|-------------------|-------------------------|--------------|
| 48.8% from Dec 2018:          |                   | 16.4% from Jan 2018: 55 |              |
| YTD                           | 2019<br><b>64</b> | 2018<br><b>55</b>       | +/-<br>16.4% |
| 5-year Jan average: <b>60</b> |                   |                         |              |











## January 2019

Mableton, GA - Single Family

Presented by

#### **Donika Parker**

#### **Maximum One Greater Atl. REALTORS**

















## January 2019

Mableton, GA - Townhouse

Presented by

#### **Donika Parker**

#### **Maximum One Greater Atl. REALTORS**

















## January 2019

Mableton, GA - Condo/Coop

Presented by

#### **Donika Parker**

#### **Maximum One Greater Atl. REALTORS**