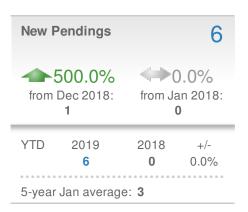

#### **Maximum One Greater Atl. REALTORS**

| New Pendings                  |                   | 64                      |              |
|-------------------------------|-------------------|-------------------------|--------------|
| 48.8% from Dec 2018:          |                   | 16.4% from Jan 2018: 55 |              |
| YTD                           | 2019<br><b>64</b> | 2018<br><b>55</b>       | +/-<br>16.4% |
| 5-year Jan average: <b>60</b> |                   |                         |              |