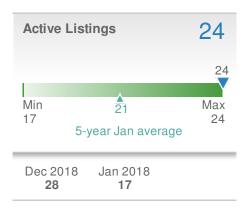

One Greater Atl. REALTORS**





| New Pendings                  |                   | 64                      |              |
|-------------------------------|-------------------|-------------------------|--------------|
| 48.8% from Dec 2018:          |                   | 16.4% from Jan 2018: 55 |              |
| YTD                           | 2019<br><b>64</b> | 2018<br><b>55</b>       | +/-<br>16.4% |
| 5-year Jan average: <b>60</b> |                   |                         |              |











## January 2019

Mableton, GA - Single Family

Presented by

#### **Donika Parker**

#### **Maximum One Greater Atl. REALTORS**

















## January 2019

Mableton, GA - Townhouse

Presented by

#### **Donika Parker**

#### **Maximum One Greater Atl. REALTORS**

















## January 2019

Mableton, GA - Condo/Coop

Presented by

#### **Donika Parker**

#### **Maximum One Greater Atl. REALTORS**