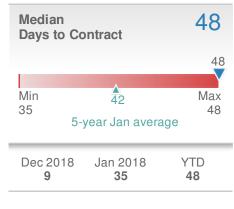

ne Greater Atl. REALTORS**





| New Pendings                  |                   | 64                      |              |
|-------------------------------|-------------------|-------------------------|--------------|
| 48.8% from Dec 2018:          |                   | 16.4% from Jan 2018: 55 |              |
| YTD                           | 2019<br><b>64</b> | 2018<br><b>55</b>       | +/-<br>16.4% |
| 5-year Jan average: <b>60</b> |                   |                         |              |











## January 2019

Mableton, GA - Single Family

Presented by

#### **Donika Parker**

#### **Maximum One Greater Atl. REALTORS**

















## January 2019

Mableton, GA - Townhouse

Presented by

#### **Donika Parker**

#### **Maximum One Greater Atl. REALTORS**

















## January 2019

Mableton, GA - Condo/Coop

Presented by

#### **Donika Parker**

#### **Maximum One Greater Atl. REALTORS**