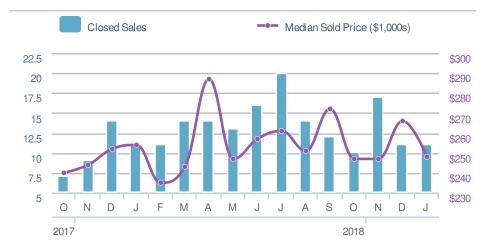

um One Greater Atl. REALTORS**





| New Pendings                  |                   | 64                      |              |
|-------------------------------|-------------------|-------------------------|--------------|
| 48.8% from Dec 2018:          |                   | 16.4% from Jan 2018: 55 |              |
| YTD                           | 2019<br><b>64</b> | 2018<br><b>55</b>       | +/-<br>16.4% |
| 5-year Jan average: <b>60</b> |                   |                         |              |











## January 2019

Mableton, GA - Single Family

Presented by

#### **Donika Parker**

#### **Maximum One Greater Atl. REALTORS**

















## January 2019

Mableton, GA - Townhouse

Presented by

#### **Donika Parker**

#### **Maximum One Greater Atl. REALTORS**

















## January 2019

Mableton, GA - Condo/Coop

Presented by

#### **Donika Parker**

#### **Maximum One Greater Atl. REALTORS**