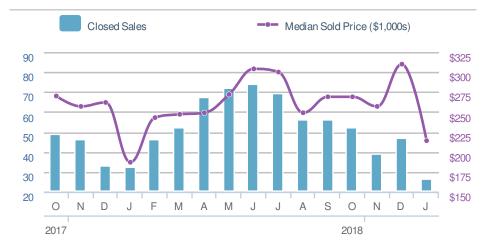

825

Mobile Phone: 404-519-5017 Web: www.homesbydonika.com

## January 2019

Mableton, GA

Presented by

#### **Donika Parker**

#### **Maximum One Greater Atl. REALTORS**





| New Pendings                  |                   | 64                      |              |
|-------------------------------|-------------------|-------------------------|--------------|
| 48.8% from Dec 2018:          |                   | 16.4% from Jan 2018: 55 |              |
| YTD                           | 2019<br><b>64</b> | 2018<br><b>55</b>       | +/-<br>16.4% |
| 5-year Jan average: <b>60</b> |                   |                         |              |











## January 2019

Mableton, GA - Single Family

Presented by

#### **Donika Parker**

#### **Maximum One Greater Atl. REALTORS**

















## January 2019

Mableton, GA - Townhouse

Presented by

#### **Donika Parker**

#### **Maximum One Greater Atl. REALTORS**

















## January 2019

Mableton, GA - Condo/Coop

Presented by

#### **Donika Parker**

#### **Maximum One Greater Atl. REALTORS**