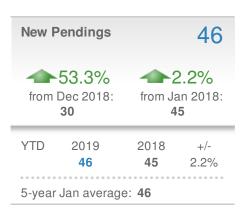

#### **Maximum One Greater Atl. REALTORS**

| New Pendings                  |                   | 64                      |              |
|-------------------------------|-------------------|-------------------------|--------------|
| 48.8% from Dec 2018:          |                   | 16.4% from Jan 2018: 55 |              |
| YTD                           | 2019<br><b>64</b> | 2018<br><b>55</b>       | +/-<br>16.4% |
| 5-year Jan average: <b>60</b> |                   |                         |              |