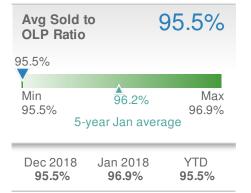

obile Phone: 404-519-5017 Web: www.homesbydonika.com

## January 2019

Mableton, GA

Presented by

#### **Donika Parker**

#### **Maximum One Greater Atl. REALTORS**





| New Pendings                  |                   | 64                      |              |
|-------------------------------|-------------------|-------------------------|--------------|
| 48.8% from Dec 2018:          |                   | 16.4% from Jan 2018: 55 |              |
| YTD                           | 2019<br><b>64</b> | 2018<br><b>55</b>       | +/-<br>16.4% |
| 5-year Jan average: <b>60</b> |                   |                         |              |











## January 2019

Mableton, GA - Single Family

Presented by

#### **Donika Parker**

#### **Maximum One Greater Atl. REALTORS**

















## January 2019

Mableton, GA - Townhouse

Presented by

#### **Donika Parker**

#### **Maximum One Greater Atl. REALTORS**

















## January 2019

Mableton, GA - Condo/Coop

Presented by

#### **Donika Parker**

#### **Maximum One Greater Atl. REALTORS**