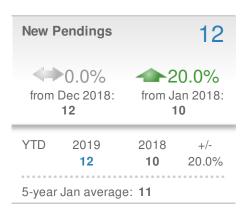

#### **Maximum One Greater Atl. REALTORS**

| New Pendings                  |                   | 64                      |              |
|-------------------------------|-------------------|-------------------------|--------------|
| 48.8% from Dec 2018:          |                   | 16.4% from Jan 2018: 55 |              |
| YTD                           | 2019<br><b>64</b> | 2018<br><b>55</b>       | +/-<br>16.4% |
| 5-year Jan average: <b>60</b> |                   |                         |              |