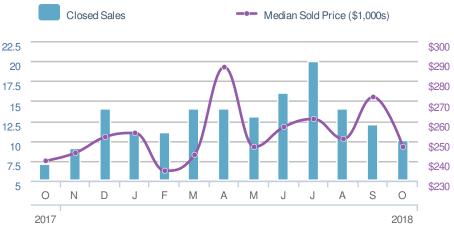

#### Maximum One Greater Atl. REALTORS

Email: donika@homesbydonika.com Work Phone: 770-919-8825 Mobile Phone: 404-519-5017 Web: www.homesbydonika.com

| New Listin                | gs                | 60                                    | Close  | d Sales                                |                    | 52                            |
|---------------------------|-------------------|---------------------------------------|--------|----------------------------------------|--------------------|-------------------------------|
| +-9.1<br>from Sep 2<br>66 | 018: from (       | <b>5.3%</b><br>Det 2017:<br><b>57</b> |        | <b>-7.1%</b><br>Sep 2018:<br><b>56</b> |                    | <b>5.1%</b><br>Oct 2017:<br>9 |
| YTD 20 <sup>-</sup><br>77 |                   | +/-<br>-1.4%                          | YTD    | 2018<br><b>576</b>                     | 2017<br><b>552</b> | +/-<br>4.3%                   |
| 5-year Oct a              | verage: <b>59</b> |                                       | 5-year | Oct averag                             | e: <b>51</b>       |                               |