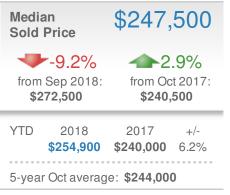

| Medi<br>Sold | an<br>Price                    | \$269,                               | 950         |
|--------------|--------------------------------|--------------------------------------|-------------|
| from         | • 0.4%<br>Sep 2018:<br>269,000 | -0.0%<br>from Oct 2017:<br>\$270,000 |             |
| YTD          | 2018<br><b>\$274,950</b>       | 2017<br><b>\$255,000</b>             | +/-<br>7.8% |
| 5-yea        | r Oct averag                   | e: <b>\$269,97</b> \$                | 5           |