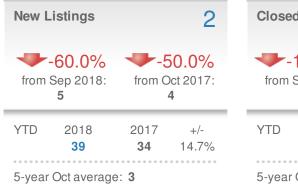

#### **New Listings** 80 🕊-12.1% **-7.0%** from Sep 2018: from Oct 2017: 91 86 2017 YTD 2018 +/-984 980 0.4% 5-year Oct average: 83