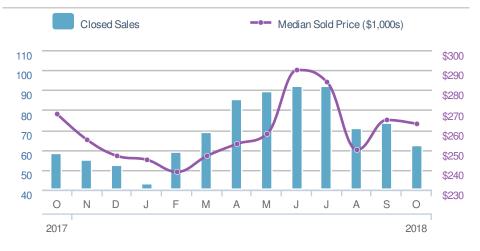

TD 2018 +/-984 980 0.4% 5-year Oct average: 83



## Presented by **Donika Parker**

#### Maximum One Greater Atl. REALTORS

Email: donika@homesbydonika.com Work Phone: 770-919-8825 Mobile Phone: 404-519-5017 Web: www.homesbydonika.com

| New Pendings                  |                                       | 61                 |             |  |
|-------------------------------|---------------------------------------|--------------------|-------------|--|
|                               | <b>1.7%</b><br>Sep 2018:<br><b>60</b> | from O<br>5        | ct 2017:    |  |
| YTD 2018<br><b>745</b>        |                                       | 2017<br><b>704</b> | +/-<br>5.8% |  |
| 5-year Oct average: <b>59</b> |                                       |                    |             |  |







| Median<br>Days to C | Contract                 | 18        |
|---------------------|--------------------------|-----------|
| 18                  |                          |           |
| Min<br>18<br>5      | 25<br>5-year Oct average | Max<br>32 |
| Sep 2018            | Oct 2017                 | YTD       |

32

16

22

| Avg Sold<br>OLP Ratio       |                          | 97.7%               |
|-----------------------------|--------------------------|---------------------|
| 97.7%<br>Min<br>97.7%<br>5- | 98.6%<br>year Oct avera  | Max<br>99.5%<br>age |
| Sep 2018<br><b>97.4%</b>    | Oct 2017<br><b>99.5%</b> | YTD<br>98.0%        |



Mableton, GA - Single Family

## Presented by **Donika Parker**

#### Maximum One Greater Atl. REALTORS

Email: donika@homesbydonika.com Work