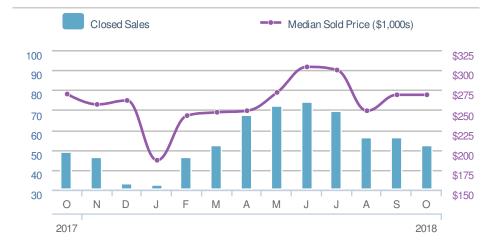

#### Maximum One Greater Atl. REALTORS

Email: donika@homesbydonika.com Work Phone: 770-919-8825 Mobile Phone: 404-519-5017 Web: www.homesbydonika.com

| New Listin                | gs                | 60                                    | Close  | d Sales                                |                    | 52                            |
|---------------------------|-------------------|---------------------------------------|--------|----------------------------------------|--------------------|-------------------------------|
| +-9.1<br>from Sep 2<br>66 | 018: from (       | <b>5.3%</b><br>Det 2017:<br><b>57</b> |        | <b>-7.1%</b><br>Sep 2018:<br><b>56</b> |                    | <b>5.1%</b><br>Oct 2017:<br>9 |
| YTD 20 <sup>-</sup><br>77 |                   | +/-<br>-1.4%                          | YTD    | 2018<br><b>576</b>                     | 2017<br><b>552</b> | +/-<br>4.3%                   |
| 5-year Oct a              | verage: <b>59</b> |                                       | 5-year | Oct averag                             | e: <b>51</b>       |                               |

| Medi<br>Sold | an<br>Price                    | \$269,                               | 950         |
|--------------|--------------------------------|--------------------------------------|-------------|
| from         | • 0.4%<br>Sep 2018:<br>269,000 | -0.0%<br>from Oct 2017:<br>\$270,000 |             |
| YTD          | 2018<br><b>\$274,950</b>       | 2017<br><b>\$255,000</b>             | +/-<br>7.8% |
| 5-yea        | r Oct averag                   | e: <b>\$269,97</b> \$                | 5           |