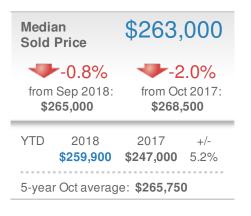

| Medi<br>Sold | an<br>Price                    | \$269,                               | 950         |
|--------------|--------------------------------|--------------------------------------|-------------|
| from         | • 0.4%<br>Sep 2018:<br>269,000 | -0.0%<br>from Oct 2017:<br>\$270,000 |             |
| YTD          | 2018<br><b>\$274,950</b>       | 2017<br><b>\$255,000</b>             | +/-<br>7.8% |
| 5-yea        | r Oct averag                   | e: <b>\$269,97</b> \$                | 5           |