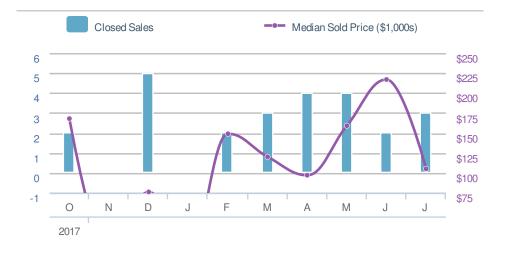

### Maximum One Greater Atl. REALTORS

Email: donika@homesbydonika.com Work Phone: 770-919-8825 Mobile Phone: 404-519-5017 Web: www.homesbydonika.com

| New Listings                            |                  | 3                     | CI  | ose  | d Sales                               |                  | 3                            |
|-----------------------------------------|------------------|-----------------------|-----|------|---------------------------------------|------------------|------------------------------|
| <b>50.0%</b> from Jun 2018:<br><b>2</b> |                  | ).0%<br>ul 2017:<br>0 |     |      | <b>50.0%</b><br>Jun 2018:<br><b>2</b> | from J           | ).0%<br>ul 2017:<br><b>0</b> |
| YTD 2018<br><b>29</b>                   | 2017<br><b>0</b> | +/-<br>0.0%           | ΥT  | D    | 2018<br><b>18</b>                     | 2017<br><b>0</b> | +/-<br>0.0%                  |
| 5-year Jul average                      | e: <b>3</b>      |                       | 5-) | /ear | Jul average                           | e: <b>3</b>      |                              |