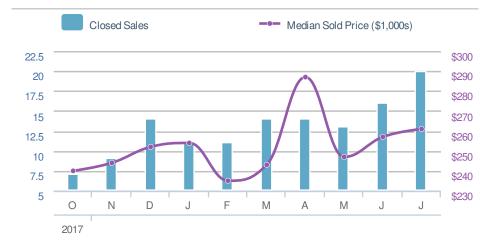

| Closed Sa              | ales               |                  | 92                            |
|------------------------|--------------------|------------------|-------------------------------|
| ++0.<br>from Jun<br>92 |                    |                  | 0.0%<br>Iul 2017:<br><b>0</b> |
|                        | 018<br>5 <b>29</b> | 2017<br><b>0</b> | +/-<br>0.0%                   |