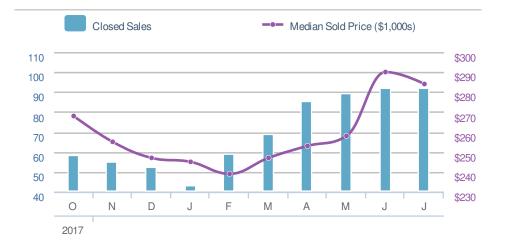

| Closed Sa              | ales               |                  | 92                            |
|------------------------|--------------------|------------------|-------------------------------|
| ++0.<br>from Jun<br>92 |                    |                  | 0.0%<br>Iul 2017:<br><b>0</b> |
|                        | 018<br>5 <b>29</b> | 2017<br><b>0</b> | +/-<br>0.0%                   |

| Media<br>Sold                                  | an<br>Price   | \$284                   | ,750 |
|------------------------------------------------|---------------|-------------------------|------|
| +-1.8%<br>from Jun 2018:<br>\$290,000          |               | 0.0% from Jul 2017: \$0 |      |
| YTD 2018 2017 +/-<br><b>\$260,000 \$0</b> 0.0% |               | +/-<br>0.0%             |      |
| 5-yea                                          | r Jul average | e: <b>\$284,75</b>      | 0    |