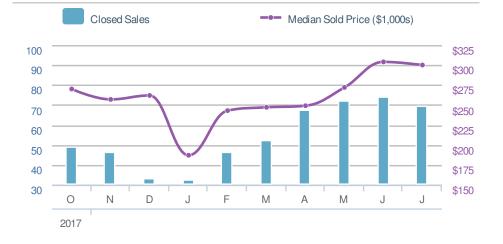

#### **New Listings** 83 <₽>0.0% **-9.8%** from Jun 2018: from Jul 2017: 92 0 YTD 2017 2018 +/-576 0 0.0% 5-year Jul average: 83

| Close  | d Sales                                  |                  | 69                   |
|--------|------------------------------------------|------------------|----------------------|
|        | 7 <b>-6.8%</b><br>Jun 2018:<br><b>74</b> |                  | ).0%<br>ul 2017<br>) |
| YTD    | 2018<br><b>412</b>                       | 2017<br><b>0</b> | +/-<br>0.0%          |
| 5-year | Jul average                              | : 69             |                      |

#### 69 ► 0.0% m Jul 2017: 0 7 +/-0.0% New Pendings 13.6% from Jun 2018: 59 YTD 2018 436

5-year Jul average: **67** 

| Medi<br>Sold                                   | an<br>Price                                                                              | \$300              | ,000     |
|------------------------------------------------|------------------------------------------------------------------------------------------|--------------------|----------|
| from                                           | <ul> <li>-1.5%</li> <li>rom Jun 2018: from Ju</li> <li>\$304,500</li> <li>\$0</li> </ul> |                    | ul 2017: |
| YTD 2018 2017 +/-<br><b>\$278,000 \$0</b> 0.0% |                                                                                          | +/-<br>0.0%        |          |
| 5-yea                                          | r Jul averag                                                                             | e: <b>\$300,00</b> | 0        |