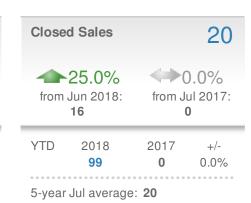

| Closed Sa              | ales               |                  | 92                            |
|------------------------|--------------------|------------------|-------------------------------|
| ++0.<br>from Jun<br>92 |                    |                  | 0.0%<br>Iul 2017:<br><b>0</b> |
|                        | 018<br>5 <b>29</b> | 2017<br><b>0</b> | +/-<br>0.0%                   |