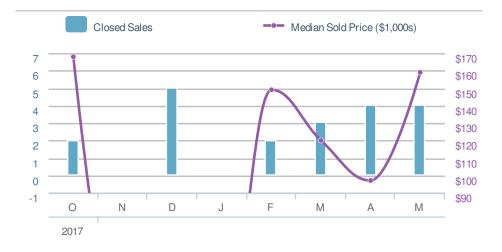

May average: <b>4</b> |                                       |                  |                       |

| Median<br>Sold Price                              |                          | \$159,500                                |             |
|---------------------------------------------------|--------------------------|------------------------------------------|-------------|
| <b>64.4%</b><br>from Apr 2018:<br><b>\$97,000</b> |                          | <b>0.0%</b> from May 2017:<br><b>\$0</b> |             |
| YTD                                               | 2018<br><b>\$104,000</b> | 2017<br><b>\$0</b>                       | +/-<br>0.0% |
| 5-year May average: <b>\$159,500</b>              |                          |                                          |             |





| Median<br>Days to Co  | ontract              | 53               |
|-----------------------|----------------------|------------------|
| 53                    |                      | _                |
| 53<br>53<br>53<br>5-  | year May avera       | Max<br>53<br>age |
| Apr 2018<br><b>14</b> | May 2017<br><b>0</b> | YTD<br><b>41</b> |

| Avg Sold to<br>OLP Ratio | to 1(                   | )3.4%                |
|--------------------------|-------------------------|----------------------|
| 103.4%                   |                         | _                    |
| 103.4%<br>103.4%<br>5-   | year May aver           | Max<br>103.4%<br>age |
| Apr 2018<br><b>92.6%</b> | May 2017<br><b>0.0%</b> | YTD<br>99.8%         |