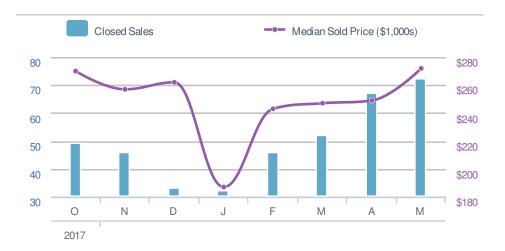

## Presented by **Donika Parker**

**New Pendings** 

**-8.2%** from Apr 2018:

73

2018 310

5-year May average: 67

YTD

#### Maximum One Greater Atl. REALTORS

67

+/-

0.0%

<₽>0.0%

from May 2017:

0

2017

0

Email: donika@homesbydonika.com Work Phone: 770-919-8825 Mobile Phone: 404-519-5017 Web: www.homesbydonika.com

| 72                          |                | d Sales                               | Close  | 98                    |                  | istings.                                | New L  |
|-----------------------------|----------------|---------------------------------------|--------|-----------------------|------------------|-----------------------------------------|--------|
| 0.0%<br>from May 2017:<br>0 |                | <b>7.5%</b><br>Apr 2018:<br><b>67</b> |        | ).0%<br>ay 2017:<br>) | from Ma          | <b>-8.4%</b><br>Apr 2018:<br><b>107</b> | from   |
| 2017 +/-<br><b>0</b> 0.0%   |                | 2018<br><b>269</b>                    | YTD    | +/-<br>0.0%           | 2017<br><b>0</b> | 2018<br><b>401</b>                      | ΥTD    |
| · 72                        | ne: <b>7</b> 2 | May avera                             | 5-vear |                       | e: <b>98</b>     | May averag                              | 5-vear |