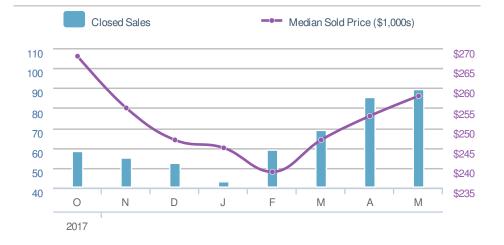

0

Email: donika@homesbydonika.com Work Phone: 770-919-8825 Mobile Phone: 404-519-5017 Web: www.homesbydonika.com

| 72                          |                | d Sales                               | Close  | 98                    |                  | istings.                                | New L  |
|-----------------------------|----------------|---------------------------------------|--------|-----------------------|------------------|-----------------------------------------|--------|
| 0.0%<br>from May 2017:<br>0 |                | <b>7.5%</b><br>Apr 2018:<br><b>67</b> |        | ).0%<br>ay 2017:<br>) | from Ma          | <b>-8.4%</b><br>Apr 2018:<br><b>107</b> | from   |
| 2017 +/-<br><b>0</b> 0.0%   |                | 2018<br><b>269</b>                    | YTD    | +/-<br>0.0%           | 2017<br><b>0</b> | 2018<br><b>401</b>                      | ΥTD    |
| · 72                        | ne: <b>7</b> 2 | May avera                             | 5-vear |                       | e: <b>98</b>     | May averag                              | 5-vear |