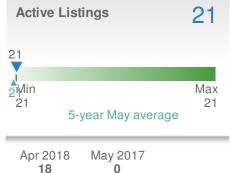

| Active Listings |       | 163                  |                     |
|-----------------|-------|----------------------|---------------------|
| 163             |       |                      |                     |
| 103in<br>163    | 5-yea | r May ave            | Max<br>163<br>erage |
| Apr 20          | )18 M | lay 2017<br><b>0</b> |                     |