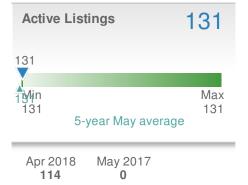

| Active Listings |       | 163                  |                     |
|-----------------|-------|----------------------|---------------------|
| 163             |       |                      |                     |
| 103in<br>163    | 5-yea | r May ave            | Max<br>163<br>erage |
| Apr 20          | )18 M | lay 2017<br><b>0</b> |                     |