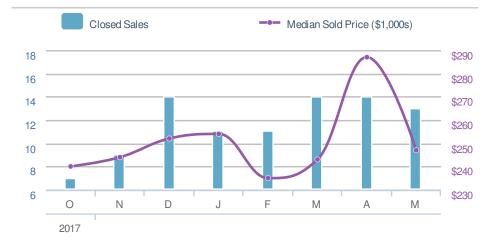

| 2017<br><b>0</b> | +/-<br>0.0%           |
| 5-year       | May averag                              | e: <b>12</b>     |                       |

| Medi<br>Sold                         | an<br>Price                           | \$247              | ,500                  |
|--------------------------------------|---------------------------------------|--------------------|-----------------------|
| from                                 | <b>-13.8%</b><br>Apr 2018:<br>287,071 |                    | ).0%<br>ay 2017:<br>0 |
| YTD                                  | 2018<br><b>\$250,000</b>              | 2017<br><b>\$0</b> | +/-<br>0.0%           |
| 5-year May average: <b>\$247,500</b> |                                       |                    |                       |





| Median<br>Days to Co | ontract        | 10               |
|----------------------|----------------|------------------|
| 10                   |                | _                |
| 10/in<br>10<br>5-    | year May avera | Max<br>10<br>age |
| Apr 2018             | May 2017       | YTD              |

16

| Avg Sold t<br>OLP Ratio | to C           | 98.5%               |
|-------------------------|----------------|---------------------|
| 98.5%                   | _              |                     |
| 98.5%<br>98.5%<br>5-    | year May avera | Max<br>98.5%<br>age |
| Apr 2018                | May 2017       | YTD                 |

0.0%

98.1%

### Apr 2018 May 2017 **14 0**

98.1%

Mableton, GA - Condo/Coop

#### Presented by **Donika Parker**

#### Maximum One Greater Atl. REAL