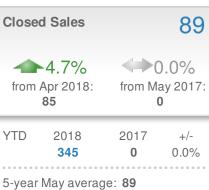

| rom Apr 2018:               |            | from May 2017: |      |  |  |
|-----------------------------|------------|----------------|------|--|--|
| <b>85</b>                   |            | <b>0</b>       |      |  |  |
| D                           | 2018       | 2017           | +/-  |  |  |
|                             | <b>345</b> | <b>0</b>       | 0.0% |  |  |
| /ear May average: <b>89</b> |            |                |      |  |  |