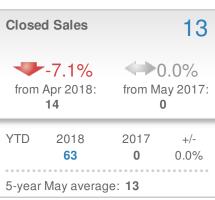

|
| 8                            |          |
| 8<br>8<br>5-year May average | Max<br>8 |
|                              |          |

| Apr 2018 | May 2017 | YTD |
|----------|----------|-----|
| <b>9</b> | <b>0</b> | 15  |
|          |          |     |

| Avg Sold to<br>OLP Ratio | o Ç                     | 99.0%               |
|--------------------------|-------------------------|---------------------|
| 99.0%                    |                         | _                   |
| 99.0%<br>99.0%<br>5-     | year May aver           | Max<br>99.0%<br>age |
| Apr 2018<br><b>99.1%</b> | May 2017<br><b>0.0%</b> | YTD<br>98.3%        |



Mableton, GA - Townhouse

#### 18 **New Listings** <₽0.0% **~~**38.5% from Apr 2018: from May 2017: 13 0 YTD 2018 2017 +/-70 0 0.0% 5-year May average: 18



## Presented by **Donika Parker**

### Maximum One Greater Atl. REALTORS

Email: donika@homesbydonika.com Work Phone: 770-919-8825 Mobile Phone: 404-519-5017 Web: www.homesbydonika.com

| New Pendings |                                         |                  | 12                    |
|--------------|-----------------------------------------|------------------|-----------------------|
|              | <b>7-7.7%</b><br>Apr 2018:<br><b>13</b> |                  | ).0%<br>ay 2017:<br>) |
| YTD          | 2018<br><b>59</b>                       | 2017<br><b>0</b> | +/-<br>0.0%           |
| 5-year       | May averag                              | e: <b>12</b>     |                       |

| Medi<br>Sold                         | an<br>Price                           | \$247              |