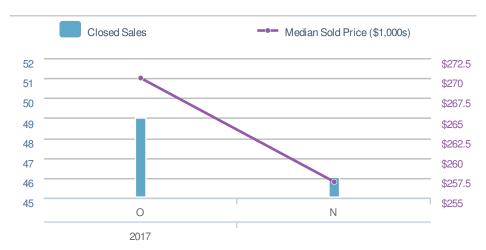

5017 Web: www.homesbydonika.com

## November 2017

Mableton, GA

Presented by

#### **Donika Parker**

#### **Maximum One Greater Atl. REALTORS**





| New Pendings                  |                    | 55                     |             |  |  |
|-------------------------------|--------------------|------------------------|-------------|--|--|
| -3.5%<br>from Oct 2017:<br>57 |                    | 0.0%<br>from Nov 2016: |             |  |  |
| YTD                           | 2017<br><b>759</b> | 2016<br><b>0</b>       | +/-<br>0.0% |  |  |
| 5-year Nov average: <b>55</b> |                    |                        |             |  |  |











## November 2017

Mableton, GA - Single Family

Presented by

#### **Donika Parker**

#### **Maximum One Greater Atl. REALTORS**

















## November 2017

Mableton, GA - Townhouse

Presented by

#### **Donika Parker**

#### **Maximum One Greater Atl. REALTORS**





| New F                  | endings            |                     | 13          |  |  |
|------------------------|--------------------|---------------------|-------------|--|--|
| 8.3% from Oct 2017:    |                    | 0.0% from Nov 2016: |             |  |  |
| YTD                    | 2017<br><b>144</b> | 2016<br><b>0</b>    | +/-<br>0.0% |  |  |
| 5-year Nov average: 13 |                    |                     |             |  |  |











## November 2017

Mableton, GA - Condo/Coop

Presented by

#### **Donika Parker**

#### **Maximum One Greater Atl. REALTORS**