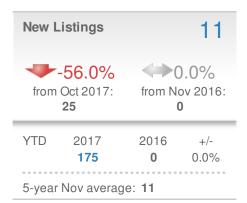

## November 2017

Mableton, GA - Townhouse

Presented by

#### **Donika Parker**

#### **Maximum One Greater Atl. REALTORS**

| New F                  | endings            |                     | 13          |  |  |
|------------------------|--------------------|---------------------|-------------|--|--|
| 8.3% from Oct 2017:    |                    | 0.0% from Nov 2016: |             |  |  |
| YTD                    | 2017<br><b>144</b> | 2016<br><b>0</b>    | +/-<br>0.0% |  |  |
| 5-year Nov average: 13 |                    |                     |             |  |  |