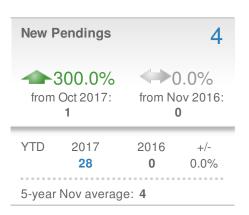

#### **Maximum One Greater Atl. REALTORS**

| New F                  | endings            |                     | 13          |  |  |
|------------------------|--------------------|---------------------|-------------|--|--|
| 8.3% from Oct 2017:    |                    | 0.0% from Nov 2016: |             |  |  |
| YTD                    | 2017<br><b>144</b> | 2016<br><b>0</b>    | +/-<br>0.0% |  |  |
| 5-year Nov average: 13 |                    |                     |             |  |  |