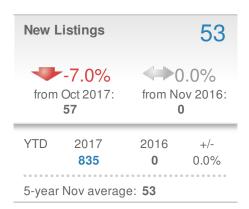

404-519-5017 Web: www.homesbydonika.com

## November 2017

Mableton, GA

Presented by

#### **Donika Parker**

#### **Maximum One Greater Atl. REALTORS**





| New Pendings                  |                    | 55                     |             |  |  |
|-------------------------------|--------------------|------------------------|-------------|--|--|
| -3.5%<br>from Oct 2017:<br>57 |                    | 0.0%<br>from Nov 2016: |             |  |  |
| YTD                           | 2017<br><b>759</b> | 2016<br><b>0</b>       | +/-<br>0.0% |  |  |
| 5-year Nov average: <b>55</b> |                    |                        |             |  |  |











## November 2017

Mableton, GA - Single Family

Presented by

#### **Donika Parker**

#### **Maximum One Greater Atl. REALTORS**

















## November 2017

Mableton, GA - Townhouse

Presented by

#### **Donika Parker**

#### **Maximum One Greater Atl. REALTORS**





| New F                  | endings            |                     | 13          |  |  |
|------------------------|--------------------|---------------------|-------------|--|--|
| 8.3% from Oct 2017:    |                    | 0.0% from Nov 2016: |             |  |  |
| YTD                    | 2017<br><b>144</b> | 2016<br><b>0</b>    | +/-<br>0.0% |  |  |
| 5-year Nov average: 13 |                    |                     |             |  |  |











## November 2017

Mableton, GA - Condo/Coop

Presented by

#### **Donika Parker**

#### **Maximum One Greater Atl. REALTORS**