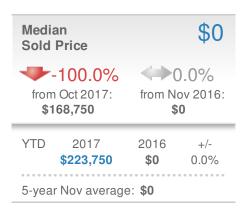

onika Parker**

#### **Maximum One Greater Atl. REALTORS**

















## November 2017

Mableton, GA - Townhouse

Presented by

#### **Donika Parker**

#### **Maximum One Greater Atl. REALTORS**





| New F                  | endings            |                     | 13          |  |  |
|------------------------|--------------------|---------------------|-------------|--|--|
| 8.3% from Oct 2017:    |                    | 0.0% from Nov 2016: |             |  |  |
| YTD                    | 2017<br><b>144</b> | 2016<br><b>0</b>    | +/-<br>0.0% |  |  |
| 5-year Nov average: 13 |                    |                     |             |  |  |











## November 2017

Mableton, GA - Condo/Coop

Presented by

#### **Donika Parker**

#### **Maximum One Greater Atl. REALTORS**