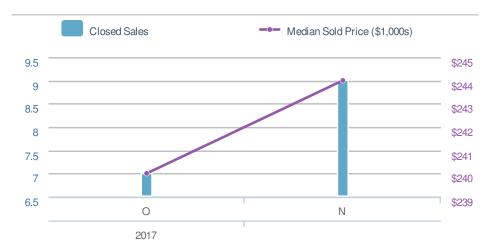

|                        |             |  |  |











## November 2017

Mableton, GA - Single Family

Presented by

#### **Donika Parker**

#### **Maximum One Greater Atl. REALTORS**

















## November 2017

Mableton, GA - Townhouse

Presented by

#### **Donika Parker**

#### **Maximum One Greater Atl. REALTORS**





| New F                  | endings            |                     | 13          |  |  |
|------------------------|--------------------|---------------------|-------------|--|--|
| 8.3% from Oct 2017:    |                    | 0.0% from Nov 2016: |             |  |  |
| YTD                    | 2017<br><b>144</b> | 2016<br><b>0</b>    | +/-<br>0.0% |  |  |
| 5-year Nov average: 13 |                    |                     |             |  |  |











## November 2017

Mableton, GA - Condo/Coop

Presented by

#### **Donika Parker**

#### **Maximum One Greater Atl. REALTORS**