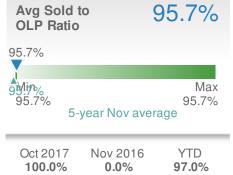

## November 2017

Mableton, GA - Townhouse

Presented by

#### **Donika Parker**

#### **Maximum One Greater Atl. REALTORS**

| New F                  | endings            |                     | 13          |  |  |
|------------------------|--------------------|---------------------|-------------|--|--|
| 8.3% from Oct 2017:    |                    | 0.0% from Nov 2016: |             |  |  |
| YTD                    | 2017<br><b>144</b> | 2016<br><b>0</b>    | +/-<br>0.0% |  |  |
| 5-year Nov average: 13 |                    |                     |             |  |  |