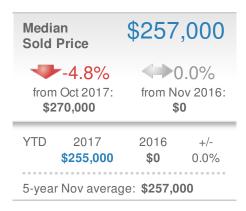

9-5017 Web: www.homesbydonika.com

## November 2017

Mableton, GA

Presented by

#### **Donika Parker**

#### **Maximum One Greater Atl. REALTORS**





| New Pendings                  |                    | 55                     |             |  |  |
|-------------------------------|--------------------|------------------------|-------------|--|--|
| -3.5%<br>from Oct 2017:<br>57 |                    | 0.0%<br>from Nov 2016: |             |  |  |
| YTD                           | 2017<br><b>759</b> | 2016<br><b>0</b>       | +/-<br>0.0% |  |  |
| 5-year Nov average: <b>55</b> |                    |                        |             |  |  |











## November 2017

Mableton, GA - Single Family

Presented by

#### **Donika Parker**

#### **Maximum One Greater Atl. REALTORS**

















## November 2017

Mableton, GA - Townhouse

Presented by

#### **Donika Parker**

#### **Maximum One Greater Atl. REALTORS**





| New F                  | endings            |                     | 13          |  |  |
|------------------------|--------------------|---------------------|-------------|--|--|
| 8.3% from Oct 2017:    |                    | 0.0% from Nov 2016: |             |  |  |
| YTD                    | 2017<br><b>144</b> | 2016<br><b>0</b>    | +/-<br>0.0% |  |  |
| 5-year Nov average: 13 |                    |                     |             |  |  |











## November 2017

Mableton, GA - Condo/Coop

Presented by

#### **Donika Parker**

#### **Maximum One Greater Atl. REALTORS**