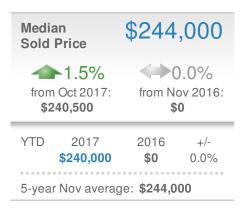

## November 2017

Mableton, GA - Townhouse

Presented by

#### **Donika Parker**

#### **Maximum One Greater Atl. REALTORS**

| New F                  | endings            |                     | 13          |  |  |
|------------------------|--------------------|---------------------|-------------|--|--|
| 8.3% from Oct 2017:    |                    | 0.0% from Nov 2016: |             |  |  |
| YTD                    | 2017<br><b>144</b> | 2016<br><b>0</b>    | +/-<br>0.0% |  |  |
| 5-year Nov average: 13 |                    |                     |             |  |  |