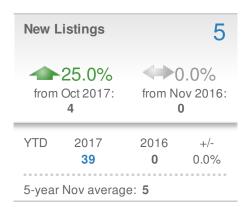

## **Donika Parker**

#### **Maximum One Greater Atl. REALTORS**

















## November 2017

Mableton, GA - Townhouse

Presented by

#### **Donika Parker**

#### **Maximum One Greater Atl. REALTORS**





| New F                  | endings            |                     | 13          |  |  |
|------------------------|--------------------|---------------------|-------------|--|--|
| 8.3% from Oct 2017:    |                    | 0.0% from Nov 2016: |             |  |  |
| YTD                    | 2017<br><b>144</b> | 2016<br><b>0</b>    | +/-<br>0.0% |  |  |
| 5-year Nov average: 13 |                    |                     |             |  |  |











## November 2017

Mableton, GA - Condo/Coop

Presented by

#### **Donika Parker**

#### **Maximum One Greater Atl. REALTORS**