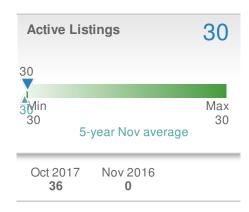

|                        |             |  |  |











## November 2017

Mableton, GA - Single Family

Presented by

#### **Donika Parker**

#### **Maximum One Greater Atl. REALTORS**

















## November 2017

Mableton, GA - Townhouse

Presented by

#### **Donika Parker**

#### **Maximum One Greater Atl. REALTORS**





| New F                  | endings            |                     | 13          |  |  |
|------------------------|--------------------|---------------------|-------------|--|--|
| 8.3% from Oct 2017:    |                    | 0.0% from Nov 2016: |             |  |  |
| YTD                    | 2017<br><b>144</b> | 2016<br><b>0</b>    | +/-<br>0.0% |  |  |
| 5-year Nov average: 13 |                    |                     |             |  |  |











## November 2017

Mableton, GA - Condo/Coop

Presented by

#### **Donika Parker**

#### **Maximum One Greater Atl. REALTORS**