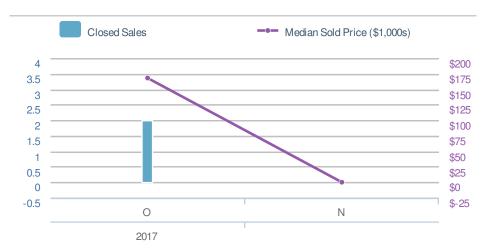

ika Parker**

#### **Maximum One Greater Atl. REALTORS**

















## November 2017

Mableton, GA - Townhouse

Presented by

#### **Donika Parker**

#### **Maximum One Greater Atl. REALTORS**





| New F                  | endings            |                     | 13          |  |  |
|------------------------|--------------------|---------------------|-------------|--|--|
| 8.3% from Oct 2017:    |                    | 0.0% from Nov 2016: |             |  |  |
| YTD                    | 2017<br><b>144</b> | 2016<br><b>0</b>    | +/-<br>0.0% |  |  |
| 5-year Nov average: 13 |                    |                     |             |  |  |











## November 2017

Mableton, GA - Condo/Coop

Presented by

#### **Donika Parker**

#### **Maximum One Greater Atl. REALTORS**