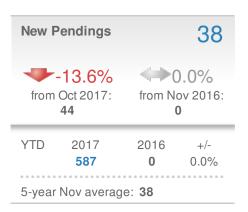

519-5017 Web: www.homesbydonika.com

## November 2017

Mableton, GA

Presented by

#### **Donika Parker**

#### **Maximum One Greater Atl. REALTORS**





| New Pendings                  |                    | 55                     |             |  |  |
|-------------------------------|--------------------|------------------------|-------------|--|--|
| -3.5%<br>from Oct 2017:<br>57 |                    | 0.0%<br>from Nov 2016: |             |  |  |
| YTD                           | 2017<br><b>759</b> | 2016<br><b>0</b>       | +/-<br>0.0% |  |  |
| 5-year Nov average: <b>55</b> |                    |                        |             |  |  |











## November 2017

Mableton, GA - Single Family

Presented by

#### **Donika Parker**

#### **Maximum One Greater Atl. REALTORS**

















## November 2017

Mableton, GA - Townhouse

Presented by

#### **Donika Parker**

#### **Maximum One Greater Atl. REALTORS**





| New F                  | endings            |                     | 13          |  |  |
|------------------------|--------------------|---------------------|-------------|--|--|
| 8.3% from Oct 2017:    |                    | 0.0% from Nov 2016: |             |  |  |
| YTD                    | 2017<br><b>144</b> | 2016<br><b>0</b>    | +/-<br>0.0% |  |  |
| 5-year Nov average: 13 |                    |                     |             |  |  |











## November 2017

Mableton, GA - Condo/Coop

Presented by

#### **Donika Parker**

#### **Maximum One Greater Atl. REALTORS**