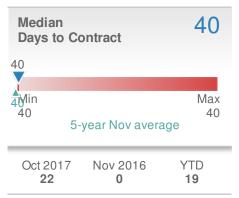

|                        |             |  |  |











## November 2017

Mableton, GA - Single Family

Presented by

#### **Donika Parker**

#### **Maximum One Greater Atl. REALTORS**

















## November 2017

Mableton, GA - Townhouse

Presented by

#### **Donika Parker**

#### **Maximum One Greater Atl. REALTORS**





| New F                  | endings            |                     | 13          |  |  |
|------------------------|--------------------|---------------------|-------------|--|--|
| 8.3% from Oct 2017:    |                    | 0.0% from Nov 2016: |             |  |  |
| YTD                    | 2017<br><b>144</b> | 2016<br><b>0</b>    | +/-<br>0.0% |  |  |
| 5-year Nov average: 13 |                    |                     |             |  |  |











## November 2017

Mableton, GA - Condo/Coop

Presented by

#### **Donika Parker**

#### **Maximum One Greater Atl. REALTORS**