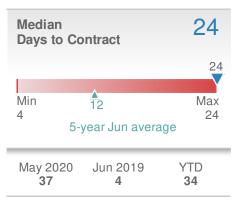

2020

Lilburn, GA - Single Family

Presented by

#### **Donika Parker**

#### **Maximum One Greater Atl. REALTORS**





| New F                         | Pendings           |                              | 95           |  |  |
|-------------------------------|--------------------|------------------------------|--------------|--|--|
| 9.2% from May 2020:           |                    | 0.0%<br>from Jun 2019:<br>95 |              |  |  |
| YTD                           | 2020<br><b>435</b> | 2019<br><b>465</b>           | +/-<br>-6.5% |  |  |
| 5-year Jun average: <b>94</b> |                    |                              |              |  |  |











## June 2020

Lilburn, GA - Townhouse

Presented by

#### **Donika Parker**

#### **Maximum One Greater Atl. REALTORS**

















## June 2020

Lilburn, GA - Condo/Coop

Presented by

#### **Donika Parker**

#### **Maximum One Greater Atl. REALTORS**