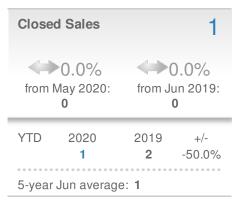

| Pendings           |                              | 95           |  |  |
|-------------------------------|--------------------|------------------------------|--------------|--|--|
| 9.2% from May 2020:           |                    | 0.0%<br>from Jun 2019:<br>95 |              |  |  |
| YTD                           | 2020<br><b>435</b> | 2019<br><b>465</b>           | +/-<br>-6.5% |  |  |
| 5-year Jun average: <b>94</b> |                    |                              |              |  |  |











## June 2020

Lilburn, GA - Townhouse

Presented by

#### **Donika Parker**

#### **Maximum One Greater Atl. REALTORS**

















## June 2020

Lilburn, GA - Condo/Coop

Presented by

#### **Donika Parker**

#### **Maximum One Greater Atl. REALTORS**