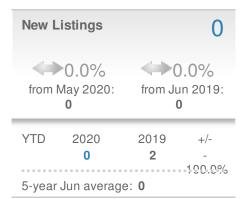

F                         | Pendings           |                              | 95           |  |  |
|-------------------------------|--------------------|------------------------------|--------------|--|--|
| 9.2% from May 2020:           |                    | 0.0%<br>from Jun 2019:<br>95 |              |  |  |
| YTD                           | 2020<br><b>435</b> | 2019<br><b>465</b>           | +/-<br>-6.5% |  |  |
| 5-year Jun average: <b>94</b> |                    |                              |              |  |  |











## June 2020

Lilburn, GA - Townhouse

Presented by

#### **Donika Parker**

#### **Maximum One Greater Atl. REALTORS**

















## June 2020

Lilburn, GA - Condo/Coop

Presented by

#### **Donika Parker**

#### **Maximum One Greater Atl. REALTORS**