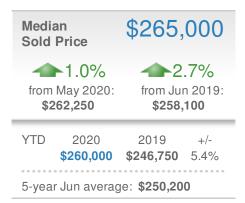

+/-<br>-2.5% |  |
| 5-year Jun average: <b>98</b> |                    |                               |              |  |











## June 2020

Lilburn, GA - Single Family

Presented by

#### **Donika Parker**

#### **Maximum One Greater Atl. REALTORS**





| New F                         | Pendings           |                              | 95           |  |  |
|-------------------------------|--------------------|------------------------------|--------------|--|--|
| 9.2% from May 2020:           |                    | 0.0%<br>from Jun 2019:<br>95 |              |  |  |
| YTD                           | 2020<br><b>435</b> | 2019<br><b>465</b>           | +/-<br>-6.5% |  |  |
| 5-year Jun average: <b>94</b> |                    |                              |              |  |  |











## June 2020

Lilburn, GA - Townhouse

Presented by

#### **Donika Parker**

#### **Maximum One Greater Atl. REALTORS**

















## June 2020

Lilburn, GA - Condo/Coop

Presented by

#### **Donika Parker**

#### **Maximum One Greater Atl. REALTORS**