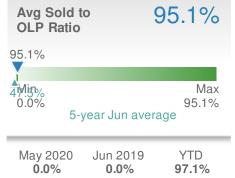

| Pendings           |                              | 95           |  |  |
|-------------------------------|--------------------|------------------------------|--------------|--|--|
| 9.2% from May 2020:           |                    | 0.0%<br>from Jun 2019:<br>95 |              |  |  |
| YTD                           | 2020<br><b>435</b> | 2019<br><b>465</b>           | +/-<br>-6.5% |  |  |
| 5-year Jun average: <b>94</b> |                    |                              |              |  |  |











## June 2020

Lilburn, GA - Townhouse

Presented by

#### **Donika Parker**

#### **Maximum One Greater Atl. REALTORS**

















## June 2020

Lilburn, GA - Condo/Coop

Presented by

#### **Donika Parker**

#### **Maximum One Greater Atl. REALTORS**