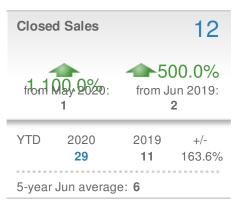

#### **Maximum One Greater Atl. REALTORS**

| New F                         | Pendings           | 101                           |              |  |
|-------------------------------|--------------------|-------------------------------|--------------|--|
| 5.2% from May 2020: 96        |                    | 1.0%<br>from Jun 2019:<br>100 |              |  |
| YTD                           | 2020<br><b>470</b> | 2019<br><b>482</b>            | +/-<br>-2.5% |  |
| 5-year Jun average: <b>98</b> |                    |                               |              |  |