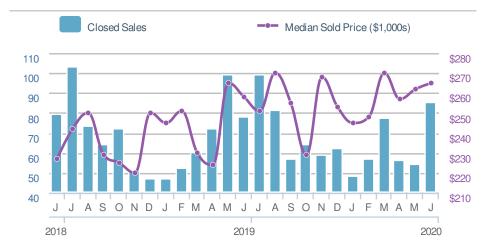

/-<br>-2.5% |  |
| 5-year Jun average: <b>98</b> |                    |                               |              |  |











## June 2020

Lilburn, GA - Single Family

Presented by

#### **Donika Parker**

#### **Maximum One Greater Atl. REALTORS**





| New F                         | Pendings           |                              | 95           |  |  |
|-------------------------------|--------------------|------------------------------|--------------|--|--|
| 9.2% from May 2020:           |                    | 0.0%<br>from Jun 2019:<br>95 |              |  |  |
| YTD                           | 2020<br><b>435</b> | 2019<br><b>465</b>           | +/-<br>-6.5% |  |  |
| 5-year Jun average: <b>94</b> |                    |                              |              |  |  |











## June 2020

Lilburn, GA - Townhouse

Presented by

#### **Donika Parker**

#### **Maximum One Greater Atl. REALTORS**

















## June 2020

Lilburn, GA - Condo/Coop

Presented by

#### **Donika Parker**

#### **Maximum One Greater Atl. REALTORS**