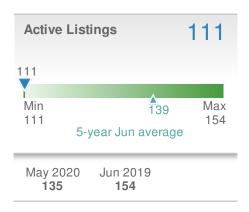

<br>-2.5% |  |
| 5-year Jun average: <b>98</b> |                    |                               |              |  |











## June 2020

Lilburn, GA - Single Family

Presented by

#### **Donika Parker**

#### **Maximum One Greater Atl. REALTORS**





| New F                         | Pendings           |                              | 95           |  |  |
|-------------------------------|--------------------|------------------------------|--------------|--|--|
| 9.2% from May 2020:           |                    | 0.0%<br>from Jun 2019:<br>95 |              |  |  |
| YTD                           | 2020<br><b>435</b> | 2019<br><b>465</b>           | +/-<br>-6.5% |  |  |
| 5-year Jun average: <b>94</b> |                    |                              |              |  |  |











## June 2020

Lilburn, GA - Townhouse

Presented by

#### **Donika Parker**

#### **Maximum One Greater Atl. REALTORS**

















## June 2020

Lilburn, GA - Condo/Coop

Presented by

#### **Donika Parker**

#### **Maximum One Greater Atl. REALTORS**