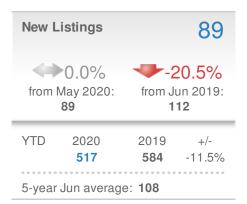

b: www.homesbydonika.com

## June 2020

Lilburn, GA

Presented by

#### **Donika Parker**

#### **Maximum One Greater Atl. REALTORS**





| New F                         | Pendings           | 101                           |              |  |
|-------------------------------|--------------------|-------------------------------|--------------|--|
| 5.2% from May 2020: 96        |                    | 1.0%<br>from Jun 2019:<br>100 |              |  |
| YTD                           | 2020<br><b>470</b> | 2019<br><b>482</b>            | +/-<br>-2.5% |  |
| 5-year Jun average: <b>98</b> |                    |                               |              |  |











## June 2020

Lilburn, GA - Single Family

Presented by

#### **Donika Parker**

#### **Maximum One Greater Atl. REALTORS**





| New F                         | Pendings           |                              | 95           |  |  |
|-------------------------------|--------------------|------------------------------|--------------|--|--|
| 9.2% from May 2020:           |                    | 0.0%<br>from Jun 2019:<br>95 |              |  |  |
| YTD                           | 2020<br><b>435</b> | 2019<br><b>465</b>           | +/-<br>-6.5% |  |  |
| 5-year Jun average: <b>94</b> |                    |                              |              |  |  |











## June 2020

Lilburn, GA - Townhouse

Presented by

#### **Donika Parker**

#### **Maximum One Greater Atl. REALTORS**

















## June 2020

Lilburn, GA - Condo/Coop

Presented by

#### **Donika Parker**

#### **Maximum One Greater Atl. REA