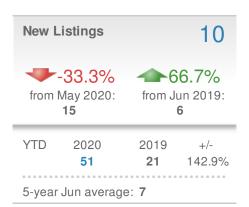

#### **Maximum One Greater Atl. REALTORS**

| New F                         | Pendings           | 101                           |              |  |
|-------------------------------|--------------------|-------------------------------|--------------|--|
| 5.2% from May 2020: 96        |                    | 1.0%<br>from Jun 2019:<br>100 |              |  |
| YTD                           | 2020<br><b>470</b> | 2019<br><b>482</b>            | +/-<br>-2.5% |  |
| 5-year Jun average: <b>98</b> |                    |                               |              |  |