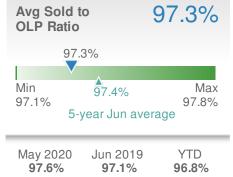

#### **Maximum One Greater Atl. REALTORS**

| New F                         | Pendings           | 101                           |              |  |
|-------------------------------|--------------------|-------------------------------|--------------|--|
| 5.2% from May 2020: 96        |                    | 1.0%<br>from Jun 2019:<br>100 |              |  |
| YTD                           | 2020<br><b>470</b> | 2019<br><b>482</b>            | +/-<br>-2.5% |  |
| 5-year Jun average: <b>98</b> |                    |                               |              |  |