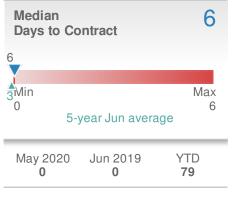

| Pendings           |                              | 95           |  |  |
|-------------------------------|--------------------|------------------------------|--------------|--|--|
| 9.2% from May 2020:           |                    | 0.0%<br>from Jun 2019:<br>95 |              |  |  |
| YTD                           | 2020<br><b>435</b> | 2019<br><b>465</b>           | +/-<br>-6.5% |  |  |
| 5-year Jun average: <b>94</b> |                    |                              |              |  |  |











## June 2020

Lilburn, GA - Townhouse

Presented by

#### **Donika Parker**

#### **Maximum One Greater Atl. REALTORS**

















## June 2020

Lilburn, GA - Condo/Coop

Presented by

#### **Donika Parker**

#### **Maximum One Greater Atl. REALTORS**