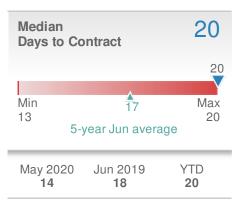

#### **Maximum One Greater Atl. REALTORS**

| New F                         | Pendings           | 101                           |              |  |
|-------------------------------|--------------------|-------------------------------|--------------|--|
| 5.2% from May 2020: 96        |                    | 1.0%<br>from Jun 2019:<br>100 |              |  |
| YTD                           | 2020<br><b>470</b> | 2019<br><b>482</b>            | +/-<br>-2.5% |  |
| 5-year Jun average: <b>98</b> |                    |                               |              |  |