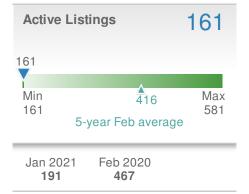

#### **New Listings** 252 ❤-8.7% ▶-20.0% from Jan 2021: from Feb 2020: 276 315 YTD 2021 2020 +/-528 679 -22.2% 5-year Feb average: 320