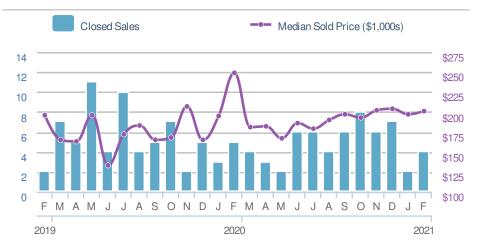

21             | 2020             | +/-   |
|                                      | <b>\$216,000</b> | <b>\$193,000</b> | 11.9% |
| 5-year Feb average: <b>\$205,468</b> |                  |                  |       |





| Median<br>Days to Co  | 8                     |                  |
|-----------------------|-----------------------|------------------|
| 8                     |                       |                  |
| Min<br>8<br>5-        | 15<br>year Feb avera  | Max<br>19<br>age |
| Jan 2021<br><b>24</b> | Feb 2020<br><b>15</b> | YTD<br>15        |





Lawrenceville, GA - Condo/Coop





## Presented by **Donika Parker**

#### Maximum One Greater Atl. REALTORS

Email: donika@homesbydonika.com Work Phone: 770-919-8825 Mobile Phone: 404-519-5017 Web: www.homesbydonika.com









| Median 8<br>Days to Contract |    |                     |           |
|------------------------------|----|---------------------|-----------|
| Min<br>6                     | 12 | 2<br>year Feb avera | Max<br>23 |
| Jan 20                       | 21 | Feb 2020            | YTD       |

23

4

4

| Avg Sold t<br>OLP Ratio  | O                        | 96.4%                     |
|--------------------------|--------------------------|---------------------------|
| 96.4%<br>Min             |                          | oo, Max                   |
| 96.4%<br>5- <u>-</u>     | 90<br>year Feb avei      | .9% Max<br>100.3%<br>rage |
| Jan 2021<br><b>99.0%</b> | Feb 2020<br><b>99.2%</b> | YTD<br>97.3%              |

Copyright © 2024 MarketStats by ShowingTime. All Rights Reserved. Data Sourc