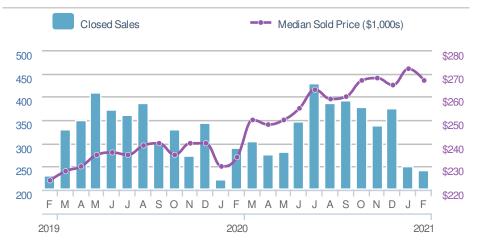

| Closed Sales |                           |                   | 27                    |
|--------------|---------------------------|-------------------|-----------------------|
|              | -25.0%<br>Jan 2021:<br>36 |                   | 20.6%<br>eb 2020<br>4 |
| YTD          | 2021<br><b>63</b>         | 2020<br><b>63</b> | +/-<br>0.0%           |
| 5-year       | Feb averag                | e: <b>30</b>      |                       |

#### Maximum One Greater Atl. REALTORS

Email: donika@homesbydonika.com Work Phone: 770-919-8825 Mobile Phone: 404-519-5017 Web: www.homesbydonika.com

| Median<br>Sold Price                 |                  | \$212,000        |       |
|--------------------------------------|------------------|------------------|-------|
| +-4.1%                               |                  | <b>7.9%</b>      |       |
| from Jan 2021:                       |                  | from Feb 2020:   |       |
| \$220,994                            |                  | <b>\$196,500</b> |       |
| YTD                                  | 2021             | 2020             | +/-   |
|                                      | <b>\$216,000</b> | <b>\$193,000</b> | 11.9% |
| 5-year Feb average: <b>\$205,468</b> |                  |                  |       |