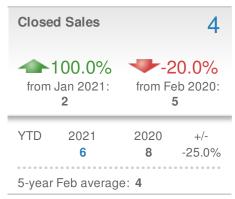

| Closed Sales |                           |                   | 27                    |
|--------------|---------------------------|-------------------|-----------------------|
|              | -25.0%<br>Jan 2021:<br>36 |                   | 20.6%<br>eb 2020<br>4 |
| YTD          | 2021<br><b>63</b>         | 2020<br><b>63</b> | +/-<br>0.0%           |
| 5-year       | Feb averag                | e: <b>30</b>      |                       |