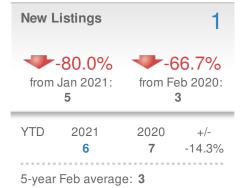

#### **New Listings** 221 ❤-0.5% -23.0% from Jan 2021: from Feb 2020: 222 287 YTD 2021 2020 +/-593 443 -25.3% 5-year Feb average: 285