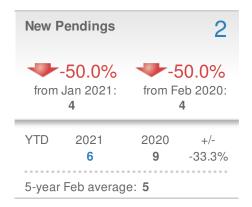

#### 211 **New Pendings -6.0%** from Jan 2021: from Feb 2020: 234 YTD 2021 2020 -4.1% 454 538

5-year Feb average: 256