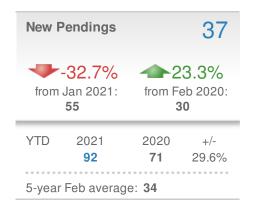

## Work Phone: 770-919-8825 Mobile Phone: 404-519-5017 Web: www.homesbydonika.com

New Pendings

| New Fendings                   |                                           |                    | 239                                   |
|--------------------------------|-------------------------------------------|--------------------|---------------------------------------|
| from                           | - <b>11.6%</b><br>Jan 2021:<br><b>293</b> | from F             | <b>17.8%</b><br>eb 2020:<br><b>15</b> |
| YTD                            | 2021<br><b>552</b>                        | 2020<br><b>618</b> | +/-<br>-10.7%                         |
| 5-year Feb average: <b>295</b> |                                           |                    |                                       |