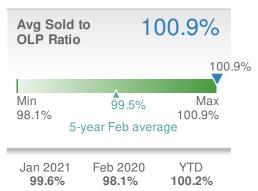

23

4

4

| Avg Sold t<br>OLP Ratio  | O                        | 96.4%                     |
|--------------------------|--------------------------|---------------------------|
| 96.4%<br>Min             |                          | oo, Max                   |
| 96.4%<br>5- <u>-</u>     | 90<br>year Feb avei      | .9% Max<br>100.3%<br>rage |
| Jan 2021<br><b>99.0%</b> | Feb 2020<br><b>99.2%</b> | YTD<br>97.3%              |