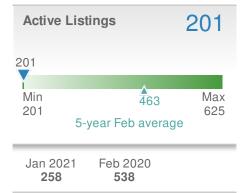

| New Listings                  |           |                | 30   |
|-------------------------------|-----------|----------------|------|
| -38.8%                        |           | 20.0%          |      |
| from Jan 2021:                |           | from Feb 2020: |      |
| 49                            |           | 25             |      |
| YTD                           | 2021      | 2020           | +/-  |
|                               | <b>79</b> | <b>79</b>      | 0.0% |
| 5-year Feb average: <b>31</b> |           |                |      |