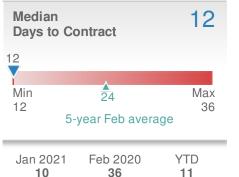

| Media<br>Days t |     | ontract               | 11              |
|-----------------|-----|-----------------------|-----------------|
| 11<br>Min<br>11 | 5-  | 22<br>year Feb avera  | Max<br>31<br>ge |
| Jan 2(<br>11    | )21 | Feb 2020<br><b>31</b> | YTD<br>11       |