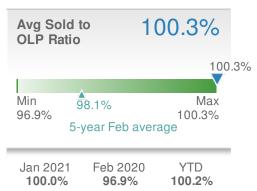

23

4

4

| Avg Sold t<br>OLP Ratio  | O                        | 96.4%                     |
|--------------------------|--------------------------|---------------------------|
| 96.4%<br>Min             |                          | oo, Max                   |
| 96.4%<br>5- <u>-</u>     | 90<br>year Feb avei      | .9% Max<br>100.3%<br>rage |
| Jan 2021<br><b>99.0%</b> | Feb 2020<br><b>99.2%</b> | YTD<br>97.3%              |