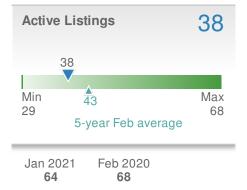

@homesbydonika.com Work Phone: 770-919-8825 Mobile Phone: 404-519-5017 Web: www.homesbydonika.com



| Median<br>Sold Price                 |                  | \$212,000        |       |
|--------------------------------------|------------------|------------------|-------|
| +-4.1%                               |                  | <b>7.9%</b>      |       |
| from Jan 2021:                       |                  | from Feb 2020:   |       |
| \$220,994                            |                  | <b>\$196,500</b> |       |
| YTD                                  | 2021             | 2020             | +/-   |
|                                      | <b>\$216,000</b> | <b>\$193,000</b> | 11.9% |
| 5-year Feb average: <b>\$205,468</b> |                  |                  |       |





| Median<br>Days to Co  | 8                     |                  |
|-----------------------|-----------------------|------------------|
| 8                     |                       |                  |
| Min<br>8<br>5-        | 15<br>year Feb avera  | Max<br>19<br>age |
| Jan 2021<br><b>24</b> | Feb 2020<br><b>15</b> | YTD<br>15        |





Lawrenceville, GA - Condo/Coop





## Presented by **Donika Parker**

#### Maximum One Greater Atl. REALTORS

Email: donika@homesbydonika.com Work Phone: 770-919-8825 Mobile Phone: 404-519-5017 Web: www.homesbydonika.com









| Median 8<br>Days to Contract |    |                     |           |
|------------------------------|----|---------------------|-----------|
| Min<br>6                     | 12 | 2<br>year Feb avera | Max<br>23 |
|