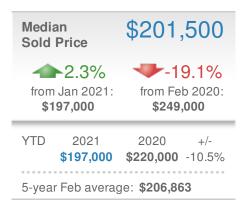

#### Maximum One Greater Atl. REALTORS

Email: donika@homesbydonika.com Work Phone: 770-919-8825 Mobile Phone: 404-519-5017 Web: www.homesbydonika.com

| Median<br>Sold Price                 |                  | \$212,000        |       |
|--------------------------------------|------------------|------------------|-------|
| +-4.1%                               |                  | <b>7.9%</b>      |       |
| from Jan 2021:                       |                  | from Feb 2020:   |       |
| \$220,994                            |                  | <b>\$196,500</b> |       |
| YTD                                  | 2021             | 2020             | +/-   |
|                                      | <b>\$216,000</b> | <b>\$193,000</b> | 11.9% |
| 5-year Feb average: <b>\$205,468</b> |                  |                  |       |