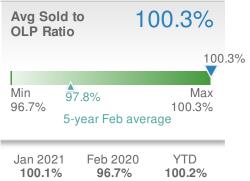

23

4

4

| Avg Sold t<br>OLP Ratio  | O                        | 96.4%                     |
|--------------------------|--------------------------|---------------------------|
| 96.4%<br>Min             |                          | oo, Max                   |
| 96.4%<br>5- <u>-</u>     | 90<br>year Feb avei      | .9% Max<br>100.3%<br>rage |
| Jan 2021<br><b>99.0%</b> | Feb 2020<br><b>99.2%</b> | YTD<br>97.3%              |