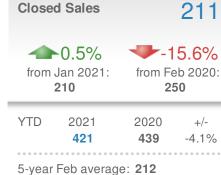

#### 211 **New Pendings -6.0%** from Jan 2021: from Feb 2020: 234 YTD 2021 2020 -4.1% 454 538

5-year Feb average: 256