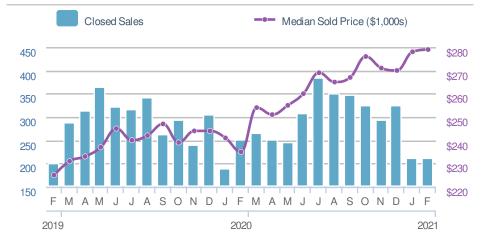

>295</b> |                                           |                    |                                       |







| Media<br>Days t |     | ontract               | 11              |
|-----------------|-----|-----------------------|-----------------|
| 11<br>Min<br>11 | 5-  | 22<br>year Feb avera  | Max<br>31<br>ge |
| Jan 2(<br>11    | )21 | Feb 2020<br><b>31</b> | YTD<br>11       |





Presented by **Donika Parker** 

Maximum One Greater Atl. REALTORS

250

Email: donika@homesbydonika.com

Lawrenceville, GA - Single Family

#### **New Listings** 221 ❤-0.5% -23.0% from Jan 2021: from Feb 2020: 222 287 YTD 2021 2020 +/-593 443 -25.3% 5-year Feb average: 285



#### 211 **New Pendings -6.0%** from Jan 2021: from Feb 2020: 234 YTD 2021 2020 -4.1% 454 538

5-year Feb average: 256











#### Presented by **Donika Parker**

#### Maximum One Greater Atl. REALTORS

220

+/-

-15.6%

-21.7%

281

Email: donika@homesbydonika.com Work Phone: 770-919-8825 Mobile Phone: 404-519-5017 Web: www.homesbydonika.com



Lawrenceville, GA - Townhouse

| New Listings                  |           |                | 30   |
|-------------------------------|-----------|----------------|------|
| -38.8%                        |           | 20.0%          |      |
| from Jan 2021:                |           | from Feb 2020: |      |
| 49                            |           | 25             |      |
| YTD                           | 2021      | 2020           | +/-  |
|                               | <b>79</b> | <b>79</b>      | 0.0% |
| 5-year Feb average: <b>31</b> |           |