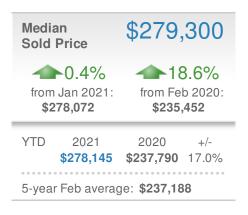

#### Maximum One Greater Atl. REALTORS

Email: donika@homesbydonika.com Work Phone: 770-919-8825 Mobile Phone: 404-519-5017 Web: www.homesbydonika.com

| Median<br>Sold Price                 |                  | \$212,000        |       |
|--------------------------------------|------------------|------------------|-------|
| +-4.1%                               |                  | <b>7.9%</b>      |       |
| from Jan 2021:                       |                  | from Feb 2020:   |       |
| \$220,994                            |                  | <b>\$196,500</b> |       |
| YTD                                  | 2021             | 2020             | +/-   |
|                                      | <b>\$216,000</b> | <b>\$193,000</b> | 11.9% |
| 5-year Feb average: <b>\$205,468</b> |                  |                  |       |