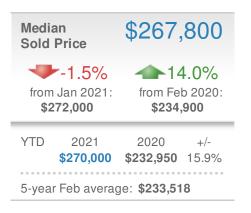

#### Maximum One Greater Atl. REALTORS

Email: donika@homesbydonika.com Work Phone: 770-919-8825 Mobile Phone: 404-519-5017 Web: www.homesbydonika.com

| Median<br>Sold Price                 |                  | \$212,000        |       |
|--------------------------------------|------------------|------------------|-------|
| +-4.1%                               |                  | <b>7.9%</b>      |       |
| from Jan 2021:                       |                  | from Feb 2020:   |       |
| \$220,994                            |                  | <b>\$196,500</b> |       |
| YTD                                  | 2021             | 2020             | +/-   |
|                                      | <b>\$216,000</b> | <b>\$193,000</b> | 11.9% |
| 5-year Feb average: <b>\$205,468</b> |                  |                  |       |