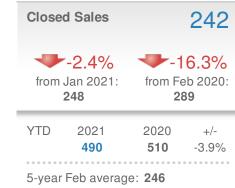

| Closed Sales |                           |                   | 27                    |
|--------------|---------------------------|-------------------|-----------------------|
|              | -25.0%<br>Jan 2021:<br>36 |                   | 20.6%<br>eb 2020<br>4 |
| YTD          | 2021<br><b>63</b>         | 2020<br><b>63</b> | +/-<br>0.0%           |
| 5-year       | Feb averag                | e: <b>30</b>      |                       |