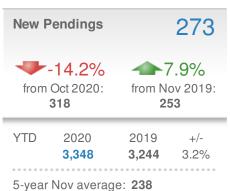

#### Maximum One Greater Atl. REALTORS

Email: donika@homesbydonika.com Work Phone: 770-919-8825 Mobile Phone: 404-519-5017 Web: www.homesbydonika.com

| New F  | Pendings                                  |                      | 311         |
|--------|-------------------------------------------|----------------------|-------------|
| from   | - <b>16.4%</b><br>Oct 2020:<br><b>372</b> | from No<br>28        | ov 2019:    |
| YTD    | 2020<br><b>3,820</b>                      | 2019<br><b>3,681</b> | +/-<br>3.8% |
| 5-year | Nov averag                                | e: <b>269</b>        |             |