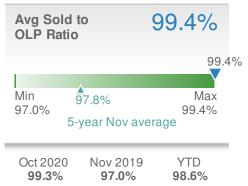

| Media<br>Days t | n<br>o Contract    | 44        |
|-----------------|--------------------|-----------|
|                 |                    | 44        |
| Min<br>18       | 26<br>5            | Max<br>44 |
| -               | 5-year Nov average |           |

| Oct 2020 Nov 201 | 9 YTD |
|------------------|-------|
| 22 22            | 21    |

Lawrenceville, GA - Condo/Coop