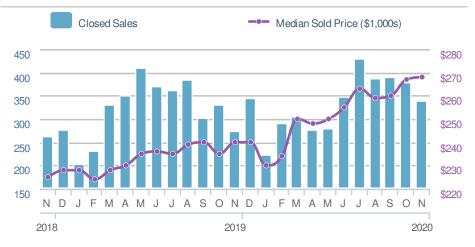

,712 5-year Nov average: 310

337 🖤-10.8% **~~**23.9% from Oct 2020: from Nov 2019: 378 272 YTD +/-2020 2019 3,534 2.8% 3,633

**Closed Sales** 



#### Presented by **Donika Parker**

#### Maximum One Greater Atl. REALTORS

Email: donika@homesbydonika.com Work Phone: 770-919-8825 Mobile Phone: 404-519-5017 Web: www.homesbydonika.com

| New F  | Pendings                                  |                      | 311         |
|--------|-------------------------------------------|----------------------|-------------|
| from   | - <b>16.4%</b><br>Oct 2020:<br><b>372</b> | from No<br>28        | ov 2019:    |
| YTD    | 2020<br><b>3,820</b>                      | 2019<br><b>3,681</b> | +/-<br>3.8% |
| 5-year | Nov averag                                | e: <b>269</b>        |             |













Lawrenceville, GA - Single Family

#### Presented by Donika Parker

#### Maximum One Greater Atl. REALTORS

Email: donika@homesbydonika.com Work Phone: 770-919-8825 Mobile Phone: 404-519-5017 Web: www.homesbydonika.com

















Lawrenceville, GA - Townhouse

#### Presented by **Donika Parker**

#### Maximum One Greater Atl. REALTORS

Email: donika@homesbydonika.com Work Phone: 770-919-8825 Mobile Phone: 404-519-5017 Web: www.homesbydonika.com

| New L                         | istings                           |                    | 48                            | Close | ed Sales                        |                    | 39                            |  |
|-------------------------------|-----------------------------------|--------------------|-----------------------