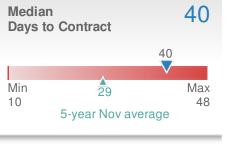

| Media<br>Days t | n<br>o Contract    | 44        |
|-----------------|--------------------|-----------|
|                 |                    | 44        |
| Min<br>18       | 26<br>5            | Max<br>44 |
| -               | 5-year Nov average |           |

| Oct 2020 Nov 201 | 9 YTD |
|------------------|-------|
| 22 22            | 21    |

Lawrenceville, GA - Condo/Coop