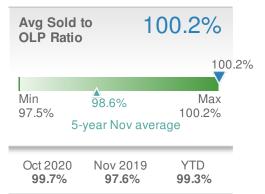

---------------------------------------|--------------------|-------------------------------------|
|        | - <b>30.4%</b><br>Oct 2020:<br><b>46</b> | from N             | <b>6.7%</b><br>ov 2019:<br><b>0</b> |
| YTD    | 2020<br><b>416</b>                       | 2019<br><b>375</b> | +/-<br>10.9%                        |
| 5-year | Nov average                              | e: <b>26</b>       |                                     |







| Media<br>Days t | n<br>o Contract    | 44        |
|-----------------|--------------------|-----------|
|                 |                    | 44        |
| Min<br>18       | 26<br>5            | Max<br>44 |
| -               | 5-year Nov average |           |

| Oct 2020 Nov 201 | 9 YTD |
|------------------|-------|
| 22 22            | 21    |





Lawrenceville, GA - Condo/Coop

# New Listings 1 ◆-83.3% ◆-75.0% from Oct 2020: from Nov 2019: 6 4 YTD 2020 2019 +/ 58 77 -24.7% 5-year Nov average: 5



#### Donika Parker Maximum One Greater Atl. REALTORS

Presented by

Email: donika@homesbydonika.com Work Phone: 770-919-8825 Mobile Phone: 404-519-5017 Web: www.homesbydonika.com











Oct 2020 Nov 2019 YTD 24 16 13