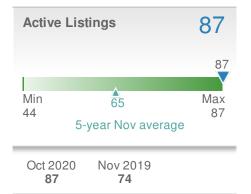

|  |
| 5-year Nov average: <b>35</b> |                                   | 5-yea              | 5-year Nov average: <b>31</b> |       |                                 |                    |                               |  |

| New F  | Pendings                                 |                    | 32                                  |
|--------|------------------------------------------|--------------------|-------------------------------------|
|        | - <b>30.4%</b><br>Oct 2020:<br><b>46</b> | from N             | <b>6.7%</b><br>ov 2019:<br><b>0</b> |
| YTD    | 2020<br><b>416</b>                       | 2019<br><b>375</b> | +/-<br>10.9%                        |
| 5-year | Nov average                              | e: <b>26</b>       |                                     |







| Media<br>Days t | n<br>o Contract    | 44        |
|-----------------|--------------------|-----------|
|                 |                    | 44        |
| Min<br>18       | 26<br>5            | Max<br>44 |
| -               | 5-year Nov average |           |

| Oct 2020 Nov 201 | 9 YTD |
|------------------|-------|
| 22 22            | 21    |





Lawrenceville, GA - Condo/Coop

# New Listings 1 ◆-83.3% ◆-75.0% from Oct 2020: from Nov 2019: 6 4 YTD 2020 2019 +/ 58 77 -24.7% 5-year Nov average: 5



#### Donika Parker Maximum One Greater Atl. REALTORS

Presented by

Email: donika@homesbydonika.com Work Phone: 770-919-8825 Mobile Phone: 404-519-5017 Web: www.homesbydonika.com











Oct 2020 Nov 2019 YTD 24 16 13