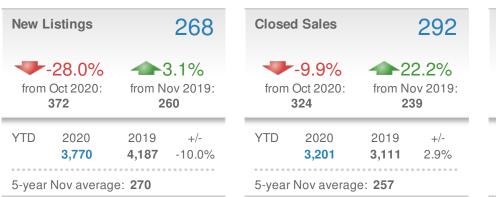

#### **New Listings** 317 ➡-30.3% **~~**6.0% from Nov 2019: from Oct 2020: 455 299 2019 YTD 2020 +/-4,343 -7.8% 4,712 5-year Nov average: 310

337 🖤-10.8% **~~**23.9% from Oct 2020: from Nov 2019: 378 272 YTD +/-2020 2019 3,534 2.8% 3,633

**Closed Sales** 