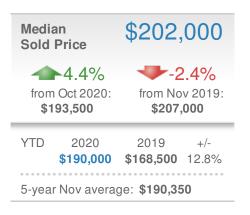

average                              | e: <b>26</b>       |                                     |







| Media<br>Days t | n<br>o Contract    | 44        |
|-----------------|--------------------|-----------|
|                 |                    | 44        |
| Min<br>18       | 26<br>5            | Max<br>44 |
| -               | 5-year Nov average |           |

| Oct 2020 Nov 201 | 9 YTD |
|------------------|-------|
| 22 22            | 21    |





Lawrenceville, GA - Condo/Coop

# New Listings 1 ◆-83.3% ◆-75.0% from Oct 2020: from Nov 2019: 6 4 YTD 2020 2019 +/ 58 77 -24.7% 5-year Nov average: 5



#### Donika Parker Maximum One Greater Atl. REALTORS

Presented by

Email: donika@homesbydonika.com Work Phone: 770-919-8825 Mobile Phone: 404-519-5017 Web: www.homesbydonika.com











Oct 2020 Nov 2019 YTD 24 16 13