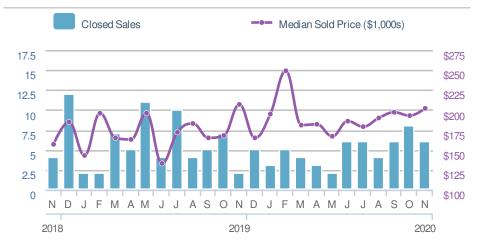

verage                              | e: <b>26</b>       |                                     |







| Media<br>Days t | n<br>o Contract    | 44        |
|-----------------|--------------------|-----------|
|                 |                    | 44        |
| Min<br>18       | 26<br>5            | Max<br>44 |
| -               | 5-year Nov average |           |

| Oct 2020 Nov 201 | 9 YTD |
|------------------|-------|
| 22 22            | 21    |





Lawrenceville, GA - Condo/Coop

# New Listings 1 ◆-83.3% ◆-75.0% from Oct 2020: from Nov 2019: 6 4 YTD 2020 2019 +/ 58 77 -24.7% 5-year Nov average: 5



#### Donika Parker Maximum One Greater Atl. REALTORS

Presented by

Email: donika@homesbydonika.com Work Phone: 770-919-8825 Mobile Phone: 404-519-5017 Web: www.homesbydonika.com











Oct 2020 Nov 2019 YTD 24 16 13