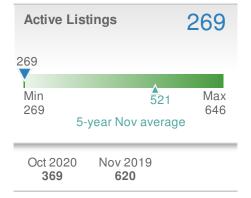

@homesbydonika.com Work Phone: 770-919-8825 Mobile Phone: 404-519-5017 Web: www.homesbydonika.com

| New F  | Pendings                                  |                      | 311         |
|--------|-------------------------------------------|----------------------|-------------|
| from   | - <b>16.4%</b><br>Oct 2020:<br><b>372</b> | from No<br>28        | ov 2019:    |
| YTD    | 2020<br><b>3,820</b>                      | 2019<br><b>3,681</b> | +/-<br>3.8% |
| 5-year | Nov averag                                | e: <b>269</b>        |             |













Lawrenceville, GA - Single Family

#### Presented by Donika Parker

#### Maximum One Greater Atl. REALTORS

Email: donika@homesbydonika.com Work Phone: 770-919-8825 Mobile Phone: 404-519-5017 Web: www.homesbydonika.com

















Lawrenceville, GA - Townhouse

#### Presented by **Donika Parker**

#### Maximum One Greater Atl. REALTORS

Email: donika@homesbydonika.com Work Phone: 770-919-8825 Mobile Phone: 404-519-5017 Web: www.homesbydonika.com

| New L                         | istings                           |                    | 48                            | Close | ed Sales                        |                    | 39                            |  |
|-------------------------------|-----------------------------------|--------------------|-------------------------------|-------|---------------------------------|--------------------|-------------------------------|--|
|                               | • <b>37.7%</b><br>Oct 2020:<br>77 |                    |                               |       |