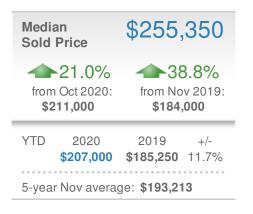

|  |
| 5-year Nov average: <b>35</b> |                                   | 5-yea              | 5-year Nov average: <b>31</b> |       |                                 |                    |                               |  |

| New F  | Pendings                                 |                    | 32                                  |
|--------|------------------------------------------|--------------------|-------------------------------------|
|        | - <b>30.4%</b><br>Oct 2020:<br><b>46</b> | from N             | <b>6.7%</b><br>ov 2019:<br><b>0</b> |
| YTD    | 2020<br><b>416</b>                       | 2019<br><b>375</b> | +/-<br>10.9%                        |
| 5-year | Nov average                              | e: <b>26</b>       |                                     |







| Media<br>Days t | n<br>o Contract    | 44        |
|-----------------|--------------------|-----------|
|                 |                    | 44        |
| Min<br>18       | 26<br>5            | Max<br>44 |
| -               | 5-year Nov average |           |

| Oct 2020 Nov 201 | 9 YTD |
|------------------|-------|
| 22 22            | 21    |





Lawrenceville, GA - Condo/Coop

# New Listings 1 ◆-83.3% ◆-75.0% from Oct 2020: from Nov 2019: 6 4 YTD 2020 2019 +/ 58 77 -24.7% 5-year Nov average: 5



#### Donika Parker Maximum One Greater Atl. REALTORS

Presented by

Email: donika@homesbydonika.com Work Phone: 770-919-8825 Mobile Phone: 404-519-5017 Web: www.homesbydonika.com











Oct 2020 Nov 2019 YTD 24 16 13