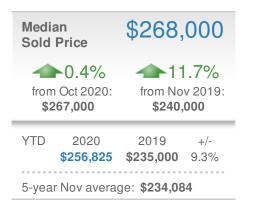

4,712 5-year Nov average: 310

337 🖤-10.8% **~~**23.9% from Oct 2020: from Nov 2019: 378 272 YTD +/-2020 2019 3,534 2.8% 3,633

**Closed Sales** 



#### Presented by **Donika Parker**

#### Maximum One Greater Atl. REALTORS

Email: donika@homesbydonika.com Work Phone: 770-919-8825 Mobile Phone: 404-519-5017 Web: www.homesbydonika.com

| New F  | Pendings                                  |                      | 311         |
|--------|-------------------------------------------|----------------------|-------------|
| from   | - <b>16.4%</b><br>Oct 2020:<br><b>372</b> | from No<br>28        | ov 2019:    |
| YTD    | 2020<br><b>3,820</b>                      | 2019<br><b>3,681</b> | +/-<br>3.8% |
| 5-year | Nov averag                                | e: <b>269</b>        |             |













Lawrenceville, GA - Single Family

#### Presented by Donika Parker

#### Maximum One Greater Atl. REALTORS

Email: donika@homesbydonika.com Work Phone: 770-919-8825 Mobile Phone: 404-519-5017 Web: www.homesbydonika.com

















Lawrenceville, GA - Townhouse

#### Presented by **Donika Parker**

#### Maximum One Greater Atl. REALTORS

Email: donika@homesbydonika.com Work Phone: 770-919-8825 Mobile Phone: 404-519-5017 Web: www.homesbydonika.com

| New L                         | istings                           |                    | 48                            | Close | ed Sales                        |                    | 39                            |  |
|-------------------------------|-----------------------------------|--------------------|---------------------