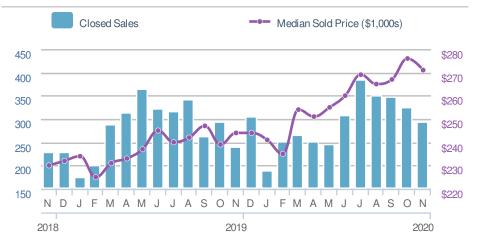

ka@homesbydonika.com Work Phone: 770-919-8825 Mobile Phone: 404-519-5017 Web: www.homesbydonika.com

| New F  | Pendings                                  |                      | 311         |
|--------|-------------------------------------------|----------------------|-------------|
| from   | - <b>16.4%</b><br>Oct 2020:<br><b>372</b> | from No<br>28        | ov 2019:    |
| YTD    | 2020<br><b>3,820</b>                      | 2019<br><b>3,681</b> | +/-<br>3.8% |
| 5-year | Nov averag                                | e: <b>269</b>        |             |













Lawrenceville, GA - Single Family

#### Presented by Donika Parker

#### Maximum One Greater Atl. REALTORS

Email: donika@homesbydonika.com Work Phone: 770-919-8825 Mobile Phone: 404-519-5017 Web: www.homesbydonika.com

















Lawrenceville, GA - Townhouse

#### Presented by **Donika Parker**

#### Maximum One Greater Atl. REALTORS

Email: donika@homesbydonika.com Work Phone: 770-919-8825 Mobile Phone: 404-519-5017 Web: www.homesbydonika.com

| New L                         | istings                           |                    | 48                            | Close | ed Sales                        |                    | 39                            |  |
|-------------------------------|-----------------------------------|--------------------|-------------------------------|-------|---------------------------------|--------------------|-------------------------------|--|
|                               | • <b>37.7%</b><br>Oct 2020:<br>77 |                    |                               |