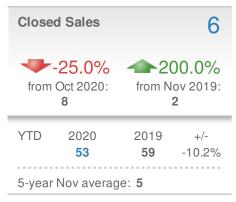

om N             | <b>6.7%</b><br>ov 2019:<br><b>0</b> |
| YTD    | 2020<br><b>416</b>                       | 2019<br><b>375</b> | +/-<br>10.9%                        |
| 5-year | Nov average                              | e: <b>26</b>       |                                     |







| Media<br>Days t | n<br>o Contract    | 44        |
|-----------------|--------------------|-----------|
|                 |                    | 44        |
| Min<br>18       | 26<br>5            | Max<br>44 |
| -               | 5-year Nov average |           |

| Oct 2020 Nov 201 | 9 YTD |
|------------------|-------|
| 22 22            | 21    |





Lawrenceville, GA - Condo/Coop

# New Listings 1 ◆-83.3% ◆-75.0% from Oct 2020: from Nov 2019: 6 4 YTD 2020 2019 +/ 58 77 -24.7% 5-year Nov average: 5



#### Donika Parker Maximum One Greater Atl. REALTORS

Presented by

Email: donika@homesbydonika.com Work Phone: 770-919-8825 Mobile Phone: 404-519-5017 Web: www.homesbydonika.com











Oct 2020 Nov 2019 YTD 24 16 13