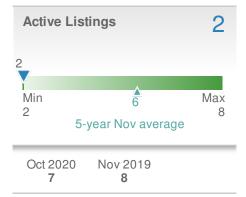

rage                              | e: <b>26</b>       |                                     |







| Media<br>Days t | n<br>o Contract    | 44        |
|-----------------|--------------------|-----------|
|                 |                    | 44        |
| Min<br>18       | 26<br>5            | Max<br>44 |
| -               | 5-year Nov average |           |

| Oct 2020 Nov 201 | 9 YTD |
|------------------|-------|
| 22 22            | 21    |





Lawrenceville, GA - Condo/Coop

# New Listings 1 ◆-83.3% ◆-75.0% from Oct 2020: from Nov 2019: 6 4 YTD 2020 2019 +/ 58 77 -24.7% 5-year Nov average: 5



#### Donika Parker Maximum One Greater Atl. REALTORS

Presented by

Email: donika@homesbydonika.com Work Phone: 770-919-8825 Mobile Phone: 404-519-5017 Web: www.homesbydonika.com











Oct 2020 Nov 2019 YTD 24 16 13