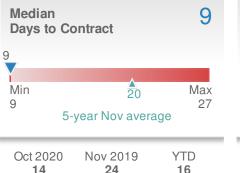

| Media<br>Days t | n<br>o Contract    | 44        |
|-----------------|--------------------|-----------|
|                 |                    | 44        |
| Min<br>18       | 26<br>5            | Max<br>44 |
| -               | 5-year Nov average |           |

| Oct 2020 Nov 201 | 9 YTD |
|------------------|-------|
| 22 22            | 21    |

Lawrenceville, GA - Condo/Coop