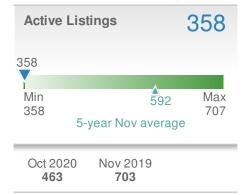

12 5-year Nov average: 310

337 🖤-10.8% **~~**23.9% from Oct 2020: from Nov 2019: 378 272 YTD +/-2020 2019 3,534 2.8% 3,633

**Closed Sales** 



#### Presented by **Donika Parker**

#### Maximum One Greater Atl. REALTORS

Email: donika@homesbydonika.com Work Phone: 770-919-8825 Mobile Phone: 404-519-5017 Web: www.homesbydonika.com

| New F  | Pendings                                  |                      | 311         |
|--------|-------------------------------------------|----------------------|-------------|
| from   | - <b>16.4%</b><br>Oct 2020:<br><b>372</b> | from No<br>28        | ov 2019:    |
| YTD    | 2020<br><b>3,820</b>                      | 2019<br><b>3,681</b> | +/-<br>3.8% |
| 5-year | Nov averag                                | e: <b>269</b>        |             |













Lawrenceville, GA - Single Family

#### Presented by Donika Parker

#### Maximum One Greater Atl. REALTORS

Email: donika@homesbydonika.com Work Phone: 770-919-8825 Mobile Phone: 404-519-5017 Web: www.homesbydonika.com

















Lawrenceville, GA - Townhouse

#### Presented by **Donika Parker**

#### Maximum One Greater Atl. REALTORS

Email: donika@homesbydonika.com Work Phone: 770-919-8825 Mobile Phone: 404-519-5017 Web: www.homesbydonika.com

| New L                         | istings                           |                    | 48                            | Close | ed Sales                        |                    | 39                            |  |
|-------------------------------|-----------------------------------|--------------------|-------------------------