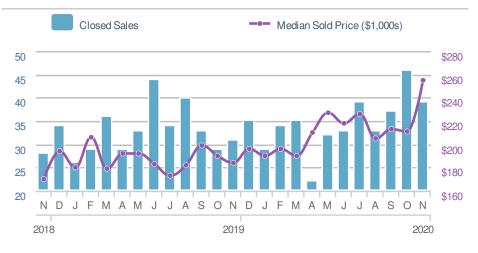

|  |
| 5-year Nov average: <b>35</b> |                                   | 5-yea              | 5-year Nov average: <b>31</b> |       |                                 |                    |                               |  |

| New F  | Pendings                                 |                    | 32                                  |
|--------|------------------------------------------|--------------------|-------------------------------------|
|        | - <b>30.4%</b><br>Oct 2020:<br><b>46</b> | from N             | <b>6.7%</b><br>ov 2019:<br><b>0</b> |
| YTD    | 2020<br><b>416</b>                       | 2019<br><b>375</b> | +/-<br>10.9%                        |
| 5-year | Nov average                              | e: <b>26</b>       |                                     |







| Media<br>Days t | n<br>o Contract    | 44        |
|-----------------|--------------------|-----------|
|                 |                    | 44        |
| Min<br>18       | 26<br>5            | Max<br>44 |
| -               | 5-year Nov average |           |

| Oct 2020 Nov 201 | 9 YTD |
|------------------|-------|
| 22 22            | 21    |





Lawrenceville, GA - Condo/Coop

# New Listings 1 ◆-83.3% ◆-75.0% from Oct 2020: from Nov 2019: 6 4 YTD 2020 2019 +/ 58 77 -24.7% 5-year Nov average: 5



#### Donika Parker Maximum One Greater Atl. REALTORS

Presented by

Email: donika@homesbydonika.com Work Phone: 770-919-8825 Mobile Phone: 404-519-5017 Web: www.homesbydonika.com











Oct 2020 Nov 2019 YTD 24 16 13