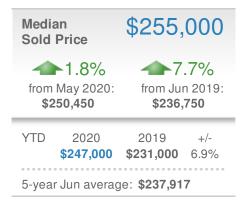

| Medi<br>Sold                                         | an<br>Price | \$260,                                            | 000 |
|------------------------------------------------------|-------------|---------------------------------------------------|-----|
| <b>2.0%</b><br>from May 2020:<br><b>\$255,000</b>    |             | <b>6.1%</b><br>from Jun 2019:<br><b>\$245,000</b> |     |
| YTD 2020 2019 +/-<br><b>\$250,000 \$235,000</b> 6.4% |             | .,                                                |     |
| 5-year Jun average: <b>\$244,800</b>                 |             |                                                   |     |