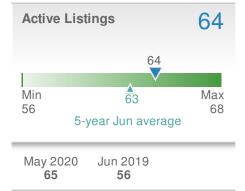

| Active     | Listings   |     | 500        |
|------------|------------|-----|------------|
| 500        |            | _   |            |
| Min<br>500 | 5-year Jun | 639 | Max<br>718 |
| May 20     | -          |     |            |