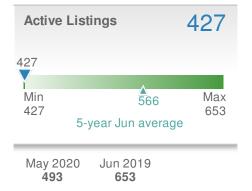

| Active     | Listings   |     | 500        |
|------------|------------|-----|------------|
| 500        |            | _   |            |
| Min<br>500 | 5-year Jun | 639 | Max<br>718 |
| May 20     | -          |     |            |