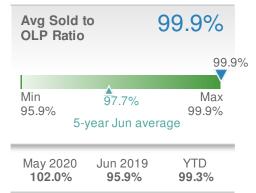

919-8825 Mobile Phone: 404-519-5017 Web: www.homesbydonika.com



| Medi<br>Sold                                       | an<br>Price              | \$186,                                         | 750         |
|----------------------------------------------------|--------------------------|------------------------------------------------|-------------|
| <b>11.5%</b><br>from May 2020:<br><b>\$167,450</b> |                          | <b>4</b> 39.4% from Jun 2019: <b>\$133,950</b> |             |
| YTD                                                | 2020<br><b>\$182,500</b> | 2019<br><b>\$167,000</b>                       | +/-<br>9.3% |
| 5-year Jun average: <b>\$163,650</b>               |                          |                                                |             |