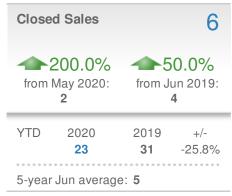

--------------------------|-----------------------|
| 8                     | 7<br>7<br>year Jun avera | 36<br>Max<br>36<br>ge |
| May 2020<br><b>14</b> | Jun 2019<br><b>8</b>     | YTD<br>17             |

| Avg Sold t<br>OLP Ratio  | • 1(                     | )1.1%                          |
|--------------------------|--------------------------|--------------------------------|
| 98.8%                    | 9.6%<br>year Jun avera   | 101.1%<br>Max<br>101.1%<br>age |
| May 2020<br><b>99.3%</b> | Jun 2019<br><b>98.9%</b> | YTD<br>99.1%                   |

#### **Donika Parker** Maximum One Greater Atl. REALTORS

Presented by

Copyright © 2024 MarketStats by ShowingTime. All Rights Reserved. Data Source: CoreLogic. Statistics calculated June 25, 2023.



Lawrenceville, GA - Condo/Coop





## Presented by **Donika Parker**

#### Maximum One Greater Atl. REALTORS

Email: donika@homesbydonika.com Work Phone: 770-919-8825 Mobile Phone: 404-519-5017 Web: www.homesbydonika.com



| Medi<br>Sold                                       | an<br>Price              | \$186,                                         | 750         |
|----------------------------------------------------|--------------------------|------------------------------------------------|-------------|
| <b>11.5%</b><br>from May 2020:<br><b>\$167,450</b> |                          | <b>4</b> 39.4% from Jun 2019: <b>\$133,950</b> |             |
| YTD                                                | 2020<br><b>\$182,500</b> | 2019<br><b>\$167,000</b>                       | +/-<br>9.3% |
| 5-year Jun average: <b>\$16