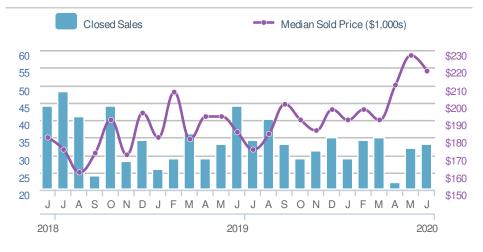

Lawrenceville, GA - Single Family

| Medi<br>Sold                                         | an<br>Price | \$260,                                            | 000 |
|------------------------------------------------------|-------------|---------------------------------------------------|-----|
| <b>2.0%</b><br>from May 2020:<br><b>\$255,000</b>    |             | <b>6.1%</b><br>from Jun 2019:<br><b>\$245,000</b> |     |
| YTD 2020 2019 +/-<br><b>\$250,000 \$235,000</b> 6.4% |             | .,                                                |     |
| 5-year Jun average: <b>\$244,800</b>                 |             |                                                   |     |