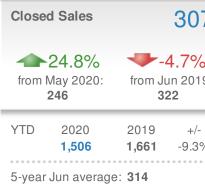

ve     | Listings   |     | 500        |
|------------|------------|-----|------------|
| 500        |            | _   |            |
| Min<br>500 | 5-year Jun | 639 | Max<br>718 |
| May 20     | -          |     |            |

| Median<br>Days to C | 19               |           |
|---------------------|------------------|-----------|
| Min                 | ▲                | 19        |
| 10                  | 13               | Max       |
| 5                   | -year Jun averaç | 19        |
| May 2020            | Jun 2019         | YTD       |
| <b>18</b>           | <b>11</b>        | <b>21</b> |





Lawrenceville, GA - Single Family

#### **New Listings** 385 **~**7.5% **-4**.7% from May 2020: from Jun 2019: 358 404 YTD 2019 2020 +/-2,021 2,340 -13.6% 5-year Jun average: 409



## 307 ►-4.7% from Jun 2019: -9.3%

#### Presented by **Donika Parker**

#### Maximum One Greater Atl. REALTORS

Email: donika@homesbydonika.com Work Phone: 770-919-8825 Mobile Phone: 404-519-5017 Web: www.homesbydonika.com

| New Pendings                   |                                         |                      | 381                                  |
|--------------------------------|-----------------------------------------|----------------------|--------------------------------------|
| from                           | <b>20.2%</b><br>May 2020:<br><b>317</b> |                      | <b>2.8%</b><br>In 2019:<br><b>37</b> |
| YTD                            | 2020<br><b>1,738</b>                    | 2019<br><b>1,819</b> | +/-<br>-4.5%                         |
| 5-year Jun aver