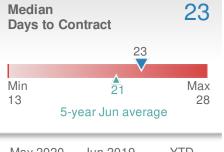

| Median<br>Days to C | 19               |           |
|---------------------|------------------|-----------|
| Min                 | ▲                | 19        |
| 10                  | 13               | Max       |
| 5                   | -year Jun averaç | 19        |
| May 2020            | Jun 2019         | YTD       |
| <b>18</b>           | <b>11</b>        | <b>21</b> |