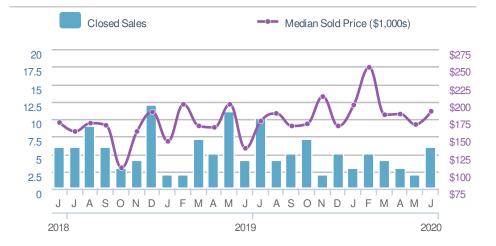

ne: 770-919-8825 Mobile Phone: 404-519-5017 Web: www.homesbydonika.com



| Medi<br>Sold                                       | an<br>Price              | \$186,                                         | 750         |
|----------------------------------------------------|--------------------------|------------------------------------------------|-------------|
| <b>11.5%</b><br>from May 2020:<br><b>\$167,450</b> |                          | <b>4</b> 39.4% from Jun 2019: <b>\$133,950</b> |             |
| YTD                                                | 2020<br><b>\$182,500</b> | 2019<br><b>\$167,000</b>                       | +/-<br>9.3% |
| 5-year Jun average: <b>\$163,650</b>               |                          |                                                |             |