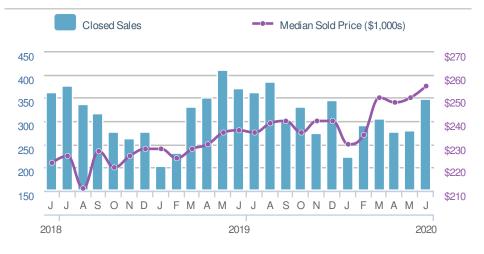

5



# 346 from Jun 2019: -9.3%

#### Presented by **Donika Parker**

#### Maximum One Greater Atl. REALTORS

Email: donika@homesbydonika.com Work Phone: 770-919-8825 Mobile Phone: 404-519-5017 Web: www.homesbydonika.com

| New F  | Pendings                                |                      | 427                                  |
|--------|-----------------------------------------|----------------------|--------------------------------------|
| from   | <b>19.3%</b><br>May 2020:<br><b>358</b> |                      | <b>4.9%</b><br>un 2019:<br><b>12</b> |
| YTD    | 2020<br><b>1,957</b>                    | 2019<br><b>2,075</b> | +/-<br>-5.7%                         |
| 5-year | Jun average                             | e: <b>372</b>        |                                      |





| Active     | Listings   |     | 500        |
|------------|------------|-----|------------|
| 500        |            | _   |            |
| Min<br>500 | 5-year Jun | 639 | Max<br>718 |
| May 20     | -          |     |            |

| Median<br>Days to C | 19               |           |
|---------------------|------------------|-----------|
| Min                 | ▲                | 19        |
| 10                  | 13               | Max       |
| 5                   | -year Jun averaç | 19        |
| May 2020            | Jun 2019         | YTD       |
| <b>18</b>           | <b>11</b>        | <b>21</b> |





Lawrenceville, GA - Single Family

#### **New Listings** 385 **~**7.5% **-4**.7% from May 2020: from Jun 2019: 358 404 YTD 2019 2020 +/-2,021 2,340 -13.6% 5-year Jun averag