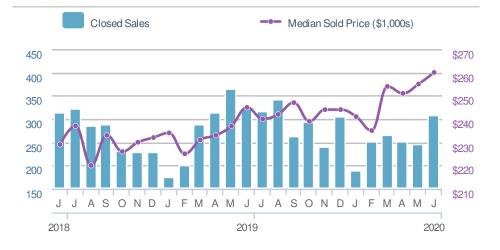

|
| 5-year Jun average: <b>323</b> |                                         |                      |                                      |

| Medi<br>Sold                                         | an<br>Price | \$260,                                            | 000 |
|------------------------------------------------------|-------------|---------------------------------------------------|-----|
| <b>2.0%</b><br>from May 2020:<br><b>\$255,000</b>    |             | <b>6.1%</b><br>from Jun 2019:<br><b>\$245,000</b> |     |
| YTD 2020 2019 +/-<br><b>\$250,000 \$235,000</b> 6.4% |             | .,                                                |     |
| 5-year Jun average: <b>\$244,800</b>                 |             |                                                   |     |





| Median<br>Days to C | 18              |                 |
|---------------------|-----------------|-----------------|
| Min<br>10           | ▲<br>13         | 18<br>Max<br>18 |
|                     | -year Jun avera |                 |
| May 2020            | Jun 2019        | YTD             |

11

21

20

| Avg Sold<br>OLP Ratio      | to (                     | 98.1%        |
|----------------------------|--------------------------|--------------|
| 98.1%<br>Min<br>98.1%<br>5 |                          | 98.3%        |
| May 2020<br><b>98.5%</b>   | Jun 2019<br><b>98.2%</b> | YTD<br>97.7% |



Lawrenceville, GA - Townhouse

#### **New Listings** 43 **~**7.5% **-10.4%** from May 2020: from Jun 2019: 40 48 YTD 2019 2020 +/-228 248 -8.1% 5-year Jun average: 56



#### Email: donika