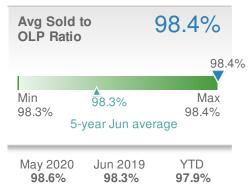

11

21

20

| Avg Sold<br>OLP Ratio      | to (                     | 98.1%        |
|----------------------------|--------------------------|--------------|
| 98.1%<br>Min<br>98.1%<br>5 |                          | 98.3%        |
| May 2020<br><b>98.5%</b>   | Jun 2019<br><b>98.2%</b> | YTD<br>97.7% |