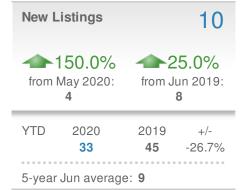

#### **New Listings** 438 **-**9.0% **-5.0%** from May 2020: from Jun 2019: 402 461 YTD 2020 2019 +/-2,282 2,635 -13.4% 5-year Jun average: 475

#### **New Listings** 385 **~**7.5% **-4**.7% from May 2020: from Jun 2019: 358 404 YTD 2019 2020 +/-2,021 2,340 -13.6% 5-year Jun average: 409