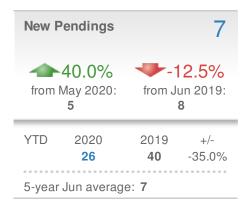

#### Maximum One Greater Atl. REALTORS

Email: donika@homesbydonika.com Work Phone: 770-919-8825 Mobile Phone: 404-519-5017 Web: www.homesbydonika.com

| New F  | Pendings                                |                      | 427                                  |
|--------|-----------------------------------------|----------------------|--------------------------------------|
| from   | <b>19.3%</b><br>May 2020:<br><b>358</b> |                      | <b>4.9%</b><br>un 2019:<br><b>12</b> |
| YTD    | 2020<br><b>1,957</b>                    | 2019<br><b>2,075</b> | +/-<br>-5.7%                         |
| 5-year | Jun average                             | e: <b>372</b>        |                                      |