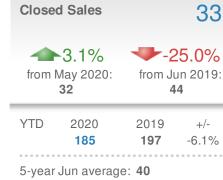

|     |





| Median<br>Days to C | 18              |                 |
|---------------------|-----------------|-----------------|
| Min<br>10           | ▲<br>13         | 18<br>Max<br>18 |
|                     | -year Jun avera |                 |
| May 2020            | Jun 2019        | YTD             |

11

21

20

| Avg Sold<br>OLP Ratio      | to (                     | 98.1%        |
|----------------------------|--------------------------|--------------|
| 98.1%<br>Min<br>98.1%<br>5 |                          | 98.3%        |
| May 2020<br><b>98.5%</b>   | Jun 2019<br><b>98.2%</b> | YTD<br>97.7% |



Lawrenceville, GA - Townhouse

#### **New Listings** 43 **~**7.5% **-10.4%** from May 2020: from Jun 2019: 40 48 YTD 2019 2020 +/-228 248 -8.1% 5-year Jun average: 56



#### Email: donika@homesbydonika.com Work Phone: 770-919-8825 Mobile Phone: 404-519-5017 Web: www.homesbydonika.com

| New Pendings                  |                                       |                    | 39                                    |
|-------------------------------|---------------------------------------|--------------------|---------------------------------------|
|                               | <b>8.3%</b><br>May 2020:<br><b>36</b> | from J             | <b>17.0%</b><br>un 2019:<br><b>17</b> |
| YTD                           | 2020<br><b>193</b>                    | 2019<br><b>216</b> | +/-<br>-10.6%                         |
| 5-year Jun average: <b>42</b> |                                       |                    |                                       |

| Med