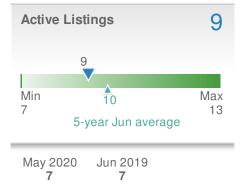

| Active     | Listings   |     | 500        |
|------------|------------|-----|------------|
| 500        |            | _   |            |
| Min<br>500 | 5-year Jun | 639 | Max<br>718 |
| May 20     | -          |     |            |