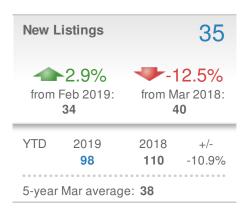

ker**

#### **Maximum One Greater Atl. REALTORS**

















## **March 2019**

Lawrenceville, GA - Single Family

Presented by

#### **Donika Parker**

#### **Maximum One Greater Atl. REALTORS**





| New Pendings             |                    | 342                     |             |
|--------------------------|--------------------|-------------------------|-------------|
| 24.4% from Feb 2019: 275 |                    | 5.9% from Mar 2018: 323 |             |
| YTD                      | 2019<br><b>836</b> | 2018<br><b>813</b>      | +/-<br>2.8% |
| 5-year Mar average: 333  |                    |                         |             |











## **March 2019**

Lawrenceville, GA - Townhouse

Presented by

#### **Donika Parker**

#### **Maximum One Greater Atl. REALTORS**

















## **March 2019**

Lawrenceville, GA - Condo/Coop

Presented by

#### **Donika Parker**

#### **Maximum One Greater Atl. REALTORS**