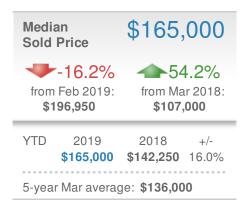

**

#### **Maximum One Greater Atl. REALTORS**





| New Pendings             |                    | 342                     |             |
|--------------------------|--------------------|-------------------------|-------------|
| 24.4% from Feb 2019: 275 |                    | 5.9% from Mar 2018: 323 |             |
| YTD                      | 2019<br><b>836</b> | 2018<br><b>813</b>      | +/-<br>2.8% |
| 5-year Mar average: 333  |                    |                         |             |











## **March 2019**

Lawrenceville, GA - Townhouse

Presented by

#### **Donika Parker**

#### **Maximum One Greater Atl. REALTORS**

















## **March 2019**

Lawrenceville, GA - Condo/Coop

Presented by

#### **Donika Parker**

#### **Maximum One Greater Atl. REALTORS**