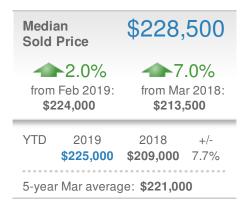

# March 2019

All Home Types Single Family Townhouse Condo/Coop

# Local Market Insight

Lawrenceville, GA



Presented by

Donika Parker

Maximum One Greater Atl. REALTORS

Email: donika@homesbydonika.com Work Phone: 770-919-8825

Mobile Phone: 404-519-5017 Web: www.homesbydonika.com

## **March 2019**

Lawrenceville, GA

Presented by

#### **Donika Parker**

#### **Maximum One Greater Atl. REALTORS**

















## **March 2019**

Lawrenceville, GA - Single Family

Presented by

#### **Donika Parker**

#### **Maximum One Greater Atl. REALTORS**





| New Pendings             |                    | 342                     |             |
|--------------------------|--------------------|-------------------------|-------------|
| 24.4% from Feb 2019: 275 |                    | 5.9% from Mar 2018: 323 |             |
| YTD                      | 2019<br><b>836</b> | 2018<br><b>813</b>      | +/-<br>2.8% |
| 5-year Mar average: 333  |                    |                         |             |











## **March 2019**

Lawrenceville, GA - Townhouse

Presented by

#### **Donika Parker**

#### **Maximum One Greater Atl. REALTORS**

















## **March 2019**

Lawrenceville, GA - Co