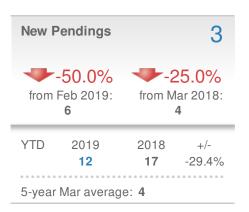

er**

#### **Maximum One Greater Atl. REALTORS**





| New Pendings             |                    | 342                     |             |
|--------------------------|--------------------|-------------------------|-------------|
| 24.4% from Feb 2019: 275 |                    | 5.9% from Mar 2018: 323 |             |
| YTD                      | 2019<br><b>836</b> | 2018<br><b>813</b>      | +/-<br>2.8% |
| 5-year Mar average: 333  |                    |                         |             |











## **March 2019**

Lawrenceville, GA - Townhouse

Presented by

#### **Donika Parker**

#### **Maximum One Greater Atl. REALTORS**

















## **March 2019**

Lawrenceville, GA - Condo/Coop

Presented by

#### **Donika Parker**

#### **Maximum One Greater Atl. REALTORS**