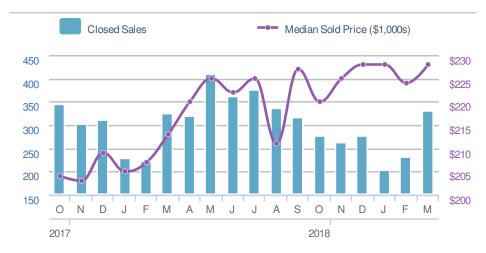

#### **Maximum One Greater Atl. REALTORS**

| New Pendings             |                    | 342                     |             |
|--------------------------|--------------------|-------------------------|-------------|
| 24.4% from Feb 2019: 275 |                    | 5.9% from Mar 2018: 323 |             |
| YTD                      | 2019<br><b>836</b> | 2018<br><b>813</b>      | +/-<br>2.8% |
| 5-year Mar average: 333  |                    |                         |             |