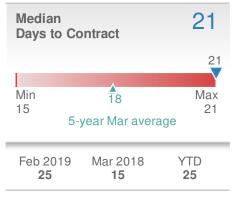

0-919-8825

Mobile Phone: 404-519-5017 Web: www.homesbydonika.com

## **March 2019**

Lawrenceville, GA

Presented by

#### **Donika Parker**

#### **Maximum One Greater Atl. REALTORS**

















## **March 2019**

Lawrenceville, GA - Single Family

Presented by

#### **Donika Parker**

#### **Maximum One Greater Atl. REALTORS**





| New Pendings             |                    | 342                     |             |
|--------------------------|--------------------|-------------------------|-------------|
| 24.4% from Feb 2019: 275 |                    | 5.9% from Mar 2018: 323 |             |
| YTD                      | 2019<br><b>836</b> | 2018<br><b>813</b>      | +/-<br>2.8% |
| 5-year Mar average: 333  |                    |                         |             |











## **March 2019**

Lawrenceville, GA - Townhouse

Presented by

#### **Donika Parker**

#### **Maximum One Greater Atl. REALTORS**

















## **March 2019**

Lawrenceville, GA - Condo/Coop

Presented by

#### **Donika Parker**

#### **Maximum One Greater Atl. REALTORS**