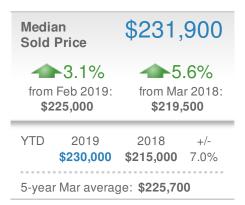

ne: 770-919-8825

Mobile Phone: 404-519-5017 Web: www.homesbydonika.com

## **March 2019**

Lawrenceville, GA

Presented by

#### **Donika Parker**

#### **Maximum One Greater Atl. REALTORS**

















## **March 2019**

Lawrenceville, GA - Single Family

Presented by

#### **Donika Parker**

#### **Maximum One Greater Atl. REALTORS**





| New Pendings             |                    | 342                     |             |
|--------------------------|--------------------|-------------------------|-------------|
| 24.4% from Feb 2019: 275 |                    | 5.9% from Mar 2018: 323 |             |
| YTD                      | 2019<br><b>836</b> | 2018<br><b>813</b>      | +/-<br>2.8% |
| 5-year Mar average: 333  |                    |                         |             |











## **March 2019**

Lawrenceville, GA - Townhouse

Presented by

#### **Donika Parker**

#### **Maximum One Greater Atl. REALTORS**

















## **March 2019**

Lawrenceville, GA - Condo/Coop

Presented by

#### **Donika Parker**

#### **Maximum One Greater Atl. REALTORS**