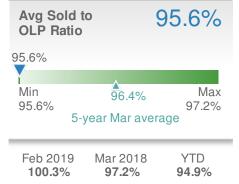

**Maximum One Greater Atl. REALTORS**





| New Pendings             |                    | 342                     |             |
|--------------------------|--------------------|-------------------------|-------------|
| 24.4% from Feb 2019: 275 |                    | 5.9% from Mar 2018: 323 |             |
| YTD                      | 2019<br><b>836</b> | 2018<br><b>813</b>      | +/-<br>2.8% |
| 5-year Mar average: 333  |                    |                         |             |











## **March 2019**

Lawrenceville, GA - Townhouse

Presented by

#### **Donika Parker**

#### **Maximum One Greater Atl. REALTORS**

















## **March 2019**

Lawrenceville, GA - Condo/Coop

Presented by

#### **Donika Parker**

#### **Maximum One Greater Atl. REALTORS**