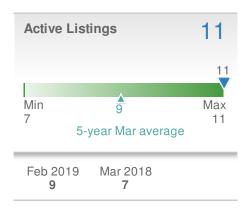

#### **Maximum One Greater Atl. REALTORS**





| New Pendings             |                    | 342                     |             |
|--------------------------|--------------------|-------------------------|-------------|
| 24.4% from Feb 2019: 275 |                    | 5.9% from Mar 2018: 323 |             |
| YTD                      | 2019<br><b>836</b> | 2018<br><b>813</b>      | +/-<br>2.8% |
| 5-year Mar average: 333  |                    |                         |             |











## **March 2019**

Lawrenceville, GA - Townhouse

Presented by

#### **Donika Parker**

#### **Maximum One Greater Atl. REALTORS**

















## **March 2019**

Lawrenceville, GA - Condo/Coop

Presented by

#### **Donika Parker**

#### **Maximum One Greater Atl. REALTORS**