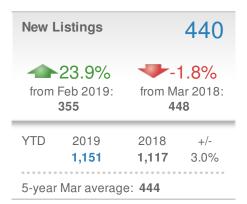

#### **Maximum One Greater Atl. REALTORS**

| New Pendings             |                    | 342                     |             |
|--------------------------|--------------------|-------------------------|-------------|
| 24.4% from Feb 2019: 275 |                    | 5.9% from Mar 2018: 323 |             |
| YTD                      | 2019<br><b>836</b> | 2018<br><b>813</b>      | +/-<br>2.8% |
| 5-year Mar average: 333  |                    |                         |             |