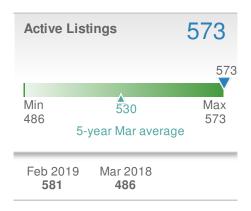

770-919-8825

Mobile Phone: 404-519-5017 Web: www.homesbydonika.com

## **March 2019**

Lawrenceville, GA

Presented by

#### **Donika Parker**

#### **Maximum One Greater Atl. REALTORS**

















## **March 2019**

Lawrenceville, GA - Single Family

Presented by

#### **Donika Parker**

#### **Maximum One Greater Atl. REALTORS**





| New Pendings             |                    | 342                     |             |
|--------------------------|--------------------|-------------------------|-------------|
| 24.4% from Feb 2019: 275 |                    | 5.9% from Mar 2018: 323 |             |
| YTD                      | 2019<br><b>836</b> | 2018<br><b>813</b>      | +/-<br>2.8% |
| 5-year Mar average: 333  |                    |                         |             |











## **March 2019**

Lawrenceville, GA - Townhouse

Presented by

#### **Donika Parker**

#### **Maximum One Greater Atl. REALTORS**

















## **March 2019**

Lawrenceville, GA - Condo/Coop

Presented by

#### **Donika Parker**

#### **Maximum One Greater Atl. REALTORS**