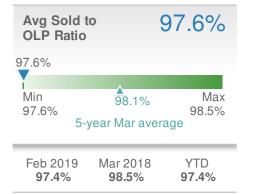

#### **Maximum One Greater Atl. REALTORS**

| New Pendings             |                    | 342                     |             |
|--------------------------|--------------------|-------------------------|-------------|
| 24.4% from Feb 2019: 275 |                    | 5.9% from Mar 2018: 323 |             |
| YTD                      | 2019<br><b>836</b> | 2018<br><b>813</b>      | +/-<br>2.8% |
| 5-year Mar average: 333  |                    |                         |             |