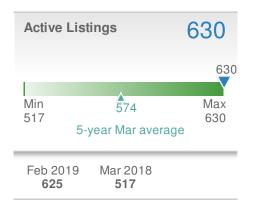

#### **Maximum One Greater Atl. REALTORS**

| New Pendings             |                    | 342                     |             |
|--------------------------|--------------------|-------------------------|-------------|
| 24.4% from Feb 2019: 275 |                    | 5.9% from Mar 2018: 323 |             |
| YTD                      | 2019<br><b>836</b> | 2018<br><b>813</b>      | +/-<br>2.8% |
| 5-year Mar average: 333  |                    |                         |             |