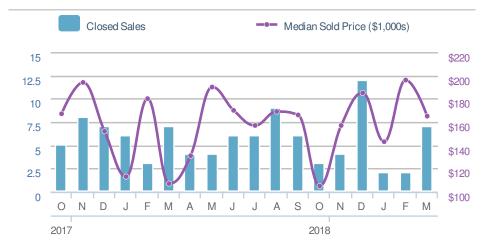

#### **Maximum One Greater Atl. REALTORS**





| New Pendings             |                    | 342                     |             |
|--------------------------|--------------------|-------------------------|-------------|
| 24.4% from Feb 2019: 275 |                    | 5.9% from Mar 2018: 323 |             |
| YTD                      | 2019<br><b>836</b> | 2018<br><b>813</b>      | +/-<br>2.8% |
| 5-year Mar average: 333  |                    |                         |             |











## **March 2019**

Lawrenceville, GA - Townhouse

Presented by

#### **Donika Parker**

#### **Maximum One Greater Atl. REALTORS**

















## **March 2019**

Lawrenceville, GA - Condo/Coop

Presented by

#### **Donika Parker**

#### **Maximum One Greater Atl. REALTORS**