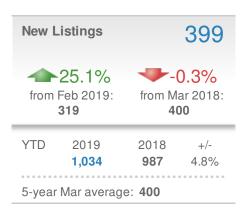

#### **Maximum One Greater Atl. REALTORS**

| New Pendings             |                    | 342                     |             |
|--------------------------|--------------------|-------------------------|-------------|
| 24.4% from Feb 2019: 275 |                    | 5.9% from Mar 2018: 323 |             |
| YTD                      | 2019<br><b>836</b> | 2018<br><b>813</b>      | +/-<br>2.8% |
| 5-year Mar average: 333  |                    |                         |             |