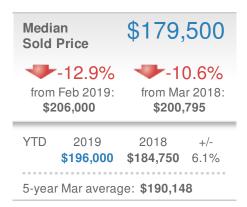

#### **Maximum One Greater Atl. REALTORS**

















## **March 2019**

Lawrenceville, GA - Single Family

Presented by

#### **Donika Parker**

#### **Maximum One Greater Atl. REALTORS**





| New Pendings             |                    | 342                     |             |
|--------------------------|--------------------|-------------------------|-------------|
| 24.4% from Feb 2019: 275 |                    | 5.9% from Mar 2018: 323 |             |
| YTD                      | 2019<br><b>836</b> | 2018<br><b>813</b>      | +/-<br>2.8% |
| 5-year Mar average: 333  |                    |                         |             |











## **March 2019**

Lawrenceville, GA - Townhouse

Presented by

#### **Donika Parker**

#### **Maximum One Greater Atl. REALTORS**

















## **March 2019**

Lawrenceville, GA - Condo/Coop

Presented by

#### **Donika Parker**

#### **Maximum One Greater Atl. REALTORS**