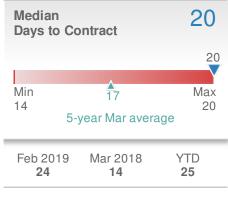

#### **Maximum One Greater Atl. REALTORS**

| New Pendings             |                    | 342                     |             |
|--------------------------|--------------------|-------------------------|-------------|
| 24.4% from Feb 2019: 275 |                    | 5.9% from Mar 2018: 323 |             |
| YTD                      | 2019<br><b>836</b> | 2018<br><b>813</b>      | +/-<br>2.8% |
| 5-year Mar average: 333  |                    |                         |             |