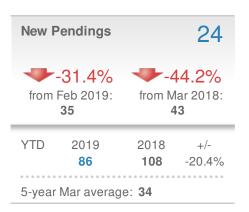

*

#### **Maximum One Greater Atl. REALTORS**

















## **March 2019**

Lawrenceville, GA - Single Family

Presented by

#### **Donika Parker**

#### **Maximum One Greater Atl. REALTORS**





| New Pendings             |                    | 342                     |             |
|--------------------------|--------------------|-------------------------|-------------|
| 24.4% from Feb 2019: 275 |                    | 5.9% from Mar 2018: 323 |             |
| YTD                      | 2019<br><b>836</b> | 2018<br><b>813</b>      | +/-<br>2.8% |
| 5-year Mar average: 333  |                    |                         |             |











## **March 2019**

Lawrenceville, GA - Townhouse

Presented by

#### **Donika Parker**

#### **Maximum One Greater Atl. REALTORS**

















## **March 2019**

Lawrenceville, GA - Condo/Coop

Presented by

#### **Donika Parker**

#### **Maximum One Greater Atl. REALTORS**