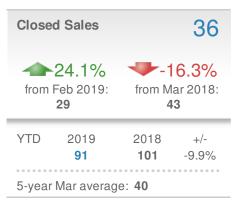

r**

#### **Maximum One Greater Atl. REALTORS**

















## **March 2019**

Lawrenceville, GA - Single Family

Presented by

#### **Donika Parker**

#### **Maximum One Greater Atl. REALTORS**





| New Pendings             |                    | 342                     |             |
|--------------------------|--------------------|-------------------------|-------------|
| 24.4% from Feb 2019: 275 |                    | 5.9% from Mar 2018: 323 |             |
| YTD                      | 2019<br><b>836</b> | 2018<br><b>813</b>      | +/-<br>2.8% |
| 5-year Mar average: 333  |                    |                         |             |











## **March 2019**

Lawrenceville, GA - Townhouse

Presented by

#### **Donika Parker**

#### **Maximum One Greater Atl. REALTORS**

















## **March 2019**

Lawrenceville, GA - Condo/Coop

Presented by

#### **Donika Parker**

#### **Maximum One Greater Atl. REALTORS**