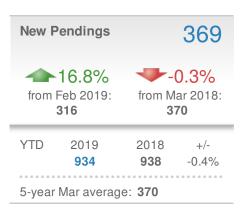

# March 2019

All Home Types Single Family Townhouse Condo/Coop

# Local Market Insight

Lawrenceville, GA



Presented by

Donika Parker

Maximum One Greater Atl. REALTORS

Email: donika@homesbydonika.com Work Phone: 770-919-8825

Mobile Phone: 404-519-5017 Web: www.homesbydonika.com

## **March 2019**

Lawrenceville, GA

Presented by

#### **Donika Parker**

#### **Maximum One Greater Atl. REALTORS**

















## **March 2019**

Lawrenceville, GA - Single Family

Presented by

#### **Donika Parker**

#### **Maximum One Greater Atl. REALTORS**





| New Pendings             |                    | 342                     |             |
|--------------------------|--------------------|-------------------------|-------------|
| 24.4% from Feb 2019: 275 |                    | 5.9% from Mar 2018: 323 |             |
| YTD                      | 2019<br><b>836</b> | 2018<br><b>813</b>      | +/-<br>2.8% |
| 5-year Mar average: 333  |                    |                         |             |











## **March 2019**

Lawrenceville, GA - Townhouse

Presented by

#### **Donika Parker**

#### **Maximum One Greater Atl. REALTORS**

















## **March 2019**

Lawrenceville, GA -