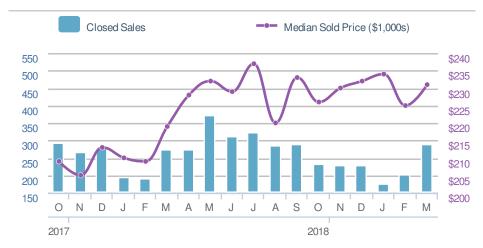

: 770-919-8825

Mobile Phone: 404-519-5017 Web: www.homesbydonika.com

## **March 2019**

Lawrenceville, GA

Presented by

#### **Donika Parker**

#### **Maximum One Greater Atl. REALTORS**

















## **March 2019**

Lawrenceville, GA - Single Family

Presented by

#### **Donika Parker**

#### **Maximum One Greater Atl. REALTORS**





| New Pendings             |                    | 342                     |             |
|--------------------------|--------------------|-------------------------|-------------|
| 24.4% from Feb 2019: 275 |                    | 5.9% from Mar 2018: 323 |             |
| YTD                      | 2019<br><b>836</b> | 2018<br><b>813</b>      | +/-<br>2.8% |
| 5-year Mar average: 333  |                    |                         |             |











## **March 2019**

Lawrenceville, GA - Townhouse

Presented by

#### **Donika Parker**

#### **Maximum One Greater Atl. REALTORS**

















## **March 2019**

Lawrenceville, GA - Condo/Coop

Presented by

#### **Donika Parker**

#### **Maximum One Greater Atl. REALTORS**