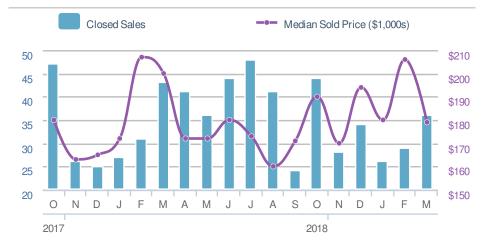

### **Maximum One Greater Atl. REALTORS**

















## **March 2019**

Lawrenceville, GA - Single Family

Presented by

#### **Donika Parker**

#### **Maximum One Greater Atl. REALTORS**





| New Pendings             |                    | 342                     |             |
|--------------------------|--------------------|-------------------------|-------------|
| 24.4% from Feb 2019: 275 |                    | 5.9% from Mar 2018: 323 |             |
| YTD                      | 2019<br><b>836</b> | 2018<br><b>813</b>      | +/-<br>2.8% |
| 5-year Mar average: 333  |                    |                         |             |











## **March 2019**

Lawrenceville, GA - Townhouse

Presented by

#### **Donika Parker**

#### **Maximum One Greater Atl. REALTORS**

















## **March 2019**

Lawrenceville, GA - Condo/Coop

Presented by

#### **Donika Parker**

#### **Maximum One Greater Atl. REALTORS**