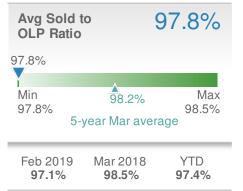

919-8825

Mobile Phone: 404-519-5017 Web: www.homesbydonika.com

## **March 2019**

Lawrenceville, GA

Presented by

#### **Donika Parker**

#### **Maximum One Greater Atl. REALTORS**

















## **March 2019**

Lawrenceville, GA - Single Family

Presented by

#### **Donika Parker**

#### **Maximum One Greater Atl. REALTORS**





| New Pendings             |                    | 342                     |             |
|--------------------------|--------------------|-------------------------|-------------|
| 24.4% from Feb 2019: 275 |                    | 5.9% from Mar 2018: 323 |             |
| YTD                      | 2019<br><b>836</b> | 2018<br><b>813</b>      | +/-<br>2.8% |
| 5-year Mar average: 333  |                    |                         |             |











## **March 2019**

Lawrenceville, GA - Townhouse

Presented by

#### **Donika Parker**

#### **Maximum One Greater Atl. REALTORS**

















## **March 2019**

Lawrenceville, GA - Condo/Coop

Presented by

#### **Donika Parker**

#### **Maximum One Greater Atl. REALTORS**