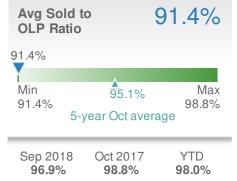

**Donika Parker**

#### **Maximum One Greater Atl. REALTORS**

















## October 2018

Lawrenceville, GA - Townhouse

Presented by

#### **Donika Parker**

#### **Maximum One Greater Atl. REALTORS**





| New Pendings           |                    | 39                   |              |
|------------------------|--------------------|----------------------|--------------|
| 25.8% from Sep 2018:   |                    | 18.2% from Oct 2017: |              |
| YTD                    | 2018<br><b>376</b> | 2017<br><b>381</b>   | +/-<br>-1.3% |
| 5-year Oct average: 36 |                    |                      |              |











## October 2018

Lawrenceville, GA - Condo/Coop

Presented by

#### **Donika Parker**

#### **Maximum One Greater Atl. REALTORS**