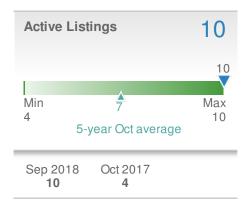

#### **Donika Parker**

#### **Maximum One Greater Atl. REALTORS**

















## October 2018

Lawrenceville, GA - Townhouse

Presented by

#### **Donika Parker**

#### **Maximum One Greater Atl. REALTORS**





| New Pendings           |                    | 39                   |              |
|------------------------|--------------------|----------------------|--------------|
| 25.8% from Sep 2018:   |                    | 18.2% from Oct 2017: |              |
| YTD                    | 2018<br><b>376</b> | 2017<br><b>381</b>   | +/-<br>-1.3% |
| 5-year Oct average: 36 |                    |                      |              |











## October 2018

Lawrenceville, GA - Condo/Coop

Presented by

#### **Donika Parker**

#### **Maximum One Greater Atl. REALTORS**