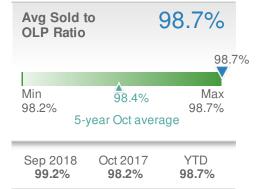

a Parker**

#### **Maximum One Greater Atl. REALTORS**

















## October 2018

Lawrenceville, GA - Single Family

#### Presented by

#### **Donika Parker**

#### **Maximum One Greater Atl. REALTORS**

















## October 2018

Lawrenceville, GA - Townhouse

Presented by

#### **Donika Parker**

#### **Maximum One Greater Atl. REALTORS**





| New Pendings           |                    | 39                   |              |
|------------------------|--------------------|----------------------|--------------|
| 25.8% from Sep 2018:   |                    | 18.2% from Oct 2017: |              |
| YTD                    | 2018<br><b>376</b> | 2017<br><b>381</b>   | +/-<br>-1.3% |
| 5-year Oct average: 36 |                    |                      |              |











## October 2018

Lawrenceville, GA - Condo/Coop

Presented by

#### **Donika Parker**

#### **Maximum One Greater Atl. REALTORS**