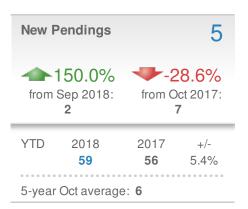

#### **Maximum One Greater Atl. REALTORS**

| New Pendings           |                    | 39                   |              |
|------------------------|--------------------|----------------------|--------------|
| 25.8% from Sep 2018:   |                    | 18.2% from Oct 2017: |              |
| YTD                    | 2018<br><b>376</b> | 2017<br><b>381</b>   | +/-<br>-1.3% |
| 5-year Oct average: 36 |                    |                      |              |