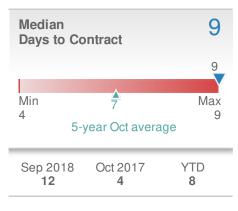

## **Donika Parker**

#### **Maximum One Greater Atl. REALTORS**

















## October 2018

Lawrenceville, GA - Townhouse

Presented by

#### **Donika Parker**

#### **Maximum One Greater Atl. REALTORS**





| New Pendings           |                    | 39                   |              |
|------------------------|--------------------|----------------------|--------------|
| 25.8% from Sep 2018:   |                    | 18.2% from Oct 2017: |              |
| YTD                    | 2018<br><b>376</b> | 2017<br><b>381</b>   | +/-<br>-1.3% |
| 5-year Oct average: 36 |                    |                      |              |











## October 2018

Lawrenceville, GA - Condo/Coop

Presented by

#### **Donika Parker**

#### **Maximum One Greater Atl. REALTORS**