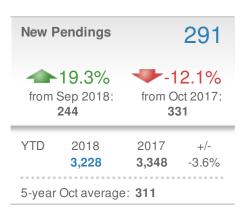

#### **Maximum One Greater Atl. REALTORS**

| New Pendings           |                    | 39                   |              |
|------------------------|--------------------|----------------------|--------------|
| 25.8% from Sep 2018:   |                    | 18.2% from Oct 2017: |              |
| YTD                    | 2018<br><b>376</b> | 2017<br><b>381</b>   | +/-<br>-1.3% |
| 5-year Oct average: 36 |                    |                      |              |