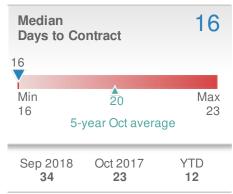

ika Parker**

#### **Maximum One Greater Atl. REALTORS**

















## October 2018

Lawrenceville, GA - Single Family

#### Presented by

#### **Donika Parker**

#### **Maximum One Greater Atl. REALTORS**

















## October 2018

Lawrenceville, GA - Townhouse

Presented by

#### **Donika Parker**

#### **Maximum One Greater Atl. REALTORS**





| New Pendings           |                    | 39                   |              |
|------------------------|--------------------|----------------------|--------------|
| 25.8% from Sep 2018:   |                    | 18.2% from Oct 2017: |              |
| YTD                    | 2018<br><b>376</b> | 2017<br><b>381</b>   | +/-<br>-1.3% |
| 5-year Oct average: 36 |                    |                      |              |











## October 2018

Lawrenceville, GA - Condo/Coop

Presented by

#### **Donika Parker**

#### **Maximum One Greater Atl. REALTORS**