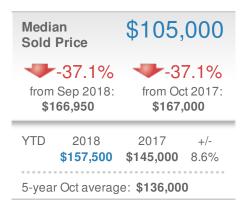

by

#### **Donika Parker**

#### **Maximum One Greater Atl. REALTORS**

















## October 2018

Lawrenceville, GA - Townhouse

Presented by

#### **Donika Parker**

#### **Maximum One Greater Atl. REALTORS**





| New Pendings           |                    | 39                   |              |
|------------------------|--------------------|----------------------|--------------|
| 25.8% from Sep 2018:   |                    | 18.2% from Oct 2017: |              |
| YTD                    | 2018<br><b>376</b> | 2017<br><b>381</b>   | +/-<br>-1.3% |
| 5-year Oct average: 36 |                    |                      |              |











## October 2018

Lawrenceville, GA - Condo/Coop

Presented by

#### **Donika Parker**

#### **Maximum One Greater Atl. REALTORS**