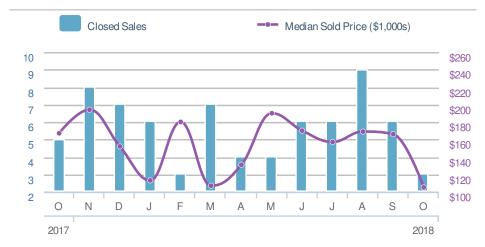

#### **Donika Parker**

#### **Maximum One Greater Atl. REALTORS**

















## October 2018

Lawrenceville, GA - Townhouse

Presented by

#### **Donika Parker**

#### **Maximum One Greater Atl. REALTORS**





| New Pendings           |                    | 39                   |              |
|------------------------|--------------------|----------------------|--------------|
| 25.8% from Sep 2018:   |                    | 18.2% from Oct 2017: |              |
| YTD                    | 2018<br><b>376</b> | 2017<br><b>381</b>   | +/-<br>-1.3% |
| 5-year Oct average: 36 |                    |                      |              |











## October 2018

Lawrenceville, GA - Condo/Coop

Presented by

#### **Donika Parker**

#### **Maximum One Greater Atl. REALTORS**