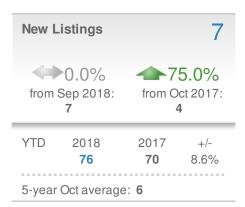

ented by

#### **Donika Parker**

#### **Maximum One Greater Atl. REALTORS**

















## October 2018

Lawrenceville, GA - Townhouse

Presented by

#### **Donika Parker**

#### **Maximum One Greater Atl. REALTORS**





| New Pendings           |                    | 39                   |              |
|------------------------|--------------------|----------------------|--------------|
| 25.8% from Sep 2018:   |                    | 18.2% from Oct 2017: |              |
| YTD                    | 2018<br><b>376</b> | 2017<br><b>381</b>   | +/-<br>-1.3% |
| 5-year Oct average: 36 |                    |                      |              |











## October 2018

Lawrenceville, GA - Condo/Coop

Presented by

#### **Donika Parker**

#### **Maximum One Greater Atl. REALTORS**