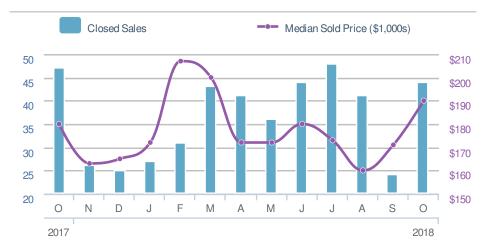

*Donika Parker**

#### **Maximum One Greater Atl. REALTORS**

















## October 2018

Lawrenceville, GA - Single Family

#### Presented by

#### **Donika Parker**

#### **Maximum One Greater Atl. REALTORS**

















## October 2018

Lawrenceville, GA - Townhouse

Presented by

#### **Donika Parker**

#### **Maximum One Greater Atl. REALTORS**





| New Pendings           |                    | 39                   |              |
|------------------------|--------------------|----------------------|--------------|
| 25.8% from Sep 2018:   |                    | 18.2% from Oct 2017: |              |
| YTD                    | 2018<br><b>376</b> | 2017<br><b>381</b>   | +/-<br>-1.3% |
| 5-year Oct average: 36 |                    |                      |              |











## October 2018

Lawrenceville, GA - Condo/Coop

Presented by

#### **Donika Parker**

#### **Maximum One Greater Atl. REALTORS**