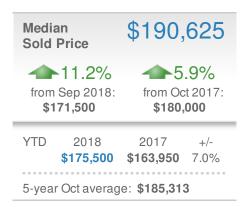

**Donika Parker**

#### **Maximum One Greater Atl. REALTORS**

















## October 2018

Lawrenceville, GA - Single Family

#### Presented by

#### **Donika Parker**

#### **Maximum One Greater Atl. REALTORS**

















## October 2018

Lawrenceville, GA - Townhouse

Presented by

#### **Donika Parker**

#### **Maximum One Greater Atl. REALTORS**





| New Pendings           |                    | 39                   |              |
|------------------------|--------------------|----------------------|--------------|
| 25.8% from Sep 2018:   |                    | 18.2% from Oct 2017: |              |
| YTD                    | 2018<br><b>376</b> | 2017<br><b>381</b>   | +/-<br>-1.3% |
| 5-year Oct average: 36 |                    |                      |              |











## October 2018

Lawrenceville, GA - Condo/Coop

Presented by

#### **Donika Parker**

#### **Maximum One Greater Atl. REALTORS**