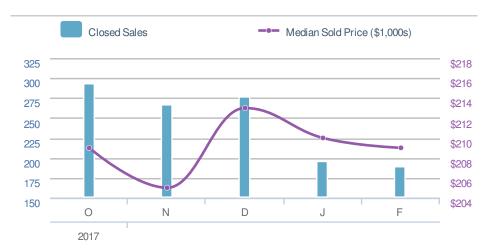

404-519-5017 Web: www.homesbydonika.com















## February 2018

Lawrenceville, GA - Single Family

Presented by

#### **Donika Parker**

#### **Maximum One Greater Atl. REALTORS**

Email: donika@homesbydonika.com Work Phone: 770-919-8825 Mobile Phone: 404-519-5017 Web: www.homesbydonika.com





| New Pendings                   |                    | 249                 |             |  |  |
|--------------------------------|--------------------|---------------------|-------------|--|--|
| 3.3% from Jan 2018: 241        |                    | 0.0% from Feb 2017: |             |  |  |
| YTD                            | 2018<br><b>490</b> | 2017<br><b>0</b>    | +/-<br>0.0% |  |  |
| 5-year Feb average: <b>249</b> |                    |                     |             |  |  |











## February 2018

Lawrenceville, GA - Townhouse

Presented by

#### **Donika Parker**

#### **Maximum One Greater Atl. REALTORS**

Email: donika@homesbydonika.com Work Phone: 770-919-8825 Mobile Phone: 404-519-5017 Web: www.homesbydonika.com





| New Pendings           |                   | 33                     |             |  |  |
|------------------------|-------------------|------------------------|-------------|--|--|
| 3.1% from Jan 2018:    |                   | 0.0%<br>from Feb 2017: |             |  |  |
| YTD                    | 2018<br><b>65</b> | 2017<br><b>0</b>       | +/-<br>0.0% |  |  |
| 5-year Feb average: 33 |                   |                        |             |  |  |











## February 2018

Lawrenceville, GA - Condo/Coop

Presented by

#### **Don