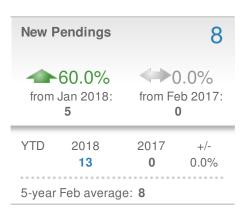

#### **Maximum One Greater Atl. REALTORS**

Email: donika@homesbydonika.com Work Phone: 770-919-8825 Mobile Phone: 404-519-5017 Web: www.homesbydonika.com

| New Pendings                   |                    | 249                 |             |  |  |
|--------------------------------|--------------------|---------------------|-------------|--|--|
| 3.3% from Jan 2018: 241        |                    | 0.0% from Feb 2017: |             |  |  |
| YTD                            | 2018<br><b>490</b> | 2017<br><b>0</b>    | +/-<br>0.0% |  |  |
| 5-year Feb average: <b>249</b> |                    |                     |             |  |  |