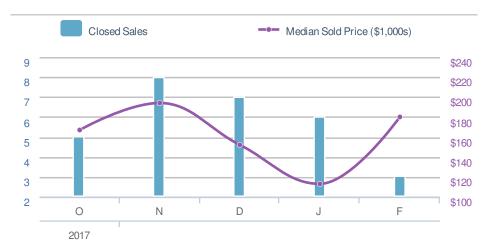

one: 770-919-8825 Mobile Phone: 404-519-5017 Web: www.homesbydonika.com





| New Pendings           |                   | 33                     |             |  |  |
|------------------------|-------------------|------------------------|-------------|--|--|
| 3.1% from Jan 2018:    |                   | 0.0%<br>from Feb 2017: |             |  |  |
| YTD                    | 2018<br><b>65</b> | 2017<br><b>0</b>       | +/-<br>0.0% |  |  |
| 5-year Feb average: 33 |                   |                        |             |  |  |











## February 2018

Lawrenceville, GA - Condo/Coop

Presented by

#### **Donika Parker**

#### **Maximum One Greater Atl. REALTORS**

Email: donika@homesbydonika.com Work Phone: 770-919-8825 Mobile Phone: 404-519-5017 Web: www.homesbydonika.com