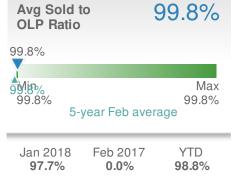

#### **Maximum One Greater Atl. REALTORS**

Email: donika@homesbydonika.com Work Phone: 770-919-8825 Mobile Phone: 404-519-5017 Web: www.homesbydonika.com

| New Pendings                   |                    | 249                 |             |  |  |
|--------------------------------|--------------------|---------------------|-------------|--|--|
| 3.3% from Jan 2018: 241        |                    | 0.0% from Feb 2017: |             |  |  |
| YTD                            | 2018<br><b>490</b> | 2017<br><b>0</b>    | +/-<br>0.0% |  |  |
| 5-year Feb average: <b>249</b> |                    |                     |             |  |  |