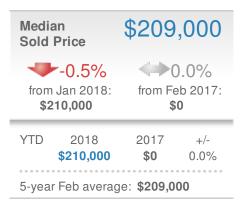

e: 404-519-5017 Web: www.homesbydonika.com















## February 2018

Lawrenceville, GA - Single Family

Presented by

#### **Donika Parker**

#### **Maximum One Greater Atl. REALTORS**

Email: donika@homesbydonika.com Work Phone: 770-919-8825 Mobile Phone: 404-519-5017 Web: www.homesbydonika.com





| New Pendings                   |                    | 249                 |             |  |  |
|--------------------------------|--------------------|---------------------|-------------|--|--|
| 3.3% from Jan 2018: 241        |                    | 0.0% from Feb 2017: |             |  |  |
| YTD                            | 2018<br><b>490</b> | 2017<br><b>0</b>    | +/-<br>0.0% |  |  |
| 5-year Feb average: <b>249</b> |                    |                     |             |  |  |











## February 2018

Lawrenceville, GA - Townhouse

Presented by

#### **Donika Parker**

#### **Maximum One Greater Atl. REALTORS**

Email: donika@homesbydonika.com Work Phone: 770-919-8825 Mobile Phone: 404-519-5017 Web: www.homesbydonika.com





| New Pendings           |                   | 33                     |             |  |  |
|------------------------|-------------------|------------------------|-------------|--|--|
| 3.1% from Jan 2018:    |                   | 0.0%<br>from Feb 2017: |             |  |  |
| YTD                    | 2018<br><b>65</b> | 2017<br><b>0</b>       | +/-<br>0.0% |  |  |
| 5-year Feb average: 33 |                   |                        |             |  |  |











## February 2018

Lawrenceville, GA - Condo/Coop

Presented by

#### **D