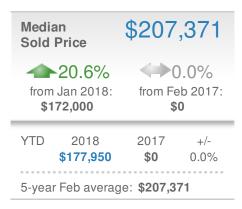

age: <b>249</b> |                    |                     |             |  |  |











## February 2018

Lawrenceville, GA - Townhouse

Presented by

#### **Donika Parker**

#### **Maximum One Greater Atl. REALTORS**

Email: donika@homesbydonika.com Work Phone: 770-919-8825 Mobile Phone: 404-519-5017 Web: www.homesbydonika.com





| New Pendings           |                   | 33                     |             |  |  |
|------------------------|-------------------|------------------------|-------------|--|--|
| 3.1% from Jan 2018:    |                   | 0.0%<br>from Feb 2017: |             |  |  |
| YTD                    | 2018<br><b>65</b> | 2017<br><b>0</b>       | +/-<br>0.0% |  |  |
| 5-year Feb average: 33 |                   |                        |             |  |  |











## February 2018

Lawrenceville, GA - Condo/Coop

Presented by

#### **Donika Parker**

#### **Maximum One Greater Atl. REALTORS**

Email: donika@homesbydonika.com Work Phone: 770-919-8825 Mobile Phone: 404-519-5017 Web: www.homesbydonika.com