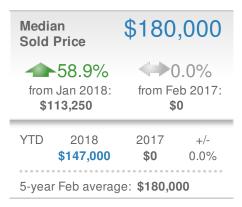

Phone: 770-919-8825 Mobile Phone: 404-519-5017 Web: www.homesbydonika.com





| New Pendings           |                   | 33                     |             |  |  |
|------------------------|-------------------|------------------------|-------------|--|--|
| 3.1% from Jan 2018:    |                   | 0.0%<br>from Feb 2017: |             |  |  |
| YTD                    | 2018<br><b>65</b> | 2017<br><b>0</b>       | +/-<br>0.0% |  |  |
| 5-year Feb average: 33 |                   |                        |             |  |  |











## February 2018

Lawrenceville, GA - Condo/Coop

Presented by

#### **Donika Parker**

#### **Maximum One Greater Atl. REALTORS**

Email: donika@homesbydonika.com Work Phone: 770-919-8825 Mobile Phone: 404-519-5017 Web: www.homesbydonika.com