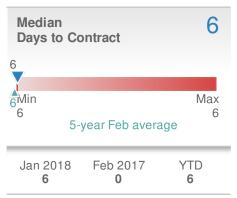

770-919-8825 Mobile Phone: 404-519-5017 Web: www.homesbydonika.com





| New Pendings           |                   | 33                     |             |  |  |
|------------------------|-------------------|------------------------|-------------|--|--|
| 3.1% from Jan 2018:    |                   | 0.0%<br>from Feb 2017: |             |  |  |
| YTD                    | 2018<br><b>65</b> | 2017<br><b>0</b>       | +/-<br>0.0% |  |  |
| 5-year Feb average: 33 |                   |                        |             |  |  |











## February 2018

Lawrenceville, GA - Condo/Coop

Presented by

#### **Donika Parker**

#### **Maximum One Greater Atl. REALTORS**

Email: donika@homesbydonika.com Work Phone: 770-919-8825 Mobile Phone: 404-519-5017 Web: www.homesbydonika.com