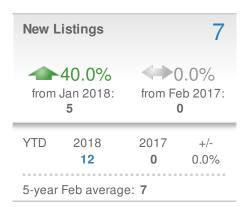

#### **Maximum One Greater Atl. REALTORS**

Email: donika@homesbydonika.com Work Phone: 770-919-8825 Mobile Phone: 404-519-5017 Web: www.homesbydonika.com

| New Pendings           |                   | 33                     |             |  |  |
|------------------------|-------------------|------------------------|-------------|--|--|
| 3.1% from Jan 2018:    |                   | 0.0%<br>from Feb 2017: |             |  |  |
| YTD                    | 2018<br><b>65</b> | 2017<br><b>0</b>       | +/-<br>0.0% |  |  |
| 5-year Feb average: 33 |                   |                        |             |  |  |