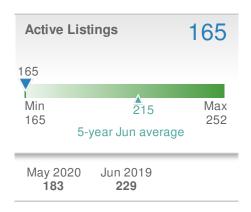

#### **Maximum One Greater Atl. REALTORS**

| New Pendings            |            | 145            |       |  |  |
|-------------------------|------------|----------------|-------|--|--|
| 1.4%                    |            | 9.0%           |       |  |  |
| from May 2020:          |            | from Jun 2019: |       |  |  |
| 143                     |            | 133            |       |  |  |
| YTD                     | 2020       | 2019           | +/-   |  |  |
|                         | <b>659</b> | <b>725</b>     | -9.1% |  |  |
| 5-year Jun average: 143 |            |                |       |  |  |