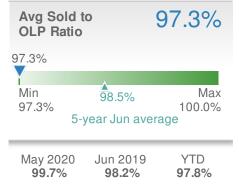

| 2020       | 2019           | +/-   |  |  |
|                         | <b>659</b> | <b>725</b>     | -9.1% |  |  |
| 5-year Jun average: 143 |            |                |       |  |  |











## June 2020

Kennesaw, GA - Townhouse

Presented by

#### **Donika Parker**

#### **Maximum One Greater Atl. REALTORS**





| New Pendings           |                    | 25                      |             |  |
|------------------------|--------------------|-------------------------|-------------|--|
| 8.7% from May 2020:    |                    | -3.8% from Jun 2019: 26 |             |  |
| YTD                    | 2020<br><b>131</b> | 2019<br><b>125</b>      | +/-<br>4.8% |  |
| 5-year Jun average: 24 |                    |                         |             |  |











## June 2020

Kennesaw, GA - Condo/Coop

Presented by

#### **Donika Parker**

#### **Maximum One Greater Atl. REALTORS**