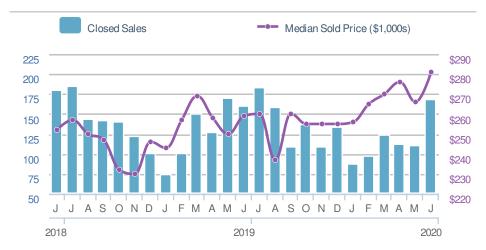

Coop

# Local Market Insight

Kennesaw, GA



Presented by

Donika Parker

Maximum One Greater Atl. REALTORS

Email: donika@homesbydonika.com Work Phone: 770-919-8825

Mobile Phone: 404-519-5017 Web: www.homesbydonika.com

## June 2020

Kennesaw, GA

Presented by

#### **Donika Parker**

#### **Maximum One Greater Atl. REALTORS**





| New Pendings            |                    | 176                 |              |  |  |
|-------------------------|--------------------|---------------------|--------------|--|--|
| 4.1% from May 2020: 169 |                    | 6.7% from Jun 2019: |              |  |  |
| YTD                     | 2020<br><b>816</b> | 2019<br><b>883</b>  | +/-<br>-7.6% |  |  |
| 5-year Jun average: 173 |                    |                     |              |  |  |











## June 2020

Kennesaw, GA - Single Family

Presented by

#### **Donika Parker**

#### **Maximum One Greater Atl. REALTORS**





| New Pendings            |            | 145            |       |  |  |
|-------------------------|------------|----------------|-------|--|--|
| 1.4%                    |            | 9.0%           |       |  |  |
| from May 2020:          |            | from Jun 2019: |       |  |  |
| 143                     |            | 133            |       |  |  |
| YTD                     | 2020       | 2019           | +/-   |  |  |
|                         | <b>659</b> | <b>725</b>     | -9.1% |  |  |
| 5-year Jun average: 143 |            |                |       |  |  |











## June 2020

Kennesaw, GA - Townhouse

Presented by

#### **Donika Parker*