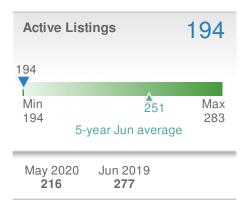

op

# Local Market Insight

Kennesaw, GA



Presented by

Donika Parker

Maximum One Greater Atl. REALTORS

Email: donika@homesbydonika.com Work Phone: 770-919-8825

Mobile Phone: 404-519-5017 Web: www.homesbydonika.com

## June 2020

Kennesaw, GA

Presented by

#### **Donika Parker**

#### **Maximum One Greater Atl. REALTORS**





| New Pendings            |                    | 176                 |              |  |  |
|-------------------------|--------------------|---------------------|--------------|--|--|
| 4.1% from May 2020: 169 |                    | 6.7% from Jun 2019: |              |  |  |
| YTD                     | 2020<br><b>816</b> | 2019<br><b>883</b>  | +/-<br>-7.6% |  |  |
| 5-year Jun average: 173 |                    |                     |              |  |  |











## June 2020

Kennesaw, GA - Single Family

Presented by

#### **Donika Parker**

#### **Maximum One Greater Atl. REALTORS**





| New Pendings            |            | 145            |       |  |  |
|-------------------------|------------|----------------|-------|--|--|
| 1.4%                    |            | 9.0%           |       |  |  |
| from May 2020:          |            | from Jun 2019: |       |  |  |
| 143                     |            | 133            |       |  |  |
| YTD                     | 2020       | 2019           | +/-   |  |  |
|                         | <b>659</b> | <b>725</b>     | -9.1% |  |  |
| 5-year Jun average: 143 |            |                |       |  |  |











## June 2020

Kennesaw, GA - Townhouse

Presented by

#### **Donika Parker**