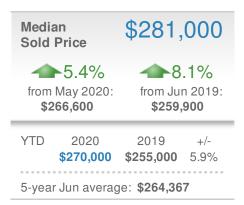

o/Coop

# Local Market Insight

Kennesaw, GA



Presented by

Donika Parker

Maximum One Greater Atl. REALTORS

Email: donika@homesbydonika.com Work Phone: 770-919-8825

Mobile Phone: 404-519-5017 Web: www.homesbydonika.com

## June 2020

Kennesaw, GA

Presented by

#### **Donika Parker**

#### **Maximum One Greater Atl. REALTORS**





| New Pendings            |                    | 176                 |              |  |  |
|-------------------------|--------------------|---------------------|--------------|--|--|
| 4.1% from May 2020: 169 |                    | 6.7% from Jun 2019: |              |  |  |
| YTD                     | 2020<br><b>816</b> | 2019<br><b>883</b>  | +/-<br>-7.6% |  |  |
| 5-year Jun average: 173 |                    |                     |              |  |  |











## June 2020

Kennesaw, GA - Single Family

Presented by

#### **Donika Parker**

#### **Maximum One Greater Atl. REALTORS**





| New Pendings            |            | 145            |       |  |  |
|-------------------------|------------|----------------|-------|--|--|
| 1.4%                    |            | 9.0%           |       |  |  |
| from May 2020:          |            | from Jun 2019: |       |  |  |
| 143                     |            | 133            |       |  |  |
| YTD                     | 2020       | 2019           | +/-   |  |  |
|                         | <b>659</b> | <b>725</b>     | -9.1% |  |  |
| 5-year Jun average: 143 |            |                |       |  |  |











## June 2020

Kennesaw, GA - Townhouse

Presented by

#### **Donika Parke