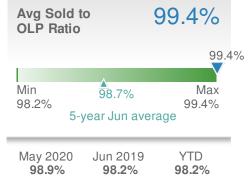

ge: 173 |                    |                     |              |  |  |











## June 2020

Kennesaw, GA - Single Family

Presented by

#### **Donika Parker**

#### **Maximum One Greater Atl. REALTORS**





| New Pendings            |            | 145            |       |  |  |
|-------------------------|------------|----------------|-------|--|--|
| 1.4%                    |            | 9.0%           |       |  |  |
| from May 2020:          |            | from Jun 2019: |       |  |  |
| 143                     |            | 133            |       |  |  |
| YTD                     | 2020       | 2019           | +/-   |  |  |
|                         | <b>659</b> | <b>725</b>     | -9.1% |  |  |
| 5-year Jun average: 143 |            |                |       |  |  |











## June 2020

Kennesaw, GA - Townhouse

Presented by

#### **Donika Parker**

#### **Maximum One Greater Atl. REALTORS**





| New Pendings           |                    | 25                      |             |  |
|------------------------|--------------------|-------------------------|-------------|--|
| 8.7% from May 2020:    |                    | -3.8% from Jun 2019: 26 |             |  |
| YTD                    | 2020<br><b>131</b> | 2019<br><b>125</b>      | +/-<br>4.8% |  |
| 5-year Jun average: 24 |                    |                         |             |  |











## June 2020

Kennesaw, GA - Condo/Coop

Presented by

#### **Donika Parker**

#### **Maximum One Greater Atl. REALTORS**