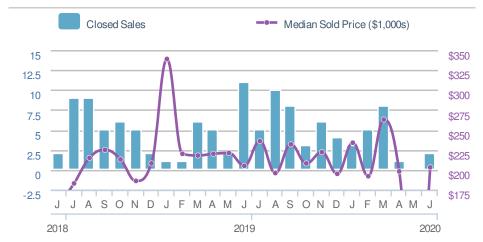

ar Jun average: 143 |            |                |       |  |  |











## June 2020

Kennesaw, GA - Townhouse

Presented by

#### **Donika Parker**

#### **Maximum One Greater Atl. REALTORS**





| New Pendings           |                    | 25                      |             |  |
|------------------------|--------------------|-------------------------|-------------|--|
| 8.7% from May 2020:    |                    | -3.8% from Jun 2019: 26 |             |  |
| YTD                    | 2020<br><b>131</b> | 2019<br><b>125</b>      | +/-<br>4.8% |  |
| 5-year Jun average: 24 |                    |                         |             |  |











## June 2020

Kennesaw, GA - Condo/Coop

Presented by

#### **Donika Parker**

#### **Maximum One Greater Atl. REALTORS**