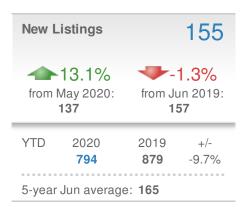

ika.com Work Phone: 770-919-8825

Mobile Phone: 404-519-5017 Web: www.homesbydonika.com

## June 2020

Kennesaw, GA

Presented by

#### **Donika Parker**

#### **Maximum One Greater Atl. REALTORS**





| New Pendings            |                    | 176                 |              |  |  |
|-------------------------|--------------------|---------------------|--------------|--|--|
| 4.1% from May 2020: 169 |                    | 6.7% from Jun 2019: |              |  |  |
| YTD                     | 2020<br><b>816</b> | 2019<br><b>883</b>  | +/-<br>-7.6% |  |  |
| 5-year Jun average: 173 |                    |                     |              |  |  |











## June 2020

Kennesaw, GA - Single Family

Presented by

#### **Donika Parker**

#### **Maximum One Greater Atl. REALTORS**





| New Pendings            |            | 145            |       |  |  |
|-------------------------|------------|----------------|-------|--|--|
| 1.4%                    |            | 9.0%           |       |  |  |
| from May 2020:          |            | from Jun 2019: |       |  |  |
| 143                     |            | 133            |       |  |  |
| YTD                     | 2020       | 2019           | +/-   |  |  |
|                         | <b>659</b> | <b>725</b>     | -9.1% |  |  |
| 5-year Jun average: 143 |            |                |       |  |  |











## June 2020

Kennesaw, GA - Townhouse

Presented by

#### **Donika Parker**

#### **Maximum One Greater Atl. REALTORS**





| New Pendings           |                    | 25                      |