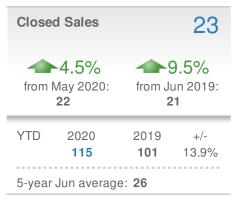

y

Presented by

#### **Donika Parker**

#### **Maximum One Greater Atl. REALTORS**





| New Pendings            |            | 145            |       |  |  |
|-------------------------|------------|----------------|-------|--|--|
| 1.4%                    |            | 9.0%           |       |  |  |
| from May 2020:          |            | from Jun 2019: |       |  |  |
| 143                     |            | 133            |       |  |  |
| YTD                     | 2020       | 2019           | +/-   |  |  |
|                         | <b>659</b> | <b>725</b>     | -9.1% |  |  |
| 5-year Jun average: 143 |            |                |       |  |  |











## June 2020

Kennesaw, GA - Townhouse

Presented by

#### **Donika Parker**

#### **Maximum One Greater Atl. REALTORS**





| New Pendings           |                    | 25                      |             |  |
|------------------------|--------------------|-------------------------|-------------|--|
| 8.7% from May 2020:    |                    | -3.8% from Jun 2019: 26 |             |  |
| YTD                    | 2020<br><b>131</b> | 2019<br><b>125</b>      | +/-<br>4.8% |  |
| 5-year Jun average: 24 |                    |                         |             |  |











## June 2020

Kennesaw, GA - Condo/Coop

Presented by

#### **Donika Parker**

#### **Maximum One Greater Atl. REALTORS**