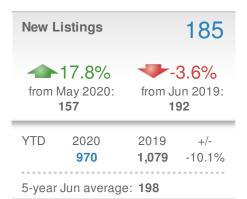

# June 2020

All Home Types Single Family Townhouse Condo/Coop

# Local Market Insight

Kennesaw, GA



Presented by

Donika Parker

Maximum One Greater Atl. REALTORS

Email: donika@homesbydonika.com Work Phone: 770-919-8825

Mobile Phone: 404-519-5017 Web: www.homesbydonika.com

## June 2020

Kennesaw, GA

Presented by

#### **Donika Parker**

#### **Maximum One Greater Atl. REALTORS**





| New Pendings            |                    | 176                 |              |  |  |
|-------------------------|--------------------|---------------------|--------------|--|--|
| 4.1% from May 2020: 169 |                    | 6.7% from Jun 2019: |              |  |  |
| YTD                     | 2020<br><b>816</b> | 2019<br><b>883</b>  | +/-<br>-7.6% |  |  |
| 5-year Jun average: 173 |                    |                     |              |  |  |











## June 2020

Kennesaw, GA - Single Family

Presented by

#### **Donika Parker**

#### **Maximum One Greater Atl. REALTORS**





| New Pendings            |            | 145            |       |  |  |
|-------------------------|------------|----------------|-------|--|--|
| 1.4%                    |            | 9.0%