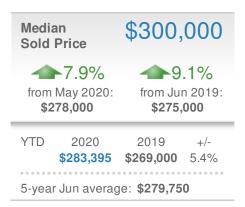

#### **Maximum One Greater Atl. REALTORS**

| New Pendings            |            | 145            |       |  |  |
|-------------------------|------------|----------------|-------|--|--|
| 1.4%                    |            | 9.0%           |       |  |  |
| from May 2020:          |            | from Jun 2019: |       |  |  |
| 143                     |            | 133            |       |  |  |
| YTD                     | 2020       | 2019           | +/-   |  |  |
|                         | <b>659</b> | <b>725</b>     | -9.1% |  |  |
| 5-year Jun average: 143 |            |                |       |  |  |