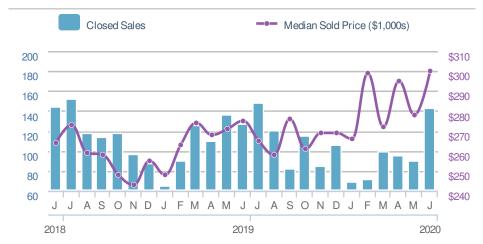

#### **Maximum One Greater Atl. REALTORS**

| New Pendings            |            | 145            |       |  |  |
|-------------------------|------------|----------------|-------|--|--|
| 1.4%                    |            | 9.0%           |       |  |  |
| from May 2020:          |            | from Jun 2019: |       |  |  |
| 143                     |            | 133            |       |  |  |
| YTD                     | 2020       | 2019           | +/-   |  |  |
|                         | <b>659</b> | <b>725</b>     | -9.1% |  |  |
| 5-year Jun average: 143 |            |                |       |  |  |