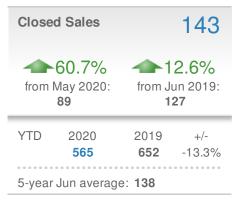

#### **Maximum One Greater Atl. REALTORS**

| New Pendings            |            | 145            |       |  |  |
|-------------------------|------------|----------------|-------|--|--|
| 1.4%                    |            | 9.0%           |       |  |  |
| from May 2020:          |            | from Jun 2019: |       |  |  |
| 143                     |            | 133            |       |  |  |
| YTD                     | 2020       | 2019           | +/-   |  |  |
|                         | <b>659</b> | <b>725</b>     | -9.1% |  |  |
| 5-year Jun average: 143 |            |                |       |  |  |