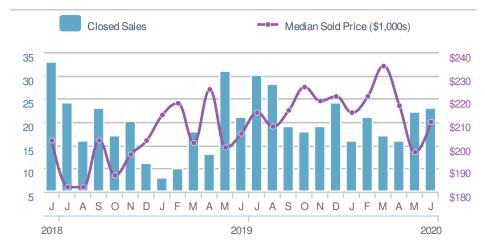

| 2020       | 2019           | +/-   |  |  |
|                         | <b>659</b> | <b>725</b>     | -9.1% |  |  |
| 5-year Jun average: 143 |            |                |       |  |  |











## June 2020

Kennesaw, GA - Townhouse

Presented by

#### **Donika Parker**

#### **Maximum One Greater Atl. REALTORS**





| New Pendings           |                    | 25                      |             |  |
|------------------------|--------------------|-------------------------|-------------|--|
| 8.7% from May 2020:    |                    | -3.8% from Jun 2019: 26 |             |  |
| YTD                    | 2020<br><b>131</b> | 2019<br><b>125</b>      | +/-<br>4.8% |  |
| 5-year Jun average: 24 |                    |                         |             |  |











## June 2020

Kennesaw, GA - Condo/Coop

Presented by

#### **Donika Parker**

#### **Maximum One Greater Atl. REALTORS**