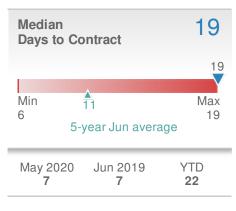

| 2020       | 2019           | +/-   |  |  |
|                         | <b>659</b> | <b>725</b>     | -9.1% |  |  |
| 5-year Jun average: 143 |            |                |       |  |  |











## June 2020

Kennesaw, GA - Townhouse

Presented by

#### **Donika Parker**

#### **Maximum One Greater Atl. REALTORS**





| New Pendings           |                    | 25                      |             |  |
|------------------------|--------------------|-------------------------|-------------|--|
| 8.7% from May 2020:    |                    | -3.8% from Jun 2019: 26 |             |  |
| YTD                    | 2020<br><b>131</b> | 2019<br><b>125</b>      | +/-<br>4.8% |  |
| 5-year Jun average: 24 |                    |                         |             |  |











## June 2020

Kennesaw, GA - Condo/Coop

Presented by

#### **Donika Parker**

#### **Maximum One Greater Atl. REALTORS**