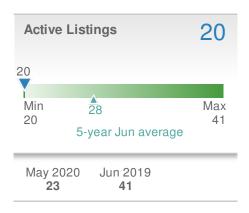

| 2020       | 2019           | +/-   |  |  |
|                         | <b>659</b> | <b>725</b>     | -9.1% |  |  |
| 5-year Jun average: 143 |            |                |       |  |  |











## June 2020

Kennesaw, GA - Townhouse

Presented by

#### **Donika Parker**

#### **Maximum One Greater Atl. REALTORS**





| New Pendings           |                    | 25                      |             |  |
|------------------------|--------------------|-------------------------|-------------|--|
| 8.7% from May 2020:    |                    | -3.8% from Jun 2019: 26 |             |  |
| YTD                    | 2020<br><b>131</b> | 2019<br><b>125</b>      | +/-<br>4.8% |  |
| 5-year Jun average: 24 |                    |                         |             |  |











## June 2020

Kennesaw, GA - Condo/Coop

Presented by

#### **Donika Parker**

#### **Maximum One Greater Atl. REALTORS**