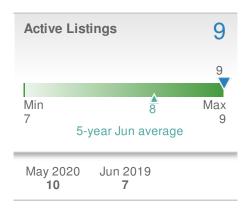

Jun average: 143 |            |                |       |  |  |











## June 2020

Kennesaw, GA - Townhouse

Presented by

#### **Donika Parker**

#### **Maximum One Greater Atl. REALTORS**





| New Pendings           |                    | 25                      |             |  |
|------------------------|--------------------|-------------------------|-------------|--|
| 8.7% from May 2020:    |                    | -3.8% from Jun 2019: 26 |             |  |
| YTD                    | 2020<br><b>131</b> | 2019<br><b>125</b>      | +/-<br>4.8% |  |
| 5-year Jun average: 24 |                    |                         |             |  |











## June 2020

Kennesaw, GA - Condo/Coop

Presented by

#### **Donika Parker**

#### **Maximum One Greater Atl. REALTORS**