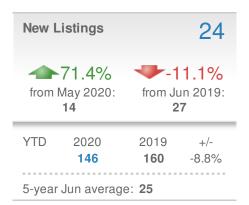

ily

Presented by

#### **Donika Parker**

#### **Maximum One Greater Atl. REALTORS**





| New Pendings            |            | 145            |       |  |  |
|-------------------------|------------|----------------|-------|--|--|
| 1.4%                    |            | 9.0%           |       |  |  |
| from May 2020:          |            | from Jun 2019: |       |  |  |
| 143                     |            | 133            |       |  |  |
| YTD                     | 2020       | 2019           | +/-   |  |  |
|                         | <b>659</b> | <b>725</b>     | -9.1% |  |  |
| 5-year Jun average: 143 |            |                |       |  |  |











## June 2020

Kennesaw, GA - Townhouse

Presented by

#### **Donika Parker**

#### **Maximum One Greater Atl. REALTORS**





| New Pendings           |                    | 25                      |             |  |
|------------------------|--------------------|-------------------------|-------------|--|
| 8.7% from May 2020:    |                    | -3.8% from Jun 2019: 26 |             |  |
| YTD                    | 2020<br><b>131</b> | 2019<br><b>125</b>      | +/-<br>4.8% |  |
| 5-year Jun average: 24 |                    |                         |             |  |











## June 2020

Kennesaw, GA - Condo/Coop

Presented by

#### **Donika Parker**

#### **Maximum One Greater Atl. REALTORS**