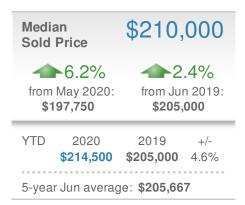

| 2020       | 2019           | +/-   |  |  |
|                         | <b>659</b> | <b>725</b>     | -9.1% |  |  |
| 5-year Jun average: 143 |            |                |       |  |  |











## June 2020

Kennesaw, GA - Townhouse

Presented by

#### **Donika Parker**

#### **Maximum One Greater Atl. REALTORS**





| New Pendings           |                    | 25                      |             |  |
|------------------------|--------------------|-------------------------|-------------|--|
| 8.7% from May 2020:    |                    | -3.8% from Jun 2019: 26 |             |  |
| YTD                    | 2020<br><b>131</b> | 2019<br><b>125</b>      | +/-<br>4.8% |  |
| 5-year Jun average: 24 |                    |                         |             |  |











## June 2020

Kennesaw, GA - Condo/Coop

Presented by

#### **Donika Parker**

#### **Maximum One Greater Atl. REALTORS**