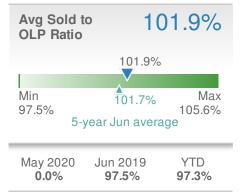

average: 143 |            |                |       |  |  |











## June 2020

Kennesaw, GA - Townhouse

Presented by

#### **Donika Parker**

#### **Maximum One Greater Atl. REALTORS**





| New Pendings           |                    | 25                      |             |  |
|------------------------|--------------------|-------------------------|-------------|--|
| 8.7% from May 2020:    |                    | -3.8% from Jun 2019: 26 |             |  |
| YTD                    | 2020<br><b>131</b> | 2019<br><b>125</b>      | +/-<br>4.8% |  |
| 5-year Jun average: 24 |                    |                         |             |  |











## June 2020

Kennesaw, GA - Condo/Coop

Presented by

#### **Donika Parker**

#### **Maximum One Greater Atl. REALTORS**