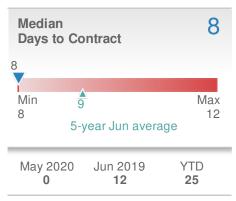

un average: 143 |            |                |       |  |  |











## June 2020

Kennesaw, GA - Townhouse

Presented by

#### **Donika Parker**

#### **Maximum One Greater Atl. REALTORS**





| New Pendings           |                    | 25                      |             |  |
|------------------------|--------------------|-------------------------|-------------|--|
| 8.7% from May 2020:    |                    | -3.8% from Jun 2019: 26 |             |  |
| YTD                    | 2020<br><b>131</b> | 2019<br><b>125</b>      | +/-<br>4.8% |  |
| 5-year Jun average: 24 |                    |                         |             |  |











## June 2020

Kennesaw, GA - Condo/Coop

Presented by

#### **Donika Parker**

#### **Maximum One Greater Atl. REALTORS**