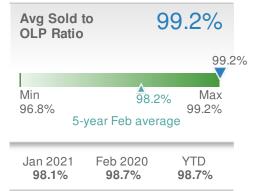

aximum One Greater Atl. REALTORS**





| New F                         | Pendings           |                        | 90          |
|-------------------------------|--------------------|------------------------|-------------|
| 2.3% from Jan 2021:           |                    | 2.3% from Feb 2020: 88 |             |
| YTD                           | 2021<br><b>178</b> | 2020<br><b>174</b>     | +/-<br>2.3% |
| 5-year Feb average: <b>90</b> |                    |                        |             |











## February 2021

Duluth, GA - Townhouse

Presented by

#### **Donika Parker**

#### **Maximum One Greater Atl. REALTORS**

















## February 2021

Duluth, GA - Condo/Coop

Presented by

#### **Donika Parker**

#### **Maximum One Greater Atl. REALTORS**