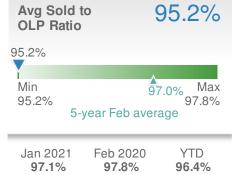

mum One Greater Atl. REALTORS**

















## February 2021

Duluth, GA - Single Family

Presented by

#### **Donika Parker**

#### **Maximum One Greater Atl. REALTORS**





| New F                         | Pendings           |                        | 90          |
|-------------------------------|--------------------|------------------------|-------------|
| 2.3% from Jan 2021:           |                    | 2.3% from Feb 2020: 88 |             |
| YTD                           | 2021<br><b>178</b> | 2020<br><b>174</b>     | +/-<br>2.3% |
| 5-year Feb average: <b>90</b> |                    |                        |             |











## February 2021

Duluth, GA - Townhouse

Presented by

#### **Donika Parker**

#### **Maximum One Greater Atl. REALTORS**

















## February 2021

Duluth, GA - Condo/Coop

Presented by

#### **Donika Parker**

#### **Maximum One Greater Atl. REALTORS**