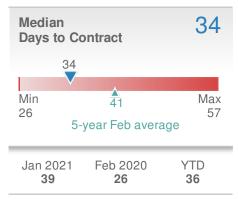

ximum One Greater Atl. REALTORS**

















## February 2021

Duluth, GA - Single Family

Presented by

#### **Donika Parker**

#### **Maximum One Greater Atl. REALTORS**





| New F                         | Pendings           |                        | 90          |
|-------------------------------|--------------------|------------------------|-------------|
| 2.3% from Jan 2021:           |                    | 2.3% from Feb 2020: 88 |             |
| YTD                           | 2021<br><b>178</b> | 2020<br><b>174</b>     | +/-<br>2.3% |
| 5-year Feb average: <b>90</b> |                    |                        |             |











## February 2021

Duluth, GA - Townhouse

Presented by

#### **Donika Parker**

#### **Maximum One Greater Atl. REALTORS**

















## February 2021

Duluth, GA - Condo/Coop

Presented by

#### **Donika Parker**

#### **Maximum One Greater Atl. REALTORS**