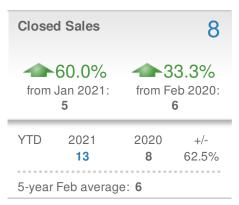

## February 2021

Duluth, GA - Single Family

Presented by

#### **Donika Parker**

#### **Maximum One Greater Atl. REALTORS**

| New F                         | Pendings           |                        | 90          |
|-------------------------------|--------------------|------------------------|-------------|
| 2.3% from Jan 2021:           |                    | 2.3% from Feb 2020: 88 |             |
| YTD                           | 2021<br><b>178</b> | 2020<br><b>174</b>     | +/-<br>2.3% |
| 5-year Feb average: <b>90</b> |                    |                        |             |