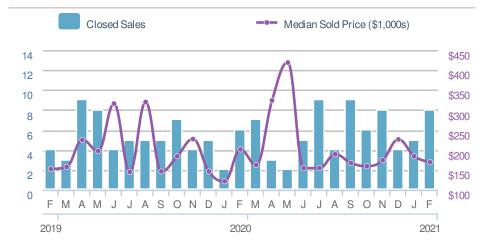

## February 2021

Duluth, GA - Single Family

Presented by

#### **Donika Parker**

#### **Maximum One Greater Atl. REALTORS**

| New F                         | Pendings           |                        | 90          |
|-------------------------------|--------------------|------------------------|-------------|
| 2.3% from Jan 2021:           |                    | 2.3% from Feb 2020: 88 |             |
| YTD                           | 2021<br><b>178</b> | 2020<br><b>174</b>     | +/-<br>2.3% |
| 5-year Feb average: <b>90</b> |                    |                        |             |