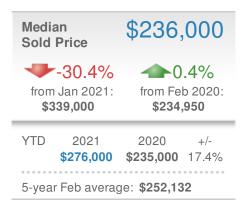

# **Maximum One Greater Atl. REALTORS**

















## February 2021

Duluth, GA - Single Family

Presented by

#### **Donika Parker**

#### **Maximum One Greater Atl. REALTORS**





| New F                         | Pendings           |                        | 90          |
|-------------------------------|--------------------|------------------------|-------------|
| 2.3% from Jan 2021:           |                    | 2.3% from Feb 2020: 88 |             |
| YTD                           | 2021<br><b>178</b> | 2020<br><b>174</b>     | +/-<br>2.3% |
| 5-year Feb average: <b>90</b> |                    |                        |             |











## February 2021

Duluth, GA - Townhouse

Presented by

#### **Donika Parker**

#### **Maximum One Greater Atl. REALTORS**

















## February 2021

Duluth, GA - Condo/Coop

Presented by

#### **Donika Parker**

#### **Maximum One Greater Atl. REALTORS**