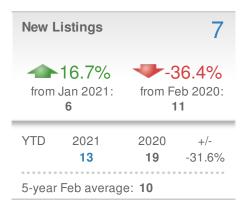

er**

#### **Maximum One Greater Atl. REALTORS**





| New F                         | Pendings           |                        | 90          |
|-------------------------------|--------------------|------------------------|-------------|
| 2.3% from Jan 2021:           |                    | 2.3% from Feb 2020: 88 |             |
| YTD                           | 2021<br><b>178</b> | 2020<br><b>174</b>     | +/-<br>2.3% |
| 5-year Feb average: <b>90</b> |                    |                        |             |











## February 2021

Duluth, GA - Townhouse

Presented by

#### **Donika Parker**

#### **Maximum One Greater Atl. REALTORS**

















## February 2021

Duluth, GA - Condo/Coop

Presented by

#### **Donika Parker**

#### **Maximum One Greater Atl. REALTORS**