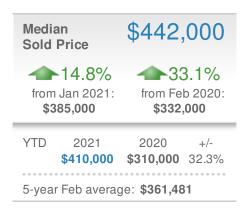

# February 2021

All Home Types Single Family Townhouse Condo/Coop

## Local Market Insight

Duluth, GA



Presented by

Donika Parker

Maximum One Greater Atl. REALTORS

Email: donika@homesbydonika.com Work Phone: 770-919-8825

Mobile Phone: 404-519-5017 Web: www.homesbydonika.com

## February 2021

Duluth, GA

Presented by

#### **Donika Parker**

#### **Maximum One Greater Atl. REALTORS**

















## February 2021

Duluth, GA - Single Family

Presented by

#### **Donika Parker**

#### **Maximum One Greater Atl. REALTORS**





| New F                         | Pendings           |                        | 90          |
|-------------------------------|--------------------|------------------------|-------------|
| 2.3% from Jan 2021:           |                    | 2.3% from Feb 2020: 88 |             |
| YTD                           | 2021<br><b>178</b> | 2020<br><b>174</b>     | +/-<br>2.3% |
| 5-year Feb average: <b>90</b> |                    |                        |             |











## February 2021

Duluth, GA - Townhouse

Presented by

#### **Donika Parker**

#### **Maximum One Greater Atl. REALTORS**

















## February 2021

Duluth, GA - Condo/