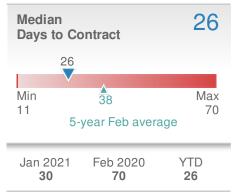

*Maximum One Greater Atl. REALTORS**





| New F                         | Pendings           |                        | 90          |
|-------------------------------|--------------------|------------------------|-------------|
| 2.3% from Jan 2021:           |                    | 2.3% from Feb 2020: 88 |             |
| YTD                           | 2021<br><b>178</b> | 2020<br><b>174</b>     | +/-<br>2.3% |
| 5-year Feb average: <b>90</b> |                    |                        |             |











## February 2021

Duluth, GA - Townhouse

Presented by

#### **Donika Parker**

#### **Maximum One Greater Atl. REALTORS**

















## February 2021

Duluth, GA - Condo/Coop

Presented by

#### **Donika Parker**

#### **Maximum One Greater Atl. REALTORS**