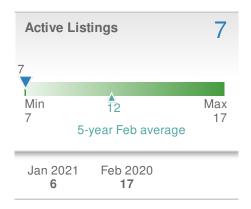

**Maximum One Greater Atl. REALTORS**





| New F                         | Pendings           |                        | 90          |
|-------------------------------|--------------------|------------------------|-------------|
| 2.3% from Jan 2021:           |                    | 2.3% from Feb 2020: 88 |             |
| YTD                           | 2021<br><b>178</b> | 2020<br><b>174</b>     | +/-<br>2.3% |
| 5-year Feb average: <b>90</b> |                    |                        |             |











## February 2021

Duluth, GA - Townhouse

Presented by

#### **Donika Parker**

#### **Maximum One Greater Atl. REALTORS**

















## February 2021

Duluth, GA - Condo/Coop

Presented by

#### **Donika Parker**

#### **Maximum One Greater Atl. REALTORS**