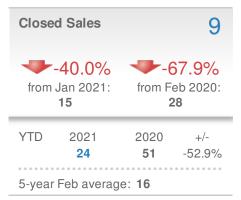

#### **Maximum One Greater Atl. REALTORS**

















## February 2021

Duluth, GA - Single Family

Presented by

#### **Donika Parker**

#### **Maximum One Greater Atl. REALTORS**





| New F                         | Pendings           |                        | 90          |
|-------------------------------|--------------------|------------------------|-------------|
| 2.3% from Jan 2021:           |                    | 2.3% from Feb 2020: 88 |             |
| YTD                           | 2021<br><b>178</b> | 2020<br><b>174</b>     | +/-<br>2.3% |
| 5-year Feb average: <b>90</b> |                    |                        |             |











## February 2021

Duluth, GA - Townhouse

Presented by

#### **Donika Parker**

#### **Maximum One Greater Atl. REALTORS**

















## February 2021

Duluth, GA - Condo/Coop

Presented by

#### **Donika Parker**

#### **Maximum One Greater Atl. REALTORS**