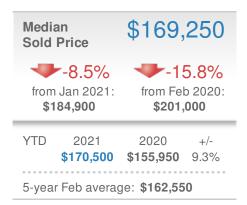

## February 2021

Duluth, GA - Single Family

Presented by

#### **Donika Parker**

#### **Maximum One Greater Atl. REALTORS**

| New F                         | Pendings           |                        | 90          |
|-------------------------------|--------------------|------------------------|-------------|
| 2.3% from Jan 2021:           |                    | 2.3% from Feb 2020: 88 |             |
| YTD                           | 2021<br><b>178</b> | 2020<br><b>174</b>     | +/-<br>2.3% |
| 5-year Feb average: <b>90</b> |                    |                        |             |