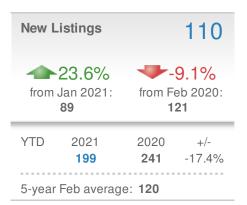

#### **Maximum One Greater Atl. REALTORS**

| New F                         | Pendings           |                        | 90          |
|-------------------------------|--------------------|------------------------|-------------|
| 2.3% from Jan 2021:           |                    | 2.3% from Feb 2020: 88 |             |
| YTD                           | 2021<br><b>178</b> | 2020<br><b>174</b>     | +/-<br>2.3% |
| 5-year Feb average: <b>90</b> |                    |                        |             |