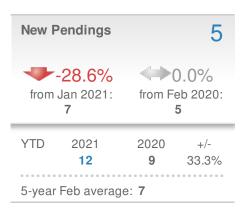

## February 2021

Duluth, GA - Single Family

Presented by

#### **Donika Parker**

#### **Maximum One Greater Atl. REALTORS**

| New F                         | Pendings           |                        | 90          |
|-------------------------------|--------------------|------------------------|-------------|
| 2.3% from Jan 2021:           |                    | 2.3% from Feb 2020: 88 |             |
| YTD                           | 2021<br><b>178</b> | 2020<br><b>174</b>     | +/-<br>2.3% |
| 5-year Feb average: <b>90</b> |                    |                        |             |