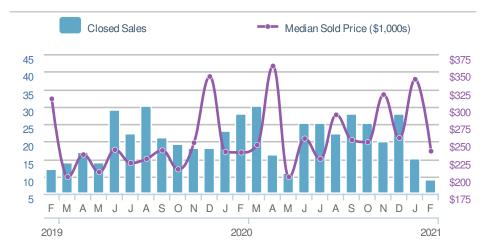

**Maximum One Greater Atl. REALTORS**

















## February 2021

Duluth, GA - Single Family

Presented by

#### **Donika Parker**

#### **Maximum One Greater Atl. REALTORS**





| New F                         | Pendings           |                        | 90          |
|-------------------------------|--------------------|------------------------|-------------|
| 2.3% from Jan 2021:           |                    | 2.3% from Feb 2020: 88 |             |
| YTD                           | 2021<br><b>178</b> | 2020<br><b>174</b>     | +/-<br>2.3% |
| 5-year Feb average: <b>90</b> |                    |                        |             |











## February 2021

Duluth, GA - Townhouse

Presented by

#### **Donika Parker**

#### **Maximum One Greater Atl. REALTORS**

















## February 2021

Duluth, GA - Condo/Coop

Presented by

#### **Donika Parker**

#### **Maximum One Greater Atl. REALTORS**