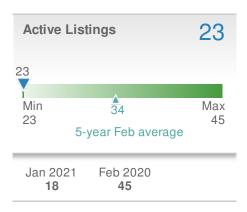

Maximum One Greater Atl. REALTORS**

















## February 2021

Duluth, GA - Single Family

Presented by

#### **Donika Parker**

#### **Maximum One Greater Atl. REALTORS**





| New F                         | Pendings           |                        | 90          |
|-------------------------------|--------------------|------------------------|-------------|
| 2.3% from Jan 2021:           |                    | 2.3% from Feb 2020: 88 |             |
| YTD                           | 2021<br><b>178</b> | 2020<br><b>174</b>     | +/-<br>2.3% |
| 5-year Feb average: <b>90</b> |                    |                        |             |











## February 2021

Duluth, GA - Townhouse

Presented by

#### **Donika Parker**

#### **Maximum One Greater Atl. REALTORS**

















## February 2021

Duluth, GA - Condo/Coop

Presented by

#### **Donika Parker**

#### **Maximum One Greater Atl. REALTORS**