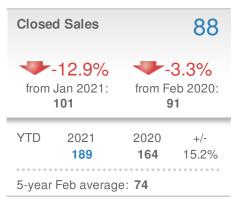

#### **Maximum One Greater Atl. REALTORS**

| New F                         | Pendings           |                        | 90          |
|-------------------------------|--------------------|------------------------|-------------|
| 2.3% from Jan 2021:           |                    | 2.3% from Feb 2020: 88 |             |
| YTD                           | 2021<br><b>178</b> | 2020<br><b>174</b>     | +/-<br>2.3% |
| 5-year Feb average: <b>90</b> |                    |                        |             |