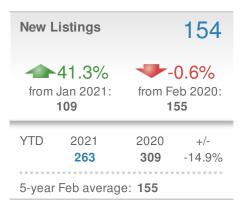

# February 2021

All Home Types Single Family Townhouse Condo/Coop

## Local Market Insight

Duluth, GA



Presented by

Donika Parker

Maximum One Greater Atl. REALTORS

Email: donika@homesbydonika.com Work Phone: 770-919-8825

Mobile Phone: 404-519-5017 Web: www.homesbydonika.com

## February 2021

Duluth, GA

Presented by

#### **Donika Parker**

#### **Maximum One Greater Atl. REALTORS**

















## February 2021

Duluth, GA - Single Family

Presented by

#### **Donika Parker**

#### **Maximum One Greater Atl. REALTORS**





| New F                         | Pendings           |                        | 90          |
|-------------------------------|--------------------|------------------------|-------------|
| 2.3% from Jan 2021:           |                    | 2.3% from Feb 2020: 88 |             |
| YTD                           | 2021<br><b>178</b> | 2020<br><b>174</b>     | +/-<br>2.3% |
| 5-year Feb average: <b>90</b> |                    |                        |             |











## February 2021

Duluth, GA - Townhouse

Presented by

#### **Donika Parker**

#### **Maximum One Greater Atl. REALTORS**

















## February 2021

Duluth, GA -