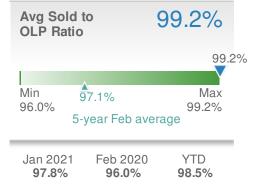

8825

Mobile Phone: 404-519-5017 Web: www.homesbydonika.com

## February 2021

Duluth, GA

Presented by

#### **Donika Parker**

#### **Maximum One Greater Atl. REALTORS**

















## February 2021

Duluth, GA - Single Family

Presented by

#### **Donika Parker**

#### **Maximum One Greater Atl. REALTORS**





| New F                         | Pendings           |                        | 90          |
|-------------------------------|--------------------|------------------------|-------------|
| 2.3% from Jan 2021:           |                    | 2.3% from Feb 2020: 88 |             |
| YTD                           | 2021<br><b>178</b> | 2020<br><b>174</b>     | +/-<br>2.3% |
| 5-year Feb average: <b>90</b> |                    |                        |             |











## February 2021

Duluth, GA - Townhouse

Presented by

#### **Donika Parker**

#### **Maximum One Greater Atl. REALTORS**

















## February 2021

Duluth, GA - Condo/Coop

Presented by

#### **Donika Parker**

#### **Maximum One Greater Atl. REALTORS**