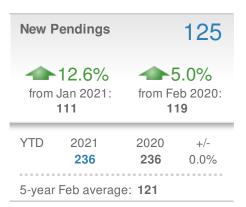

#### **Maximum One Greater Atl. REALTORS**

| New F                         | Pendings           |                        | 90          |
|-------------------------------|--------------------|------------------------|-------------|
| 2.3% from Jan 2021:           |                    | 2.3% from Feb 2020: 88 |             |
| YTD                           | 2021<br><b>178</b> | 2020<br><b>174</b>     | +/-<br>2.3% |
| 5-year Feb average: <b>90</b> |                    |                        |             |