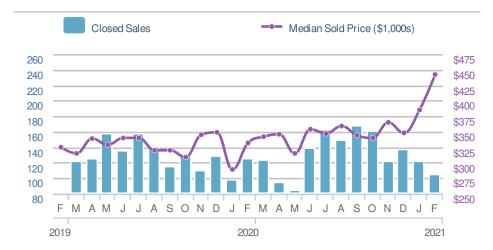

# February 2021

All Home Types Single Family Townhouse Condo/Coop

## Local Market Insight

Duluth, GA



Presented by

Donika Parker

Maximum One Greater Atl. REALTORS

Email: donika@homesbydonika.com Work Phone: 770-919-8825

Mobile Phone: 404-519-5017 Web: www.homesbydonika.com

## February 2021

Duluth, GA

Presented by

#### **Donika Parker**

#### **Maximum One Greater Atl. REALTORS**

















## February 2021

Duluth, GA - Single Family

Presented by

#### **Donika Parker**

#### **Maximum One Greater Atl. REALTORS**





| New F                         | Pendings           |                        | 90          |
|-------------------------------|--------------------|------------------------|-------------|
| 2.3% from Jan 2021:           |                    | 2.3% from Feb 2020: 88 |             |
| YTD                           | 2021<br><b>178</b> | 2020<br><b>174</b>     | +/-<br>2.3% |
| 5-year Feb average: <b>90</b> |                    |                        |             |











## February 2021

Duluth, GA - Townhouse

Presented by

#### **Donika Parker**

#### **Maximum One Greater Atl. REALTORS**

















## February 2021

Duluth, GA - Condo/Co