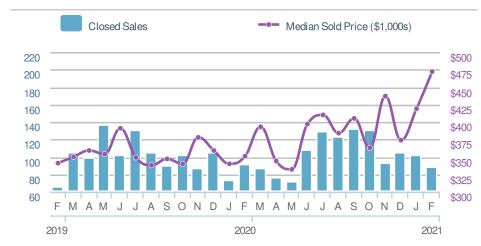

0-919-8825

Mobile Phone: 404-519-5017 Web: www.homesbydonika.com

## February 2021

Duluth, GA

Presented by

#### **Donika Parker**

#### **Maximum One Greater Atl. REALTORS**

















## February 2021

Duluth, GA - Single Family

Presented by

#### **Donika Parker**

#### **Maximum One Greater Atl. REALTORS**





| New F                         | Pendings           |                        | 90          |
|-------------------------------|--------------------|------------------------|-------------|
| 2.3% from Jan 2021:           |                    | 2.3% from Feb 2020: 88 |             |
| YTD                           | 2021<br><b>178</b> | 2020<br><b>174</b>     | +/-<br>2.3% |
| 5-year Feb average: <b>90</b> |                    |                        |             |











## February 2021

Duluth, GA - Townhouse

Presented by

#### **Donika Parker**

#### **Maximum One Greater Atl. REALTORS**

















## February 2021

Duluth, GA - Condo/Coop

Presented by

#### **Donika Parker**

#### **Maximum One Greater Atl. REALTORS**