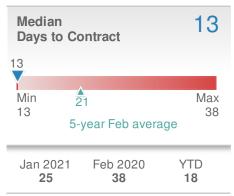

9-8825

Mobile Phone: 404-519-5017 Web: www.homesbydonika.com

## February 2021

Duluth, GA

Presented by

#### **Donika Parker**

#### **Maximum One Greater Atl. REALTORS**

















## February 2021

Duluth, GA - Single Family

Presented by

#### **Donika Parker**

#### **Maximum One Greater Atl. REALTORS**





| New F                         | Pendings           |                        | 90          |
|-------------------------------|--------------------|------------------------|-------------|
| 2.3% from Jan 2021:           |                    | 2.3% from Feb 2020: 88 |             |
| YTD                           | 2021<br><b>178</b> | 2020<br><b>174</b>     | +/-<br>2.3% |
| 5-year Feb average: <b>90</b> |                    |                        |             |











## February 2021

Duluth, GA - Townhouse

Presented by

#### **Donika Parker**

#### **Maximum One Greater Atl. REALTORS**

















## February 2021

Duluth, GA - Condo/Coop

Presented by

#### **Donika Parker**

#### **Maximum One Greater Atl. REALTORS**