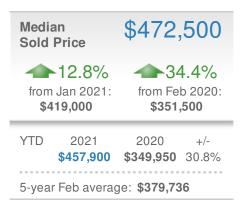

#### **Maximum One Greater Atl. REALTORS**

| New F                         | Pendings           |                        | 90          |
|-------------------------------|--------------------|------------------------|-------------|
| 2.3% from Jan 2021:           |                    | 2.3% from Feb 2020: 88 |             |
| YTD                           | 2021<br><b>178</b> | 2020<br><b>174</b>     | +/-<br>2.3% |
| 5-year Feb average: <b>90</b> |                    |                        |             |