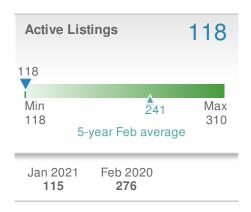

919-8825

Mobile Phone: 404-519-5017 Web: www.homesbydonika.com

## February 2021

Duluth, GA

Presented by

#### **Donika Parker**

#### **Maximum One Greater Atl. REALTORS**

















## February 2021

Duluth, GA - Single Family

Presented by

#### **Donika Parker**

#### **Maximum One Greater Atl. REALTORS**





| New F                         | Pendings           |                        | 90          |
|-------------------------------|--------------------|------------------------|-------------|
| 2.3% from Jan 2021:           |                    | 2.3% from Feb 2020: 88 |             |
| YTD                           | 2021<br><b>178</b> | 2020<br><b>174</b>     | +/-<br>2.3% |
| 5-year Feb average: <b>90</b> |                    |                        |             |











## February 2021

Duluth, GA - Townhouse

Presented by

#### **Donika Parker**

#### **Maximum One Greater Atl. REALTORS**

















## February 2021

Duluth, GA - Condo/Coop

Presented by

#### **Donika Parker**

#### **Maximum One Greater Atl. REALTORS**