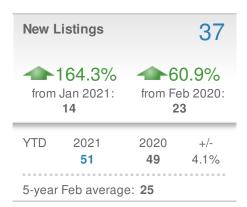

*

#### **Maximum One Greater Atl. REALTORS**

















## February 2021

Duluth, GA - Single Family

Presented by

#### **Donika Parker**

#### **Maximum One Greater Atl. REALTORS**





| New F                         | Pendings           |                        | 90          |
|-------------------------------|--------------------|------------------------|-------------|
| 2.3% from Jan 2021:           |                    | 2.3% from Feb 2020: 88 |             |
| YTD                           | 2021<br><b>178</b> | 2020<br><b>174</b>     | +/-<br>2.3% |
| 5-year Feb average: <b>90</b> |                    |                        |             |











## February 2021

Duluth, GA - Townhouse

Presented by

#### **Donika Parker**

#### **Maximum One Greater Atl. REALTORS**

















## February 2021

Duluth, GA - Condo/Coop

Presented by

#### **Donika Parker**

#### **Maximum One Greater Atl. REALTORS**