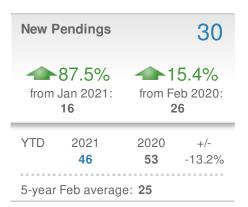

### **Maximum One Greater Atl. REALTORS**

















## February 2021

Duluth, GA - Single Family

Presented by

#### **Donika Parker**

#### **Maximum One Greater Atl. REALTORS**





| New F                         | Pendings           |                        | 90          |
|-------------------------------|--------------------|------------------------|-------------|
| 2.3% from Jan 2021:           |                    | 2.3% from Feb 2020: 88 |             |
| YTD                           | 2021<br><b>178</b> | 2020<br><b>174</b>     | +/-<br>2.3% |
| 5-year Feb average: <b>90</b> |                    |                        |             |











## February 2021

Duluth, GA - Townhouse

Presented by

#### **Donika Parker**

#### **Maximum One Greater Atl. REALTORS**

















## February 2021

Duluth, GA - Condo/Coop

Presented by

#### **Donika Parker**

#### **Maximum One Greater Atl. REALTORS**