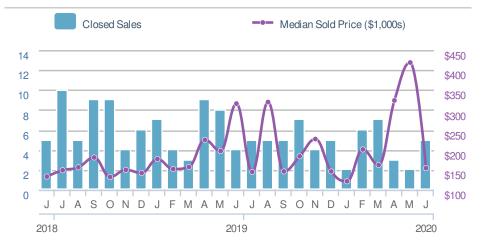

#### Maximum One Greater Atl. REALTORS

Email: donika@homesbydonika.com Work Phone: 770-919-8825 Mobile Phone: 404-519-5017 Web: www.homesbydonika.com

| Median<br>Sold Price                 |                          | \$354,000                           |             |
|--------------------------------------|--------------------------|-------------------------------------|-------------|
| 12.4% from May 2020: \$315,000       |                          | 4.1%<br>from Jun 2019:<br>\$340,000 |             |
| YTD                                  | 2020<br><b>\$333,515</b> | 2019<br><b>\$325,000</b>            | +/-<br>2.6% |
| 5-year Jun average: <b>\$333,000</b> |                          |                                     |             |