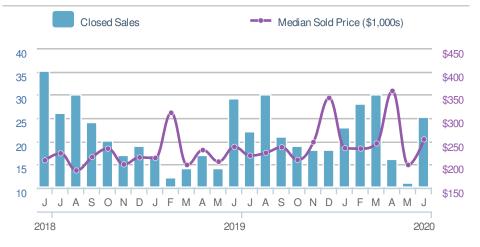

: donika@homesbydonika.com

Presented by

Work Phone: 770-919-8825 Mobile Phone: 404-519-5017 Web: www.homesbydonika.com

| New Pendings                  |                                        |                    | 26                                   |
|-------------------------------|----------------------------------------|--------------------|--------------------------------------|
|                               | <b>13.0%</b><br>May 2020:<br><b>23</b> | from J             | <b>4.0%</b><br>un 2019:<br><b>25</b> |
| YTD                           | 2020<br><b>137</b>                     | 2019<br><b>109</b> | +/-<br>25.7%                         |
| 5-year Jun average: <b>27</b> |                                        |                    |                                      |







| Median<br>Days to Contract |     |                      | 42        |
|----------------------------|-----|----------------------|-----------|
|                            |     |                      | 42        |
| Min<br>19                  | 5-1 | 29<br>year Jun avera | Max<br>42 |
| May 20                     |     | Jun 2019             | YTD       |

9

| 5- | year Jun avera | ige | 97.9 |
|----|----------------|-----|------|
| 20 | Jun 2019       | YTD | May  |
|    | <b>26</b>      | 32  | 97   |



Copyright © 2024 MarketStats by ShowingTime. All Rights Reserved.

Data Source: CoreLogic. Statistics calculated June 25, 2023.



Duluth, GA - Condo/Coop

#### **New Listings** 7 **-12.5% ----**16.7% from Jun 2019: from May 2020: 8 6 2019 YTD 2020 +/-46 47 -2.1% 5-year Jun averag