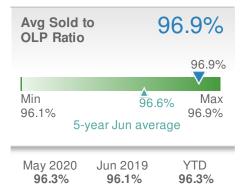

9

| 5- | year Jun avera | ige | 97.9 |
|----|----------------|-----|------|
| 20 | Jun 2019       | YTD | May  |
|    | <b>26</b>      | 32  | 97   |

Copyright © 2024 MarketStats by ShowingTime. All Rights Reserved.