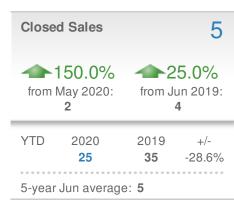

Median<br>Days to Contract |     |                      | 42        |
|----------------------------|-----|----------------------|-----------|
|                            |     |                      | 42        |
| Min<br>19                  | 5-1 | 29<br>year Jun avera | Max<br>42 |
| May 20                     |     | Jun 2019             | YTD       |

9

| 5- | year Jun avera | ige | 97.9 |
|----|----------------|-----|------|
| 20 | Jun 2019       | YTD | May  |
|    | <b>26</b>      | 32  | 97   |



Copyright © 2024 MarketStats by ShowingTime. All Rights Reserved.

Data Source: CoreLogic. Statistics calculated June 25, 2023.



Duluth, GA - Condo/Coop

#### **New Listings** 7 **-12.5% ----**16.7% from Jun 2019: from May 2020: 8 6 2019 YTD 2020 +/-46 47 -2.1% 5-year Jun average: 7



## Presented by **Donika Parker**

#### Maximum One Greater Atl. REALTORS

Email: donika@homesbydonika.com Work Phone: 770-919-8825 Mobile Phone: 404-519-5017 Web: www.homesbydonika.com

| New Pendings |                                       |                   | 7                                    |
|--------------|---------------------------------------|-------------------|--------------------------------------|
|              | <b>40.0%</b><br>May 2020:<br><b>5</b> | -                 | <b>'5.0%</b><br>un 2019:<br><b>4</b> |
| YTD          | 2020<br><b>30</b>                     | 2019<br><b>36</b> | +/-<br>-16.7%                        |
| 5-year       | Jun average                           | e: <b>7</b>       |                                      |







| Median<br>Days to Co |