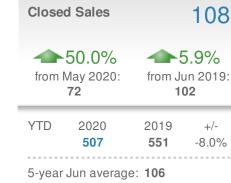

|                          | 4.1%<br>from Jun 2019:<br>\$340,000 |             |
| YTD                                  | 2020<br><b>\$333,515</b> | 2019<br><b>\$325,000</b>            | +/-<br>2.6% |
| 5-year Jun average: <b>\$333,000</b> |                          |                                     |             |





| Media<br>Days f    |     | ontract               | 34                    |
|--------------------|-----|-----------------------|-----------------------|
| Min<br>10          | 5-3 | 20<br>year Jun avera  | 34<br>Max<br>34<br>ge |
| May 2<br><b>12</b> |     | Jun 2019<br><b>17</b> | YTD<br>29             |





Duluth, GA - Single Family

#### 162 **New Listings** �-6.9% from May 2020: from Jun 2019: 156 174 YTD 2020 2019 +/-811 1,017 -20.3% 5-year Jun average: 177



## Presented by **Donika Parker**

#### Maximum One Greater Atl. REALTORS

Email: donika@homesbydonika.com Work Phone: 770-919-8825 Mobile Phone: 404-519-5017 Web: www.homesbydonika.com

| New Pendings                   |                                         |                    | 130                                  |  |
|--------------------------------|-----------------------------------------|--------------------|--------------------------------------|--|
| from                           | <b>13.0%</b><br>May 2020:<br><b>115</b> | from J             | <b>8.3%</b><br>un 2019:<br><b>20</b> |  |
| YTD                            | 2020<br><b>569</b>                      | 2019<br><b>649</b> | +/-<br>-12.3%                        |  |
| 5-year Jun average: <b>120</b> |