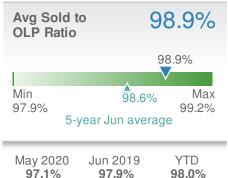

3

26

24

| Avg Sold t<br>OLP Ratio                                   | o (                      | 95.9%        |
|-----------------------------------------------------------|--------------------------|--------------|
| 95.9%                                                     |                          | w Max        |
| Min <u>98.1%</u> Max<br>95.9% 99.2%<br>5-year Jun average |                          |              |
| May 2020<br><b>97.1%</b>                                  | Jun 2019<br><b>99.2%</b> | YTD<br>98.2% |