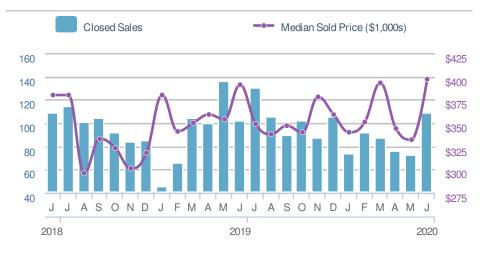

omesbydonika.com Work Phone: 770-919-8825 Mobile Phone: 404-519-5017 Web: www.homesbydonika.com

| New Pendings                   |                                         |                    | 130                                  |  |
|--------------------------------|-----------------------------------------|--------------------|--------------------------------------|--|
| from                           | <b>13.0%</b><br>May 2020:<br><b>115</b> | from J             | <b>8.3%</b><br>un 2019:<br><b>20</b> |  |
| YTD                            | 2020<br><b>569</b>                      | 2019<br><b>649</b> | +/-<br>-12.3%                        |  |
| 5-year Jun average: <b>120</b> |                                         |                    |                                      |  |





| Active Listings      |             | 305                   |                     |            |
|----------------------|-------------|-----------------------|---------------------|------------|
| 305                  |             |                       |                     |            |
| Min<br>305           | 5- <u>y</u> | year Jun a            | ▲<br>351<br>average | Max<br>376 |
| May 20<br><b>311</b> | )20         | Jun 201<br><b>376</b> | 9                   |            |

| Mediar<br>Days to | n<br>o Contract        | 30               |
|-------------------|------------------------|------------------|
|                   |                        | 30               |
| Min<br>9          | 18<br>5-year Jun avera | Max<br>30<br>age |
|                   |