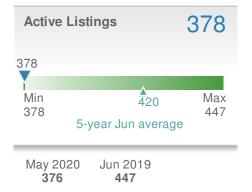

Duluth, GA - Single Family

| Active Listings      |             | 305                   |                     |            |
|----------------------|-------------|-----------------------|---------------------|------------|
| 305                  |             |                       |                     |            |
| Min<br>305           | 5- <u>y</u> | year Jun a            | ▲<br>351<br>average | Max<br>376 |
| May 20<br><b>311</b> | )20         | Jun 201<br><b>376</b> | 9                   |            |