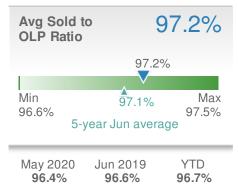

9

| 5- | year Jun avera | ige | 97.9 |
|----|----------------|-----|------|
| 20 | Jun 2019       | YTD | May  |
|    | <b>26</b>      | 32  | 97   |

Copyright © 2024 MarketStats by ShowingTime. All Rights Reserved.