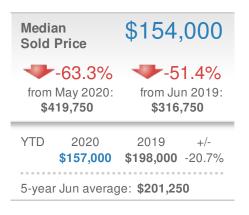

#### Maximum One Greater Atl. REALTORS

Email: donika@homesbydonika.com Work Phone: 770-919-8825 Mobile Phone: 404-519-5017 Web: www.homesbydonika.com

| Median<br>Sold Price                 |                          | \$354,000                           |             |
|--------------------------------------|--------------------------|-------------------------------------|-------------|
| 12.4% from May 2020: \$315,000       |                          | 4.1%<br>from Jun 2019:<br>\$340,000 |             |
| YTD                                  | 2020<br><b>\$333,515</b> | 2019<br><b>\$325,000</b>            | +/-<br>2.6% |
| 5-year Jun average: <b>\$333,000</b> |                          |                                     |             |