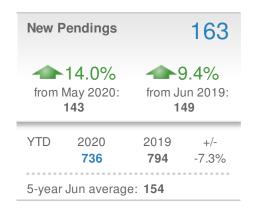

Duluth, GA - Single Family

#### Maximum One Greater Atl. REALTORS

Email: donika@homesbydonika.com Work Phone: 770-919-8825 Mobile Phone: 404-519-5017 Web: www.homesbydonika.com

| New Pendings                   |                                         |                    | 130                                  |  |
|--------------------------------|-----------------------------------------|--------------------|--------------------------------------|--|
| from                           | <b>13.0%</b><br>May 2020:<br><b>115</b> | from J             | <b>8.3%</b><br>un 2019:<br><b>20</b> |  |
| YTD                            | 2020<br><b>569</b>                      | 2019<br><b>649</b> | +/-<br>-12.3%                        |  |
| 5-year Jun average: <b>120</b> |                                         |                    |                                      |  |