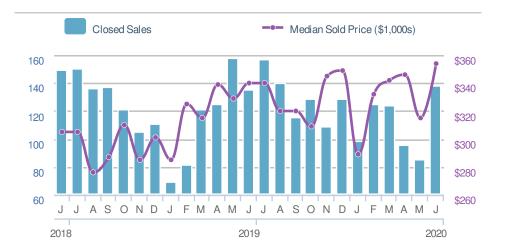

|  |



#### Presented by **Donika Parker**

#### Maximum One Greater Atl. REALTORS

Email: donika@homesbydonika.com Work Phone: 770-919-8825 Mobile Phone: 404-519-5017 Web: www.homesbydonika.com



| Median<br>Sold Price                 |                          | \$354,000                           |             |
|--------------------------------------|--------------------------|-------------------------------------|-------------|
| 12.4% from May 2020: \$315,000       |                          | 4.1%<br>from Jun 2019:<br>\$340,000 |             |
| YTD                                  | 2020<br><b>\$333,515</b> | 2019<br><b>\$325,000</b>            | +/-<br>2.6% |
| 5-year Jun average: <b>\$333,000</b> |                          |                                     |             |





| Media<br>Days f    |     | ontract               | 34                    |
|--------------------|-----|-----------------------|-----------------------|
| Min<br>10          | 5-3 | 20<br>year Jun avera  | 34<br>Max<br>34<br>ge |
| May 2<br><b>12</b> |     | Jun 2019<br><b>17</b> | YTD<br>29             |





Duluth, GA - Single Family

#### 162 **New Listings** �-6.9% from May 2020: from Jun 2019: 156 174 YTD 2020 2019 +/-811 1,017 -20.3% 5-year Jun average: 177



## Presented by **Donika Parker**

#### Maximum One Greater Atl. REALTORS

Email: donika@homesbydonika.com Work Phone: 770-919-8825 Mobile Phone: 404-519-5017 Web: www.homesbydonika.com

| New Pendings                   |                                         |                    | 130                                  |