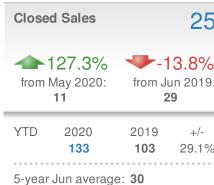

|            |
| Min<br>305           | 5- <u>y</u> | year Jun a            | ▲<br>351<br>average | Max<br>376 |
| May 20<br><b>311</b> | )20         | Jun 201<br><b>376</b> | 9                   |            |

| Mediar<br>Days to | n<br>o Contract        | 30               |
|-------------------|------------------------|------------------|
|                   |                        | 30               |
| Min<br>9          | 18<br>5-year Jun avera | Max<br>30<br>age |
|                   |                        |                  |

| May 2020  | Jun 2019  | YTD |
|-----------|-----------|-----|
| <b>13</b> | <b>16</b> | 29  |





Duluth, GA - Townhouse

#### **New Listings** 41 **41.4% -6.8%** from May 2020: from Jun 2019: 29 44 2019 YTD 2020 +/-156 171 9.6% 5-year Jun average: 42



## 25 ➡-13.8% from Jun 2019: 29.1%

#### **Donika Parker** Maximum One Greater Atl. REALTORS Email: donika@homesbydonika.com

Presented by

Work Phone: 770-919-8825 Mobile Phone: 404-519-5017 Web: www.homesbydonika.com

| New Pendings                  |                                        |                    | 26                                   |
|-------------------------------|----------------------------------------|--------------------|--------------------------------------|
|                               | <b>13.0%</b><br>May 2020:<br><b>23</b> | from J             | <b>4.0%</b><br>un 2019:<br><b>25</b> |
| YTD                           | 2020<br><b>137</b>                     | 2019<br><b>109</b> | +/-<br>25.7%                         |
| 5-year Jun average: <b>27</b> |