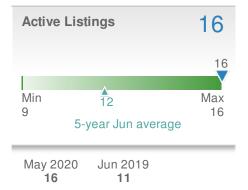

| Active Listings      |             | 305                   |                     |            |
|----------------------|-------------|-----------------------|---------------------|------------|
| 305                  |             |                       |                     |            |
| Min<br>305           | 5- <u>y</u> | year Jun a            | ▲<br>351<br>average | Max<br>376 |
| May 20<br><b>311</b> | )20         | Jun 201<br><b>376</b> | 9                   |            |