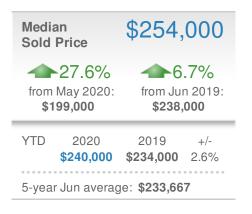

#### Maximum One Greater Atl. REALTORS

Email: donika@homesbydonika.com Work Phone: 770-919-8825 Mobile Phone: 404-519-5017 Web: www.homesbydonika.com

| Median<br>Sold Price                 |                          | \$354,000                           |             |
|--------------------------------------|--------------------------|-------------------------------------|-------------|
| 12.4% from May 2020: \$315,000       |                          | 4.1%<br>from Jun 2019:<br>\$340,000 |             |
| YTD                                  | 2020<br><b>\$333,515</b> | 2019<br><b>\$325,000</b>            | +/-<br>2.6% |
| 5-year Jun average: <b>\$333,000</b> |                          |                                     |             |