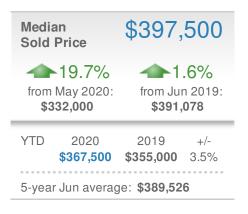

#### Maximum One Greater Atl. REALTORS

Email: donika@homesbydonika.com Work Phone: 770-919-8825 Mobile Phone: 404-519-5017 Web: www.homesbydonika.com

| Median<br>Sold Price                 |                          | \$354,000                           |             |
|--------------------------------------|--------------------------|-------------------------------------|-------------|
| 12.4% from May 2020: \$315,000       |                          | 4.1%<br>from Jun 2019:<br>\$340,000 |             |
| YTD                                  | 2020<br><b>\$333,515</b> | 2019<br><b>\$325,000</b>            | +/-<br>2.6% |
| 5-year Jun average: <b>\$333,000</b> |                          |                                     |             |