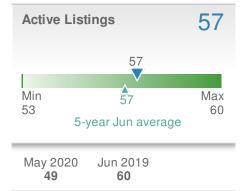

| Active Listings      |             | 305                   |                     |            |
|----------------------|-------------|-----------------------|---------------------|------------|
| 305                  |             |                       |                     |            |
| Min<br>305           | 5- <u>y</u> | year Jun a            | ▲<br>351<br>average | Max<br>376 |
| May 20<br><b>311</b> | )20         | Jun 201<br><b>376</b> | 9                   |            |