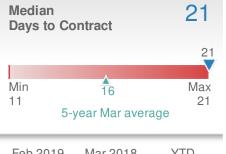

| Days to Contract      |           |
|-----------------------|-----------|
| Min 21                | 21<br>Max |
| 20 5-year Mar average | 21        |

Mar 2018 20

YTD

24

| Avg Sold<br>OLP Rati |                  | 96.2% |
|----------------------|------------------|-------|
| 96.2%                | ∳                | Max   |
| Min                  | 96.6%            | 97.0% |
| 96.2%                | 5-year Mar avera | age   |
| Feb 2019             | Mar 2018         | YTD   |
| <b>96.3%</b>         | <b>97.0%</b>     | 95.9% |