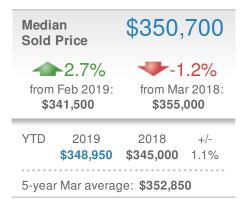

| <b>13.1%</b><br>Feb 2019:<br><b>137</b> | from Ma<br>18      | ar 2018:    | from I | <b>60.0%</b><br>Feb 2019:<br><b>65</b> |                    | <b>2.0%</b><br>ar 2018:<br><b>)2</b> |
| YTD                            | 2019<br><b>440</b>                      | 2018<br><b>417</b> | +/-<br>5.5% | YTD    | 2019<br><b>214</b>                     | 2018<br><b>214</b> | +/-<br>0.0%                          |
| 5-year Mar average: <b>168</b> |                                         | 5-year             | Mar averag  | e: 103 |                                        |                    |                                      |

1

Feb 2019

19

#### 112 **New Pendings ~~**20.4% 🕊-11.1% from Feb 2019: from Mar 2018: 93 126 YTD 2019 2018 +/-276 285 -3.2% 5-year Mar average: 119





| Active Listings     |                            | 314                       |
|---------------------|----------------------------|---------------------------|
| Min<br>266          | ∑<br>290<br>5-year Mar ave | 314<br>Max<br>314<br>rage |
| Feb 2<br><b>31(</b> |                            |                           |

| Days to Contract      |           |
|-----------------------|-----------|
| Min 21                | 21<br>Max |
| 20 5-year Mar average | 21        |

Mar 2018 20

YTD

24

| Avg Sold<br>OLP Rati |                  | 96.2% |
|----------------------|------------------|-------|
| 96.2%                | ∳                | Max   |
| Min                  | 96.6%            | 97.0% |
| 96.2%                | 5-year Mar avera | age   |
| Feb 2019             | Mar 2018