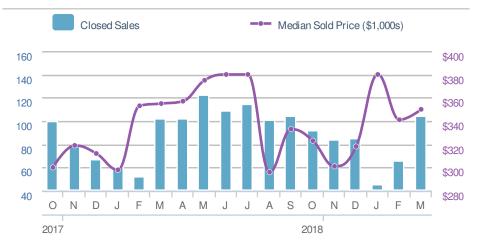

| <b>13.1%</b><br>Feb 2019:<br><b>137</b> | from Ma<br>18      | ar 2018:    | from I | <b>60.0%</b><br>Feb 2019:<br><b>65</b> |                    | <b>2.0%</b><br>ar 2018:<br><b>)2</b> |
| YTD                            | 2019<br><b>440</b>                      | 2018<br><b>417</b> | +/-<br>5.5% | YTD    | 2019<br><b>214</b>                     | 2018<br><b>214</b> | +/-<br>0.0%                          |
| 5-year Mar average: <b>168</b> |                                         | 5-year             | Mar averag  | e: 103 |                                        |                    |                                      |

1

Feb 2019

19

#### 112 **New Pendings ~~**20.4% 🕊-11.1% from Feb 2019: from Mar 2018: 93 126 YTD 2019 2018 +/-276 285 -3.2% 5-year Mar average: 119





| Active Listings     |                            | 314                       |
|---------------------|----------------------------|---------------------------|
| Min<br>266          | ∑<br>290<br>5-year Mar ave | 314<br>Max<br>314<br>rage |
| Feb 2<br><b>31(</b> |                            |                           |

| Days to Contract      |           |
|-----------------------|-----------|
| Min 21                | 21<br>Max |
| 20 5-year Mar average | 21        |

Mar 2018 20

YTD

24

| Avg Sold<br>OLP Rati |                  | 96.2% |
|----------------------|------------------|-------|
| 96.2%                | ∳                | Max   |
| Min                  | 96.6%            | 97.0% |
| 96.2%                | 5-year Mar avera | age   |
| Feb 2019             | Mar 2018