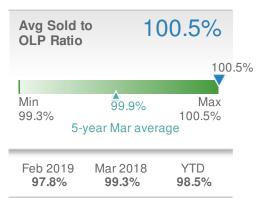

| Days to Contract      |           |
|-----------------------|-----------|
| Min 21                | 21<br>Max |
| 20 5-year Mar average | 21        |

Mar 2018 20

YTD

24

| Avg Sold<br>OLP Rati |                  | 96.2% |
|----------------------|------------------|-------|
| 96.2%                | ∳                | Max   |
| Min                  | 96.6%            | 97.0% |
| 96.2%                | 5-year Mar avera | age   |
| Feb 2019             | Mar 2018         | YTD   |
| <b>96.3%</b>         | <b>97.0%</b>     | 95.9% |