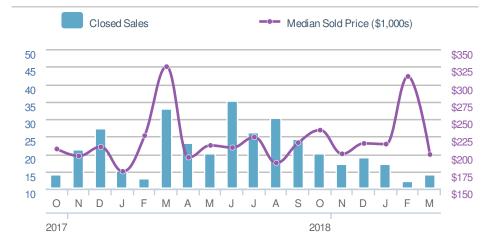

#### Maximum One Greater Atl. REALTORS

Email: donika@homesbydonika.com Work Phone: 770-919-8825 Mobile Phone: 404-519-5017 Web: www.homesbydonika.com

| New L                          | istings.                                |                    | 155         | Close  | d Sales                                |                    | 104                                  |
|--------------------------------|-----------------------------------------|--------------------|-------------|--------|----------------------------------------|--------------------|--------------------------------------|
| from                           | <b>13.1%</b><br>Feb 2019:<br><b>137</b> | from Ma<br>18      | ar 2018:    | from I | <b>60.0%</b><br>Feb 2019:<br><b>65</b> |                    | <b>2.0%</b><br>ar 2018:<br><b>)2</b> |
| YTD                            | 2019<br><b>440</b>                      | 2018<br><b>417</b> | +/-<br>5.5% | YTD    | 2019<br><b>214</b>                     | 2018<br><b>214</b> | +/-<br>0.0%                          |
| 5-year Mar average: <b>168</b> |                                         | 5-year             | Mar averag  | e: 103 |                                        |                    |                                      |