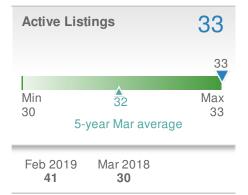

#### 112 **New Pendings ~~**20.4% 🕊-11.1% from Feb 2019: from Mar 2018: 93 126 YTD 2019 2018 +/-276 285 -3.2% 5-year Mar average: 119

| Active Listings     |                            | 314                       |
|---------------------|----------------------------|---------------------------|
| Min<br>266          | ∑<br>290<br>5-year Mar ave | 314<br>Max<br>314<br>rage |
| Feb 2<br><b>31(</b> |                            |                           |