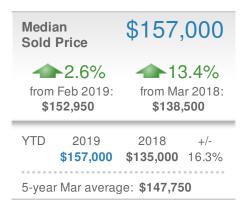

| Median<br>Sold Price                   |                          | \$199,500                           |  |
|----------------------------------------|--------------------------|-------------------------------------|--|
| +-36.0%<br>from Feb 2019:<br>\$311,576 |                          | -38.6% from Mar 2018: \$325,000     |  |
| YTD                                    | 2019<br><b>\$237,000</b> | 2018 +/-<br><b>\$266,000</b> -10.9% |  |
| 5-yea                                  | ır Mar averaç            | ge: <b>\$262,250</b>                |  |