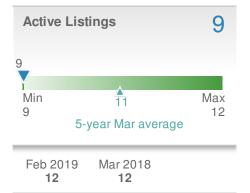

#### 112 **New Pendings ~~**20.4% 🕊-11.1% from Feb 2019: from Mar 2018: 93 126 YTD 2019 2018 +/-276 285 -3.2% 5-year Mar average: 119

| Active Listings     |                            | 314                       |
|---------------------|----------------------------|---------------------------|
| Min<br>266          | ∑<br>290<br>5-year Mar ave | 314<br>Max<br>314<br>rage |
| Feb 2<br><b>31(</b> |                            |                           |