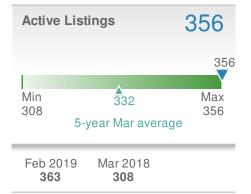

#### 112 **New Pendings ~~**20.4% 🕊-11.1% from Feb 2019: from Mar 2018: 93 126 YTD 2019 2018 +/-276 285 -3.2% 5-year Mar average: 119

| Active Listings     |                            | 314                       |
|---------------------|----------------------------|---------------------------|
| Min<br>266          | ∑<br>290<br>5-year Mar ave | 314<br>Max<br>314<br>rage |
| Feb 2<br><b>31(</b> |                            |                           |