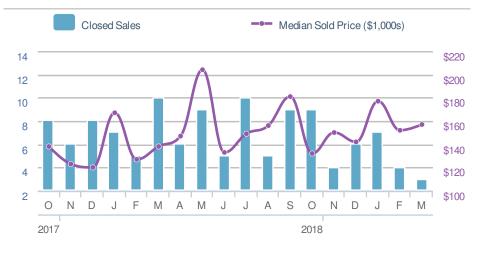

YTD 2019 +/-21 27 -22.2% 5-year Mar average: 5



## Presented by **Donika Parker**

#### Maximum One Greater Atl. REALTORS

Email: donika@homesbydonika.com Work Phone: 770-919-8825 Mobile Phone: 404-519-5017 Web: www.homesbydonika.com

| New F  | Pendings                                |                   | 4                                    |
|--------|-----------------------------------------|-------------------|--------------------------------------|
|        | - <b>55.6%</b><br>Feb 2019:<br><b>9</b> | from M            | 2 <mark>0.0%</mark><br>ar 2018:<br>5 |
| YTD    | 2019<br><b>18</b>                       | 2018<br><b>19</b> | +/-<br>-5.3%                         |
| 5-year | Mar average                             | e: <b>5</b>       |                                      |







| Mediar<br>Days to | n<br>o Contract          | 7         |
|-------------------|--------------------------|-----------|
| 7                 |                          |           |
| Min<br>7          | 12<br>5-year Mar average | Max<br>16 |
|                   |                          |           |

| Feb 2019 | Mar 2018 | YTD |
|----------|----------|-----|
| 11       | 16       | 26  |