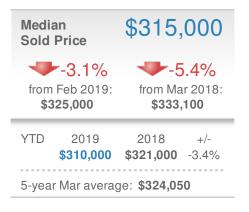

| Median<br>Sold Price                   |                          | \$199,500                           |  |
|----------------------------------------|--------------------------|-------------------------------------|--|
| +-36.0%<br>from Feb 2019:<br>\$311,576 |                          | -38.6% from Mar 2018: \$325,000     |  |
| YTD                                    | 2019<br><b>\$237,000</b> | 2018 +/-<br><b>\$266,000</b> -10.9% |  |
| 5-yea                                  | ır Mar averaç            | ge: <b>\$262,250</b>                |  |