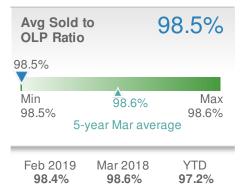

| Days to Contract      |           |
|-----------------------|-----------|
| Min 21                | 21<br>Max |
| 20 5-year Mar average | 21        |

Mar 2018 20

YTD

24

| Avg Sold<br>OLP Rati |                  | 96.2% |
|----------------------|------------------|-------|
| 96.2%                | ∳                | Max   |
| Min                  | 96.6%            | 97.0% |
| 96.2%                | 5-year Mar avera | age   |
| Feb 2019             | Mar 2018         | YTD   |
| <b>96.3%</b>         | <b>97.0%</b>     | 95.9% |