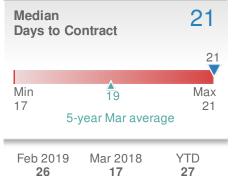

| Days to Contract      |           |
|-----------------------|-----------|
| Min 21                | 21<br>Max |
| 20 5-year Mar average | 21        |

Mar 2018 20

YTD

24

| Avg Sold<br>OLP Rati |                  | 96.2% |
|----------------------|------------------|-------|
| 96.2%                | ∳                | Max   |
| Min                  | 96.6%            | 97.0% |
| 96.2%                | 5-year Mar avera | age   |
| Feb 2019             | Mar 2018         | YTD   |
| <b>96.3%</b>         | <b>97.0%</b>     | 95.9% |