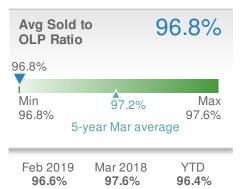

| Days to Contract      |           |
|-----------------------|-----------|
| Min 21                | 21<br>Max |
| 20 5-year Mar average | 21        |

Mar 2018 20

YTD

24

| Avg Sold<br>OLP Rati |                  | 96.2% |
|----------------------|------------------|-------|
| 96.2%                | ∳                | Max   |
| Min                  | 96.6%            | 97.0% |
| 96.2%                | 5-year Mar avera | age   |
| Feb 2019             | Mar 2018         | YTD   |
| <b>96.3%</b>         | <b>97.0%</b>     | 95.9% |