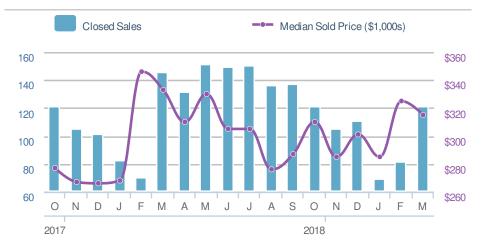

, GA

#### 174 **New Listings ~**7.4% **▶**-21.6% from Feb 2019: from Mar 2018: 162 222 2018 +/-YTD 2019 513 525 -2.3% 5-year Mar average: 198



## Presented by **Donika Parker**

#### Maximum One Greater Atl. REALTORS

Email: donika@homesbydonika.com Work Phone: 770-919-8825 Mobile Phone: 404-519-5017 Web: www.homesbydonika.com

| New Pendings   |             |                | 134   |
|----------------|-------------|----------------|-------|
| 14.5%          |             | +-13.0%        |       |
| from Feb 2019: |             | from Mar 2018: |       |
| 117            |             | 154            |       |
| YTD            | 2019        | 2018           | +/-   |
|                | <b>338</b>  | <b>372</b>     | -9.1% |
| 5-year         | Mar average | e: <b>144</b>  |       |













Duluth, GA - Single Family

#### Presented by **Donika Parker**

#### Maximum One Greater Atl. REALTORS

Email: donika@homesbydonika.com Work Phone: 770-919-8825 Mobile Phone: 404-519-5017 Web: www.homesbydonika.com

| New L                          | istings.                                |                    | 155         | Close  | d Sales                                |                    | 104                                  |
|--------------------------------|-----------------------------------------|--------------------|-------------|--------|----------------------------------------|--------------------|--------------------------------------|
| from                           | <b>13.1%</b><br>Feb 2019:<br><b>137</b> | from Ma<br>18      | ar 2018:    | from I | <b>60.0%