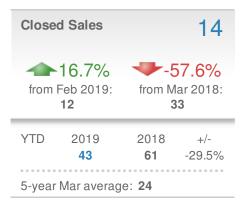

#### **New Listings** 17 **-51.4%** <₽>0.0% from Feb 2019: from Mar 2018: 17 35 YTD 2019 2018 +/-52 81 -35.8% 5-year Mar average: 26

| Median<br>Sold Price                   |                          | \$199,500                           |  |
|----------------------------------------|--------------------------|-------------------------------------|--|
| +-36.0%<br>from Feb 2019:<br>\$311,576 |                          | -38.6% from Mar 2018: \$325,000     |  |
| YTD                                    | 2019<br><b>\$237,000</b> | 2018 +/-<br><b>\$266,000</b> -10.9% |  |
| 5-yea                                  | ır Mar averaç            | ge: <b>\$262,250</b>                |  |