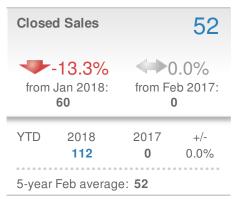

#### **Maximum One Greater Atl. REALTORS**

| New Pendings                  |                    | 87                  |             |
|-------------------------------|--------------------|---------------------|-------------|
| 20.8% from Jan 2018:          |                    | 0.0% from Feb 2017: |             |
| YTD                           | 2018<br><b>159</b> | 2017<br><b>0</b>    | +/-<br>0.0% |
| 5-year Feb average: <b>87</b> |                    |                     |             |