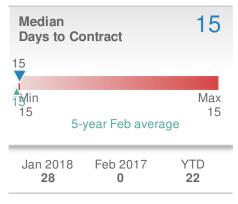

#### **Maximum One Greater Atl. REALTORS**

| New Pendings                  |                    | 87                  |             |
|-------------------------------|--------------------|---------------------|-------------|
| 20.8% from Jan 2018:          |                    | 0.0% from Feb 2017: |             |
| YTD                           | 2018<br><b>159</b> | 2017<br><b>0</b>    | +/-<br>0.0% |
| 5-year Feb average: <b>87</b> |                    |                     |             |