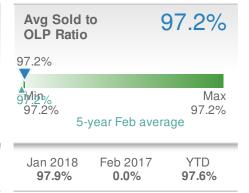

**

#### **Maximum One Greater Atl. REALTORS**

















## February 2018

Duluth, GA - Single Family

Presented by

#### **Donika Parker**

#### **Maximum One Greater Atl. REALTORS**





| New Pendings                  |                    | 87                  |             |
|-------------------------------|--------------------|---------------------|-------------|
| 20.8% from Jan 2018:          |                    | 0.0% from Feb 2017: |             |
| YTD                           | 2018<br><b>159</b> | 2017<br><b>0</b>    | +/-<br>0.0% |
| 5-year Feb average: <b>87</b> |                    |                     |             |











## February 2018

Duluth, GA - Townhouse

Presented by

#### **Donika Parker**

#### **Maximum One Greater Atl. REALTORS**

















## February 2018

Duluth, GA - Condo/Coop

Presented by

#### **Donika Parker**

#### **Maximum One Greater Atl. REALTORS**