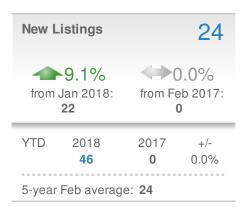

#### **Maximum One Greater Atl. REALTORS**

| New Pendings                  |                    | 87                  |             |
|-------------------------------|--------------------|---------------------|-------------|
| 20.8% from Jan 2018:          |                    | 0.0% from Feb 2017: |             |
| YTD                           | 2018<br><b>159</b> | 2017<br><b>0</b>    | +/-<br>0.0% |
| 5-year Feb average: <b>87</b> |                    |                     |             |