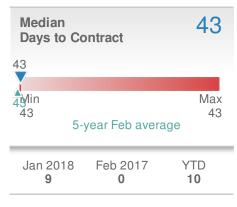

arker**

#### **Maximum One Greater Atl. REALTORS**





| New Pendings                  |                    | 87                  |             |
|-------------------------------|--------------------|---------------------|-------------|
| 20.8% from Jan 2018:          |                    | 0.0% from Feb 2017: |             |
| YTD                           | 2018<br><b>159</b> | 2017<br><b>0</b>    | +/-<br>0.0% |
| 5-year Feb average: <b>87</b> |                    |                     |             |











## February 2018

Duluth, GA - Townhouse

Presented by

#### **Donika Parker**

#### **Maximum One Greater Atl. REALTORS**

















## February 2018

Duluth, GA - Condo/Coop

Presented by

#### **Donika Parker**

#### **Maximum One Greater Atl. REALTORS**