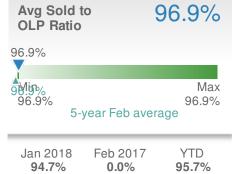

#### **Maximum One Greater Atl. REALTORS**

| New Pendings                  |                    | 87                  |             |
|-------------------------------|--------------------|---------------------|-------------|
| 20.8% from Jan 2018:          |                    | 0.0% from Feb 2017: |             |
| YTD                           | 2018<br><b>159</b> | 2017<br><b>0</b>    | +/-<br>0.0% |
| 5-year Feb average: <b>87</b> |                    |                     |             |