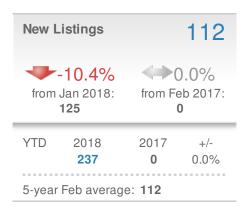

#### **Maximum One Greater Atl. REALTORS**

| New Pendings                  |                    | 87                  |             |
|-------------------------------|--------------------|---------------------|-------------|
| 20.8% from Jan 2018:          |                    | 0.0% from Feb 2017: |             |
| YTD                           | 2018<br><b>159</b> | 2017<br><b>0</b>    | +/-<br>0.0% |
| 5-year Feb average: <b>87</b> |                    |                     |             |