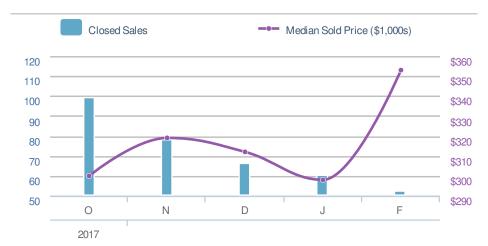

#### **Maximum One Greater Atl. REALTORS**

| New Pendings                  |                    | 87                  |             |
|-------------------------------|--------------------|---------------------|-------------|
| 20.8% from Jan 2018:          |                    | 0.0% from Feb 2017: |             |
| YTD                           | 2018<br><b>159</b> | 2017<br><b>0</b>    | +/-<br>0.0% |
| 5-year Feb average: <b>87</b> |                    |                     |             |