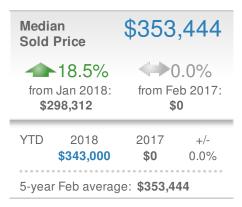

#### **Maximum One Greater Atl. REALTORS**

| New Pendings                  |                    | 87                  |             |
|-------------------------------|--------------------|---------------------|-------------|
| 20.8% from Jan 2018:          |                    | 0.0% from Feb 2017: |             |
| YTD                           | 2018<br><b>159</b> | 2017<br><b>0</b>    | +/-<br>0.0% |
| 5-year Feb average: <b>87</b> |                    |                     |             |