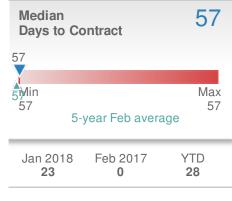

er**

#### **Maximum One Greater Atl. REALTORS**

















## February 2018

Duluth, GA - Single Family

Presented by

#### **Donika Parker**

#### **Maximum One Greater Atl. REALTORS**





| New Pendings                  |                    | 87                  |             |
|-------------------------------|--------------------|---------------------|-------------|
| 20.8% from Jan 2018:          |                    | 0.0% from Feb 2017: |             |
| YTD                           | 2018<br><b>159</b> | 2017<br><b>0</b>    | +/-<br>0.0% |
| 5-year Feb average: <b>87</b> |                    |                     |             |











## February 2018

Duluth, GA - Townhouse

Presented by

#### **Donika Parker**

#### **Maximum One Greater Atl. REALTORS**

















## February 2018

Duluth, GA - Condo/Coop

Presented by

#### **Donika Parker**

#### **Maximum One Greater Atl. REALTORS**