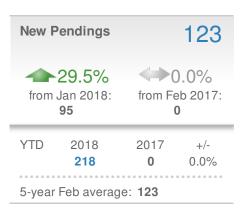

#### **Maximum One Greater Atl. REALTORS**

| New Pendings                  |                    | 87                  |             |
|-------------------------------|--------------------|---------------------|-------------|
| 20.8% from Jan 2018:          |                    | 0.0% from Feb 2017: |             |
| YTD                           | 2018<br><b>159</b> | 2017<br><b>0</b>    | +/-<br>0.0% |
| 5-year Feb average: <b>87</b> |                    |                     |             |