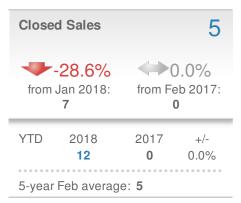

**Donika Parker**

#### **Maximum One Greater Atl. REALTORS**





| New Pendings                  |                    | 87                  |             |
|-------------------------------|--------------------|---------------------|-------------|
| 20.8% from Jan 2018:          |                    | 0.0% from Feb 2017: |             |
| YTD                           | 2018<br><b>159</b> | 2017<br><b>0</b>    | +/-<br>0.0% |
| 5-year Feb average: <b>87</b> |                    |                     |             |











## February 2018

Duluth, GA - Townhouse

Presented by

#### **Donika Parker**

#### **Maximum One Greater Atl. REALTORS**

















## February 2018

Duluth, GA - Condo/Coop

Presented by

#### **Donika Parker**

#### **Maximum One Greater Atl. REALTORS**