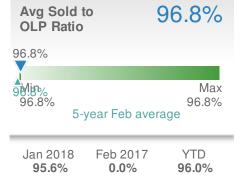

ker**

#### **Maximum One Greater Atl. REALTORS**





| New Pendings                  |                    | 87                  |             |
|-------------------------------|--------------------|---------------------|-------------|
| 20.8% from Jan 2018:          |                    | 0.0% from Feb 2017: |             |
| YTD                           | 2018<br><b>159</b> | 2017<br><b>0</b>    | +/-<br>0.0% |
| 5-year Feb average: <b>87</b> |                    |                     |             |











## February 2018

Duluth, GA - Townhouse

Presented by

#### **Donika Parker**

#### **Maximum One Greater Atl. REALTORS**

















## February 2018

Duluth, GA - Condo/Coop

Presented by

#### **Donika Parker**

#### **Maximum One Greater Atl. REALTORS**