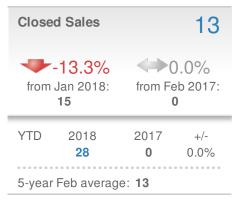

#### **Maximum One Greater Atl. REALTORS**

| New Pendings                  |                    | 87                  |             |
|-------------------------------|--------------------|---------------------|-------------|
| 20.8% from Jan 2018:          |                    | 0.0% from Feb 2017: |             |
| YTD                           | 2018<br><b>159</b> | 2017<br><b>0</b>    | +/-<br>0.0% |
| 5-year Feb average: <b>87</b> |                    |                     |             |