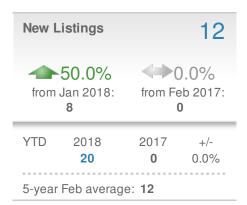

# **Donika Parker**

#### **Maximum One Greater Atl. REALTORS**





| New Pendings                  |                    | 87                  |             |
|-------------------------------|--------------------|---------------------|-------------|
| 20.8% from Jan 2018:          |                    | 0.0% from Feb 2017: |             |
| YTD                           | 2018<br><b>159</b> | 2017<br><b>0</b>    | +/-<br>0.0% |
| 5-year Feb average: <b>87</b> |                    |                     |             |











## February 2018

Duluth, GA - Townhouse

Presented by

#### **Donika Parker**

#### **Maximum One Greater Atl. REALTORS**

















## February 2018

Duluth, GA - Condo/Coop

Presented by

#### **Donika Parker**

#### **Maximum One Greater Atl. REALTORS**