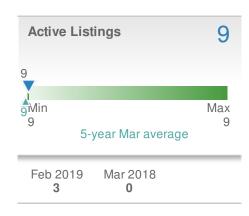

om

New Listings 257

17.9% -6.9% from Feb 2019: 276

YTD 2019 2018 +/-692 664 4.2%

5-year Mar average: 267





\$213,450 Median **Sold Price** 1.6% 7.0% from Feb 2019: from Mar 2018: \$210,000 \$199,475 YTD 2019 2018 +/-\$209,995 **\$198,000** 6.1% 5-year Mar average: **\$206,463** 









## **March 2019**

Dallas, GA - Single Family

Presented by

#### **Donika Parker**

#### **Maximum One Greater Atl. REALTORS**

Email: donika@homesbydonika.com Work Phone: 770-919-8825 Mobile Phone: 404-519-5017 Web: www.homesbydonika.com

















## **March 2019**

Dallas, GA - Townhouse

Presented by

#### **Donika Parker**

#### **Maximum One Greater Atl. REALTORS**

Email: donika@homesbydonika.com Work Phone: 770-919-8825 Mobile Phone: 404-519-5017 Web: www.homesbydonika.com

















## **March 2019**

Dallas, GA - Condo/Coop

Presented by

#### **Donika Parker**

#### **Maximum One Greater Atl. REALTORS**

Email: donika@homesbydonika.com Work Phone: 770-919-8825 Mobile Phone: 404-519-5017 Web: www.homesbydonika.com