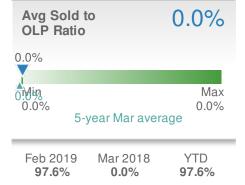

5-year Mar average: 267

\$213,450 Median **Sold Price** 1.6% 7.0% from Feb 2019: from Mar 2018: \$210,000 \$199,475 YTD 2019 2018 +/-\$209,995 **\$198,000** 6.1% 5-year Mar average: **\$206,463** 