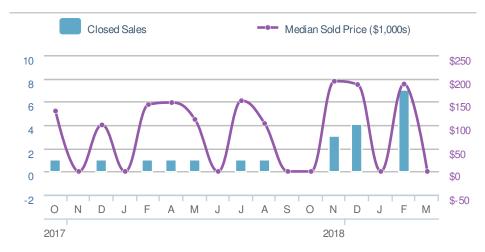

.com

New Listings 257

17.9% -6.9% from Feb 2019: 276

YTD 2019 2018 +/-692 664 4.2%

5-year Mar average: 267





\$213,450 Median **Sold Price** 1.6% 7.0% from Feb 2019: from Mar 2018: \$210,000 \$199,475 YTD 2019 2018 +/-\$209,995 **\$198,000** 6.1% 5-year Mar average: **\$206,463** 









## **March 2019**

Dallas, GA - Single Family

Presented by

#### **Donika Parker**

#### **Maximum One Greater Atl. REALTORS**

Email: donika@homesbydonika.com Work Phone: 770-919-8825 Mobile Phone: 404-519-5017 Web: www.homesbydonika.com

















## **March 2019**

Dallas, GA - Townhouse

Presented by

#### **Donika Parker**

#### **Maximum One Greater Atl. REALTORS**

Email: donika@homesbydonika.com Work Phone: 770-919-8825 Mobile Phone: 404-519-5017 Web: www.homesbydonika.com

















## **March 2019**

Dallas, GA - Condo/Coop

Presented by

#### **Donika Parker**

#### **Maximum One Greater Atl. REALTORS**

Email: donika@homesbydonika.com Work Phone: 770-919-8825 Mobile Phone: 404-519-5017 Web: www.homesbydonika.com