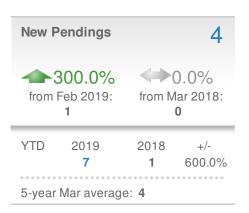

nika.com

New Listings 257

17.9% -6.9% from Feb 2019: 276

YTD 2019 2018 +/-692 664 4.2%

5-year Mar average: 267





\$213,450 Median **Sold Price** 1.6% 7.0% from Feb 2019: from Mar 2018: \$210,000 \$199,475 YTD 2019 2018 +/-\$209,995 **\$198,000** 6.1% 5-year Mar average: **\$206,463** 









## **March 2019**

Dallas, GA - Single Family

Presented by

#### **Donika Parker**

#### **Maximum One Greater Atl. REALTORS**

Email: donika@homesbydonika.com Work Phone: 770-919-8825 Mobile Phone: 404-519-5017 Web: www.homesbydonika.com

















## **March 2019**

Dallas, GA - Townhouse

Presented by

#### **Donika Parker**

#### **Maximum One Greater Atl. REALTORS**

Email: donika@homesbydonika.com Work Phone: 770-919-8825 Mobile Phone: 404-519-5017 Web: www.homesbydonika.com

















## **March 2019**

Dallas, GA - Condo/Coop

Presented by

#### **Donika Parker**

#### **Maximum One Greater Atl. REALTORS**

Email: donika@homesbydonika.com Work Phone: 770-919-8825 Mobile Phone: 404-519-5017 Web: www.homesbydonika.com