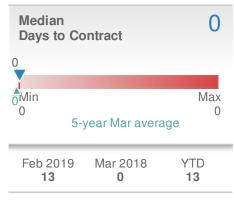

5-year Mar average: 267

\$213,450 Median **Sold Price** 1.6% 7.0% from Feb 2019: from Mar 2018: \$210,000 \$199,475 YTD 2019 2018 +/-\$209,995 **\$198,000** 6.1% 5-year Mar average: **\$206,463** 