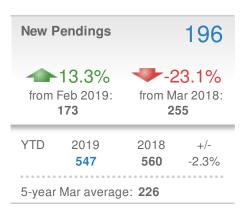

-519-5017 Web: www.homesbydonika.com

## **March 2019**

Dallas, GA

Presented by

#### **Donika Parker**

#### **Maximum One Greater Atl. REALTORS**

Email: donika@homesbydonika.com Work Phone: 770-919-8825 Mobile Phone: 404-519-5017 Web: www.homesbydonika.com

New Listings 257

17.9% -6.9% from Feb 2019: 276

YTD 2019 2018 +/-692 664 4.2%

5-year Mar average: 267





\$213,450 Median **Sold Price** 1.6% 7.0% from Feb 2019: from Mar 2018: \$210,000 \$199,475 YTD 2019 2018 +/-\$209,995 **\$198,000** 6.1% 5-year Mar average: **\$206,463** 









## **March 2019**

Dallas, GA - Single Family

Presented by

#### **Donika Parker**

#### **Maximum One Greater Atl. REALTORS**

Email: donika@homesbydonika.com Work Phone: 770-919-8825 Mobile Phone: 404-519-5017 Web: www.homesbydonika.com

















## **March 2019**

Dallas, GA - Townhouse

Presented by

#### **Donika Parker**

#### **Maximum One Greater Atl. REALTORS**

Email: donika@homesbydonika.com Work Phone: 770-919-8825 Mobile Phone: 404-519-5017 Web: www.homesbydonika.com

















## **March 2019**

Dallas, GA - Condo/Coop

Presented by

#### **Donika Parker**

#### **Maximum One Greater Atl. REALTORS**

Email: donika@homesbydonika.com Work Phone: 770-919-8825 Mobile Phone: 404-519-5017 Web: www.homesbydonika.com