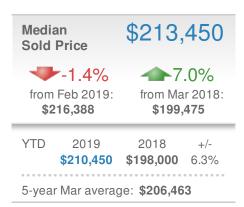

5-year Mar average: 267

\$213,450 Median **Sold Price** 1.6% 7.0% from Feb 2019: from Mar 2018: \$210,000 \$199,475 YTD 2019 2018 +/-\$209,995 **\$198,000** 6.1% 5-year Mar average: **\$206,463** 