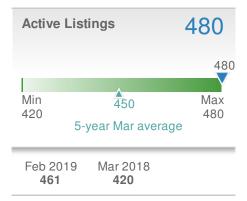

# March 2019

All Home Types Single Family Townhouse Condo/Coop

# Local Market Insight

Dallas, GA



Presented by

Donika Parker

Maximum One Greater Atl. REALTORS

Email: donika@homesbydonika.com Work Phone: 770-919-8825

Mobile Phone: 404-519-5017 Web: www.homesbydonika.com

## **March 2019**

Dallas, GA

Presented by

#### **Donika Parker**

#### **Maximum One Greater Atl. REALTORS**

Email: donika@homesbydonika.com Work Phone: 770-919-8825 Mobile Phone: 404-519-5017 Web: www.homesbydonika.com

New Listings 257

17.9% -6.9% from Feb 2019: 276

YTD 2019 2018 +/-692 664 4.2%

5-year Mar average: 267





\$213,450 Median **Sold Price** 1.6% 7.0% from Feb 2019: from Mar 2018: \$210,000 \$199,475 YTD 2019 2018 +/-\$209,995 **\$198,000** 6.1% 5-year Mar average: **\$206,463** 









## **March 2019**

Dallas, GA - Single Family

Presented by

#### **Donika Parker**

#### **Maximum One Greater Atl. REALTORS**

Email: donika@homesbydonika.com Work Phone: 770-919-8825 Mobile Phone: 404-519-5017 Web: www.homesbydonika.com

















## **March 2019**

Dallas, GA - Townhouse

Presented by

#### **Donika Parker**

#### **Maximum One Greater Atl. REALTORS**

Email: donika@homesbydonika.com Work Phone: 770-919-8825 Mobile Phone: 404-519-5017 Web: www.homesbydonika.com

















## **March 2019**

Dallas, GA - Condo/Coop

Presented by

#### **Donika Parker**

#### **Maximum One Greater Atl. REALTORS**

Email: donika@homesbydonika.com Work Phone: 770-919-8825 Mobile Phone: 404-519-5017 Web: www.homesbydonika.com