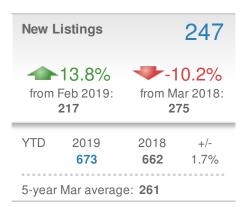

#### **Maximum One Greater Atl. REALTORS**

Email: donika@homesbydonika.com Work Phone: 770-919-8825 Mobile Phone: 404-519-5017 Web: www.homesbydonika.com

New Listings 257

17.9% -6.9% from Feb 2019: 276

YTD 2019 2018 +/-692 664 4.2%

5-year Mar average: 267

\$213,450 Median **Sold Price** 1.6% 7.0% from Feb 2019: from Mar 2018: \$210,000 \$199,475 YTD 2019 2018 +/-\$209,995 **\$198,000** 6.1% 5-year Mar average: **\$206,463** 