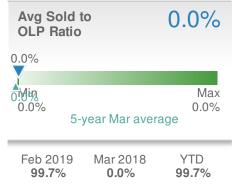

New Listings 257

17.9% -6.9% from Feb 2019: 276

YTD 2019 2018 +/-692 664 4.2%

5-year Mar average: 267





\$213,450 Median **Sold Price** 1.6% 7.0% from Feb 2019: from Mar 2018: \$210,000 \$199,475 YTD 2019 2018 +/-\$209,995 **\$198,000** 6.1% 5-year Mar average: **\$206,463** 









## **March 2019**

Dallas, GA - Single Family

Presented by

#### **Donika Parker**

#### **Maximum One Greater Atl. REALTORS**

Email: donika@homesbydonika.com Work Phone: 770-919-8825 Mobile Phone: 404-519-5017 Web: www.homesbydonika.com

















## **March 2019**

Dallas, GA - Townhouse

Presented by

#### **Donika Parker**

#### **Maximum One Greater Atl. REALTORS**

Email: donika@homesbydonika.com Work Phone: 770-919-8825 Mobile Phone: 404-519-5017 Web: www.homesbydonika.com

















## **March 2019**

Dallas, GA - Condo/Coop

Presented by

#### **Donika Parker**

#### **Maximum One Greater Atl. REALTORS**

Email: donika@homesbydonika.com Work Phone: 770-919-8825 Mobile Phone: 404-519-5017 Web: www.homesbydonika.com