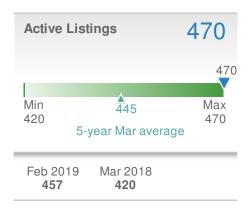

017 Web: www.homesbydonika.com

## **March 2019**

Dallas, GA

Presented by

#### **Donika Parker**

#### **Maximum One Greater Atl. REALTORS**

Email: donika@homesbydonika.com Work Phone: 770-919-8825 Mobile Phone: 404-519-5017 Web: www.homesbydonika.com

New Listings 257

17.9% -6.9% from Feb 2019: 276

YTD 2019 2018 +/-692 664 4.2%

5-year Mar average: 267





\$213,450 Median **Sold Price** 1.6% 7.0% from Feb 2019: from Mar 2018: \$210,000 \$199,475 YTD 2019 2018 +/-\$209,995 **\$198,000** 6.1% 5-year Mar average: **\$206,463** 









## **March 2019**

Dallas, GA - Single Family

Presented by

#### **Donika Parker**

#### **Maximum One Greater Atl. REALTORS**

Email: donika@homesbydonika.com Work Phone: 770-919-8825 Mobile Phone: 404-519-5017 Web: www.homesbydonika.com

















## **March 2019**

Dallas, GA - Townhouse

Presented by

#### **Donika Parker**

#### **Maximum One Greater Atl. REALTORS**

Email: donika@homesbydonika.com Work Phone: 770-919-8825 Mobile Phone: 404-519-5017 Web: www.homesbydonika.com

















## **March 2019**

Dallas, GA - Condo/Coop

Presented by

#### **Donika Parker**

#### **Maximum One Greater Atl. REALTORS**

Email: donika@homesbydonika.com Work Phone: 770-919-8825 Mobile Phone: 404-519-5017 Web: www.homesbydonika.com