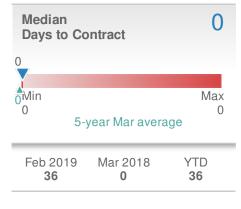

New Listings 257

17.9% -6.9% from Feb 2019: 276

YTD 2019 2018 +/-692 664 4.2%

5-year Mar average: 267





\$213,450 Median **Sold Price** 1.6% 7.0% from Feb 2019: from Mar 2018: \$210,000 \$199,475 YTD 2019 2018 +/-\$209,995 **\$198,000** 6.1% 5-year Mar average: **\$206,463** 









## **March 2019**

Dallas, GA - Single Family

Presented by

#### **Donika Parker**

#### **Maximum One Greater Atl. REALTORS**

Email: donika@homesbydonika.com Work Phone: 770-919-8825 Mobile Phone: 404-519-5017 Web: www.homesbydonika.com

















## **March 2019**

Dallas, GA - Townhouse

Presented by

#### **Donika Parker**

#### **Maximum One Greater Atl. REALTORS**

Email: donika@homesbydonika.com Work Phone: 770-919-8825 Mobile Phone: 404-519-5017 Web: www.homesbydonika.com

















## **March 2019**

Dallas, GA - Condo/Coop

Presented by

#### **Donika Parker**

#### **Maximum One Greater Atl. REALTORS**

Email: donika@homesbydonika.com Work Phone: 770-919-8825 Mobile Phone: 404-519-5017 Web: www.homesbydonika.com