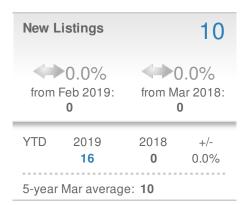

#### **Maximum One Greater Atl. REALTORS**

Email: donika@homesbydonika.com Work Phone: 770-919-8825 Mobile Phone: 404-519-5017 Web: www.homesbydonika.com

New Listings 257

17.9% -6.9% from Feb 2019: 276

YTD 2019 2018 +/-692 664 4.2%

5-year Mar average: 267

\$213,450 Median **Sold Price** 1.6% 7.0% from Feb 2019: from Mar 2018: \$210,000 \$199,475 YTD 2019 2018 +/-\$209,995 **\$198,000** 6.1% 5-year Mar average: **\$206,463** 