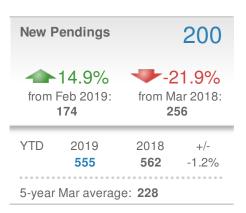

# March 2019

All Home Types Single Family Townhouse Condo/Coop

# Local Market Insight

Dallas, GA



Presented by

Donika Parker

Maximum One Greater Atl. REALTORS

Email: donika@homesbydonika.com Work Phone: 770-919-8825

Mobile Phone: 404-519-5017 Web: www.homesbydonika.com

## **March 2019**

Dallas, GA

Presented by

#### **Donika Parker**

#### **Maximum One Greater Atl. REALTORS**

Email: donika@homesbydonika.com Work Phone: 770-919-8825 Mobile Phone: 404-519-5017 Web: www.homesbydonika.com

New Listings 257

17.9% -6.9% from Feb 2019: 276

YTD 2019 2018 +/-692 664 4.2%

5-year Mar average: 267





\$213,450 Median **Sold Price** 1.6% 7.0% from Feb 2019: from Mar 2018: \$210,000 \$199,475 YTD 2019 2018 +/-\$209,995 **\$198,000** 6.1% 5-year Mar average: **\$206,463** 









## **March 2019**

Dallas, GA - Single Family

Presented by

#### **Donika Parker**

#### **Maximum One Greater Atl. REALTORS**

Email: donika@homesbydonika.com Work Phone: 770-919-8825 Mobile Phone: 404-519-5017 Web: www.homesbydonika.com

















## **March 2019**

Dallas, GA - Townhouse

Presented by

#### **Donika Parker**

#### **Maximum One Greater Atl. REALTORS**

Email: donika@homesbydonika.com Work Phone: 770-919-8825 Mobile Phone: 404-519-5017 Web: www.homesbydonika.com

















## **March 2019**

Dallas, GA - Condo/Coop

Presented by

#### **Donika Parker**

#### **Maximum One Great