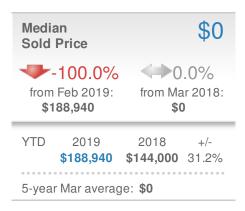

ka.com

New Listings 257

17.9% -6.9% from Feb 2019: 276

YTD 2019 2018 +/-692 664 4.2%

5-year Mar average: 267





\$213,450 Median **Sold Price** 1.6% 7.0% from Feb 2019: from Mar 2018: \$210,000 \$199,475 YTD 2019 2018 +/-\$209,995 **\$198,000** 6.1% 5-year Mar average: **\$206,463** 









## **March 2019**

Dallas, GA - Single Family

Presented by

#### **Donika Parker**

#### **Maximum One Greater Atl. REALTORS**

Email: donika@homesbydonika.com Work Phone: 770-919-8825 Mobile Phone: 404-519-5017 Web: www.homesbydonika.com

















## **March 2019**

Dallas, GA - Townhouse

Presented by

#### **Donika Parker**

#### **Maximum One Greater Atl. REALTORS**

Email: donika@homesbydonika.com Work Phone: 770-919-8825 Mobile Phone: 404-519-5017 Web: www.homesbydonika.com

















## **March 2019**

Dallas, GA - Condo/Coop

Presented by

#### **Donika Parker**

#### **Maximum One Greater Atl. REALTORS**

Email: donika@homesbydonika.com Work Phone: 770-919-8825 Mobile Phone: 404-519-5017 Web: www.homesbydonika.com