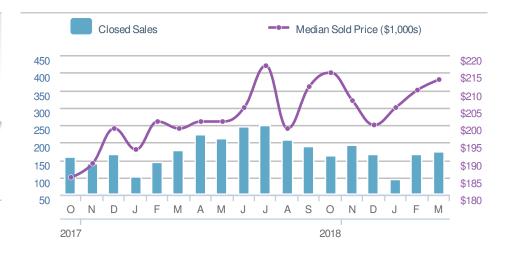

# March 2019

All Home Types Single Family Townhouse Condo/Coop

# Local Market Insight

Dallas, GA



Presented by

Donika Parker

Maximum One Greater Atl. REALTORS

Email: donika@homesbydonika.com Work Phone: 770-919-8825

Mobile Phone: 404-519-5017 Web: www.homesbydonika.com

## **March 2019**

Dallas, GA

Presented by

#### **Donika Parker**

#### **Maximum One Greater Atl. REALTORS**

Email: donika@homesbydonika.com Work Phone: 770-919-8825 Mobile Phone: 404-519-5017 Web: www.homesbydonika.com

New Listings 257

17.9% -6.9% from Feb 2019: 276

YTD 2019 2018 +/-692 664 4.2%

5-year Mar average: 267





\$213,450 Median **Sold Price** 1.6% 7.0% from Feb 2019: from Mar 2018: \$210,000 \$199,475 YTD 2019 2018 +/-\$209,995 **\$198,000** 6.1% 5-year Mar average: **\$206,463** 









## **March 2019**

Dallas, GA - Single Family

Presented by

#### **Donika Parker**

#### **Maximum One Greater Atl. REALTORS**

Email: donika@homesbydonika.com Work Phone: 770-919-8825 Mobile Phone: 404-519-5017 Web: www.homesbydonika.com

















## **March 2019**

Dallas, GA - Townhouse

Presented by

#### **Donika Parker**

#### **Maximum One Greater Atl. REALTORS**

Email: donika@homesbydonika.com Work Phone: 770-919-8825 Mobile Phone: 404-519-5017 Web: www.homesbydonika.com

















## **March 2019**

Dallas, GA - Condo/Coop

Presented by

#### **Donika Parker**

#### **Maximum One Greater Atl. REALTORS**

Email: donika@homesbydonika.com Work Phone: 770-919-8825 Mobile Phone: 404-519-5017 Web: www.homesbydonika.com