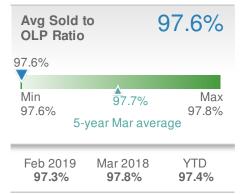

Web: www.homesbydonika.com

## **March 2019**

Dallas, GA

Presented by

#### **Donika Parker**

#### **Maximum One Greater Atl. REALTORS**

Email: donika@homesbydonika.com Work Phone: 770-919-8825 Mobile Phone: 404-519-5017 Web: www.homesbydonika.com

New Listings 257

17.9% -6.9% from Feb 2019: 276

YTD 2019 2018 +/-692 664 4.2%

5-year Mar average: 267





\$213,450 Median **Sold Price** 1.6% 7.0% from Feb 2019: from Mar 2018: \$210,000 \$199,475 YTD 2019 2018 +/-\$209,995 **\$198,000** 6.1% 5-year Mar average: **\$206,463** 









## **March 2019**

Dallas, GA - Single Family

Presented by

#### **Donika Parker**

#### **Maximum One Greater Atl. REALTORS**

Email: donika@homesbydonika.com Work Phone: 770-919-8825 Mobile Phone: 404-519-5017 Web: www.homesbydonika.com

















## **March 2019**

Dallas, GA - Townhouse

Presented by

#### **Donika Parker**

#### **Maximum One Greater Atl. REALTORS**

Email: donika@homesbydonika.com Work Phone: 770-919-8825 Mobile Phone: 404-519-5017 Web: www.homesbydonika.com

















## **March 2019**

Dallas, GA - Condo/Coop

Presented by

#### **Donika Parker**

#### **Maximum One Greater Atl. REALTORS**

Email: donika@homesbydonika.com Work Phone: 770-919-8825 Mobile Phone: 404-519-5017 Web: www.homesbydonika.com