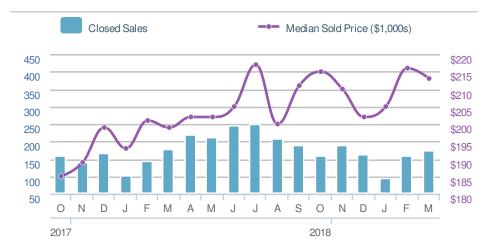

-5017 Web: www.homesbydonika.com

## **March 2019**

Dallas, GA

Presented by

#### **Donika Parker**

#### **Maximum One Greater Atl. REALTORS**

Email: donika@homesbydonika.com Work Phone: 770-919-8825 Mobile Phone: 404-519-5017 Web: www.homesbydonika.com

New Listings 257

17.9% -6.9% from Feb 2019: 276

YTD 2019 2018 +/-692 664 4.2%

5-year Mar average: 267





\$213,450 Median **Sold Price** 1.6% 7.0% from Feb 2019: from Mar 2018: \$210,000 \$199,475 YTD 2019 2018 +/-\$209,995 **\$198,000** 6.1% 5-year Mar average: **\$206,463** 









## **March 2019**

Dallas, GA - Single Family

Presented by

#### **Donika Parker**

#### **Maximum One Greater Atl. REALTORS**

Email: donika@homesbydonika.com Work Phone: 770-919-8825 Mobile Phone: 404-519-5017 Web: www.homesbydonika.com

















## **March 2019**

Dallas, GA - Townhouse

Presented by

#### **Donika Parker**

#### **Maximum One Greater Atl. REALTORS**

Email: donika@homesbydonika.com Work Phone: 770-919-8825 Mobile Phone: 404-519-5017 Web: www.homesbydonika.com

















## **March 2019**

Dallas, GA - Condo/Coop

Presented by

#### **Donika Parker**

#### **Maximum One Greater Atl. REALTORS**

Email: donika@homesbydonika.com Work Phone: 770-919-8825 Mobile Phone: 404-519-5017 Web: www.homesbydonika.com