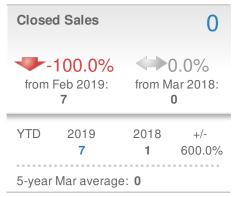

donika.com

New Listings 257

17.9% -6.9% from Feb 2019: 276

YTD 2019 2018 +/-692 664 4.2%

5-year Mar average: 267





\$213,450 Median **Sold Price** 1.6% 7.0% from Feb 2019: from Mar 2018: \$210,000 \$199,475 YTD 2019 2018 +/-\$209,995 **\$198,000** 6.1% 5-year Mar average: **\$206,463** 









## **March 2019**

Dallas, GA - Single Family

Presented by

#### **Donika Parker**

#### **Maximum One Greater Atl. REALTORS**

Email: donika@homesbydonika.com Work Phone: 770-919-8825 Mobile Phone: 404-519-5017 Web: www.homesbydonika.com

















## **March 2019**

Dallas, GA - Townhouse

Presented by

#### **Donika Parker**

#### **Maximum One Greater Atl. REALTORS**

Email: donika@homesbydonika.com Work Phone: 770-919-8825 Mobile Phone: 404-519-5017 Web: www.homesbydonika.com

















## **March 2019**

Dallas, GA - Condo/Coop

Presented by

#### **Donika Parker**

#### **Maximum One Greater Atl. REALTORS**

Email: donika@homesbydonika.com Work Phone: 770-919-8825 Mobile Phone: 404-519-5017 Web: www.homesbydonika.com