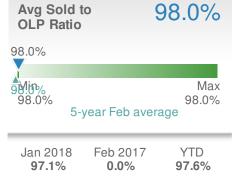

#### Maximum One Greater Atl. REALTORS

| New F                  | Pendings         | 0                   |             |  |  |
|------------------------|------------------|---------------------|-------------|--|--|
| 0.0%<br>from Jan 2018: |                  | 0.0% from Feb 2017: |             |  |  |
| YTD                    | 2018<br><b>0</b> | 2017<br><b>0</b>    | +/-<br>0.0% |  |  |
| 5-year Feb average: 0  |                  |                     |             |  |  |