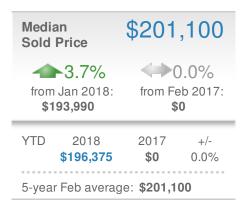

Local Market Insight

Dallas, GA



Presented by

Donika Parker

Maximum One Greater Atl. REALTORS

Email: donika@homesbydonika.com Work Phone: 770-919-8825

Mobile Phone: 404-519-5017 Web: www.homesbydonika.com

## February 2018

Dallas, GA

Presented by

#### **Donika Parker**

#### **Maximum One Greater Atl. REALTORS**





| New Pendings            |                    | 154                    |             |  |  |
|-------------------------|--------------------|------------------------|-------------|--|--|
| 1.3% from Jan 2018:     |                    | 0.0%<br>from Feb 2017: |             |  |  |
| YTD                     | 2018<br><b>306</b> | 2017<br><b>0</b>       | +/-<br>0.0% |  |  |
| 5-year Feb average: 154 |                    |                        |             |  |  |











## February 2018

Dallas, GA - Single Family

Presented by

#### **Donika Parker**

#### **Maximum One Greater Atl. REALTORS**





| New Pendings            |                    | 154                    |             |  |  |
|-------------------------|--------------------|------------------------|-------------|--|--|
| 2.0% from Jan 2018:     |                    | 0.0%<br>from Feb 2017: |             |  |  |
| YTD                     | 2018<br><b>305</b> | 2017<br><b>0</b>       | +/-<br>0.0% |  |  |
| 5-year Feb average: 154 |                    |                        |             |  |  |











## February 2018

Dallas, GA - Townhouse

Presented by

#### **Donika Parker**

#### **Maximum One Greater Atl. REALTORS**

















## February 2018

Dallas, GA - Condo/