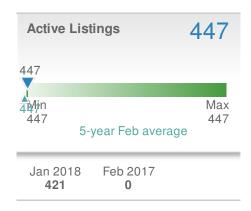

| 2018<br><b>306</b> | 2017<br><b>0</b>       | +/-<br>0.0% |  |  |
| 5-year Feb average: 154 |                    |                        |             |  |  |











## February 2018

Dallas, GA - Single Family

Presented by

#### **Donika Parker**

#### **Maximum One Greater Atl. REALTORS**





| New Pendings            |                    | 154                    |             |  |  |
|-------------------------|--------------------|------------------------|-------------|--|--|
| 2.0% from Jan 2018:     |                    | 0.0%<br>from Feb 2017: |             |  |  |
| YTD                     | 2018<br><b>305</b> | 2017<br><b>0</b>       | +/-<br>0.0% |  |  |
| 5-year Feb average: 154 |                    |                        |             |  |  |











## February 2018

Dallas, GA - Townhouse

Presented by

#### **Donika Parker**

#### **Maximum One Greater Atl. REALTORS**

















## February 2018

Dallas, GA - Condo/Coop

Presented by

#### **Donika Parker**

#### Maximum One Greater Atl. REALTORS





| New F                  | Pendings         | 0                   |             |  |  |
|------------------------|------------------|---------------------|-------------|--|--|
| 0.0%<br>from Jan 2018: |                  | 0.0% from Feb 2017: |             |  |  |
| YTD                    | 2018<br><b>0</b> | 2017<br><b>0</b>    | +/-<br>0.0% |  |  |
| 5-year Feb average: 0  |                  |                     |             |  |  |