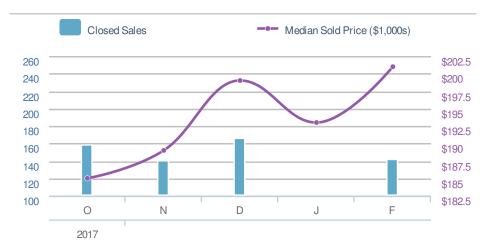

D                     | 2018<br><b>306</b> | 2017<br><b>0</b>       | +/-<br>0.0% |  |  |
| 5-year Feb average: 154 |                    |                        |             |  |  |











## February 2018

Dallas, GA - Single Family

Presented by

#### **Donika Parker**

#### **Maximum One Greater Atl. REALTORS**





| New Pendings            |                    | 154                    |             |  |  |
|-------------------------|--------------------|------------------------|-------------|--|--|
| 2.0% from Jan 2018:     |                    | 0.0%<br>from Feb 2017: |             |  |  |
| YTD                     | 2018<br><b>305</b> | 2017<br><b>0</b>       | +/-<br>0.0% |  |  |
| 5-year Feb average: 154 |                    |                        |             |  |  |











## February 2018

Dallas, GA - Townhouse

Presented by

#### **Donika Parker**

#### **Maximum One Greater Atl. REALTORS**

















## February 2018

Dallas, GA - Condo/Coop

Presented by

#### **Donika Parker**

#### Maximum One Greater Atl. REALTORS





| New F                  | Pendings         | 0                   |             |  |  |
|------------------------|------------------|---------------------|-------------|--|--|
| 0.0%<br>from Jan 2018: |                  | 0.0% from Feb 2017: |             |  |  |
| YTD                    | 2018<br><b>0</b> | 2017<br><b>0</b>    | +/-<br>0.0% |  |  |
| 5-year Feb average: 0  |                  |                     |             |  |  |