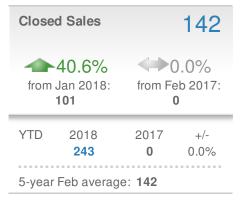

#### **Maximum One Greater Atl. REALTORS**

| New Pendings            |                    | 154                    |             |  |  |
|-------------------------|--------------------|------------------------|-------------|--|--|
| 1.3% from Jan 2018:     |                    | 0.0%<br>from Feb 2017: |             |  |  |
| YTD                     | 2018<br><b>306</b> | 2017<br><b>0</b>       | +/-<br>0.0% |  |  |
| 5-year Feb average: 154 |                    |                        |             |  |  |