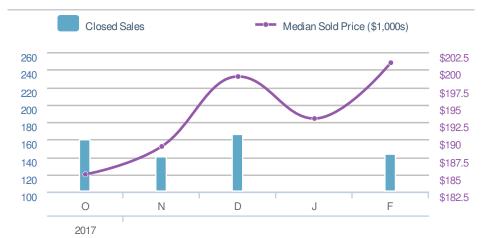

cal Market Insight

Dallas, GA



Presented by

Donika Parker

Maximum One Greater Atl. REALTORS

Email: donika@homesbydonika.com Work Phone: 770-919-8825

Mobile Phone: 404-519-5017 Web: www.homesbydonika.com

## February 2018

Dallas, GA

Presented by

#### **Donika Parker**

#### **Maximum One Greater Atl. REALTORS**





| New Pendings            |                    | 154                    |             |  |  |
|-------------------------|--------------------|------------------------|-------------|--|--|
| 1.3% from Jan 2018:     |                    | 0.0%<br>from Feb 2017: |             |  |  |
| YTD                     | 2018<br><b>306</b> | 2017<br><b>0</b>       | +/-<br>0.0% |  |  |
| 5-year Feb average: 154 |                    |                        |             |  |  |











## February 2018

Dallas, GA - Single Family

Presented by

#### **Donika Parker**

#### **Maximum One Greater Atl. REALTORS**





| New Pendings            |                    | 154                    |             |  |  |
|-------------------------|--------------------|------------------------|-------------|--|--|
| 2.0% from Jan 2018:     |                    | 0.0%<br>from Feb 2017: |             |  |  |
| YTD                     | 2018<br><b>305</b> | 2017<br><b>0</b>       | +/-<br>0.0% |  |  |
| 5-year Feb average: 154 |                    |                        |             |  |  |











## February 2018

Dallas, GA - Townhouse

Presented by

#### **Donika Parker**

#### **Maximum One Greater Atl. REALTORS**

















## February 2018

Dallas, GA - Condo/Co