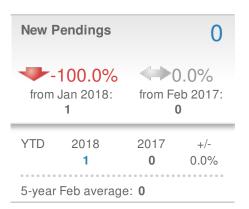

#### Maximum One Greater Atl. REALTORS

| New F                  | Pendings         | 0                   |             |  |  |
|------------------------|------------------|---------------------|-------------|--|--|
| 0.0%<br>from Jan 2018: |                  | 0.0% from Feb 2017: |             |  |  |
| YTD                    | 2018<br><b>0</b> | 2017<br><b>0</b>    | +/-<br>0.0% |  |  |
| 5-year Feb average: 0  |                  |                     |             |  |  |