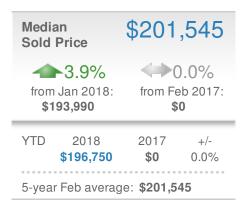

#### **Maximum One Greater Atl. REALTORS**

| New Pendings            |                    | 154                    |             |  |  |
|-------------------------|--------------------|------------------------|-------------|--|--|
| 2.0% from Jan 2018:     |                    | 0.0%<br>from Feb 2017: |             |  |  |
| YTD                     | 2018<br><b>305</b> | 2017<br><b>0</b>       | +/-<br>0.0% |  |  |
| 5-year Feb average: 154 |                    |                        |             |  |  |