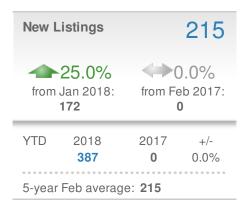

#### **Maximum One Greater Atl. REALTORS**

| New Pendings            |                    | 154                    |             |  |  |
|-------------------------|--------------------|------------------------|-------------|--|--|
| 1.3% from Jan 2018:     |                    | 0.0%<br>from Feb 2017: |             |  |  |
| YTD                     | 2018<br><b>306</b> | 2017<br><b>0</b>       | +/-<br>0.0% |  |  |
| 5-year Feb average: 154 |                    |                        |             |  |  |

#### **Maximum One Greater Atl. REALTORS**

| New Pendings            |                    | 154                    |             |  |  |
|-------------------------|--------------------|------------------------|-------------|--|--|
| 2.0% from Jan 2018:     |                    | 0.0%<br>from Feb 2017: |             |  |  |
| YTD                     | 2018<br><b>305</b> | 2017<br><b>0</b>       | +/-<br>0.0% |  |  |
| 5-year Feb average: 154 |                    |                        |             |  |  |

#### Maximum One Greater Atl. REALTORS

| New F                  | Pendings         | 0                   |             |  |  |
|------------------------|------------------|---------------------|-------------|--|--|
| 0.0%<br>from Jan 2018: |                  | 0.0% from Feb 2017: |             |  |  |
| YTD                    | 2018<br><b>0</b> | 2017<br><b>0</b>    | +/-<br>0.0% |  |  |
| 5-year Feb average: 0  |                  |                     |             |  |  |