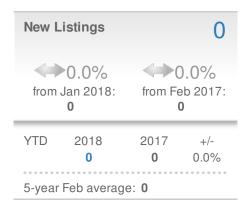

#### Maximum One Greater Atl. REALTORS

| New F                  | Pendings         | 0                   |             |  |  |
|------------------------|------------------|---------------------|-------------|--|--|
| 0.0%<br>from Jan 2018: |                  | 0.0% from Feb 2017: |             |  |  |
| YTD                    | 2018<br><b>0</b> | 2017<br><b>0</b>    | +/-<br>0.0% |  |  |
| 5-year Feb average: 0  |                  |                     |             |  |  |