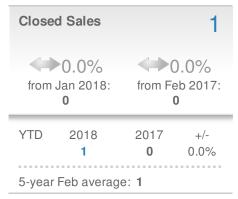

#### Maximum One Greater Atl. REALTORS

| New F                  | Pendings         | 0                   |             |  |  |
|------------------------|------------------|---------------------|-------------|--|--|
| 0.0%<br>from Jan 2018: |                  | 0.0% from Feb 2017: |             |  |  |
| YTD                    | 2018<br><b>0</b> | 2017<br><b>0</b>    | +/-<br>0.0% |  |  |
| 5-year Feb average: 0  |                  |                     |             |  |  |