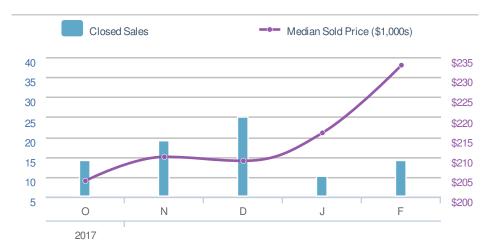

|             |  |  |











## February 2018

Cumming, GA - Single Family

Presented by

#### **Donika Parker**

#### **Maximum One Greater Atl. REALTORS**





| New Pendings             |                    | 281                    |             |  |  |
|--------------------------|--------------------|------------------------|-------------|--|--|
| 14.7% from Jan 2018: 245 |                    | 0.0%<br>from Feb 2017: |             |  |  |
| YTD                      | 2018<br><b>526</b> | 2017<br><b>0</b>       | +/-<br>0.0% |  |  |
| 5-year Feb average: 281  |                    |                        |             |  |  |











## February 2018

Cumming, GA - Townhouse

Presented by

#### **Donika Parker**

#### **Maximum One Greater Atl. REALTORS**

















## February 2018

Cumming, GA - Condo/Coop

Presented by

#### **Donika Parker**

#### **Maximum One Greater Atl. REALTORS**