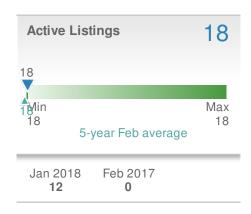

|             |  |  |











## February 2018

Cumming, GA - Single Family

Presented by

#### **Donika Parker**

#### **Maximum One Greater Atl. REALTORS**





| New Pendings             |                    | 281                    |             |  |  |
|--------------------------|--------------------|------------------------|-------------|--|--|
| 14.7% from Jan 2018: 245 |                    | 0.0%<br>from Feb 2017: |             |  |  |
| YTD                      | 2018<br><b>526</b> | 2017<br><b>0</b>       | +/-<br>0.0% |  |  |
| 5-year Feb average: 281  |                    |                        |             |  |  |











## February 2018

Cumming, GA - Townhouse

Presented by

#### **Donika Parker**

#### **Maximum One Greater Atl. REALTORS**

















## February 2018

Cumming, GA - Condo/Coop

Presented by

#### **Donika Parker**

#### **Maximum One Greater Atl. REALTORS**