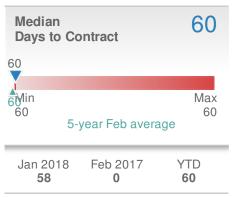

#### **Maximum One Greater Atl. REALTORS**

| New Pendings             |                    | 303                 |             |  |  |
|--------------------------|--------------------|---------------------|-------------|--|--|
| 14.8% from Jan 2018: 264 |                    | 0.0% from Feb 2017: |             |  |  |
| YTD                      | 2018<br><b>567</b> | 2017<br><b>0</b>    | +/-<br>0.0% |  |  |
| 5-year Feb average: 303  |                    |                     |             |  |  |