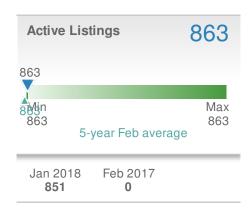

| 2018<br><b>567</b> | 2017<br><b>0</b>    | +/-<br>0.0% |  |  |
| 5-year Feb average: 303  |                    |                     |             |  |  |











## February 2018

Cumming, GA - Single Family

Presented by

#### **Donika Parker**

#### **Maximum One Greater Atl. REALTORS**





| New Pendings             |                    | 281                    |             |  |  |
|--------------------------|--------------------|------------------------|-------------|--|--|
| 14.7% from Jan 2018: 245 |                    | 0.0%<br>from Feb 2017: |             |  |  |
| YTD                      | 2018<br><b>526</b> | 2017<br><b>0</b>       | +/-<br>0.0% |  |  |
| 5-year Feb average: 281  |                    |                        |             |  |  |











## February 2018

Cumming, GA - Townhouse

Presented by

#### **Donika Parker**

#### **Maximum One Greater Atl. REALTORS**

















## February 2018

Cumming, GA - Condo/Coop

Presented by

#### **Donika Parker**

#### **Maximum One Greater Atl. REALTORS**