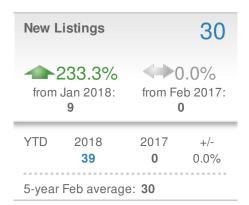

|                     |             |  |  |











## February 2018

Cumming, GA - Single Family

Presented by

#### **Donika Parker**

#### **Maximum One Greater Atl. REALTORS**





| New Pendings             |                    | 281                    |             |  |  |
|--------------------------|--------------------|------------------------|-------------|--|--|
| 14.7% from Jan 2018: 245 |                    | 0.0%<br>from Feb 2017: |             |  |  |
| YTD                      | 2018<br><b>526</b> | 2017<br><b>0</b>       | +/-<br>0.0% |  |  |
| 5-year Feb average: 281  |                    |                        |             |  |  |











## February 2018

Cumming, GA - Townhouse

Presented by

#### **Donika Parker**

#### **Maximum One Greater Atl. REALTORS**

















## February 2018

Cumming, GA - Condo/Coop

Presented by

#### **Donika Parker**

#### **Maximum One Greater Atl. REALTORS**