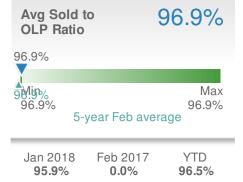

| 2018<br><b>567</b> | 2017<br><b>0</b>    | +/-<br>0.0% |  |  |
| 5-year Feb average: 303  |                    |                     |             |  |  |











## February 2018

Cumming, GA - Single Family

Presented by

#### **Donika Parker**

#### **Maximum One Greater Atl. REALTORS**





| New Pendings             |                    | 281                    |             |  |  |
|--------------------------|--------------------|------------------------|-------------|--|--|
| 14.7% from Jan 2018: 245 |                    | 0.0%<br>from Feb 2017: |             |  |  |
| YTD                      | 2018<br><b>526</b> | 2017<br><b>0</b>       | +/-<br>0.0% |  |  |
| 5-year Feb average: 281  |                    |                        |             |  |  |











## February 2018

Cumming, GA - Townhouse

Presented by

#### **Donika Parker**

#### **Maximum One Greater Atl. REALTORS**

















## February 2018

Cumming, GA - Condo/Coop

Presented by

#### **Donika Parker**

#### **Maximum One Greater Atl. REALTORS**