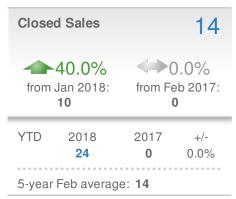

|             |  |  |











## February 2018

Cumming, GA - Single Family

Presented by

#### **Donika Parker**

#### **Maximum One Greater Atl. REALTORS**





| New Pendings             |                    | 281                    |             |  |  |
|--------------------------|--------------------|------------------------|-------------|--|--|
| 14.7% from Jan 2018: 245 |                    | 0.0%<br>from Feb 2017: |             |  |  |
| YTD                      | 2018<br><b>526</b> | 2017<br><b>0</b>       | +/-<br>0.0% |  |  |
| 5-year Feb average: 281  |                    |                        |             |  |  |











## February 2018

Cumming, GA - Townhouse

Presented by

#### **Donika Parker**

#### **Maximum One Greater Atl. REALTORS**

















## February 2018

Cumming, GA - Condo/Coop

Presented by

#### **Donika Parker**

#### **Maximum One Greater Atl. REALTORS**