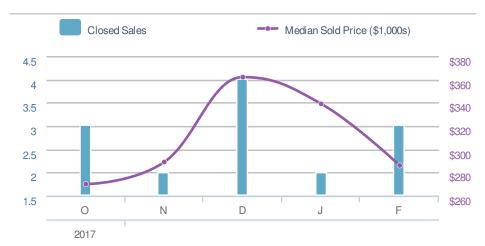

ximum One Greater Atl. REALTORS**





| New Pendings             |                    | 281                    |             |  |  |
|--------------------------|--------------------|------------------------|-------------|--|--|
| 14.7% from Jan 2018: 245 |                    | 0.0%<br>from Feb 2017: |             |  |  |
| YTD                      | 2018<br><b>526</b> | 2017<br><b>0</b>       | +/-<br>0.0% |  |  |
| 5-year Feb average: 281  |                    |                        |             |  |  |











## February 2018

Cumming, GA - Townhouse

Presented by

#### **Donika Parker**

#### **Maximum One Greater Atl. REALTORS**

















## February 2018

Cumming, GA - Condo/Coop

Presented by

#### **Donika Parker**

#### **Maximum One Greater Atl. REALTORS**