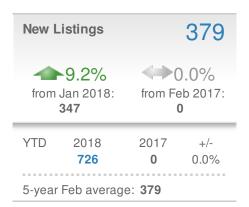

#### **Maximum One Greater Atl. REALTORS**

| New Pendings             |                    | 303                 |             |  |  |
|--------------------------|--------------------|---------------------|-------------|--|--|
| 14.8% from Jan 2018: 264 |                    | 0.0% from Feb 2017: |             |  |  |
| YTD                      | 2018<br><b>567</b> | 2017<br><b>0</b>    | +/-<br>0.0% |  |  |
| 5-year Feb average: 303  |                    |                     |             |  |  |

#### **Maximum One Greater Atl. REALTORS**

| New Pendings             |                    | 281                    |             |  |  |
|--------------------------|--------------------|------------------------|-------------|--|--|
| 14.7% from Jan 2018: 245 |                    | 0.0%<br>from Feb 2017: |             |  |  |
| YTD                      | 2018<br><b>526</b> | 2017<br><b>0</b>       | +/-<br>0.0% |  |  |
| 5-year Feb average: 281  |                    |                        |             |  |  |