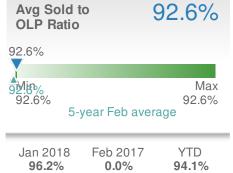

#### **Maximum One Greater Atl. REALTORS**

| New Pendings             |                    | 303                 |             |  |  |
|--------------------------|--------------------|---------------------|-------------|--|--|
| 14.8% from Jan 2018: 264 |                    | 0.0% from Feb 2017: |             |  |  |
| YTD                      | 2018<br><b>567</b> | 2017<br><b>0</b>    | +/-<br>0.0% |  |  |
| 5-year Feb average: 303  |                    |                     |             |  |  |