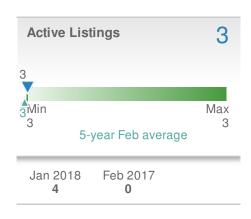

mum One Greater Atl. REALTORS**





| New Pendings             |                    | 281                    |             |  |  |
|--------------------------|--------------------|------------------------|-------------|--|--|
| 14.7% from Jan 2018: 245 |                    | 0.0%<br>from Feb 2017: |             |  |  |
| YTD                      | 2018<br><b>526</b> | 2017<br><b>0</b>       | +/-<br>0.0% |  |  |
| 5-year Feb average: 281  |                    |                        |             |  |  |











## February 2018

Cumming, GA - Townhouse

Presented by

#### **Donika Parker**

#### **Maximum One Greater Atl. REALTORS**

















## February 2018

Cumming, GA - Condo/Coop

Presented by

#### **Donika Parker**

#### **Maximum One Greater Atl. REALTORS**