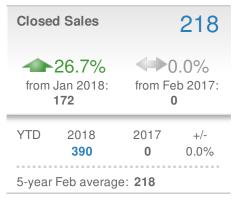

#### **Maximum One Greater Atl. REALTORS**

| New Pendings             |                    | 303                 |             |  |  |
|--------------------------|--------------------|---------------------|-------------|--|--|
| 14.8% from Jan 2018: 264 |                    | 0.0% from Feb 2017: |             |  |  |
| YTD                      | 2018<br><b>567</b> | 2017<br><b>0</b>    | +/-<br>0.0% |  |  |
| 5-year Feb average: 303  |                    |                     |             |  |  |