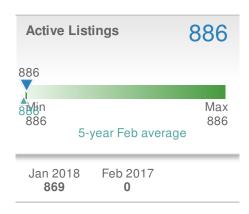

## Local Market Insight

Cumming, GA



Presented by

Donika Parker

Maximum One Greater Atl. REALTORS

Email: donika@homesbydonika.com Work Phone: 770-919-8825

Mobile Phone: 404-519-5017 Web: www.homesbydonika.com

## February 2018

Cumming, GA

Presented by

#### **Donika Parker**

#### **Maximum One Greater Atl. REALTORS**





| New Pendings             |                    | 303                 |             |  |  |
|--------------------------|--------------------|---------------------|-------------|--|--|
| 14.8% from Jan 2018: 264 |                    | 0.0% from Feb 2017: |             |  |  |
| YTD                      | 2018<br><b>567</b> | 2017<br><b>0</b>    | +/-<br>0.0% |  |  |
| 5-year Feb average: 303  |                    |                     |             |  |  |











## February 2018

Cumming, GA - Single Family

Presented by

#### **Donika Parker**

#### **Maximum One Greater Atl. REALTORS**





| New Pendings             |                    | 281                    |             |  |  |
|--------------------------|--------------------|------------------------|-------------|--|--|
| 14.7% from Jan 2018: 245 |                    | 0.0%<br>from Feb 2017: |             |  |  |
| YTD                      | 2018<br><b>526</b> | 2017<br><b>0</b>       | +/-<br>0.0% |  |  |
| 5-year Feb average: 281  |                    |                        |             |  |  |











## February 2018

Cumming, GA - Townhouse

Presented by

#### **Donika Parker**

#### **Maximum One Greater Atl. REALTORS**

















## February 2018

Cumming, GA - Co