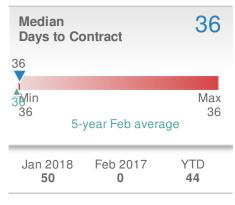

| 2018<br><b>567</b> | 2017<br><b>0</b>    | +/-<br>0.0% |  |  |
| 5-year Feb average: 303  |                    |                     |             |  |  |











## February 2018

Cumming, GA - Single Family

Presented by

#### **Donika Parker**

#### **Maximum One Greater Atl. REALTORS**





| New Pendings             |                    | 281                    |             |  |  |
|--------------------------|--------------------|------------------------|-------------|--|--|
| 14.7% from Jan 2018: 245 |                    | 0.0%<br>from Feb 2017: |             |  |  |
| YTD                      | 2018<br><b>526</b> | 2017<br><b>0</b>       | +/-<br>0.0% |  |  |
| 5-year Feb average: 281  |                    |                        |             |  |  |











## February 2018

Cumming, GA - Townhouse

Presented by

#### **Donika Parker**

#### **Maximum One Greater Atl. REALTORS**

















## February 2018

Cumming, GA - Condo/Coop

Presented by

#### **Donika Parker**

#### **Maximum One Greater Atl. REALTORS**