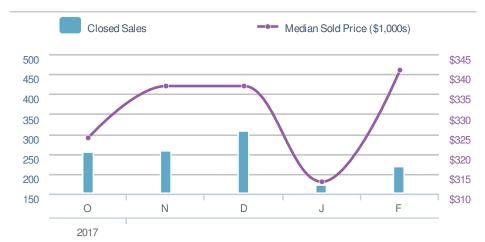

| 2018<br><b>567</b> | 2017<br><b>0</b>    | +/-<br>0.0% |  |  |
| 5-year Feb average: 303  |                    |                     |             |  |  |











## February 2018

Cumming, GA - Single Family

Presented by

#### **Donika Parker**

#### **Maximum One Greater Atl. REALTORS**





| New Pendings             |                    | 281                    |             |  |  |
|--------------------------|--------------------|------------------------|-------------|--|--|
| 14.7% from Jan 2018: 245 |                    | 0.0%<br>from Feb 2017: |             |  |  |
| YTD                      | 2018<br><b>526</b> | 2017<br><b>0</b>       | +/-<br>0.0% |  |  |
| 5-year Feb average: 281  |                    |                        |             |  |  |











## February 2018

Cumming, GA - Townhouse

Presented by

#### **Donika Parker**

#### **Maximum One Greater Atl. REALTORS**

















## February 2018

Cumming, GA - Condo/Coop

Presented by

#### **Donika Parker**

#### **Maximum One Greater Atl. REALTORS**