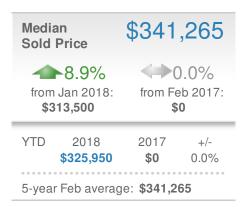

D                      | 2018<br><b>567</b> | 2017<br><b>0</b>    | +/-<br>0.0% |  |  |
| 5-year Feb average: 303  |                    |                     |             |  |  |











## February 2018

Cumming, GA - Single Family

Presented by

#### **Donika Parker**

#### **Maximum One Greater Atl. REALTORS**





| New Pendings             |                    | 281                    |             |  |  |
|--------------------------|--------------------|------------------------|-------------|--|--|
| 14.7% from Jan 2018: 245 |                    | 0.0%<br>from Feb 2017: |             |  |  |
| YTD                      | 2018<br><b>526</b> | 2017<br><b>0</b>       | +/-<br>0.0% |  |  |
| 5-year Feb average: 281  |                    |                        |             |  |  |











## February 2018

Cumming, GA - Townhouse

Presented by

#### **Donika Parker**

#### **Maximum One Greater Atl. REALTORS**

















## February 2018

Cumming, GA - Condo/Coop

Presented by

#### **Donika Parker**

#### **Maximum One Greater Atl. REALTORS**