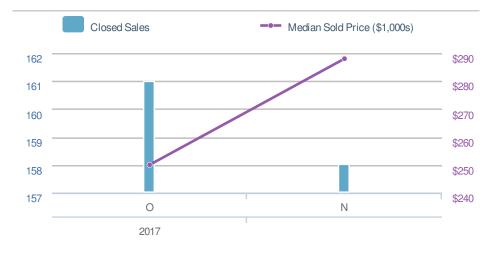

#### Maximum One Greater Atl. REALTORS

Email: donika@homesbydonika.com Work Phone: 770-919-8825 Mobile Phone: 404-519-5017 Web: www.homesbydonika.com

|                                |                                           |                  |             | <br>          |                                           |                  |                              |
|--------------------------------|-------------------------------------------|------------------|-------------|---------------|-------------------------------------------|------------------|------------------------------|
| New L                          | istings                                   |                  | 191         | Close         | d Sales                                   |                  | 158                          |
| from                           | - <b>17.3%</b><br>Oct 2017:<br><b>231</b> | from No          | ov 2016:    | from          | 7 <b>-1.9%</b><br>Oct 2017:<br><b>161</b> |                  | ).0%<br>ov 2016:<br><b>0</b> |
| YTD                            | 2017<br><b>2,777</b>                      | 2016<br><b>0</b> | +/-<br>0.0% | YTD           | 2017<br><b>1,848</b>                      | 2016<br><b>0</b> | +/-<br>0.0%                  |
| 5-year Nov average: <b>191</b> |                                           | 5-year           | Nov averag  | e: <b>158</b> |                                           |                  |                              |

| Median<br>Sold Price |             | \$288,375          |      |
|----------------------|-------------|--------------------|------|
| <b>15.4%</b>         |             | +>0.0%             |      |
| from Oct 2017:       |             | from Nov 2016:     |      |
| <b>\$250,000</b>     |             | \$0                |      |
| YTD 2017             |             | 2016               | +/-  |
| <b>\$270,000</b>     |             | <b>\$0</b>         | 0.0% |
| 5-yea                | r Nov avera | ge: <b>\$288,3</b> | 75   |