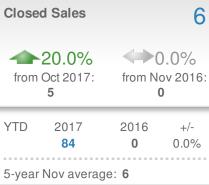

#### **New Listings** 2 <₽>0.0% **100.0%** from Oct 2017: from Nov 2016: 1 0 YTD 2016 2017 +/-0 0.0% 14 5-year Nov average: 2

| Closed Sales                    |                   | 2                     |             |
|---------------------------------|-------------------|-----------------------|-------------|
| ••••0.0%<br>from Oct 2017:<br>0 |                   | 0.0% from Nov 2016: 0 |             |
| YTD                             | 2017<br><b>10</b> | 2016<br><b>0</b>      | +/-<br>0.0% |
| 5-year Nov average: <b>2</b>    |                   |                       |             |