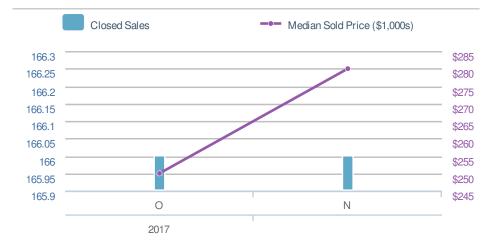

#### 207 **New Listings** ↔0.0% **-13.4%** from Oct 2017: from Nov 2016: 239 0 YTD 2017 2016 +/-2,909 0 0.0% 5-year Nov average: 207

| Closed Sales                   |                           |                  | 166                   |  |
|--------------------------------|---------------------------|------------------|-----------------------|--|
| from                           | ▶0.0%<br>Oct 2017:<br>166 |                  | ).0%<br>ov 2016:<br>) |  |
| YTD                            | 2017<br><b>1,942</b>      | 2016<br><b>0</b> | +/-<br>0.0%           |  |
| 5-year Nov average: <b>166</b> |                           |                  |                       |  |

| Median<br>Sold Price                 |  | \$280,500      |      |  |
|--------------------------------------|--|----------------|------|--|
| 12.2%                                |  | +>0.0%         |      |  |
| from Oct 2017:                       |  | from Nov 2016: |      |  |
| \$250,000                            |  | \$0            |      |  |
| YTD 2017                             |  | 2016           | +/-  |  |
| <b>\$262,500</b>                     |  | <b>\$0</b>     | 0.0% |  |
| 5-year Nov average: <b>\$280,500</b> |  |                |      |  |