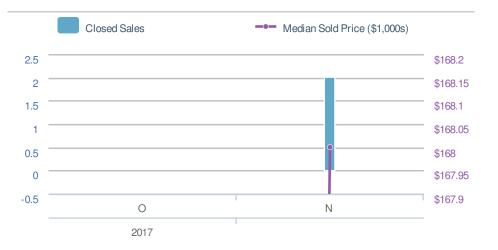

#### **New Listings** 2 <₽>0.0% **100.0%** from Oct 2017: from Nov 2016: 1 0 YTD 2016 2017 +/-0 0.0% 14 5-year Nov average: 2

| Closed Sales                    |                   | 2                     |             |
|---------------------------------|-------------------|-----------------------|-------------|
| ••••0.0%<br>from Oct 2017:<br>0 |                   | 0.0% from Nov 2016: 0 |             |
| YTD                             | 2017<br><b>10</b> | 2016<br><b>0</b>      | +/-<br>0.0% |
| 5-year Nov average: <b>2</b>    |                   |                       |             |

| Median<br>Sold Price                 |                  | \$168,250      |      |
|--------------------------------------|------------------|----------------|------|
| 0.0%                                 |                  | •••0.0%        |      |
| from Oct 2017:                       |                  | from Nov 2016: |      |
| \$0                                  |                  | <b>\$0</b>     |      |
| YTD                                  | 2017             | 2016           | +/-  |
|                                      | <b>\$147,450</b> | <b>\$0</b>     | 0.0% |
| 5-year Nov average: <b>\$168,250</b> |                  |                |      |