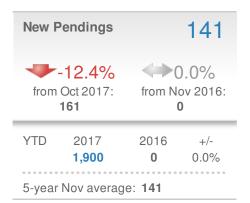

#### Maximum One Greater Atl. REALTORS

Email: donika@homesbydonika.com Work Phone: 770-919-8825 Mobile Phone: 404-519-5017 Web: www.homesbydonika.com

| New Pendings                   |                                           |                  | 156                   |  |
|--------------------------------|-------------------------------------------|------------------|-----------------------|--|
| from                           | 7 <b>-6.6%</b><br>Oct 2017:<br><b>167</b> |                  | ).0%<br>ov 2016:<br>) |  |
| YTD                            | 2017<br><b>1,999</b>                      | 2016<br><b>0</b> | +/-<br>0.0%           |  |
| 5-year Nov average: <b>156</b> |                                           |                  |                       |  |