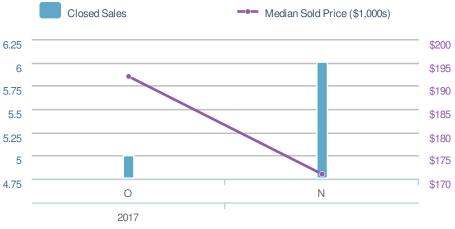

#### Maximum One Greater Atl. REALTORS

Email: donika@homesbydonika.com Work Phone: 770-919-8825 Mobile Phone: 404-519-5017 Web: www.homesbydonika.com

|                                |                                           |                  |             | <br>          |                                           |                  |                              |
|--------------------------------|-------------------------------------------|------------------|-------------|---------------|-------------------------------------------|------------------|------------------------------|
| New L                          | istings                                   |                  | 191         | Close         | d Sales                                   |                  | 158                          |
| from                           | - <b>17.3%</b><br>Oct 2017:<br><b>231</b> | from No          | ov 2016:    | from          | 7 <b>-1.9%</b><br>Oct 2017:<br><b>161</b> |                  | ).0%<br>ov 2016:<br><b>0</b> |
| YTD                            | 2017<br><b>2,777</b>                      | 2016<br><b>0</b> | +/-<br>0.0% | YTD           | 2017<br><b>1,848</b>                      | 2016<br><b>0</b> | +/-<br>0.0%                  |
| 5-year Nov average: <b>191</b> |                                           | 5-year           | Nov averag  | e: <b>158</b> |                                           |                  |                              |

| Median<br>Sold Price |             | \$288,375          |      |
|----------------------|-------------|--------------------|------|
| <b>15.4%</b>         |             | +>0.0%             |      |
| from Oct 2017:       |             | from Nov 2016:     |      |
| <b>\$250,000</b>     |             | \$0                |      |
| YTD 2017             |             | 2016               | +/-  |
| <b>\$270,000</b>     |             | <b>\$0</b>         | 0.0% |
| 5-yea                | r Nov avera | ge: <b>\$288,3</b> | 75   |