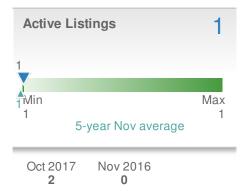

#### **New Listings** 2 <₽>0.0% **100.0%** from Oct 2017: from Nov 2016: 1 0 YTD 2016 2017 +/-0 0.0% 14 5-year Nov average: 2

| Closed Sales                    |                   | 2                     |             |
|---------------------------------|-------------------|-----------------------|-------------|
| ••••0.0%<br>from Oct 2017:<br>0 |                   | 0.0% from Nov 2016: 0 |             |
| YTD                             | 2017<br><b>10</b> | 2016<br><b>0</b>      | +/-<br>0.0% |
| 5-year Nov average: <b>2</b>    |                   |                       |             |