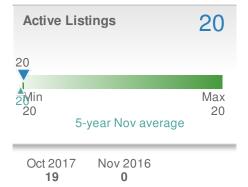

| Active        | e Listings     | 560                 |
|---------------|----------------|---------------------|
| 560           |                |                     |
| 560<br>560    | 5-year Nov ave | Max<br>560<br>erage |
| Oct 20<br>584 |                |                     |