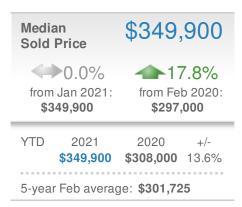

com

## February 2021

Buford, GA

Presented by

#### **Donika Parker**

#### **Maximum One Greater Atl. REALTORS**

Email: donika@homesbydonika.com Work Phone: 770-919-8825 Mobile Phone: 404-519-5017 Web: www.homesbydonika.com

**New Listings** 190 1.6% **▶**-10.4% from Jan 2021: from Feb 2020: 187 212 YTD 2021 2020 +/-434 377 -13.1% 5-year Feb average: 207





\$330,000 Median **Sold Price** 1.2% **15.8%** from Jan 2021: from Feb 2020: \$326,000 \$285,000 YTD 2021 2020 +/-\$330,000 **\$295,000** 11.9% 5-year Feb average: **\$287,875** 









## February 2021

Buford, GA - Single Family

Presented by

#### **Donika Parker**

#### **Maximum One Greater Atl. REALTORS**

Email: donika@homesbydonika.com Work Phone: 770-919-8825 Mobile Phone: 404-519-5017 Web: www.homesbydonika.com

















## February 2021

Buford, GA - Townhouse

Presented by

#### **Donika Parker**

#### **Maximum One Greater Atl. REALTORS**

Email: donika@homesbydonika.com Work Phone: 770-919-8825 Mobile Phone: 404-519-5017 Web: www.homesbydonika.com

















## February 2021

Buford, GA - Condo/Coop

Presented by

#### **Donika Parker**

#### **Maximum One Greater Atl. REALTORS**

Email: donika@homesbydonika.com Work Phone: 770-919-8825 Mobile Phone: 404-519-5017 Web: www.homesbydonika.com