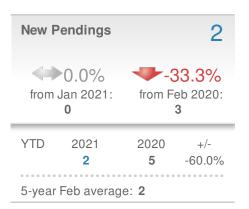

11.9% 5-year Feb average: **\$287,875** 









## February 2021

Buford, GA - Single Family

Presented by

#### **Donika Parker**

#### **Maximum One Greater Atl. REALTORS**

Email: donika@homesbydonika.com Work Phone: 770-919-8825 Mobile Phone: 404-519-5017 Web: www.homesbydonika.com

















## February 2021

Buford, GA - Townhouse

Presented by

#### **Donika Parker**

#### **Maximum One Greater Atl. REALTORS**

Email: donika@homesbydonika.com Work Phone: 770-919-8825 Mobile Phone: 404-519-5017 Web: www.homesbydonika.com

















## February 2021

Buford, GA - Condo/Coop

Presented by

#### **Donika Parker**

#### **Maximum One Greater Atl. REALTORS**

Email: donika@homesbydonika.com Work Phone: 770-919-8825 Mobile Phone: 404-519-5017 Web: www.homesbydonika.com