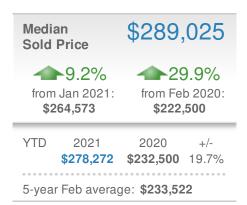

\$330,000 Median **Sold Price** 1.2% **15.8%** from Jan 2021: from Feb 2020: \$326,000 \$285,000 YTD 2021 2020 +/-\$330,000 **\$295,000** 11.9% 5-year Feb average: **\$287,875** 