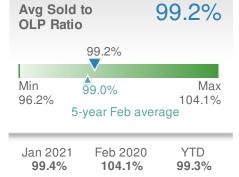

\$330,000 Median **Sold Price** 1.2% **15.8%** from Jan 2021: from Feb 2020: \$326,000 \$285,000 YTD 2021 2020 +/-\$330,000 **\$295,000** 11.9% 5-year Feb average: **\$287,875** 