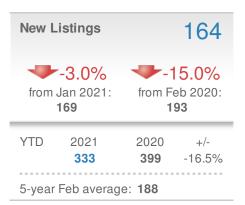

#### **Maximum One Greater Atl. REALTORS**

Email: donika@homesbydonika.com Work Phone: 770-919-8825 Mobile Phone: 404-519-5017 Web: www.homesbydonika.com

**New Listings** 190 1.6% **▶**-10.4% from Jan 2021: from Feb 2020: 187 212 YTD 2021 2020 +/-434 377 -13.1% 5-year Feb average: 207