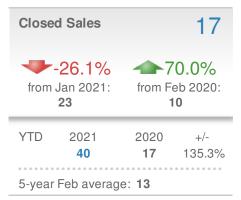

0 1.6% **▶**-10.4% from Jan 2021: from Feb 2020: 187 212 YTD 2021 2020 +/-434 377 -13.1% 5-year Feb average: 207





\$330,000 Median **Sold Price** 1.2% **15.8%** from Jan 2021: from Feb 2020: \$326,000 \$285,000 YTD 2021 2020 +/-\$330,000 **\$295,000** 11.9% 5-year Feb average: **\$287,875** 









## February 2021

Buford, GA - Single Family

Presented by

#### **Donika Parker**

#### **Maximum One Greater Atl. REALTORS**

Email: donika@homesbydonika.com Work Phone: 770-919-8825 Mobile Phone: 404-519-5017 Web: www.homesbydonika.com

















## February 2021

Buford, GA - Townhouse

Presented by

#### **Donika Parker**

#### **Maximum One Greater Atl. REALTORS**

Email: donika@homesbydonika.com Work Phone: 770-919-8825 Mobile Phone: 404-519-5017 Web: www.homesbydonika.com

















## February 2021

Buford, GA - Condo/Coop

Presented by

#### **Donika Parker**

#### **Maximum One Greater Atl. REALTORS**

Email: donika@homesbydonika.com Work Phone: 770-919-8825 Mobile Phone: 404-519-5017 Web: www.homesbydonika.com