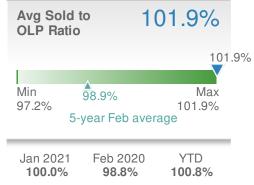

-10.4% from Jan 2021: from Feb 2020: 187 212 YTD 2021 2020 +/-434 377 -13.1% 5-year Feb average: 207





\$330,000 Median **Sold Price** 1.2% **15.8%** from Jan 2021: from Feb 2020: \$326,000 \$285,000 YTD 2021 2020 +/-\$330,000 **\$295,000** 11.9% 5-year Feb average: **\$287,875** 









## February 2021

Buford, GA - Single Family

Presented by

#### **Donika Parker**

#### **Maximum One Greater Atl. REALTORS**

Email: donika@homesbydonika.com Work Phone: 770-919-8825 Mobile Phone: 404-519-5017 Web: www.homesbydonika.com

















## February 2021

Buford, GA - Townhouse

Presented by

#### **Donika Parker**

#### **Maximum One Greater Atl. REALTORS**

Email: donika@homesbydonika.com Work Phone: 770-919-8825 Mobile Phone: 404-519-5017 Web: www.homesbydonika.com

















## February 2021

Buford, GA - Condo/Coop

Presented by

#### **Donika Parker**

#### **Maximum One Greater Atl. REALTORS**

Email: donika@homesbydonika.com Work Phone: 770-919-8825 Mobile Phone: 404-519-5017 Web: www.homesbydonika.com