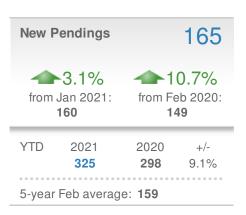

a.com

## February 2021

Buford, GA

Presented by

#### **Donika Parker**

#### **Maximum One Greater Atl. REALTORS**

Email: donika@homesbydonika.com Work Phone: 770-919-8825 Mobile Phone: 404-519-5017 Web: www.homesbydonika.com

**New Listings** 190 1.6% **▶**-10.4% from Jan 2021: from Feb 2020: 187 212 YTD 2021 2020 +/-434 377 -13.1% 5-year Feb average: 207





\$330,000 Median **Sold Price** 1.2% **15.8%** from Jan 2021: from Feb 2020: \$326,000 \$285,000 YTD 2021 2020 +/-\$330,000 **\$295,000** 11.9% 5-year Feb average: **\$287,875** 









## February 2021

Buford, GA - Single Family

Presented by

#### **Donika Parker**

#### **Maximum One Greater Atl. REALTORS**

Email: donika@homesbydonika.com Work Phone: 770-919-8825 Mobile Phone: 404-519-5017 Web: www.homesbydonika.com

















## February 2021

Buford, GA - Townhouse

Presented by

#### **Donika Parker**

#### **Maximum One Greater Atl. REALTORS**

Email: donika@homesbydonika.com Work Phone: 770-919-8825 Mobile Phone: 404-519-5017 Web: www.homesbydonika.com

















## February 2021

Buford, GA - Condo/Coop

Presented by

#### **Donika Parker**

#### **Maximum One Greater Atl. REALTORS**

Email: donika@homesbydonika.com Work Phone: 770-919-8825 Mobile Phone: 404-519-5017 Web: www.homesbydonika.com