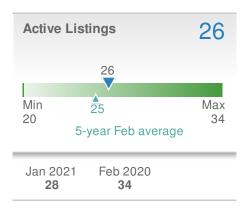

*▶**-10.4% from Jan 2021: from Feb 2020: 187 212 YTD 2021 2020 +/-434 377 -13.1% 5-year Feb average: 207





\$330,000 Median **Sold Price** 1.2% **15.8%** from Jan 2021: from Feb 2020: \$326,000 \$285,000 YTD 2021 2020 +/-\$330,000 **\$295,000** 11.9% 5-year Feb average: **\$287,875** 









## February 2021

Buford, GA - Single Family

Presented by

#### **Donika Parker**

#### **Maximum One Greater Atl. REALTORS**

Email: donika@homesbydonika.com Work Phone: 770-919-8825 Mobile Phone: 404-519-5017 Web: www.homesbydonika.com

















## February 2021

Buford, GA - Townhouse

Presented by

#### **Donika Parker**

#### **Maximum One Greater Atl. REALTORS**

Email: donika@homesbydonika.com Work Phone: 770-919-8825 Mobile Phone: 404-519-5017 Web: www.homesbydonika.com

















## February 2021

Buford, GA - Condo/Coop

Presented by

#### **Donika Parker**

#### **Maximum One Greater Atl. REALTORS**

Email: donika@homesbydonika.com Work Phone: 770-919-8825 Mobile Phone: 404-519-5017 Web: www.homesbydonika.com