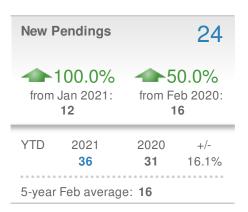

1.6% **▶**-10.4% from Jan 2021: from Feb 2020: 187 212 YTD 2021 2020 +/-434 377 -13.1% 5-year Feb average: 207





\$330,000 Median **Sold Price** 1.2% **15.8%** from Jan 2021: from Feb 2020: \$326,000 \$285,000 YTD 2021 2020 +/-\$330,000 **\$295,000** 11.9% 5-year Feb average: **\$287,875** 









## February 2021

Buford, GA - Single Family

Presented by

#### **Donika Parker**

#### **Maximum One Greater Atl. REALTORS**

Email: donika@homesbydonika.com Work Phone: 770-919-8825 Mobile Phone: 404-519-5017 Web: www.homesbydonika.com

















## February 2021

Buford, GA - Townhouse

Presented by

#### **Donika Parker**

#### **Maximum One Greater Atl. REALTORS**

Email: donika@homesbydonika.com Work Phone: 770-919-8825 Mobile Phone: 404-519-5017 Web: www.homesbydonika.com

















## February 2021

Buford, GA - Condo/Coop

Presented by

#### **Donika Parker**

#### **Maximum One Greater Atl. REALTORS**

Email: donika@homesbydonika.com Work Phone: 770-919-8825 Mobile Phone: 404-519-5017 Web: www.homesbydonika.com