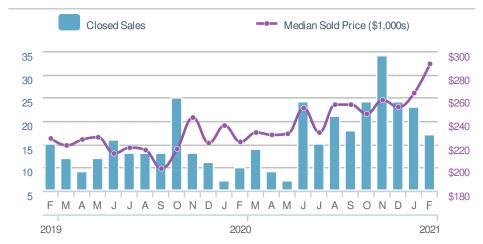

**▶**-10.4% from Jan 2021: from Feb 2020: 187 212 YTD 2021 2020 +/-434 377 -13.1% 5-year Feb average: 207





\$330,000 Median **Sold Price** 1.2% **15.8%** from Jan 2021: from Feb 2020: \$326,000 \$285,000 YTD 2021 2020 +/-\$330,000 **\$295,000** 11.9% 5-year Feb average: **\$287,875** 









## February 2021

Buford, GA - Single Family

Presented by

#### **Donika Parker**

#### **Maximum One Greater Atl. REALTORS**

Email: donika@homesbydonika.com Work Phone: 770-919-8825 Mobile Phone: 404-519-5017 Web: www.homesbydonika.com

















## February 2021

Buford, GA - Townhouse

Presented by

#### **Donika Parker**

#### **Maximum One Greater Atl. REALTORS**

Email: donika@homesbydonika.com Work Phone: 770-919-8825 Mobile Phone: 404-519-5017 Web: www.homesbydonika.com

















## February 2021

Buford, GA - Condo/Coop

Presented by

#### **Donika Parker**

#### **Maximum One Greater Atl. REALTORS**

Email: donika@homesbydonika.com Work Phone: 770-919-8825 Mobile Phone: 404-519-5017 Web: www.homesbydonika.com