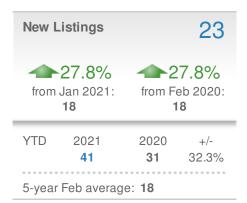

#### **Maximum One Greater Atl. REALTORS**

Email: donika@homesbydonika.com Work Phone: 770-919-8825 Mobile Phone: 404-519-5017 Web: www.homesbydonika.com

**New Listings** 190 1.6% **▶**-10.4% from Jan 2021: from Feb 2020: 187 212 YTD 2021 2020 +/-434 377 -13.1% 5-year Feb average: 207