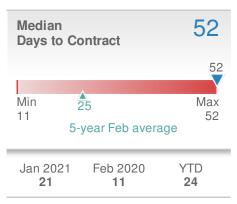

**-10.4% from Jan 2021: from Feb 2020: 187 212 YTD 2021 2020 +/-434 377 -13.1% 5-year Feb average: 207





\$330,000 Median **Sold Price** 1.2% **15.8%** from Jan 2021: from Feb 2020: \$326,000 \$285,000 YTD 2021 2020 +/-\$330,000 **\$295,000** 11.9% 5-year Feb average: **\$287,875** 









## February 2021

Buford, GA - Single Family

Presented by

#### **Donika Parker**

#### **Maximum One Greater Atl. REALTORS**

Email: donika@homesbydonika.com Work Phone: 770-919-8825 Mobile Phone: 404-519-5017 Web: www.homesbydonika.com

















## February 2021

Buford, GA - Townhouse

Presented by

#### **Donika Parker**

#### **Maximum One Greater Atl. REALTORS**

Email: donika@homesbydonika.com Work Phone: 770-919-8825 Mobile Phone: 404-519-5017 Web: www.homesbydonika.com

















## February 2021

Buford, GA - Condo/Coop

Presented by

#### **Donika Parker**

#### **Maximum One Greater Atl. REALTORS**

Email: donika@homesbydonika.com Work Phone: 770-919-8825 Mobile Phone: 404-519-5017 Web: www.homesbydonika.com