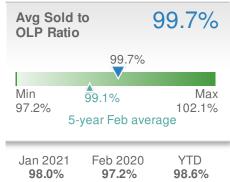

|

| Median<br>Sold Price                 |                  | \$247,500        |       |
|--------------------------------------|------------------|------------------|-------|
| +-13.3%                              |                  | 13.3%            |       |
| from Jan 2021:                       |                  | from Feb 2020:   |       |
| \$285,500                            |                  | \$218,500        |       |
| YTD                                  | 2021             | 2020             | +/-   |
|                                      | <b>\$265,000</b> | <b>\$226,000</b> | 17.3% |
| 5-year Feb average: <b>\$215,875</b> |                  |                  |       |







| Jan 2021 | Feb 2020 | YTD |
|----------|----------|-----|
| 11       | 10       | 6   |





# Presented by **Donika Parker**

## Maximum One Greater Atl. REALTORS

Email: donika@homesbydonika.com Work Phone: 770-919-8825 Mobile Phone: 404-519-5017 Web: www.homesbydonika.com