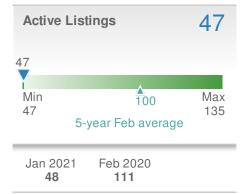

eb 2020:<br>o |  |
| YTD 2021<br><b>115</b>         |  | 2020<br><b>118</b> | +/-<br>-2.5%          |  |
| 5-year Feb average: <b>57</b>  |  |                    |                       |  |

| Median<br>Sold Price                              |                          | \$355,000                          |  |
|---------------------------------------------------|--------------------------|------------------------------------|--|
| <b>1.7%</b><br>from Jan 2021:<br><b>\$349,000</b> |                          | 27.9% from Feb 2020: \$277,500     |  |
| YTD                                               | 2021<br><b>\$350,000</b> | 2020 +/-<br><b>\$285,500</b> 22.6% |  |
| 5-yea                                             | r Feb averag             | ge: <b>\$312,000</b>               |  |









Data Source: CoreLogic. Statistics calculated June 24, 2023.



Alpharetta, GA - Condo/Coop

#### **New Listings** 15 **-25.0% -6.3**% from Jan 2021: from Feb 2020: 20 16 2020 YTD 2021 +/-35 37 -5.4% 5-year Feb average: 16



# New Pendings 13 ←62.5% ←-18.8% from Jan 2021: 8 16 16

| % | YTD    | 2021<br><b>21</b> | 2020<br><b>34</b> | +/-<br>-38.2% |
|---|--------|-------------------|-------------------|---------------|
|   | 5-year | Feb avera         | ge: <b>15</b>     |               |
|   |        |                   |                   |               |

| Median<br>Sold Price                 |                  | \$247,500        |       |
|--------------------------------------|------------------|------------------|-------|
| +-13.3%                              |