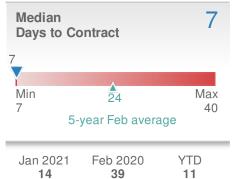

| Jan 2021 | Feb 2020 | YTD |
|----------|----------|-----|
| 11       | 10       | 6   |