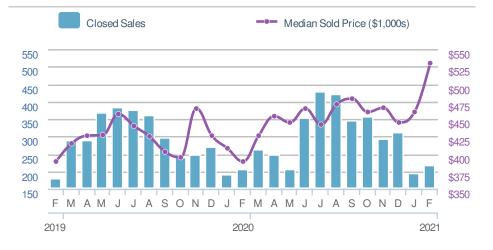

| Median<br>Sold Price                               |                          | \$530,000                                          |  |
|----------------------------------------------------|--------------------------|----------------------------------------------------|--|
| <b>15.2%</b><br>from Jan 2021:<br><b>\$460,000</b> |                          | <b>36.1%</b><br>from Feb 2020:<br><b>\$389,500</b> |  |
| YTD                                                | 2021<br><b>\$495,000</b> | 2020 +/-<br><b>\$400,250</b> 23.7%                 |  |
| 5-yea                                              | r Feb avera              | ge: <b>\$427,850</b>                               |  |

| Median<br>Sold Price                               |                          | \$580,250                             |   |
|----------------------------------------------------|--------------------------|---------------------------------------|---|
| <b>45.5%</b><br>from Jan 2021:<br><b>\$550,000</b> |                          | +23.2%<br>from Feb 2020:<br>\$471,000 |   |
| YTD                                                | 2021<br><b>\$560,000</b> | 2020 +<br><b>\$464,000</b> 20.        | , |
| 5-yea                                              | r Feb averaç             | ge: <b>\$486,063</b>                  |   |

| Median<br>Sold Price                              |                          | \$355,000                          |  |
|---------------------------------------------------|--------------------------|------------------------------------|--|
| <b>1.7%</b><br>from Jan 2021:<br><b>\$349,000</b> |                          | 27.9% from Feb 2020: \$277,500     |  |
| YTD                                               | 2021<br><b>\$350,000</b> | 2020 +/-<br><b>\$285,500</b> 22.6% |  |
| 5-yea                                             | r Feb averag             | ge: <b>\$312,000</b>               |  |

| Median<br>Sold Price                 |                  | \$247,500        |       |
|--------------------------------------|------------------|------------------|-------|
| +-13.3%                              |                  | 13.3%            |       |
| from Jan 2021:                       |                  | from Feb 2020:   |       |
| \$285,500                            |                  | \$218,500        |       |
| YTD                                  | 2021             | 2020             | +/-   |
|                                      | <b>\$265,000</b> | <b>\$226,000</b> | 17.3% |
| 5-year Feb average: <b>\$215,875</b> |                  |                  |       |