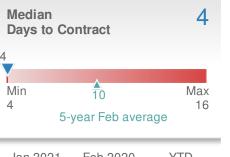

| Jan 2021 | Feb 2020 | YTD |
|----------|----------|-----|
| 11       | 10       | 6   |