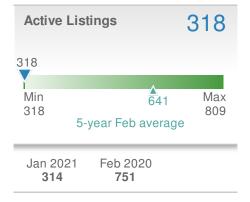

| +/-   |
|                                | <b>411</b> | <b>369</b>     | 11.4% |
| 5-vear Feb average: <b>198</b> |            |                |       |

| Median<br>Sold Price                               |                          | \$580,250                             |   |
|----------------------------------------------------|--------------------------|---------------------------------------|---|
| <b>45.5%</b><br>from Jan 2021:<br><b>\$550,000</b> |                          | +23.2%<br>from Feb 2020:<br>\$471,000 |   |
| YTD                                                | 2021<br><b>\$560,000</b> | 2020 +<br><b>\$464,000</b> 20.        | , |
| 5-yea                                              | r Feb averaç             | ge: <b>\$486,063</b>                  |   |









Data Source: CoreLogic. Statistics calculated June 24, 2023.



Alpharetta, GA - Townhouse

#### **New Listings** 71 **~~**34.0% **-9.0%** from Jan 2021: from Feb 2020: 53 78 2020 YTD 2021 +/-124 140 -11.4% 5-year Feb average: 74



# Presented by Donika Parker

### Maximum One Greater Atl. REALTORS

Email: donika@homesbydonika.com Work Phone: 770-919-8825 Mobile Phone: 404-519-5017 Web: www.homesbydonika.com

| New Pendings                   |  |                    | 63                    |  |
|--------------------------------|--|--------------------|-----------------------|--|
| +21.2%<br>from Jan 2021:<br>52 |  |                    | 5.0%<br>eb 2020:<br>o |  |
| YTD 2021<br><b>115</b>         |  | 2020<br><b>118</b> | +/-<br>-2.5%          |  |
| 5-year Feb average: <b>57</b>  |