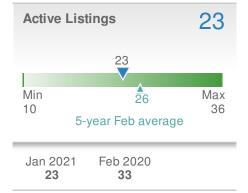

15</b>     |               |
|   |        |                   |                   |               |

| Median<br>Sold Price                 |                  | \$247,500        |       |
|--------------------------------------|------------------|------------------|-------|
| +-13.3%                              |                  | 13.3%            |       |
| from Jan 2021:                       |                  | from Feb 2020:   |       |
| \$285,500                            |                  | \$218,500        |       |
| YTD                                  | 2021             | 2020             | +/-   |
|                                      | <b>\$265,000</b> | <b>\$226,000</b> | 17.3% |
| 5-year Feb average: <b>\$215,875</b> |                  |                  |       |







| Jan 2021 | Feb 2020 | YTD |
|----------|----------|-----|
| 11       | 10       | 6   |





# Presented by **Donika Parker**

## Maximum One Greater Atl. REALTORS

Email: donika@homesbydonika.com Work Phone: 770-919-8825 Mobile Phone: 404-519-5017 Web: www.homesbydonika.com