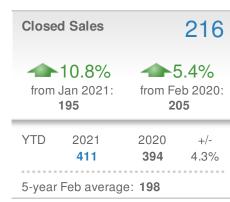

### Maximum One Greater Atl. REALTORS

Email: donika@homesbydonika.com Work Phone: 770-919-8825 Mobile Phone: 404-519-5017 Web: www.homesbydonika.com

| New L  | istings.    |               | 240      | Close  | d Sales    |                | 164      |
|--------|-------------|---------------|----------|--------|------------|----------------|----------|
|        |             |               |          |        |            |                |          |
| -      | 4.8%        | -2            | 25.9%    | -      | 5.8%       | - 🛖 1          | 8.0%     |
| from   | Jan 2021:   | from Fe       | eb 2020: | from   | Jan 2021:  | from Fe        | eb 2020: |
|        | 229         | 33            | 24       |        | 155        | 1;             | 39       |
| YTD    | 2021        | 2020          | +/-      | YTD    | 2021       | 2020           | +/-      |
|        | 469         | 590           | -20.5%   |        | 319        | 286            | 11.5%    |
|        |             |               |          |        |            |                |          |
| 5-year | Feb average | e: <b>316</b> |          | 5-year | Feb averag | je: <b>141</b> |          |