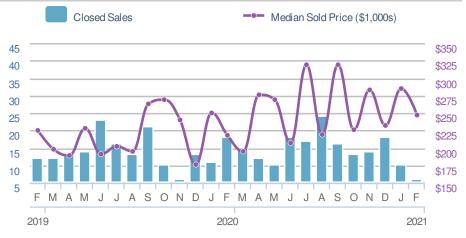

b>15</b>     |               |
|   |        |                   |                   |               |

| Median<br>Sold Price                 |                  | \$247,500        |       |
|--------------------------------------|------------------|------------------|-------|
| +-13.3%                              |                  | 13.3%            |       |
| from Jan 2021:                       |                  | from Feb 2020:   |       |
| \$285,500                            |                  | \$218,500        |       |
| YTD                                  | 2021             | 2020             | +/-   |
|                                      | <b>\$265,000</b> | <b>\$226,000</b> | 17.3% |
| 5-year Feb average: <b>\$215,875</b> |                  |                  |       |







| Jan 2021 | Feb 2020 | YTD |
|----------|----------|-----|
| 11       | 10       | 6   |





# Presented by **Donika Parker**

## Maximum One Greater Atl. REALTORS

Email: donika@homesbydonika.com Work Phone: 770-919-8825 Mobile Phone: 404-519-5017 Web: www.homesbydonika.com