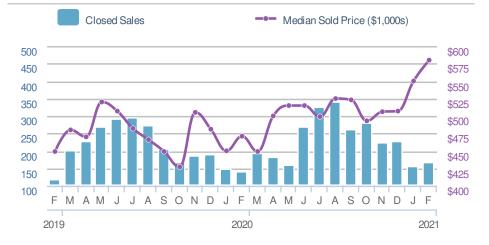

### Maximum One Greater Atl. REALTORS

Email: donika@homesbydonika.com Work Phone: 770-919-8825 Mobile Phone: 404-519-5017 Web: www.homesbydonika.com

| New L  | istings.    |               | 240      | Close  | d Sales    |                | 164      |
|--------|-------------|---------------|----------|--------|------------|----------------|----------|
|        |             |               |          |        |            |                |          |
| -      | 4.8%        | -2            | 25.9%    | -      | 5.8%       | - 🛖 1          | 8.0%     |
| from   | Jan 2021:   | from Fe       | eb 2020: | from   | Jan 2021:  | from Fe        | eb 2020: |
|        | 229         | 33            | 24       |        | 155        | 1;             | 39       |
| YTD    | 2021        | 2020          | +/-      | YTD    | 2021       | 2020           | +/-      |
|        | 469         | 590           | -20.5%   |        | 319        | 286            | 11.5%    |
|        |             |               |          |        |            |                |          |
| 5-year | Feb average | e: <b>316</b> |          | 5-year | Feb averag | je: <b>141</b> |          |