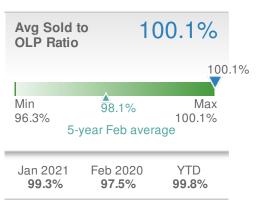

020:<br>o |  |
| YTD 2021<br><b>115</b>         |  | 2020<br><b>118</b> | +/-<br>-2.5%          |  |
| 5-year Feb average: <b>57</b>  |  |                    |                       |  |

| Median<br>Sold Price                              |                          | \$355,000                          |  |
|---------------------------------------------------|--------------------------|------------------------------------|--|
| <b>1.7%</b><br>from Jan 2021:<br><b>\$349,000</b> |                          | 27.9% from Feb 2020: \$277,500     |  |
| YTD                                               | 2021<br><b>\$350,000</b> | 2020 +/-<br><b>\$285,500</b> 22.6% |  |
| 5-yea                                             | r Feb averag             | ge: <b>\$312,000</b>               |  |









Data Source: CoreLogic. Statistics calculated June 24, 2023.



Alpharetta, GA - Condo/Coop

#### **New Listings** 15 **-25.0% -6.3**% from Jan 2021: from Feb 2020: 20 16 2020 YTD 2021 +/-35 37 -5.4% 5-year Feb average: 16



# New Pendings 13 ←62.5% ←-18.8% from Jan 2021: 8 16 16

| % | YTD    | 2021<br><b>21</b> | 2020<br><b>34</b> | +/-<br>-38.2% |
|---|--------|-------------------|-------------------|---------------|
|   | 5-year | Feb avera         | ge: <b>15</b>     |               |
|   |        |                   |                   |               |

| Median<br>Sold Price                 |                  | \$247,500        |       |
|--------------------------------------|------------------|------------------|-------|
| +-13.3%                              |