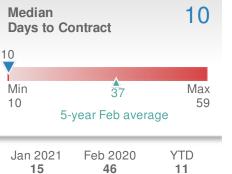

| +/-   |
|                                | <b>411</b> | <b>369</b>     | 11.4% |
| 5-vear Feb average: <b>198</b> |            |                |       |

| Median<br>Sold Price                               |                          | \$580,250                             |   |
|----------------------------------------------------|--------------------------|---------------------------------------|---|
| <b>45.5%</b><br>from Jan 2021:<br><b>\$550,000</b> |                          | +23.2%<br>from Feb 2020:<br>\$471,000 |   |
| YTD                                                | 2021<br><b>\$560,000</b> | 2020 +<br><b>\$464,000</b> 20.        | , |
| 5-yea                                              | r Feb averaç             | ge: <b>\$486,063</b>                  |   |









Data Source: CoreLogic. Statistics calculated June 24, 2023.



Alpharetta, GA - Townhouse

#### **New Listings** 71 **~~**34.0% **-9.0%** from Jan 2021: from Feb 2020: 53 78 2020 YTD 2021 +/-124 140 -11.4% 5-year Feb average: 74



# Presented by Donika Parker

### Maximum One Greater Atl. REALTORS

Email: donika@homesbydonika.com Work Phone: 770-919-8825 Mobile Phone: 404-519-5017 Web: www.homesbydonika.com

| New Pendings                   |  |                    | 63                    |  |
|--------------------------------|--|--------------------|-----------------------|--|
| +21.2%<br>from Jan 2021:<br>52 |  |                    | 5.0%<br>eb 2020:<br>o |  |
| YTD 2021<br><b>115</b>         |  | 2020<br><b>118</b> | +/-<br>-2.5%          |  |
| 5-year Feb average: <b>57</b>  |  |