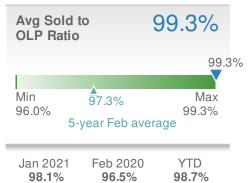

| Jan 2021 | Feb 2020 | YTD |
|----------|----------|-----|
| 11       | 10       | 6   |