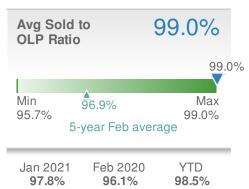

| Jan 2021 | Feb 2020 | YTD |
|----------|----------|-----|
| 11       | 10       | 6   |