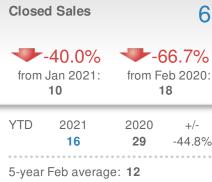

|                          | \$355,000                          |  |
|---------------------------------------------------|--------------------------|------------------------------------|--|
| <b>1.7%</b><br>from Jan 2021:<br><b>\$349,000</b> |                          | 27.9% from Feb 2020: \$277,500     |  |
| YTD                                               | 2021<br><b>\$350,000</b> | 2020 +/-<br><b>\$285,500</b> 22.6% |  |
| 5-yea                                             | r Feb averag             | ge: <b>\$312,000</b>               |  |









Data Source: CoreLogic. Statistics calculated June 24, 2023.



Alpharetta, GA - Condo/Coop

#### **New Listings** 15 **-25.0% -6.3**% from Jan 2021: from Feb 2020: 20 16 2020 YTD 2021 +/-35 37 -5.4% 5-year Feb average: 16



# New Pendings 13 ←62.5% ←-18.8% from Jan 2021: 8 16 16

| % | YTD    | 2021<br><b>21</b> | 2020<br><b>34</b> | +/-<br>-38.2% |
|---|--------|-------------------|-------------------|---------------|
|   | 5-year | Feb avera         | ge: <b>15</b>     |               |
|   |        |                   |                   |               |

| Median<br>Sold Price                 |                  | \$247,500        |       |
|--------------------------------------|------------------|------------------|-------|
| +-13.3%                              |                  | 13.3%            |       |
| from Jan 2021:                       |                  | from Feb 2020:   |       |
| \$285,500                            |                  | \$218,500        |       |
| YTD