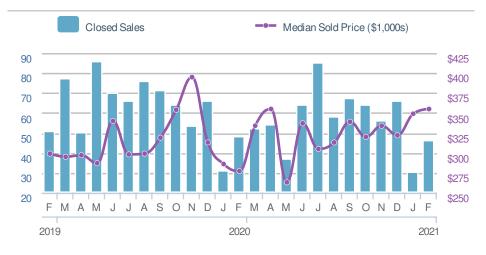

r>eb 2020:<br>o |  |
| YTD 2021<br><b>115</b>         |  | 2020<br><b>118</b> | +/-<br>-2.5%          |  |
| 5-year Feb average: <b>57</b>  |  |                    |                       |  |

| Median<br>Sold Price                              |                          | \$355,000                          |  |
|---------------------------------------------------|--------------------------|------------------------------------|--|
| <b>1.7%</b><br>from Jan 2021:<br><b>\$349,000</b> |                          | 27.9% from Feb 2020: \$277,500     |  |
| YTD                                               | 2021<br><b>\$350,000</b> | 2020 +/-<br><b>\$285,500</b> 22.6% |  |
| 5-yea                                             | r Feb averag             | ge: <b>\$312,000</b>               |  |









Data Source: CoreLogic. Statistics calculated June 24, 2023.



Alpharetta, GA - Condo/Coop

#### **New Listings** 15 **-25.0% -6.3**% from Jan 2021: from Feb 2020: 20 16 2020 YTD 2021 +/-35 37 -5.4% 5-year Feb average: 16



# New Pendings 13 ←62.5% ←-18.8% from Jan 2021: 8 16 16

| % | YTD    | 2021<br><b>21</b> | 2020<br><b>34</b> | +/-<br>-38.2% |
|---|--------|-------------------|-------------------|---------------|
|   | 5-year | Feb avera         | ge: <b>15</b>     |               |
|   |        |                   |                   |               |

| Median<br>Sold Price                 |                  | \$247,500        |       |
|--------------------------------------|------------------|------------------|-------|
| +-13.3%                              |