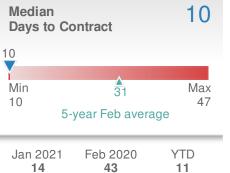

| New Pendings                   |            |                | 197   |
|--------------------------------|------------|----------------|-------|
| <b>-7.9%</b>                   |            | +-3.0%         |       |
| from Jan 2021:                 |            | from Feb 2020: |       |
| <b>214</b>                     |            | 203            |       |
| YTD                            | 2021       | 2020           | +/-   |
|                                | <b>411</b> | <b>369</b>     | 11.4% |
| 5-vear Feb average: <b>198</b> |            |                |       |