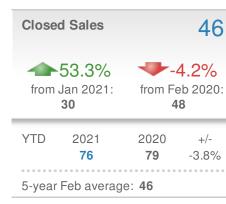

### Maximum One Greater Atl. REALTORS

Email: donika@homesbydonika.com Work Phone: 770-919-8825 Mobile Phone: 404-519-5017 Web: www.homesbydonika.com

| New L  | istings.    |               | 240      | Close  | d Sales    |                | 164      |
|--------|-------------|---------------|----------|--------|------------|----------------|----------|
|        |             |               |          |        |            |                |          |
| -      | 4.8%        | -2            | 25.9%    | -      | 5.8%       | - 🛖 1          | 8.0%     |
| from   | Jan 2021:   | from Fe       | eb 2020: | from   | Jan 2021:  | from Fe        | eb 2020: |
|        | 229         | 33            | 24       |        | 155        | 1;             | 39       |
| YTD    | 2021        | 2020          | +/-      | YTD    | 2021       | 2020           | +/-      |
|        | 469         | 590           | -20.5%   |        | 319        | 286            | 11.5%    |
|        |             |               |          |        |            |                |          |
| 5-year | Feb average | e: <b>316</b> |          | 5-year | Feb averag | je: <b>141</b> |          |