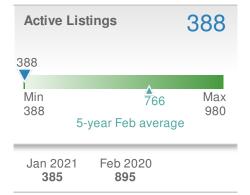

#### **New Listings** 15 **-25.0% -6.3**% from Jan 2021: from Feb 2020: 20 16 2020 YTD 2021 +/-35 37 -5.4% 5-year Feb average: 16