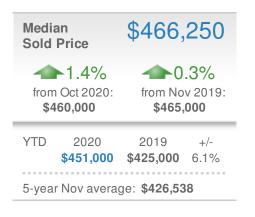

#### Maximum One Greater Atl. REALTORS

Email: donika@homesbydonika.com Work Phone: 770-919-8825 Mobile Phone: 404-519-5017 Web: www.homesbydonika.com

| Median<br>Sold Price                 |                  | \$334,000        |      |  |
|--------------------------------------|------------------|------------------|------|--|
| 4.4%                                 |                  | +15.4%           |      |  |
| from Oct 2020:                       |                  | from Nov 2019:   |      |  |
| \$320,000                            |                  | \$395,000        |      |  |
| YTD                                  | 2020             | 2019             | +/-  |  |
|                                      | <b>\$317,550</b> | <b>\$313,450</b> | 1.3% |  |
| 5-year Nov average: <b>\$317,750</b> |                  |                  |      |  |