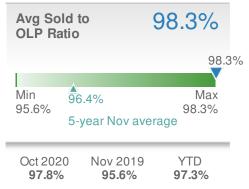

Avg Sold to

| Median<br>Days to C | 13                    |                 |
|---------------------|-----------------------|-----------------|
| 13                  |                       |                 |
| Min<br>12<br>5      | 23<br>-year Nov avera | Max<br>40<br>ge |
| Oct 2020            | Nov 2019              | YTD             |