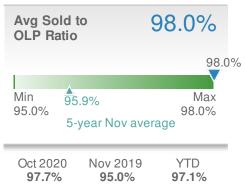

Avg Sold to

| Median<br>Days to C | 13                    |                 |
|---------------------|-----------------------|-----------------|
| 13                  |                       |                 |
| Min<br>12<br>5      | 23<br>-year Nov avera | Max<br>40<br>ge |
| Oct 2020            | Nov 2019              | YTD             |

40

18

14

99.3%

Alpharetta, GA - Condo/Coop