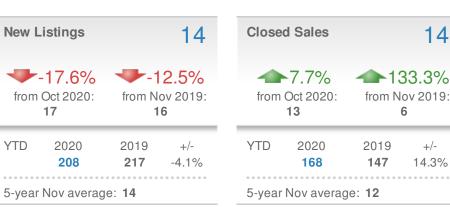

#### **New Listings** 251 ➡-36.3% ➡-14.3% from Oct 2020: from Nov 2019: 394 293 2019 YTD 2020 +/-4,470 5,195 -14.0% 5-year Nov average: 267

**Closed Sales** 292 **-17.7% 19.2%** from Oct 2020: from Nov 2019: 355 245 YTD 2020 2019 +/-3,298 3.9% 3,175 5-year Nov average: 243