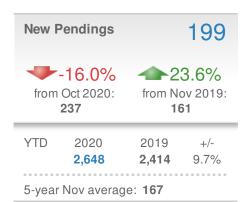

#### Maximum One Greater Atl. REALTORS

Email: donika@homesbydonika.com Work Phone: 770-919-8825 Mobile Phone: 404-519-5017 Web: www.homesbydonika.com

| New Pendings   |              | 266            |      |
|----------------|--------------|----------------|------|
| +-18.7%        |              | 22.6%          |      |
| from Oct 2020: |              | from Nov 2019: |      |
| 327            |              | 217            |      |
| YTD            | 2020         | 2019           | +/-  |
|                | <b>3,489</b> | <b>3,280</b>   | 6.4% |
| 5-year         | Nov average  | e: <b>223</b>  |      |