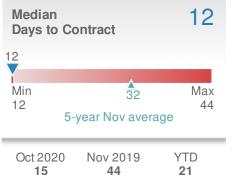

| Median<br>Days to | 13                    |           |
|-------------------|-----------------------|-----------|
| 13                |                       |           |
| Min<br>13         | 28<br>5-year Nov aver | Max<br>44 |
| Oct 202           | ,                     | VTD       |

44

20

15

Alpharetta, GA - Single Family