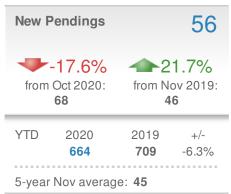

#### Maximum One Greater Atl. REALTORS

Email: donika@homesbydonika.com Work Phone: 770-919-8825 Mobile Phone: 404-519-5017 Web: www.homesbydonika.com

| New Pendings   |              | 266            |      |
|----------------|--------------|----------------|------|
| +-18.7%        |              | 22.6%          |      |
| from Oct 2020: |              | from Nov 2019: |      |
| 327            |              | 217            |      |
| YTD            | 2020         | 2019           | +/-  |
|                | <b>3,489</b> | <b>3,280</b>   | 6.4% |
| 5-year         | Nov average  | e: <b>223</b>  |      |