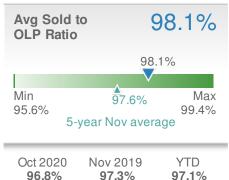

Avg Sold to

| Median<br>Days to C | 13                    |                 |
|---------------------|-----------------------|-----------------|
| 13                  |                       |                 |
| Min<br>12<br>5      | 23<br>-year Nov avera | Max<br>40<br>ge |
| Oct 2020            | Nov 2019              | YTD             |