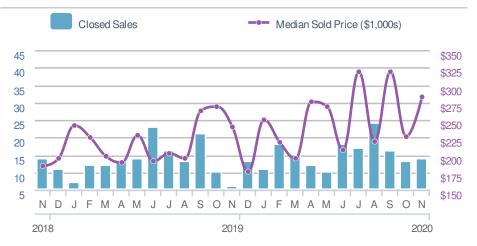

#### **New Listings** 251 ➡-36.3% ➡-14.3% from Oct 2020: from Nov 2019: 394 293 2019 YTD 2020 +/-4,470 5,195 -14.0% 5-year Nov average: 267

**Closed Sales** 292 **-17.7% 19.2%** from Oct 2020: from Nov 2019: 355 245 YTD 2020 2019 +/-3,298 3.9% 3,175 5-year Nov average: 243

#### Maximum One Greater Atl. REALTORS

Email: donika@homesbydonika.com Work Phone: 770-919-8825 Mobile Phone: 404-519-5017 Web: www.homesbydonika.com

| New L                          | istings.                                  |                                | 190                                  | Closed Sales |                            | 222                  |             |
|--------------------------------|-------------------------------------------|--------------------------------|--------------------------------------|--------------|----------------------------|----------------------|-------------|
| from                           | - <b>36.9%</b><br>Oct 2020:<br><b>301</b> | from N                         | <b>4.0%</b><br>ov 2019:<br><b>21</b> | from         | -20.1%<br>Oct 2020:<br>278 | from No. 18          | ov 2019:    |
| YTD                            | 2020<br><b>3,455</b>                      | 2019<br><b>4,097</b>           | +/-<br>-15.7%                        | YTD          | 2020<br><b>2,514</b>       | 2019<br><b>2,322</b> | +/-<br>8.3% |
| 5-year Nov average: <b>203</b> |                                           | 5-year Nov average: <b>181</b> |                                      |              |                            |                      |             |