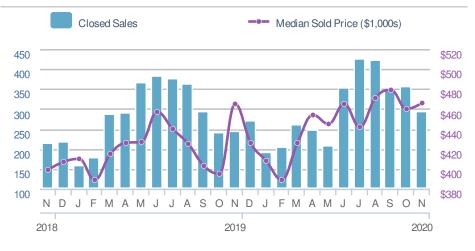

#### **New Listings** 251 ➡-36.3% ➡-14.3% from Oct 2020: from Nov 2019: 394 293 2019 YTD 2020 +/-4,470 5,195 -14.0% 5-year Nov average: 267

**Closed Sales** 292 **-17.7% 19.2%** from Oct 2020: from Nov 2019: 355 245 YTD 2020 2019 +/-3,298 3.9% 3,175 5-year Nov average: 243