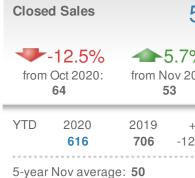

#### **New Listings** 251 ➡-36.3% ➡-14.3% from Oct 2020: from Nov 2019: 394 293 2019 YTD 2020 +/-4,470 5,195 -14.0% 5-year Nov average: 267

**Closed Sales** 292 **-17.7% 19.2%** from Oct 2020: from Nov 2019: 355 245 YTD 2020 2019 +/-3,298 3.9% 3,175 5-year Nov average: 243