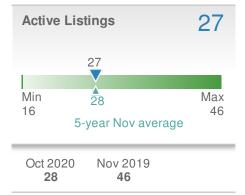

#### Maximum One Greater Atl. REALTORS

Email: donika@homesbydonika.com Work Phone: 770-919-8825 Mobile Phone: 404-519-5017 Web: www.homesbydonika.com

| New F                         | Pendings   | 11             |       |
|-------------------------------|------------|----------------|-------|
| -50.0%                        |            | 10.0%          |       |
| from Oct 2020:                |            | from Nov 2019: |       |
| 22                            |            | 10             |       |
| YTD                           | 2020       | 2019           | +/-   |
|                               | <b>177</b> | <b>157</b>     | 12.7% |
| 5-year Nov average: <b>11</b> |            |                |       |