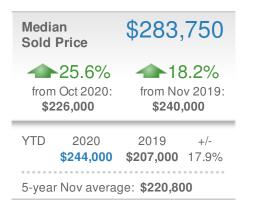

#### Maximum One Greater Atl. REALTORS

Email: donika@homesbydonika.com Work Phone: 770-919-8825 Mobile Phone: 404-519-5017 Web: www.homesbydonika.com

| Median<br>Sold Price                 |                  | \$334,000        |      |  |
|--------------------------------------|------------------|------------------|------|--|
| 4.4%                                 |                  | +15.4%           |      |  |
| from Oct 2020:                       |                  | from Nov 2019:   |      |  |
| \$320,000                            |                  | \$395,000        |      |  |
| YTD                                  | 2020             | 2019             | +/-  |  |
|                                      | <b>\$317,550</b> | <b>\$313,450</b> | 1.3% |  |
| 5-year Nov average: <b>\$317,750</b> |                  |                  |      |  |