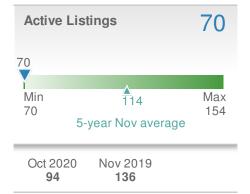

#### **New Listings** 251 ➡-36.3% ➡-14.3% from Oct 2020: from Nov 2019: 394 293 2019 YTD 2020 +/-4,470 5,195 -14.0% 5-year Nov average: 267

**Closed Sales** 292 **-17.7% 19.2%** from Oct 2020: from Nov 2019: 355 245 YTD 2020 2019 +/-3,298 3.9% 3,175 5-year Nov average: 243