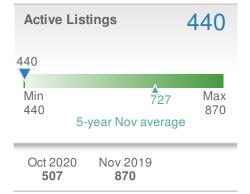

--------------|--------------|----------------------------|----------------------|-------------|
| from                           | - <b>36.9%</b><br>Oct 2020:<br><b>301</b> | from N                         | <b>4.0%</b><br>ov 2019:<br><b>21</b> | from         | -20.1%<br>Oct 2020:<br>278 | from No. 18          | ov 2019:    |
| YTD                            | 2020<br><b>3,455</b>                      | 2019<br><b>4,097</b>           | +/-<br>-15.7%                        | YTD          | 2020<br><b>2,514</b>       | 2019<br><b>2,322</b> | +/-<br>8.3% |
| 5-year Nov average: <b>203</b> |                                           | 5-year Nov average: <b>181</b> |                                      |              |                            |                      |             |















Alpharetta, GA - Townhouse

#### **New Listings** 47 ➡-38.2% **-16.1%** from Nov 2019: from Oct 2020: 76 56 2019 YTD 2020 +/-807 881 -8.4% 5-year Nov average: 51



### 56 **~~**5.7% from Nov 2019: +/--12.7%

#### Presented by **Donika Parker**

#### Maximum One Greater Atl. REALTORS

Email: donika@homesbydonika.com Work Phone: 770-919-8825 Mobile Phone: 404-519-5017 Web: www.homesbydonika.com



| Median<br>Sold Price                 |                  | \$334,000        |      |  |
|--------------------------------------|------------------|------------------|------|--|
| 4.4%                                 |                  | +15.4%           |      |  |
| from Oct 2020:                       |                  | from Nov 2019:   |      |  |
| \$320,000