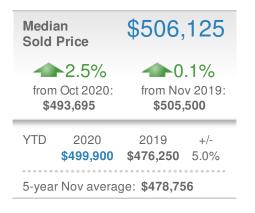

#### Maximum One Greater Atl. REALTORS

Email: donika@homesbydonika.com Work Phone: 770-919-8825 Mobile Phone: 404-519-5017 Web: www.homesbydonika.com

| Median<br>Sold Price                 |                  | \$334,000        |      |  |
|--------------------------------------|------------------|------------------|------|--|
| 4.4%                                 |                  | +15.4%           |      |  |
| from Oct 2020:                       |                  | from Nov 2019:   |      |  |
| \$320,000                            |                  | \$395,000        |      |  |
| YTD                                  | 2020             | 2019             | +/-  |  |
|                                      | <b>\$317,550</b> | <b>\$313,450</b> | 1.3% |  |
| 5-year Nov average: <b>\$317,750</b> |                  |                  |      |  |