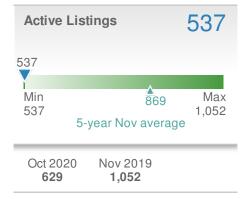

#### Maximum One Greater Atl. REALTORS

Email: donika@homesbydonika.com Work Phone: 770-919-8825 Mobile Phone: 404-519-5017 Web: www.homesbydonika.com

| New F                         | Pendings   | 11             |       |
|-------------------------------|------------|----------------|-------|
| -50.0%                        |            | 10.0%          |       |
| from Oct 2020:                |            | from Nov 2019: |       |
| 22                            |            | 10             |       |
| YTD                           | 2020       | 2019           | +/-   |
|                               | <b>177</b> | <b>157</b>     | 12.7% |
| 5-year Nov average: <b>11</b> |            |                |       |