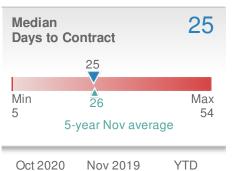

| Median<br>Days to | 13                    |           |
|-------------------|-----------------------|-----------|
| 13                |                       |           |
| Min<br>13         | 28<br>5-year Nov aver | Max<br>44 |
| Oct 202           | ,                     | VTD       |

44

20

15

Alpharetta, GA - Single Family