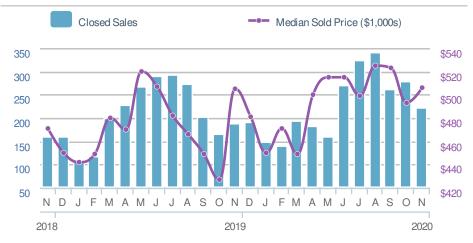

#### **New Listings** 251 ➡-36.3% ➡-14.3% from Oct 2020: from Nov 2019: 394 293 2019 YTD 2020 +/-4,470 5,195 -14.0% 5-year Nov average: 267

**Closed Sales** 292 **-17.7% 19.2%** from Oct 2020: from Nov 2019: 355 245 YTD 2020 2019 +/-3,298 3.9% 3,175 5-year Nov average: 243