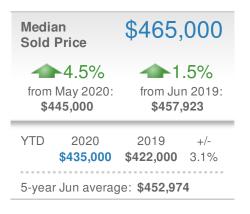

| Medi<br>Sold                  | an<br>Price              | \$515,000                                         |
|-------------------------------|--------------------------|---------------------------------------------------|
| 0.0% from May 2020: \$515,000 |                          | <b>1.5%</b><br>from Jun 2019:<br><b>\$507,500</b> |
| YTD                           | 2020<br><b>\$485,000</b> | 2019 +/-<br><b>\$485,500</b> -0.1%                |
| 5-yea                         | r Jun averag             | ge: <b>\$510,500</b>                              |