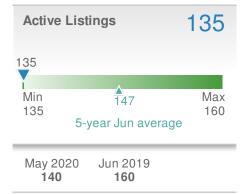

9: from May 2020: 75 90 2019 YTD 2020 +/-456 505 -9.7% 5-year Jun average: 85



## 64 -8.6% from Jun 2019: +/--23.9%

### Presented by **Donika Parker**

## Maximum One Greater Atl. REALTORS

Email: donika@homesbydonika.com Work Phone: 770-919-8825 Mobile Phone: 404-519-5017 Web: www.homesbydonika.com

| New F  | Pendings                 |                    | 80                                   |
|--------|--------------------------|--------------------|--------------------------------------|
|        | 17.6%<br>May 2020:<br>68 | from J             | <b>4.3%</b><br>un 2019:<br><b>70</b> |
| YTD    | 2020<br><b>339</b>       | 2019<br><b>404</b> | +/-<br>-16.1%                        |
| 5-year | Jun average              | e: <b>68</b>       |                                      |









20

24

23

| Avg Sold t<br>OLP Ratio     | to                          | 97.2%               |
|-----------------------------|-----------------------------|---------------------|
| 97.2%<br>Min<br>97.2%<br>5- | ∕<br>97.6%<br>year Jun aver | Max<br>98.1%<br>age |
| May 2020<br><b>98.2%</b>    | Jun 2019<br><b>97.5%</b>    | YTD<br>97.5%        |



Alpharetta, GA - Condo/Coop

#### **New Listings** 25 **~~**38.9% **~~**31.6% from Jun 2019: from May 2020: 18 19 YTD 2019 2020 +/-122 -5.7% 115 5-year Jun average: 19

| Close  | d Sales                                |                   | 18                                    |
|--------|----------------------------------------|-------------------|---------------------------------------|
|        | <b>80.0%</b><br>May 2020:<br><b>10</b> |