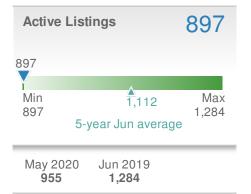

|



#### Presented by **Donika Parker**

### Maximum One Greater Atl. REALTORS

Email: donika@homesbydonika.com Work Phone: 770-919-8825 Mobile Phone: 404-519-5017 Web: www.homesbydonika.com

| New F  | Pendings                                |                      | 413                                  |
|--------|-----------------------------------------|----------------------|--------------------------------------|
| from   | <b>14.1%</b><br>May 2020:<br><b>362</b> |                      | <b>1.5%</b><br>un 2019:<br><b>10</b> |
| YTD    | 2020<br><b>1,730</b>                    | 2019<br><b>1,908</b> | +/-<br>-9.3%                         |
| 5-year | Jun average                             | e: <b>356</b>        |                                      |







|                     | Median<br>Days to Contract |                       |                       |
|---------------------|----------------------------|-----------------------|-----------------------|
| Min<br>14           | 5-                         | 21<br>year Jun avera  | 28<br>Max<br>28<br>ge |
| May 20<br><b>20</b> | 20                         | Jun 2019<br><b>21</b> | YTD<br>26             |





Alpharetta, GA - Single Family

#### 376 **New Listings** 🕊-3.1% ▶-5.1% from May 2020: from Jun 2019: 388 396 YTD 2019 2020 +/-1,960 -20.9% 2,478 5-year Jun average: 403

| Close  | d Sales                                 |                      | 269                   |
|--------|-----------------------------------------|----------------------|-----------------------|
| from I | <b>69.2