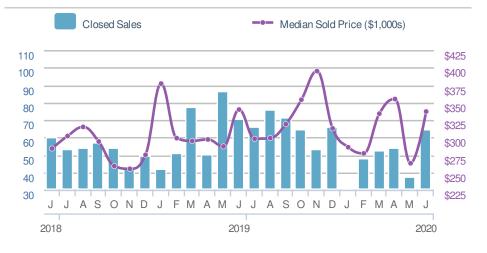

Alpharetta, GA - Single Family

#### 376 **New Listings** 🕊-3.1% ▶-5.1% from May 2020: from Jun 2019: 388 396 YTD 2019 2020 +/-1,960 -20.9% 2,478 5-year Jun average: 403

| Close  | d Sales                                 |                      | 269                   |
|--------|-----------------------------------------|----------------------|-----------------------|
| from I | <b>69.2%</b><br>May 2020:<br><b>159</b> | from Ju              | 6.9%<br>un 2019<br>39 |
| YTD    | 2020<br><b>1,089</b>                    | 2019<br><b>1,204</b> | +/-<br>-9.6%          |
| 5-year | Jun average                             | e: <b>278</b>        |                       |

## 269 New Pend → -6.9% rom Jun 2019: 289 277 019 +/-204 -9.6% 1

| New P  | endings                          |                      | 319          |
|--------|----------------------------------|----------------------|--------------|
| from N | <b>15.2%</b><br>May 2020:<br>277 | from Ju<br>25        | ın 2019:     |
| YTD    | 2020<br><b>1,302</b>             | 2019<br><b>1,408</b> | +/-<br>-7.5% |
| 5-year | Jun average:                     | 273                  |              |

| Medi<br>Sold                  | an<br>Price              | \$515,000                                         |
|-------------------------------|--------------------------|---------------------------------------------------|
| 0.0% from May 2020: \$515,000 |                          | <b>1.5%</b><br>from Jun 2019:<br><b>\$507,500</b> |
| YTD                           | 2020<br><b>\$485,000</b> | 2019 +/-<br><b>\$485,500</b> -0.1%                |
| 5-yea                         | r Jun averag             | ge: <b>\$510,500</b>                              |