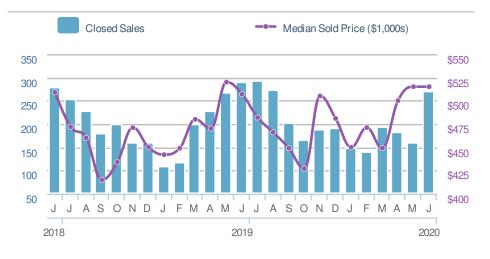

#### 376 **New Listings** 🕊-3.1% ▶-5.1% from May 2020: from Jun 2019: 388 396 YTD 2019 2020 +/-1,960 -20.9% 2,478 5-year Jun average: 403

| Close  | d Sales                                 |                      | 269                   |
|--------|-----------------------------------------|----------------------|-----------------------|
| from I | <b>69.2%</b><br>May 2020:<br><b>159</b> | from Ju              | 6.9%<br>un 2019<br>39 |
| YTD    | 2020<br><b>1,089</b>                    | 2019<br><b>1,204</b> | +/-<br>-9.6%          |
| 5-year | Jun average                             | e: <b>278</b>        |                       |

## 269 New Pend → -6.9% rom Jun 2019: 289 277 019 +/-204 -9.6% 1

| New P  | endings                          |                      | 319          |
|--------|----------------------------------|----------------------|--------------|
| from N | <b>15.2%</b><br>May 2020:<br>277 | from Ju<br>25        | ın 2019:     |
| YTD    | 2020<br><b>1,302</b>             | 2019<br><b>1,408</b> | +/-<br>-7.5% |
| 5-year | Jun average:                     | 273                  |              |