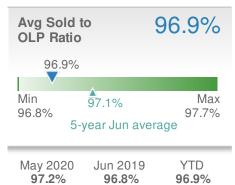

20

24

23

| Avg Sold t<br>OLP Ratio     | to                          | 97.2%               |
|-----------------------------|-----------------------------|---------------------|
| 97.2%<br>Min<br>97.2%<br>5- | ∕<br>97.6%<br>year Jun aver | Max<br>98.1%<br>age |
| May 2020<br><b>98.2%</b>    | Jun 2019<br><b>97.5%</b>    | YTD<br>97.5%        |