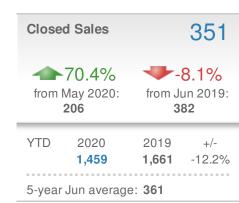

#### 376 **New Listings** 🕊-3.1% ▶-5.1% from May 2020: from Jun 2019: 388 396 YTD 2019 2020 +/-1,960 -20.9% 2,478 5-year Jun average: 403

| Close  | d Sales                                 |                      | 269                   |
|--------|-----------------------------------------|----------------------|-----------------------|
| from I | <b>69.2%</b><br>May 2020:<br><b>159</b> | from Ju              | 6.9%<br>un 2019<br>39 |
| YTD    | 2020<br><b>1,089</b>                    | 2019<br><b>1,204</b> | +/-<br>-9.6%          |
| 5-year | Jun average                             | e: <b>278</b>        |                       |