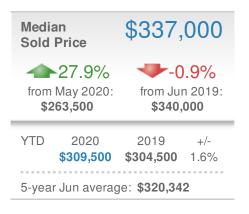

| Medi<br>Sold                  | an<br>Price              | \$515,000                                         |
|-------------------------------|--------------------------|---------------------------------------------------|
| 0.0% from May 2020: \$515,000 |                          | <b>1.5%</b><br>from Jun 2019:<br><b>\$507,500</b> |
| YTD                           | 2020<br><b>\$485,000</b> | 2019 +/-<br><b>\$485,500</b> -0.1%                |
| 5-yea                         | r Jun averag             | ge: <b>\$510,500</b>                              |