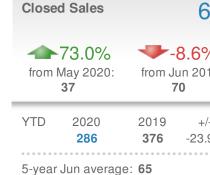

#### 376 **New Listings** 🕊-3.1% ▶-5.1% from May 2020: from Jun 2019: 388 396 YTD 2019 2020 +/-1,960 -20.9% 2,478 5-year Jun average: 403

| Close  | d Sales                                 |                      | 269                   |
|--------|-----------------------------------------|----------------------|-----------------------|
| from I | <b>69.2%</b><br>May 2020:<br><b>159</b> | from Ju              | 6.9%<br>un 2019<br>39 |
| YTD    | 2020<br><b>1,089</b>                    | 2019<br><b>1,204</b> | +/-<br>-9.6%          |
| 5-year | Jun average                             | e: <b>278</b>        |                       |

## 269 New Pend → -6.9% rom Jun 2019: 289 277 019 +/-204 -9.6% 1

| New P  | endings                          |                      | 319          |
|--------|----------------------------------|----------------------|--------------|
| from N | <b>15.2%</b><br>May 2020:<br>277 | from Ju<br>25        | ın 2019:     |
| YTD    | 2020<br><b>1,302</b>             | 2019<br><b>1,408</b> | +/-<br>-7.5% |
| 5-year | Jun average:                     | 273                  |              |