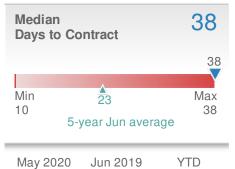

|                     | Median<br>Days to Contract |                       |                       |
|---------------------|----------------------------|-----------------------|-----------------------|
| Min<br>14           | 5-                         | 21<br>year Jun avera  | 28<br>Max<br>28<br>ge |
| May 20<br><b>20</b> | 20                         | Jun 2019<br><b>21</b> | YTD<br>26             |