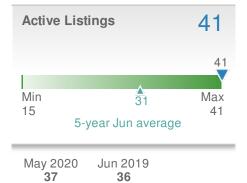

| YTD          | 2020<br><b>89</b>                        | 2019<br><b>96</b> | +/-<br>-7.3%                        |
| 5-year       | Jun average                              | e: <b>14</b>      |                                     |

| Medi<br>Sold                           | an<br>Price              | \$207,500                          | )  |
|----------------------------------------|--------------------------|------------------------------------|----|
| +-22.9%<br>from May 2020:<br>\$269,000 |                          | 8.4% from Jun 2019 \$191,500       | ): |
| YTD                                    | 2020<br><b>\$228,000</b> | 2019 +/-<br><b>\$205,000</b> 11.29 | 6  |
| 5-yea                                  | r Jun averag             | je: <b>\$183,917</b>               |    |