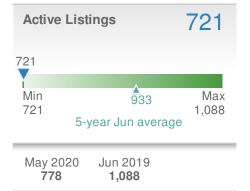

b><br>May 2020:<br>277 | from Ju<br>25        | ın 2019:     |
| YTD    | 2020<br><b>1,302</b>             | 2019<br><b>1,408</b> | +/-<br>-7.5% |
| 5-year | Jun average:                     | 273                  |              |

| Medi<br>Sold                  | an<br>Price              | \$515,000                                         |
|-------------------------------|--------------------------|---------------------------------------------------|
| 0.0% from May 2020: \$515,000 |                          | <b>1.5%</b><br>from Jun 2019:<br><b>\$507,500</b> |
| YTD                           | 2020<br><b>\$485,000</b> | 2019 +/-<br><b>\$485,500</b> -0.1%                |
| 5-yea                         | r Jun averag             | ge: <b>\$510,500</b>                              |





| Median<br>Days to    | Contract                 | 28              |
|----------------------|--------------------------|-----------------|
| Min<br>16            | 22<br>5-year Jun average | 28<br>Max<br>28 |
| May 202<br><b>20</b> | 20 Jun 2019<br><b>21</b> | YTD<br>28       |



Presented by **Donika Parker** 

### Maximum One Greater Atl. REALTORS

Email: donika@homesbydonika.com Work Phone: 770-919-8825 Mobile Phone: 404-519-5017 Web: www.homesbydonika.com



Alpharetta, GA - Townhouse

#### **New Listings** 94 **~~**25.3% **4**.4% from Jun 2019: from May 2020: 75 90 2019 YTD 2020 +/-456 505 -9.7% 5-year Jun average: 85



## 64 -8.6% from Jun 2019: +/--23.9%

### Presented by **Donika Parker**

## Maximum One Greater Atl. REALTORS

Email: donika@homesbydonika.com Work Phone: 770-91