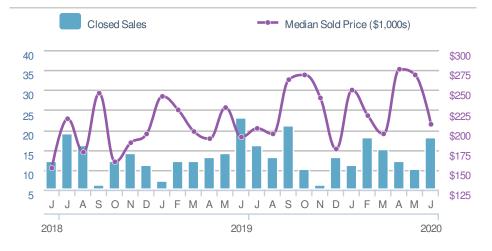

#### 376 **New Listings** 🕊-3.1% ▶-5.1% from May 2020: from Jun 2019: 388 396 YTD 2019 2020 +/-1,960 -20.9% 2,478 5-year Jun average: 403

| Close  | d Sales                                 |                      | 269                   |
|--------|-----------------------------------------|----------------------|-----------------------|
| from I | <b>69.2%</b><br>May 2020:<br><b>159</b> | from Ju              | 6.9%<br>un 2019<br>39 |
| YTD    | 2020<br><b>1,089</b>                    | 2019<br><b>1,204</b> | +/-<br>-9.6%          |
| 5-year | Jun average                             | e: <b>278</b>        |                       |

## 269 New Pend → -6.9% rom Jun 2019: 289 277 019 +/-204 -9.6% 1

| New P  | endings                          |                      | 319          |
|--------|----------------------------------|----------------------|--------------|
| from N | <b>15.2%</b><br>May 2020:<br>277 | from Ju<br>25        | ın 2019:     |
| YTD    | 2020<br><b>1,302</b>             | 2019<br><b>1,408</b> | +/-<br>-7.5% |
| 5-year | Jun average:                     | 273                  |              |