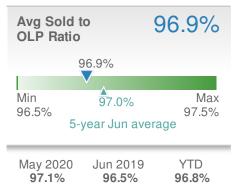

|                     | Median<br>Days to Contract |                       |                       |
|---------------------|----------------------------|-----------------------|-----------------------|
| Min<br>14           | 5-                         | 21<br>year Jun avera  | 28<br>Max<br>28<br>ge |
| May 20<br><b>20</b> | 20                         | Jun 2019<br><b>21</b> | YTD<br>26             |

| Median<br>Days to    | Contract                 | 28              |
|----------------------|--------------------------|-----------------|
| Min<br>16            | 22<br>5-year Jun average | 28<br>Max<br>28 |
| May 202<br><b>20</b> | 20 Jun 2019<br><b>21</b> | YTD<br>28       |