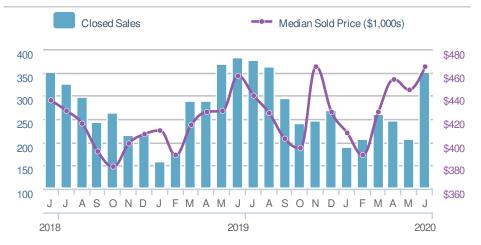

|



#### Presented by **Donika Parker**

### Maximum One Greater Atl. REALTORS

Email: donika@homesbydonika.com Work Phone: 770-919-8825 Mobile Phone: 404-519-5017 Web: www.homesbydonika.com

| New F  | Pendings                                |                      | 413                                  |
|--------|-----------------------------------------|----------------------|--------------------------------------|
| from   | <b>14.1%</b><br>May 2020:<br><b>362</b> |                      | <b>1.5%</b><br>un 2019:<br><b>10</b> |
| YTD    | 2020<br><b>1,730</b>                    | 2019<br><b>1,908</b> | +/-<br>-9.3%                         |
| 5-year | Jun average                             | e: <b>356</b>        |                                      |







|                     | Median<br>Days to Contract |                       |                       |
|---------------------|----------------------------|-----------------------|-----------------------|
| Min<br>14           | 5-                         | 21<br>year Jun avera  | 28<br>Max<br>28<br>ge |
| May 20<br><b>20</b> | 20                         | Jun 2019<br><b>21</b> | YTD<br>26             |





Alpharetta, GA - Single Family

#### 376 **New Listings** 🕊-3.1% ▶-5.1% from May 2020: from Jun 2019: 388 396 YTD 2019 2020 +/-1,960 -20.9% 2,478 5-year Jun average: 403

| Close  | d Sales                                 |                      | 269                   |
|--------|-----------------------------------------|----------------------|-----------------------|
| from I | <b>69