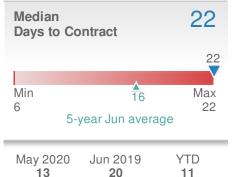

| Median<br>Days to    | Contract                 | 28              |
|----------------------|--------------------------|-----------------|
| Min<br>16            | 22<br>5-year Jun average | 28<br>Max<br>28 |
| May 202<br><b>20</b> | 20 Jun 2019<br><b>21</b> | YTD<br>28       |