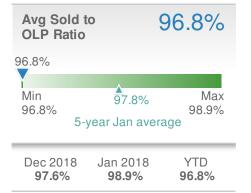

#### **Maximum One Greater Atl. REALTORS**

| New Pendings                   |                    | 161                     |             |
|--------------------------------|--------------------|-------------------------|-------------|
| 50.5% from Dec 2018:           |                    | 5.2% from Jan 2018: 153 |             |
| YTD                            | 2019<br><b>161</b> | 2018<br><b>153</b>      | +/-<br>5.2% |
| 5-year Jan average: <b>157</b> |                    |                         |             |