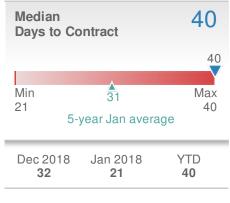

#### **Maximum One Greater Atl. REALTORS**

| New Pendings                   |                    | 161                     |             |
|--------------------------------|--------------------|-------------------------|-------------|
| 50.5% from Dec 2018:           |                    | 5.2% from Jan 2018: 153 |             |
| YTD                            | 2019<br><b>161</b> | 2018<br><b>153</b>      | +/-<br>5.2% |
| 5-year Jan average: <b>157</b> |                    |                         |             |