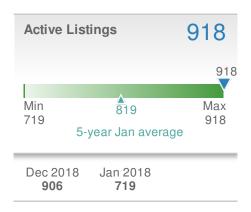

## January 2019

Alpharetta, GA - Single Family

Presented by

#### **Donika Parker**

#### **Maximum One Greater Atl. REALTORS**

| New Pendings                   |                    | 161                     |             |
|--------------------------------|--------------------|-------------------------|-------------|
| 50.5% from Dec 2018:           |                    | 5.2% from Jan 2018: 153 |             |
| YTD                            | 2019<br><b>161</b> | 2018<br><b>153</b>      | +/-<br>5.2% |
| 5-year Jan average: <b>157</b> |                    |                         |             |