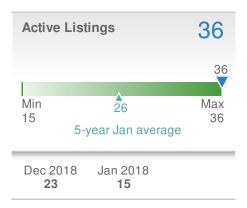

#### **Maximum One Greater Atl. REALTORS**

| New Pendings                   |                    | 161                     |             |
|--------------------------------|--------------------|-------------------------|-------------|
| 50.5% from Dec 2018:           |                    | 5.2% from Jan 2018: 153 |             |
| YTD                            | 2019<br><b>161</b> | 2018<br><b>153</b>      | +/-<br>5.2% |
| 5-year Jan average: <b>157</b> |                    |                         |             |