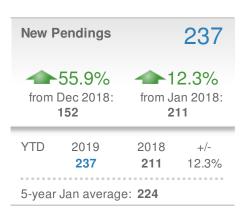

#### **Maximum One Greater Atl. REALTORS**

| New Pendings                   |                    | 161                     |             |
|--------------------------------|--------------------|-------------------------|-------------|
| 50.5% from Dec 2018:           |                    | 5.2% from Jan 2018: 153 |             |
| YTD                            | 2019<br><b>161</b> | 2018<br><b>153</b>      | +/-<br>5.2% |
| 5-year Jan average: <b>157</b> |                    |                         |             |