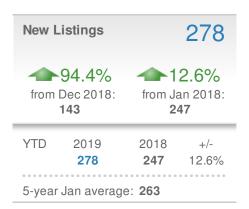

#### **Maximum One Greater Atl. REALTORS**

| New Pendings                   |                    | 161                     |             |
|--------------------------------|--------------------|-------------------------|-------------|
| 50.5% from Dec 2018:           |                    | 5.2% from Jan 2018: 153 |             |
| YTD                            | 2019<br><b>161</b> | 2018<br><b>153</b>      | +/-<br>5.2% |
| 5-year Jan average: <b>157</b> |                    |                         |             |