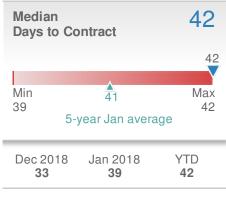

#### **Maximum One Greater Atl. REALTORS**

| New Pendings                   |                    | 161                     |             |
|--------------------------------|--------------------|-------------------------|-------------|
| 50.5% from Dec 2018:           |                    | 5.2% from Jan 2018: 153 |             |
| YTD                            | 2019<br><b>161</b> | 2018<br><b>153</b>      | +/-<br>5.2% |
| 5-year Jan average: <b>157</b> |                    |                         |             |