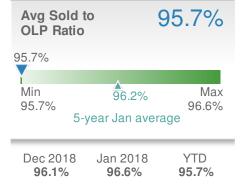

## January 2019

Alpharetta, GA - Single Family

Presented by

#### **Donika Parker**

#### **Maximum One Greater Atl. REALTORS**

| New Pendings                   |                    | 161                     |             |
|--------------------------------|--------------------|-------------------------|-------------|
| 50.5% from Dec 2018:           |                    | 5.2% from Jan 2018: 153 |             |
| YTD                            | 2019<br><b>161</b> | 2018<br><b>153</b>      | +/-<br>5.2% |
| 5-year Jan average: <b>157</b> |                    |                         |             |