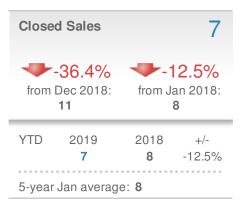

um One Greater Atl. REALTORS**





| New Pendings                   |                    | 161                     |             |
|--------------------------------|--------------------|-------------------------|-------------|
| 50.5% from Dec 2018:           |                    | 5.2% from Jan 2018: 153 |             |
| YTD                            | 2019<br><b>161</b> | 2018<br><b>153</b>      | +/-<br>5.2% |
| 5-year Jan average: <b>157</b> |                    |                         |             |











## January 2019

Alpharetta, GA - Townhouse

Presented by

#### **Donika Parker**

#### **Maximum One Greater Atl. REALTORS**

















## January 2019

Alpharetta, GA - Condo/Coop

Presented by

#### **Donika Parker**

#### **Maximum One Greater Atl. REALTORS**