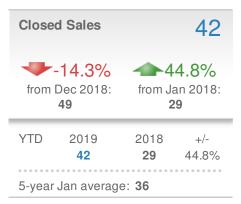

## January 2019

Alpharetta, GA - Single Family

Presented by

#### **Donika Parker**

#### **Maximum One Greater Atl. REALTORS**

| New Pendings                   |                    | 161                     |             |
|--------------------------------|--------------------|-------------------------|-------------|
| 50.5% from Dec 2018:           |                    | 5.2% from Jan 2018: 153 |             |
| YTD                            | 2019<br><b>161</b> | 2018<br><b>153</b>      | +/-<br>5.2% |
| 5-year Jan average: <b>157</b> |                    |                         |             |