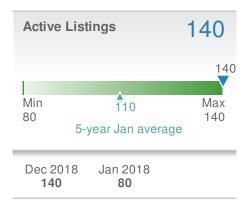

#### **Maximum One Greater Atl. REALTORS**

| New Pendings                   |                    | 161                     |             |
|--------------------------------|--------------------|-------------------------|-------------|
| 50.5% from Dec 2018:           |                    | 5.2% from Jan 2018: 153 |             |
| YTD                            | 2019<br><b>161</b> | 2018<br><b>153</b>      | +/-<br>5.2% |
| 5-year Jan average: <b>157</b> |                    |                         |             |