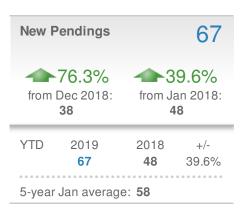

## January 2019

Alpharetta, GA - Single Family

Presented by

#### **Donika Parker**

#### **Maximum One Greater Atl. REALTORS**

| New Pendings                   |                    | 161                     |             |
|--------------------------------|--------------------|-------------------------|-------------|
| 50.5% from Dec 2018:           |                    | 5.2% from Jan 2018: 153 |             |
| YTD                            | 2019<br><b>161</b> | 2018<br><b>153</b>      | +/-<br>5.2% |
| 5-year Jan average: <b>157</b> |                    |                         |             |