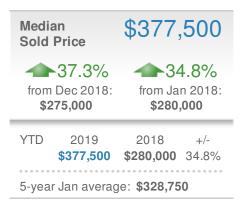

## January 2019

Alpharetta, GA - Single Family

Presented by

#### **Donika Parker**

#### **Maximum One Greater Atl. REALTORS**

| New Pendings                   |                    | 161                     |             |
|--------------------------------|--------------------|-------------------------|-------------|
| 50.5% from Dec 2018:           |                    | 5.2% from Jan 2018: 153 |             |
| YTD                            | 2019<br><b>161</b> | 2018<br><b>153</b>      | +/-<br>5.2% |
| 5-year Jan average: <b>157</b> |                    |                         |             |