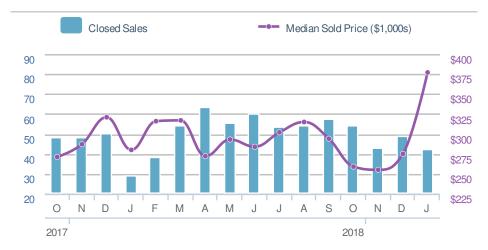

## January 2019

Alpharetta, GA - Single Family

Presented by

#### **Donika Parker**

#### **Maximum One Greater Atl. REALTORS**

| New Pendings                   |                    | 161                     |             |
|--------------------------------|--------------------|-------------------------|-------------|
| 50.5% from Dec 2018:           |                    | 5.2% from Jan 2018: 153 |             |
| YTD                            | 2019<br><b>161</b> | 2018<br><b>153</b>      | +/-<br>5.2% |
| 5-year Jan average: <b>157</b> |                    |                         |             |