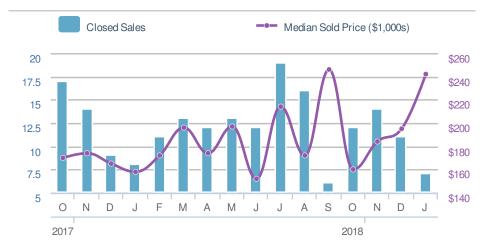

Greater Atl. REALTORS**





| New Pendings                   |                    | 161                     |             |
|--------------------------------|--------------------|-------------------------|-------------|
| 50.5% from Dec 2018:           |                    | 5.2% from Jan 2018: 153 |             |
| YTD                            | 2019<br><b>161</b> | 2018<br><b>153</b>      | +/-<br>5.2% |
| 5-year Jan average: <b>157</b> |                    |                         |             |











## January 2019

Alpharetta, GA - Townhouse

Presented by

#### **Donika Parker**

#### **Maximum One Greater Atl. REALTORS**

















## January 2019

Alpharetta, GA - Condo/Coop

Presented by

#### **Donika Parker**

#### **Maximum One Greater Atl. REALTORS**