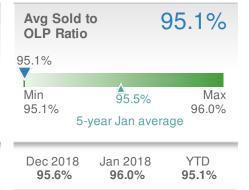

#### **Maximum One Greater Atl. REALTORS**

| New Pendings                   |                    | 161                     |             |
|--------------------------------|--------------------|-------------------------|-------------|
| 50.5% from Dec 2018:           |                    | 5.2% from Jan 2018: 153 |             |
| YTD                            | 2019<br><b>161</b> | 2018<br><b>153</b>      | +/-<br>5.2% |
| 5-year Jan average: <b>157</b> |                    |                         |             |