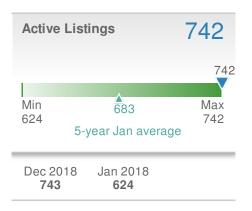

#### **Maximum One Greater Atl. REALTORS**

| New Pendings                   |                    | 161                     |             |
|--------------------------------|--------------------|-------------------------|-------------|
| 50.5% from Dec 2018:           |                    | 5.2% from Jan 2018: 153 |             |
| YTD                            | 2019<br><b>161</b> | 2018<br><b>153</b>      | +/-<br>5.2% |
| 5-year Jan average: <b>157</b> |                    |                         |             |