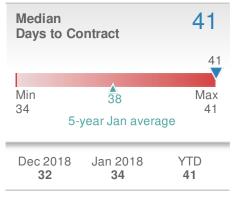

## January 2019

Alpharetta, GA - Single Family

Presented by

#### **Donika Parker**

#### **Maximum One Greater Atl. REALTORS**

| New Pendings                   |                    | 161                     |             |
|--------------------------------|--------------------|-------------------------|-------------|
| 50.5% from Dec 2018:           |                    | 5.2% from Jan 2018: 153 |             |
| YTD                            | 2019<br><b>161</b> | 2018<br><b>153</b>      | +/-<br>5.2% |
| 5-year Jan average: <b>157</b> |                    |                         |             |