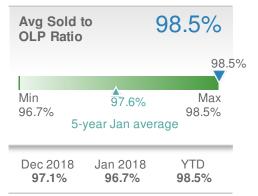

#### **Maximum One Greater Atl. REALTORS**

| New Pendings                   |                    | 161                     |             |
|--------------------------------|--------------------|-------------------------|-------------|
| 50.5% from Dec 2018:           |                    | 5.2% from Jan 2018: 153 |             |
| YTD                            | 2019<br><b>161</b> | 2018<br><b>153</b>      | +/-<br>5.2% |
| 5-year Jan average: <b>157</b> |                    |                         |             |