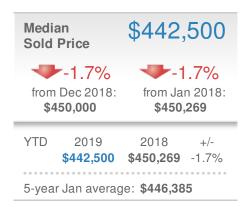

#### **Maximum One Greater Atl. REALTORS**

| New Pendings                   |                    | 161                     |             |
|--------------------------------|--------------------|-------------------------|-------------|
| 50.5% from Dec 2018:           |                    | 5.2% from Jan 2018: 153 |             |
| YTD                            | 2019<br><b>161</b> | 2018<br><b>153</b>      | +/-<br>5.2% |
| 5-year Jan average: <b>157</b> |                    |                         |             |