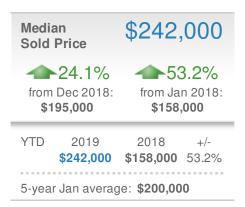

ne Greater Atl. REALTORS**





| New Pendings                   |                    | 161                     |             |
|--------------------------------|--------------------|-------------------------|-------------|
| 50.5% from Dec 2018:           |                    | 5.2% from Jan 2018: 153 |             |
| YTD                            | 2019<br><b>161</b> | 2018<br><b>153</b>      | +/-<br>5.2% |
| 5-year Jan average: <b>157</b> |                    |                         |             |











## January 2019

Alpharetta, GA - Townhouse

Presented by

#### **Donika Parker**

#### **Maximum One Greater Atl. REALTORS**

















## January 2019

Alpharetta, GA - Condo/Coop

Presented by

#### **Donika Parker**

#### **Maximum One Greater Atl. REALTORS**