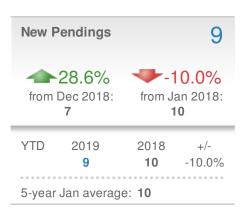

One Greater Atl. REALTORS**





| New Pendings                   |                    | 161                     |             |
|--------------------------------|--------------------|-------------------------|-------------|
| 50.5% from Dec 2018:           |                    | 5.2% from Jan 2018: 153 |             |
| YTD                            | 2019<br><b>161</b> | 2018<br><b>153</b>      | +/-<br>5.2% |
| 5-year Jan average: <b>157</b> |                    |                         |             |











## January 2019

Alpharetta, GA - Townhouse

Presented by

#### **Donika Parker**

#### **Maximum One Greater Atl. REALTORS**

















## January 2019

Alpharetta, GA - Condo/Coop

Presented by

#### **Donika Parker**

#### **Maximum One Greater Atl. REALTORS**