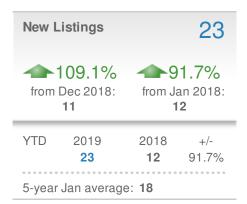

#### **Maximum One Greater Atl. REALTORS**

| New Pendings                   |                    | 161                     |             |
|--------------------------------|--------------------|-------------------------|-------------|
| 50.5% from Dec 2018:           |                    | 5.2% from Jan 2018: 153 |             |
| YTD                            | 2019<br><b>161</b> | 2018<br><b>153</b>      | +/-<br>5.2% |
| 5-year Jan average: <b>157</b> |                    |                         |             |