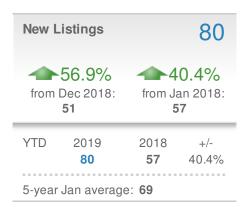

#### **Maximum One Greater Atl. REALTORS**

| New Pendings                   |                    | 161                     |             |
|--------------------------------|--------------------|-------------------------|-------------|
| 50.5% from Dec 2018:           |                    | 5.2% from Jan 2018: 153 |             |
| YTD                            | 2019<br><b>161</b> | 2018<br><b>153</b>      | +/-<br>5.2% |
| 5-year Jan average: <b>157</b> |                    |                         |             |