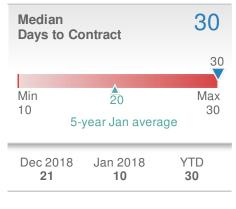

#### **Maximum One Greater Atl. REALTORS**

| New Pendings                   |                    | 161                     |             |
|--------------------------------|--------------------|-------------------------|-------------|
| 50.5% from Dec 2018:           |                    | 5.2% from Jan 2018: 153 |             |
| YTD                            | 2019<br><b>161</b> | 2018<br><b>153</b>      | +/-<br>5.2% |
| 5-year Jan average: <b>157</b> |                    |                         |             |