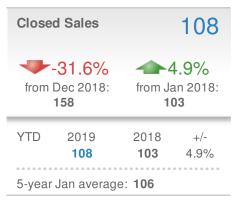

#### **Maximum One Greater Atl. REALTORS**

| New Pendings                   |                    | 161                     |             |
|--------------------------------|--------------------|-------------------------|-------------|
| 50.5% from Dec 2018:           |                    | 5.2% from Jan 2018: 153 |             |
| YTD                            | 2019<br><b>161</b> | 2018<br><b>153</b>      | +/-<br>5.2% |
| 5-year Jan average: <b>157</b> |                    |                         |             |